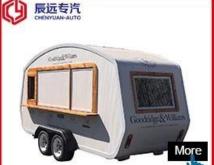

## Manufacture's direct selling in order to save costs for our customers

Keep a good quality and create a good comfortable outdoor sales window

- 1.Product Name: Mobile food truck
- 2. Production brand: Foton brand
- 3. Drive direction: Left hand drive
- Product model: CLW5030XSHB5
- 5. Overall size(mm): 5130x1800x2570
- 6. Cabinet size(mm): 3100x1800x1750
- 7. Bear weight: 1.5~2 Tons
- 8. Gearbox: 5 Forward and 1 reverse
- 9. Engine Model: LJ469Q-1AE9
- 10. Spray color: Any color

## Main Specification

| ☐ Main Technical Parameters [    | ]                                       |                      |                      |
|----------------------------------|-----------------------------------------|----------------------|----------------------|
| Production name                  | BJ1036V5JV5-D1 Mobile Food Truck        |                      |                      |
| GVW(kg)                          | 2550                                    | Rated weight (Kg)    | 860                  |
| Curb weight (kg)                 | 1560                                    | Cab seats (man)      | 2                    |
| Overall dimensions(mm)           | 5130×1780×2630                          | Cabinet size(mm)     | 3000*1780*1810       |
| Approach / departure angle(°)    | 39/20                                   | F/R overhang(mm)     | 605/1055             |
| Number of axles                  | 2                                       | Wheel base(mm)       | 3070                 |
| Axle-load(Kg)                    | 700/1850                                | Max speed(Km/h)      | 115                  |
| ☐ Chassis Technical Parameters ☐ |                                         |                      |                      |
| Chassis model                    | BJ1036V5JV5-D1                          |                      |                      |
| Brand                            | FOTON                                   | Manufacturer         | Foton motor co., LTD |
| Tire specification               | 175R14LT 8PR                            | Number of tire       | 4                    |
| Front track base(mm)             | 1338                                    | Rear track base(mm)  | 1375                 |
| Fuel Type                        | gasoline                                | Emission standard    | Euro V               |
| Gearbox                          | 5 forward gears and 1reverse            |                      |                      |
| Cab                              | Single row, left steering wheel         |                      |                      |
| Engine's Technical<br>Parameters | Engine model: LJ469Q-1AE9               |                      |                      |
|                                  | Engine Manufacturer                     | Foton motor co., LTD |                      |
|                                  | Displacement (ml)                       | 1249                 |                      |
|                                  | Max power(Kw)                           | 64                   |                      |
|                                  | Maximum torque/<br>Maximum torque speed | 118N.m/ 6000rpm      |                      |