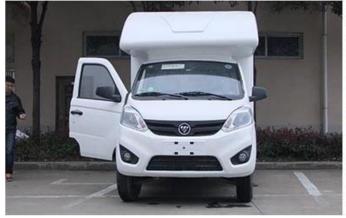

## Manufacture's direct selling in order to save costs for our customers

Keep a good quality and create a good comfortable outdoor sales window

- 1.Product Name: Mobile food truck
- 2. Production brand: Foton brand
- 3. Drive direction: Left hand drive
- Product model: CLW5030XSHB5
- 5. Overall size(mm): 5130x1800x2570
- 6. Cabinet size(mm): 3100x1800x1750
- 7. Bear weight: 1.5~2 Tons
- 8. Gearbox: 5 Forward and 1 reverse
- 9. Engine Model: LJ469Q-1AE9
- 10. Spray color: Any color

## Main Specification

| ☐ Main Technical Parameters [    | ]                                       |                      |                      |
|----------------------------------|-----------------------------------------|----------------------|----------------------|
| Production name                  | BJ1036V5JV5-D1 Mobile Food Truck        |                      |                      |
| GVW(kg)                          | 2550                                    | Rated weight (Kg)    | 860                  |
| Curb weight (kg)                 | 1560                                    | Cab seats (man)      | 2                    |
| Overall dimensions(mm)           | 5130×1780×2630                          | Cabinet size(mm)     | 3000*1780*1810       |
| Approach / departure angle(°)    | 39/20                                   | F/R overhang(mm)     | 605/1055             |
| Number of axles                  | 2                                       | Wheel base(mm)       | 3070                 |
| Axle-load(Kg)                    | 700/1850                                | Max speed(Km/h)      | 115                  |
| ☐ Chassis Technical Parameters ☐ |                                         |                      |                      |
| Chassis model                    | BJ1036V5JV5-D1                          |                      |                      |
| Brand                            | FOTON                                   | Manufacturer         | Foton motor co., LTD |
| Tire specification               | 175R14LT 8PR                            | Number of tire       | 4                    |
| Front track base(mm)             | 1338                                    | Rear track base(mm)  | 1375                 |
| Fuel Type                        | gasoline                                | Emission standard    | Euro V               |
| Gearbox                          | 5 forward gears and 1reverse            |                      |                      |
| Cab                              | Single row, left steering wheel         |                      |                      |
| Engine's Technical<br>Parameters | Engine model: LJ469Q-1AE9               |                      |                      |
|                                  | Engine Manufacturer                     | Foton motor co., LTD |                      |
|                                  | Displacement (ml)                       | 1249                 |                      |
|                                  | Max power(Kw)                           | 64                   |                      |
|                                  | Maximum torque/<br>Maximum torque speed | 118N.m/ 6000rpm      |                      |