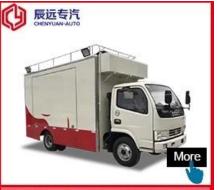

#### Foton brand 4x2 mobile food truck sales

## Manufacture's direct selling in order to save costs for our customers

Keep a good quality and create a good comfortable outdoor sales window

- 1.Product Name: Mobile food truck
- 2. Production brand: Foton brand
- 3. Drive direction: Left hand drive
- Product model: CLW5030XSHB5
- 5. Overall size(mm): 5130x1800x2570
- 6. Cabinet size(mm): 3100x1800x1750
- 7. Bear weight: 1.5~2 Tons
- 8. Gearbox: 5 Forward and 1 reverse
- 9. Engine Model: LJ469Q-1AE9
- 10. Spray color: Any color

## Main Specification

| ☐ Main Technical Parameters [    | ]                                       |                      |                      |
|----------------------------------|-----------------------------------------|----------------------|----------------------|
| Production name                  | BJ1036V5JV5-D1 Mobile Food Truck        |                      |                      |
| GVW(kg)                          | 2550                                    | Rated weight (Kg)    | 860                  |
| Curb weight (kg)                 | 1560                                    | Cab seats (man)      | 2                    |
| Overall dimensions(mm)           | 5130×1780×2630                          | Cabinet size(mm)     | 3000*1780*1810       |
| Approach / departure angle(°)    | 39/20                                   | F/R overhang(mm)     | 605/1055             |
| Number of axles                  | 2                                       | Wheel base(mm)       | 3070                 |
| Axle-load(Kg)                    | 700/1850                                | Max speed(Km/h)      | 115                  |
| ☐ Chassis Technical Parameters ☐ |                                         |                      |                      |
| Chassis model                    | BJ1036V5JV5-D1                          |                      |                      |
| Brand                            | FOTON                                   | Manufacturer         | Foton motor co., LTD |
| Tire specification               | 175R14LT 8PR                            | Number of tire       | 4                    |
| Front track base(mm)             | 1338                                    | Rear track base(mm)  | 1375                 |
| Fuel Type                        | gasoline                                | Emission standard    | Euro V               |
| Gearbox                          | 5 forward gears and 1reverse            |                      |                      |
| Cab                              | Single row, left steering wheel         |                      |                      |
| Engine's Technical<br>Parameters | Engine model: LJ469Q-1AE9               |                      |                      |
|                                  | Engine Manufacturer                     | Foton motor co., LTD |                      |
|                                  | Displacement (ml)                       | 1249                 |                      |
|                                  | Max power(Kw)                           | 64                   |                      |
|                                  | Maximum torque/<br>Maximum torque speed | 118N.m/ 6000rpm      |                      |