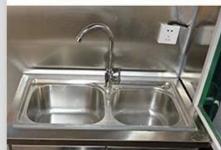

Standard Configuration: The food truckexternal surface body is fiberglass steel, intermediate interlayer for heatinsulation and fire insulation layer, and the internal surface is stainless steel; The left and right side and the backside can be expanded and there is vendingbar on both left and right side. The internal compartment is installed with LED floodlights, megaphone, master switch, USB interface, large space locker; Theoutside of the compartment is installed with two loudspeakers, 105A storage battery, 220V external power supply interface, 15m external power supply cord, telescopic truck pedal; Different truck colors and skin stickers are optional.

# **INNER EQUIPMENT' DETAILS**