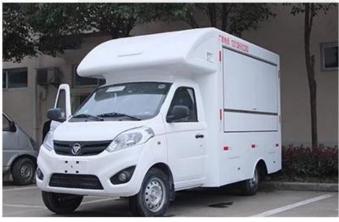

## Manufacture's direct selling in order to save costs for our customers

Keep a good quality and create a good comfortable outdoor sales window

- 1.Product Name: Mobile food truck
- 2. Production brand: Foton brand
- 3. Drive direction: Left hand drive
- Product model: CLW5030XSHB5
- 5. Overall size(mm): 5130x1800x2570
- 6. Cabinet size(mm): 3100x1800x1750
- 7. Bear weight: 1.5~2 Tons
- 8. Gearbox: 5 Forward and 1 reverse
- 9. Engine Model: LJ469Q-1AE9
- 10. Spray color: Any color

## Main Specification

| ☐ Main Technical Parameters [    | ]                                       |                      |                      |
|----------------------------------|-----------------------------------------|----------------------|----------------------|
| Production name                  | BJ1036V5JV5-D1 Mobile Food Truck        |                      |                      |
| GVW(kg)                          | 2550                                    | Rated weight (Kg)    | 860                  |
| Curb weight (kg)                 | 1560                                    | Cab seats (man)      | 2                    |
| Overall dimensions(mm)           | 5130×1780×2630                          | Cabinet size(mm)     | 3000*1780*1810       |
| Approach / departure angle(°)    | 39/20                                   | F/R overhang(mm)     | 605/1055             |
| Number of axles                  | 2                                       | Wheel base(mm)       | 3070                 |
| Axle-load(Kg)                    | 700/1850                                | Max speed(Km/h)      | 115                  |
| ☐ Chassis Technical Parameters ☐ |                                         |                      |                      |
| Chassis model                    | BJ1036V5JV5-D1                          |                      |                      |
| Brand                            | FOTON                                   | Manufacturer         | Foton motor co., LTD |
| Tire specification               | 175R14LT 8PR                            | Number of tire       | 4                    |
| Front track base(mm)             | 1338                                    | Rear track base(mm)  | 1375                 |
| Fuel Type                        | gasoline                                | Emission standard    | Euro V               |
| Gearbox                          | 5 forward gears and 1reverse            |                      |                      |
| Cab                              | Single row, left steering wheel         |                      |                      |
| Engine's Technical<br>Parameters | Engine model: LJ469Q-1AE9               |                      |                      |
|                                  | Engine Manufacturer                     | Foton motor co., LTD |                      |
|                                  | Displacement (ml)                       | 1249                 |                      |
|                                  | Max power(Kw)                           | 64                   |                      |
|                                  | Maximum torque/<br>Maximum torque speed | 118N.m/ 6000rpm      |                      |