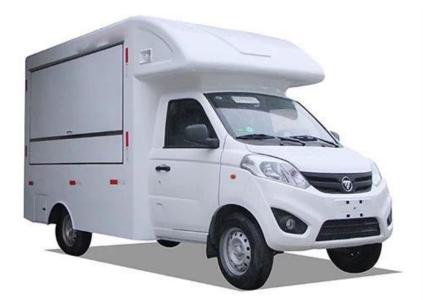

#### Foton brand 4x2 mobile food truck sales

## Manufacture's direct selling in order to save costs for our customers

Keep a good quality and create a good comfortable outdoor sales window

- 1.Product Name: Mobile food truck
- 2. Production brand: Foton brand
- 3. Drive direction: Left hand drive
- Product model: CLW5030XSHB5
- 5. Overall size(mm): 5130x1800x2570
- 6. Cabinet size(mm): 3100x1800x1750
- 7. Bear weight: 1.5~2 Tons
- 8. Gearbox: 5 Forward and 1 reverse
- 9. Engine Model: LJ469Q-1AE9
- 10. Spray color: Any color