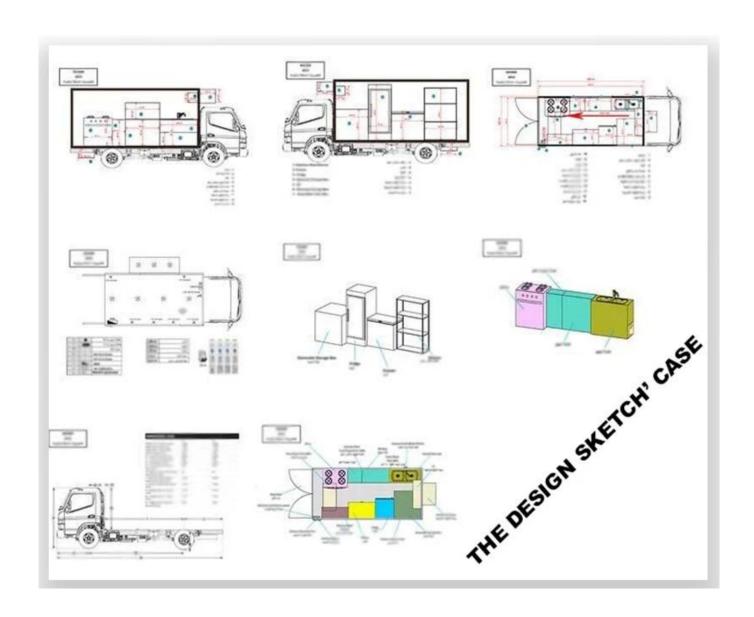

## Manufacture's direct selling in order to save costs for our customers

Keep a good quality and create a good comfortable outdoor sales window

- 1.Product Name: Mobile food truck
- 2. Production brand: Foton brand
- 3. Drive direction: Left hand drive
- Product model: CLW5030XSHB5
- 5. Overall size(mm): 5130x1800x2570
- 6. Cabinet size(mm): 3100x1800x1750
- 7. Bear weight: 1.5~2 Tons
- 8. Gearbox: 5 Forward and 1 reverse
- 9. Engine Model: LJ469Q-1AE9
- 10. Spray color: Any color

## Main Specification

| ☐ Main Technical Parameters [    | ]                                       |                      |                      |
|----------------------------------|-----------------------------------------|----------------------|----------------------|
| Production name                  | BJ1036V5JV5-D1 Mobile Food Truck        |                      |                      |
| GVW(kg)                          | 2550                                    | Rated weight (Kg)    | 860                  |
| Curb weight (kg)                 | 1560                                    | Cab seats (man)      | 2                    |
| Overall dimensions(mm)           | 5130×1780×2630                          | Cabinet size(mm)     | 3000*1780*1810       |
| Approach / departure angle(°)    | 39/20                                   | F/R overhang(mm)     | 605/1055             |
| Number of axles                  | 2                                       | Wheel base(mm)       | 3070                 |
| Axle-load(Kg)                    | 700/1850                                | Max speed(Km/h)      | 115                  |
| ☐ Chassis Technical Parameters ☐ |                                         |                      |                      |
| Chassis model                    | BJ1036V5JV5-D1                          |                      |                      |
| Brand                            | FOTON                                   | Manufacturer         | Foton motor co., LTD |
| Tire specification               | 175R14LT 8PR                            | Number of tire       | 4                    |
| Front track base(mm)             | 1338                                    | Rear track base(mm)  | 1375                 |
| Fuel Type                        | gasoline                                | Emission standard    | Euro V               |
| Gearbox                          | 5 forward gears and 1reverse            |                      |                      |
| Cab                              | Single row, left steering wheel         |                      |                      |
| Engine's Technical<br>Parameters | Engine model: LJ469Q-1AE9               |                      |                      |
|                                  | Engine Manufacturer                     | Foton motor co., LTD |                      |
|                                  | Displacement (ml)                       | 1249                 |                      |
|                                  | Max power(Kw)                           | 64                   |                      |
|                                  | Maximum torque/<br>Maximum torque speed | 118N.m/ 6000rpm      |                      |