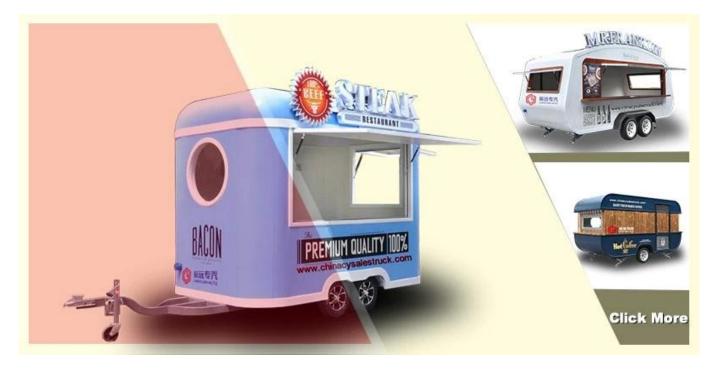

### Fast Food Truck Food Ice Cream Truck Price



## Some patent certificates

















#### 1. Q: How long is the warranty period?

A: All of our trucks have one year warranty or 25000KM since you get the truck.

#### 2. Q: What's the main market of yourcompany?

A: We have customers all over the worldand our main market it Afrian, all the individuals and units are my partnerswho have a demand of china's high quality automobile industry product.

# **3.** Q: How much the production capacity and supply capacity of your factory for one year?

. A: This depends on your needs. 10 years of spare parts sales experience makes us have a smooth supply channels.

#### 4. Q: Where is your factory located?

A:Our company is located in Suizhou City,Hubei Province,the Capital of Special Purpose Vehicle in China.Warmly welcome to our factory.