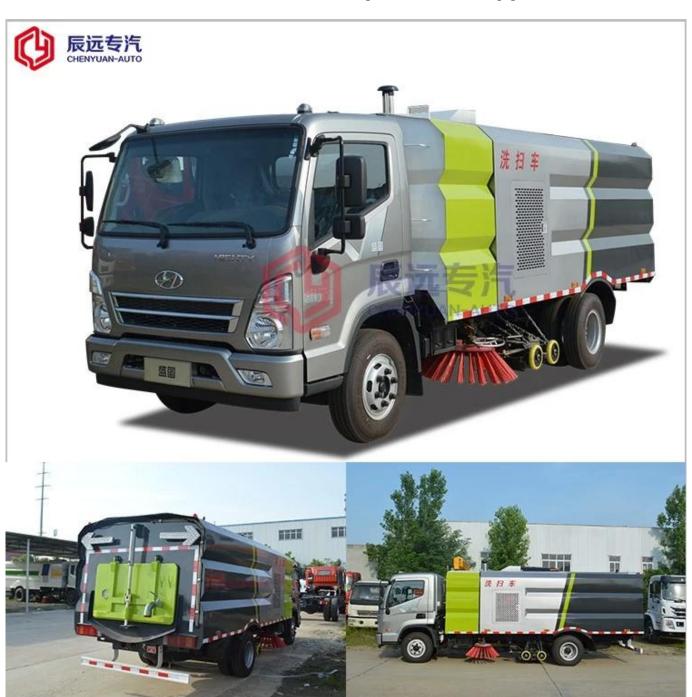

### MIGHTY brand 5.5cbm road sweeper truck supplier in china

| Main specifications |                                 |                        |                |  |
|---------------------|---------------------------------|------------------------|----------------|--|
| Product model□name  | HCQ5072TSLQL Road Sweeper Truck |                        |                |  |
| Gross weight(Kg)    | 7300                            | Drive type             | 4 X 2          |  |
| Payload (Kg)        | 2150                            | Overall dimension (mm) | 6190x1990x2590 |  |
| Curb weight(Kg)     | 5020                            | cab seats (man)        | 2              |  |
| Number of axles     | 2                               | Wheelbase(mm)          | 3360           |  |

| Axle load                           | 2580/4720                           | Max speed(Km/h)                  | 105                                 |  |  |
|-------------------------------------|-------------------------------------|----------------------------------|-------------------------------------|--|--|
| Chassis specifications              |                                     |                                  |                                     |  |  |
| Chassis model                       | QL1070A1HAY                         | Manufacturer                     | ChongQing ISUZU<br>Motors Co., Ltd. |  |  |
| Brand name                          | ISUZU                               | Overall dimension(mm)            | 5900×1880×2160                      |  |  |
| Tire specification                  | 7.00-16                             | Tires No.                        | 6                                   |  |  |
| Steel spring number                 | 8/6+5                               | Front track(mm)                  | 1504                                |  |  |
| Fuel type                           | Diesel                              | Rear track(mm)                   | 1425                                |  |  |
| Emission standard                   | Euro IV                             | Transmission                     | 5 Forward Gear                      |  |  |
| Cabin                               | Luxury interior and I               | nstrument bar, with air cor      | nditioning.                         |  |  |
| Main engine model                   | Engine manufacture                  | Displacement(ml)                 | Power(Kw)                           |  |  |
| 4KH1-TCG40                          | ChongQing ISUZU<br>Motors Co., Ltd. | 2999                             | 88                                  |  |  |
| Road Sweeper Performance            |                                     |                                  |                                     |  |  |
| Trash tank volume (m³)              | □4                                  | Water tank volume (m³)           | □1.5                                |  |  |
| Material of trash tank              | Stainless steel                     | Material of water tank           | Stainless steel                     |  |  |
| Model of auxiliary engine           | JX493G                              | Power of auxiliary<br>engine(Kw) | 57KW                                |  |  |
| Manufacturers of auxiliary engine   | Jiangxi Isuzu Engine<br>Co., Ltd.   | Max sweeping width(mm)           | 3200                                |  |  |
| Sweeping speed (km / h)             | 3-20                                | Sweeping capacity[[]/h[]         | 9000- 60000                         |  |  |
| Maximum Grain size and quality (mm) | 100mm\±1.5kg                        | Cleaning Rate                    | 96%                                 |  |  |