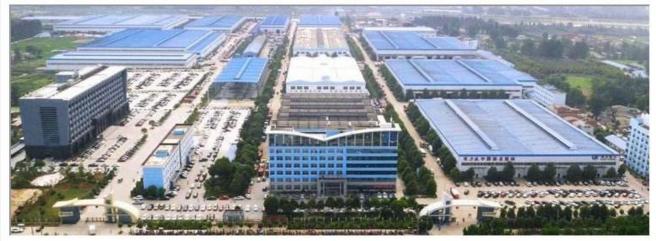

|  |
| Material of trash tank              | Stainless steel                     | Material of water tank           | Stainless steel                     |  |  |
| Model of auxiliary engine           | JX493G                              | Power of auxiliary<br>engine(Kw) | 57KW                                |  |  |
| Manufacturers of auxiliary engine   | Jiangxi Isuzu Engine<br>Co., Ltd.   | Max sweeping width(mm)           | 3200                                |  |  |
| Sweeping speed (km / h)             | 3-20                                | Sweeping capacity[[]/h[]         | 9000- 60000                         |  |  |
| Maximum Grain size and quality (mm) | 100mm\±1.5kg                        | Cleaning Rate                    | 96%                                 |  |  |

















WORKSHOP DISPLAY















#### 1. Q: How long is the warranty period?

A: All of our trucks have one year warranty or 25000KM since you get the truck.

#### 2. Q: What's the main market of yourcompany?

A: We have customers all over the worldand our main market it Afrian, all the individuals and units are my partnerswho have a demand of china's high quality automobile industry product.

# 3. Q: How much the production capacity and supply capacity of your factory for one year?

. A: This depends on your needs. 10 years of spare parts sales experience makes us have a smooth supply channels.

#### 4. Q: Where is your factory located?

A:Our company is located in Suizhou City, Hubei Province, the Capital of Special Purpose Vehicle in China. Warmly welcome to our factory.

#### 5.