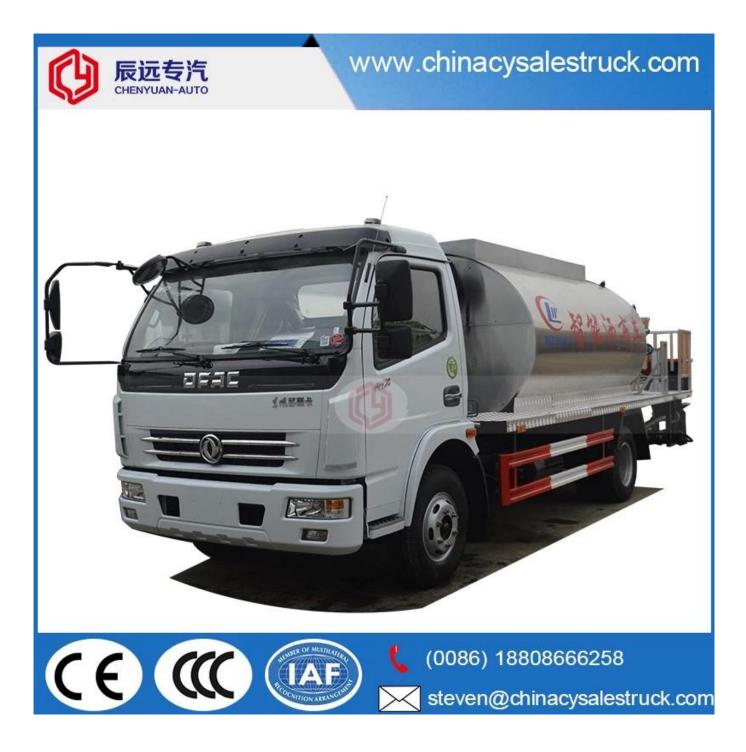

Dongfeng brand 4000L asphalt distributor truck supplier in china

| No. | Name                              | Technical specification                | Remarks        |
|-----|-----------------------------------|----------------------------------------|----------------|
| 1   | Chassis                           | EQ1060TJ20D3                           | Dongfeng       |
| 2   | Engine                            | CY4102-C3F                             | Dongfeng       |
| 3   | Displacement / Power              | 3856ml/70kw                            |                |
| 4   | Emission standard                 | Euro III                               |                |
| 5   | Fuel type                         | Diesel                                 |                |
| 6   | Wheelbase                         | 3300mm                                 |                |
| 7   | Tire specification                | 7.00R16                                |                |
| 8   | Gross weight                      | 6495 kg                                |                |
| 9   | Payload                           | 3000 kg                                |                |
| 10  | Curb weight                       | 3365 kg                                |                |
| 11  | Asphalt Tank volume               | 4000 L                                 | CLW            |
| 12  | Hydraulic pump                    | CBQ540-L                               | Made in China  |
| 13  | Asphalt pump hydraulic drive pump | 05-110-BD31                            | Made in China  |
| 14  | relief valve 🛛 reversing valves   | Made in China                          | Made in China  |
| 15  | proportional valve                | EFBG-03-160-HF                         | Made in Taiwan |
| 16  | Asphalt pump                      | QGB450 ( max displacement<br>450L/min) | Made in China  |
| 17  | Burner                            | G10                                    | Made in Italy  |
| 18  | Heat-transfer oil pump            | 40-25-160                              | Made in China  |
| 19  | Control system                    | CLW-39-01                              | SIEMENS        |
| 20  | generator                         | 5.5KW[] gasoline generator []          | Honda          |