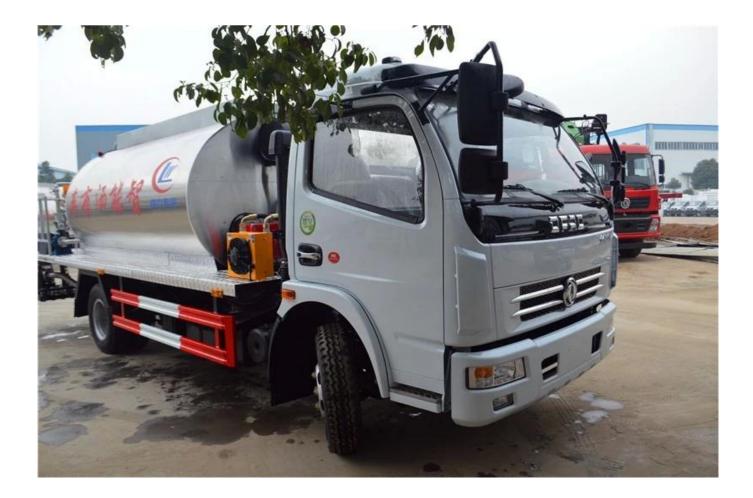

Dongfeng brand 4000L asphalt distributor truck supplier in china

| No. | Name                              | Technical specification                | Remarks        |
|-----|-----------------------------------|----------------------------------------|----------------|
| 1   | Chassis                           | EQ1060TJ20D3                           | Dongfeng       |
| 2   | Engine                            | CY4102-C3F                             | Dongfeng       |
| 3   | Displacement / Power              | 3856ml/70kw                            |                |
| 4   | Emission standard                 | Euro III                               |                |
| 5   | Fuel type                         | Diesel                                 |                |
| 6   | Wheelbase                         | 3300mm                                 |                |
| 7   | Tire specification                | 7.00R16                                |                |
| 8   | Gross weight                      | 6495 kg                                |                |
| 9   | Payload                           | 3000 kg                                |                |
| 10  | Curb weight                       | 3365 kg                                |                |
| 11  | Asphalt Tank volume               | 4000 L                                 | CLW            |
| 12  | Hydraulic pump                    | CBQ540-L                               | Made in China  |
| 13  | Asphalt pump hydraulic drive pump | 05-110-BD31                            | Made in China  |
| 14  | relief valve 🛛 reversing valves   | Made in China                          | Made in China  |
| 15  | proportional valve                | EFBG-03-160-HF                         | Made in Taiwan |
| 16  | Asphalt pump                      | QGB450 ( max displacement<br>450L/min) | Made in China  |
| 17  | Burner                            | G10                                    | Made in Italy  |
| 18  | Heat-transfer oil pump            | 40-25-160                              | Made in China  |
| 19  | Control system                    | CLW-39-01                              | SIEMENS        |
| 20  | generator                         | 5.5KW[] gasoline generator []          | Honda          |