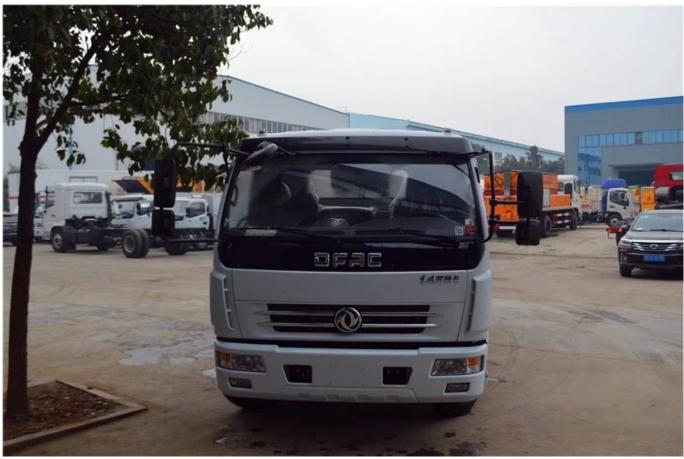

Dongfeng brand 4000L asphalt distributor truck supplier in china

| No. | Name                              | Technical specification                | Remarks        |
|-----|-----------------------------------|----------------------------------------|----------------|
| 1   | Chassis                           | EQ1060TJ20D3                           | Dongfeng       |
| 2   | Engine                            | CY4102-C3F                             | Dongfeng       |
| 3   | Displacement / Power              | 3856ml/70kw                            |                |
| 4   | Emission standard                 | Euro III                               |                |
| 5   | Fuel type                         | Diesel                                 |                |
| 6   | Wheelbase                         | 3300mm                                 |                |
| 7   | Tire specification                | 7.00R16                                |                |
| 8   | Gross weight                      | 6495 kg                                |                |
| 9   | Payload                           | 3000 kg                                |                |
| 10  | Curb weight                       | 3365 kg                                |                |
| 11  | Asphalt Tank volume               | 4000 L                                 | CLW            |
| 12  | Hydraulic pump                    | CBQ540-L                               | Made in China  |
| 13  | Asphalt pump hydraulic drive pump | 05-110-BD31                            | Made in China  |
| 14  | relief valve 🛛 reversing valves   | Made in China                          | Made in China  |
| 15  | proportional valve                | EFBG-03-160-HF                         | Made in Taiwan |
| 16  | Asphalt pump                      | QGB450 ( max displacement<br>450L/min) | Made in China  |
| 17  | Burner                            | G10                                    | Made in Italy  |
| 18  | Heat-transfer oil pump            | 40-25-160                              | Made in China  |
| 19  | Control system                    | CLW-39-01                              | SIEMENS        |
| 20  | generator                         | 5.5KW[] gasoline generator []          | Honda          |