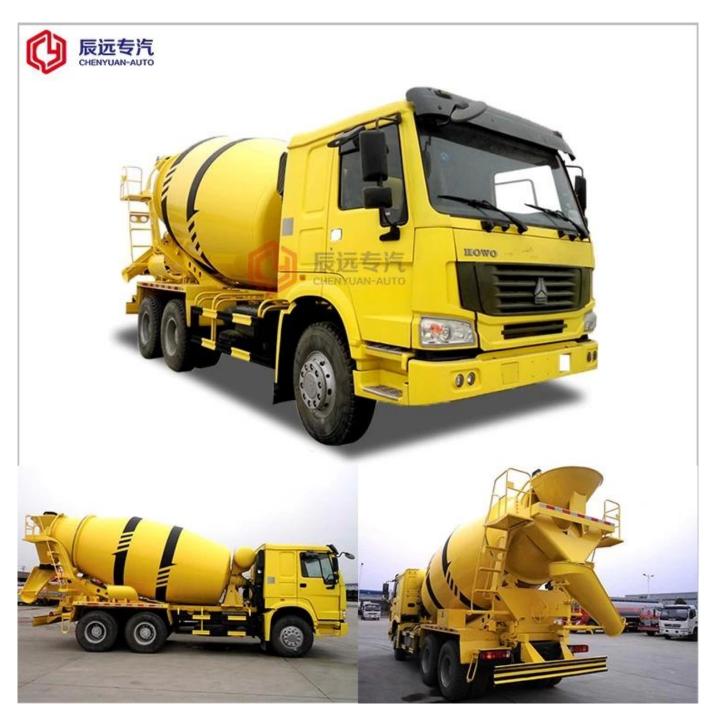

# HOWO brand 12 cubic meter concrete mixer truck, mixer truck manufactures in china

| Production name                  | ZZ5251GJBN3841C Concrete mixer truck                                   |                                                 |                                                                       |
|----------------------------------|------------------------------------------------------------------------|-------------------------------------------------|-----------------------------------------------------------------------|
| GVW(kg)                          | 25000                                                                  | Drive type                                      | 6x4                                                                   |
| Curb weight (kg)                 | 11980                                                                  | Overall demension(mm)                           | 8935×2490×3875                                                        |
| Curb weight(Kg)                  | 12890                                                                  | Cab seats(man)                                  | 2                                                                     |
| Approach / departure angle(°)    | 20.5/22                                                                | F/R overhang(mm)                                | 1320/2515                                                             |
| Number of axles                  | 3                                                                      | Wheel base(mm)                                  | 4200+1350                                                             |
| Axle-load(Kg)                    | 7000/18000                                                             | Max speed(Km/h)                                 | 74                                                                    |
| ☐ Chassis Technical Parameters   |                                                                        |                                                 |                                                                       |
| Chassis model                    | ZZ1251N3841C                                                           |                                                 |                                                                       |
| Brand                            | Star - Steyr                                                           | Manufacturer                                    | China Heavy Duty Truck<br>Group Jinan Commercial<br>Vehicle Co., Ltd. |
| Tire specification               | 12.00R20                                                               | Overall dimension(mm)                           | 7820×2490×3070                                                        |
| Steel spring number              | 12/12,10/12                                                            | Tires No.                                       | 10                                                                    |
| Fuel type                        | Diesel                                                                 | Front track(mm)                                 | 2047                                                                  |
| Emission standard                | Euro III                                                               | Rear track(mm)                                  | 1850                                                                  |
| Gearbox                          | 10 forward gear                                                        | Emission standard                               | Euro III                                                              |
| Gearbox                          | 10 forward gear                                                        |                                                 |                                                                       |
| Cab                              | Luxury interior and Instrument bar, with air conditioning and sleeper. |                                                 |                                                                       |
| Engine's Technical Parameters    | Engine model: WD615.95E   Displacement(ml):9726/247                    |                                                 |                                                                       |
|                                  | Engine Manufacturer                                                    | hina National Heavy Duty Truck G roup Co., Ltd. |                                                                       |
|                                  | Rated speed                                                            | 2200rpm                                         |                                                                       |
|                                  | Maximum torque                                                         | 1350N.m                                         |                                                                       |
|                                  | Maximum torque speed                                                   | 1100-1600rpm                                    |                                                                       |
| Concrete mixer truck performance | Tank volume∏m³∏                                                        | 10                                              |                                                                       |
|                                  | Material of tank                                                       | Q345                                            |                                                                       |
|                                  | Pump/Motor/Reducer                                                     | Import                                          |                                                                       |
|                                  | Water tank volume[]L[]                                                 | 350L                                            |                                                                       |
|                                  | The supplied water method                                              | Pneumatic                                       |                                                                       |
| Concrete mixer truck features    |                                                                        |                                                 |                                                                       |

This is mainly used for the modern roads and major construction projects, which is for ensure the quality of the concrete poured by stirring the concrete slowly and continuously during transporting or one the construction site.