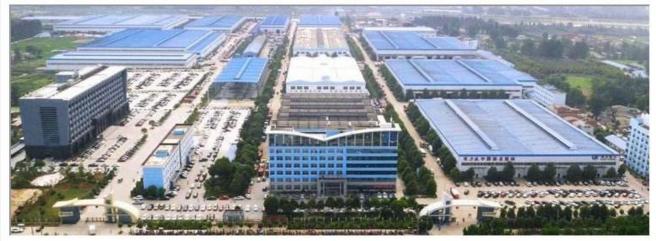

|                                                                       |
|                                  | The supplied water method                                              | Pneumatic                                       |                                                                       |
| Concrete mixer truck features    |                                                                        |                                                 |                                                                       |

This is mainly used for the modern roads and major construction projects, which is for ensure the quality of the concrete poured by stirring the concrete slowly and continuously during transporting or one the construction site.

















WORKSHOP DISPLAY















#### 1. Q: How long is the warranty period?

A: All of our trucks have one year warranty or 25000KM since you get the truck.

#### 2. Q: What's the main market of yourcompany?

A: We have customers all over the worldand our main market it Afrian, all the individuals and units are my partnerswho have a demand of china's high quality automobile industry product.

### 3. Q: How much the production capacity and supply capacity of your factory for one year?

. A: This depends on your needs. 10 years of spare parts sales experience makes us have a smooth supply channels.

#### 4. Q: Where is your factory located?

A:Our company is located in Suizhou City, Hubei Province, the Capital of Special Purpose Vehicle in China. Warmly welcome to our factory.

####