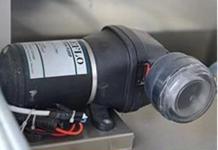

Food truck optional equipments description:

Optional Configuration: Internal compartment equipment can be customised according to user's requirements suchas generator/freezer/cold drink machine/vending bar/cooker etc; The left andright side of the compartment body can be chosed different structure forms ofside panel; The selling window can be also opened on any side of the truck bodyaccording to customer demand, the below board can be unfold to extend the cargoarea in vending operation; The glass sliding window can be also choosed on bothside of the compartment body. The back door of the compartment can choose singleopen door, double flat open door or lift-up door. Both sides and back of the compartment can be optional advertising glass roller light box or LED screen. Truck roof can choose overhead air conditioning, baggage holder, left and right side can be chosed awning, the back side of the truck can be chosedcrawling ladder.