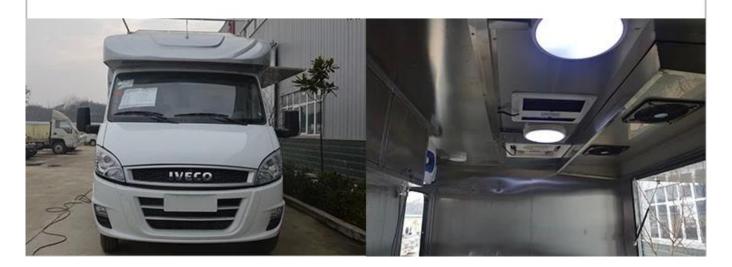

# **INNER EQUIPMENT' DETAILS**

Standard Configuration: The food truckexternal surface body is fiberglass steel, intermediate interlayer for heatinsulation and fire insulation layer, and the internal surface is stainless steel; The left and right side and the backside can be expanded and there is vendingbar on both left and right side. The internal compartment is installed with LED floodlights, megaphone, master switch, USB interface, large space locker; Theoutside of the compartment is installed with two loudspeakers, 105A storage battery, 220V external power supply interface, 15m external power supply cord, telescopic truck pedal; Different truck colors and skin stickers are optional.