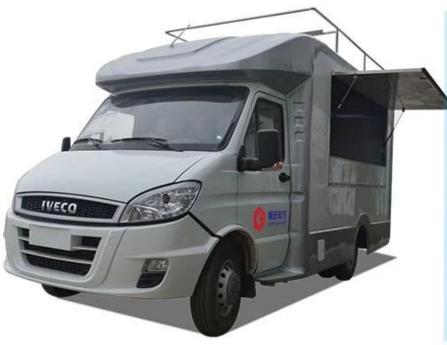

# IVECO(EURO V) 4X2 mobile food truck manufactures for sale in china

### **MOBILE SALES SHOP**

Manufacture's direct selling in order to save costs for our customers

Keep a good quality and create a good comfortable outdoor sales window

Production Name: Mobile Food Truck
Production brand: IVECO brand
Drive direction: Left hand drive
Production model: NJ1044CFCZ
Overall size(mm): 5995x2370x3200
Cabinet size(mm): 3650x2120x1960

Bear Weight: 3T ~ 5T

Gearbox: 5 forward and 1 reverse Engine model: SOFIM8140.43E4

Spray Color: Any Color

| Dimensions            | Product model                                                                      | NJ1044CFCZ Mobile Kitchen Truck                                            |  |
|-----------------------|------------------------------------------------------------------------------------|----------------------------------------------------------------------------|--|
|                       | Overall dimensions(mm)                                                             | 5995x2370x3200                                                             |  |
|                       | Cabinet size(mm)                                                                   | 3650x2120x1960                                                             |  |
|                       | GVW(kg)                                                                            | 4480                                                                       |  |
|                       | Payload(Kg)                                                                        | 4285                                                                       |  |
|                       | Wheelbase/mm                                                                       | 3310                                                                       |  |
|                       | Approach/Departure Angle/°                                                         | 20/8                                                                       |  |
| Cab                   | Cab Capacity                                                                       | Single row, left steering wheel                                            |  |
|                       | Air Conditioner                                                                    | No                                                                         |  |
| Chassis               | Chassis model                                                                      | NJ1044CFCZ                                                                 |  |
|                       | Brand                                                                              | IVECO brand                                                                |  |
|                       | Driven Mode                                                                        | 4x2, LHD                                                                   |  |
|                       | Emission standard                                                                  | Euro IV                                                                    |  |
|                       | Front/ Rear track base(mm)                                                         | 1310/1310                                                                  |  |
|                       | Tyre                                                                               | 6.50R16LT                                                                  |  |
|                       | Fuel Type                                                                          | Diesel                                                                     |  |
|                       | Gear Box                                                                           | 5 forwards 1 backward                                                      |  |
|                       | Max Speed/ km/h                                                                    | 130                                                                        |  |
| Engine                | Engine model                                                                       | SOFIM8140.43E4                                                             |  |
|                       | Horsepower/HP                                                                      | 140                                                                        |  |
|                       | Displacement/ml                                                                    | 2798                                                                       |  |
|                       | Max Torque                                                                         | 320N.m                                                                     |  |
|                       | Speed at Max Torque                                                                | 1800 rpm                                                                   |  |
| Standard<br>Equipment | The compartments is made of cold-rolled steel sheet or glass fiber reinforced      |                                                                            |  |
|                       | plastic material , the compartments with heat insulation function , and the floor  |                                                                            |  |
|                       |                                                                                    | made of skidproof, waterproof and wear-resistant aluminum checkered plate; |  |
|                       | The top of the compartments is closed and can not open , but the left and right    |                                                                            |  |
|                       | side and the back can be expanded and there is vending bar on both left and        |                                                                            |  |
|                       | right side. The internal compartments is installed with LED vending floodlights or |                                                                            |  |
|                       | two columns spotlight (5pcs / column), megaphone, master switch, USB               |                                                                            |  |
|                       | interface, large space locker; The outside of the compartments is installed two    |                                                                            |  |
|                       | loudspeakers, 105A battery, 220V external power supply interface, 15m external     |                                                                            |  |
|                       | power supply cord, telescopic truck pedal; truck color (light pink ,brown and      |                                                                            |  |
|                       | light green) and LOGO as per customer demand .                                     |                                                                            |  |