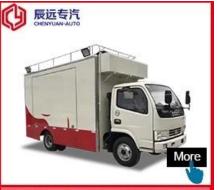

# IVECO(EURO V) 4X2 mobile food truck manufactures for sale in china

### **MOBILE SALES SHOP**

Manufacture's direct selling in order to save costs for our customers

Keep a good quality and create a good comfortable outdoor sales window

Production Name: Mobile Food Truck
Production brand: IVECO brand
Drive direction: Left hand drive
Production model: NJ1044CFCZ
Overall size(mm): 5995x2370x3200
Cabinet size(mm): 3650x2120x1960

Bear Weight: 3T ~ 5T

Gearbox: 5 forward and 1 reverse Engine model: SOFIM8140.43E4

Spray Color: Any Color

| Dimensions            | Product model                                                                      | NJ1044CFCZ Mobile Kitchen Truck                                            |  |
|-----------------------|------------------------------------------------------------------------------------|----------------------------------------------------------------------------|--|
|                       | Overall dimensions(mm)                                                             | 5995x2370x3200                                                             |  |
|                       | Cabinet size(mm)                                                                   | 3650x2120x1960                                                             |  |
|                       | GVW(kg)                                                                            | 4480                                                                       |  |
|                       | Payload(Kg)                                                                        | 4285                                                                       |  |
|                       | Wheelbase/mm                                                                       | 3310                                                                       |  |
|                       | Approach/Departure Angle/°                                                         | 20/8                                                                       |  |
| Cab                   | Cab Capacity                                                                       | Single row, left steering wheel                                            |  |
|                       | Air Conditioner                                                                    | No                                                                         |  |
| Chassis               | Chassis model                                                                      | NJ1044CFCZ                                                                 |  |
|                       | Brand                                                                              | IVECO brand                                                                |  |
|                       | Driven Mode                                                                        | 4x2, LHD                                                                   |  |
|                       | Emission standard                                                                  | Euro IV                                                                    |  |
|                       | Front/ Rear track base(mm)                                                         | 1310/1310                                                                  |  |
|                       | Tyre                                                                               | 6.50R16LT                                                                  |  |
|                       | Fuel Type                                                                          | Diesel                                                                     |  |
|                       | Gear Box                                                                           | 5 forwards 1 backward                                                      |  |
|                       | Max Speed/ km/h                                                                    | 130                                                                        |  |
| Engine                | Engine model                                                                       | SOFIM8140.43E4                                                             |  |
|                       | Horsepower/HP                                                                      | 140                                                                        |  |
|                       | Displacement/ml                                                                    | 2798                                                                       |  |
|                       | Max Torque                                                                         | 320N.m                                                                     |  |
|                       | Speed at Max Torque                                                                | 1800 rpm                                                                   |  |
| Standard<br>Equipment | The compartments is made of cold-rolled steel sheet or glass fiber reinforced      |                                                                            |  |
|                       | plastic material , the compartments with heat insulation function , and the floor  |                                                                            |  |
|                       |                                                                                    | made of skidproof, waterproof and wear-resistant aluminum checkered plate; |  |
|                       | The top of the compartments is closed and can not open , but the left and right    |                                                                            |  |
|                       | side and the back can be expanded and there is vending bar on both left and        |                                                                            |  |
|                       | right side. The internal compartments is installed with LED vending floodlights or |                                                                            |  |
|                       | two columns spotlight (5pcs / column), megaphone, master switch, USB               |                                                                            |  |
|                       | interface, large space locker; The outside of the compartments is installed two    |                                                                            |  |
|                       | loudspeakers, 105A battery, 220V external power supply interface, 15m external     |                                                                            |  |
|                       | power supply cord, telescopic truck pedal; truck color (light pink ,brown and      |                                                                            |  |
|                       | light green) and LOGO as per customer demand .                                     |                                                                            |  |