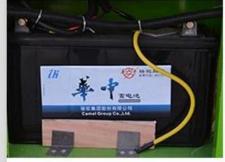

Bear Weight: 3T ~ 5T

Gearbox: 5 forward and 1 reverse Engine model: SOFIM8140.43E4

Spray Color: Any Color

| Dimensions            | Product model                                                                      | NJ1044CFCZ Mobile Kitchen Truck                                            |  |
|-----------------------|------------------------------------------------------------------------------------|----------------------------------------------------------------------------|--|
|                       | Overall dimensions(mm)                                                             | 5995x2370x3200                                                             |  |
|                       | Cabinet size(mm)                                                                   | 3650x2120x1960                                                             |  |
|                       | GVW(kg)                                                                            | 4480                                                                       |  |
|                       | Payload(Kg)                                                                        | 4285                                                                       |  |
|                       | Wheelbase/mm                                                                       | 3310                                                                       |  |
|                       | Approach/Departure Angle/°                                                         | 20/8                                                                       |  |
| Cab                   | Cab Capacity                                                                       | Single row, left steering wheel                                            |  |
|                       | Air Conditioner                                                                    | No                                                                         |  |
| Chassis               | Chassis model                                                                      | NJ1044CFCZ                                                                 |  |
|                       | Brand                                                                              | IVECO brand                                                                |  |
|                       | Driven Mode                                                                        | 4x2, LHD                                                                   |  |
|                       | Emission standard                                                                  | Euro IV                                                                    |  |
|                       | Front/ Rear track base(mm)                                                         | 1310/1310                                                                  |  |
|                       | Tyre                                                                               | 6.50R16LT                                                                  |  |
|                       | Fuel Type                                                                          | Diesel                                                                     |  |
|                       | Gear Box                                                                           | 5 forwards 1 backward                                                      |  |
|                       | Max Speed/ km/h                                                                    | 130                                                                        |  |
| Engine                | Engine model                                                                       | SOFIM8140.43E4                                                             |  |
|                       | Horsepower/HP                                                                      | 140                                                                        |  |
|                       | Displacement/ml                                                                    | 2798                                                                       |  |
|                       | Max Torque                                                                         | 320N.m                                                                     |  |
|                       | Speed at Max Torque                                                                | 1800 rpm                                                                   |  |
| Standard<br>Equipment | The compartments is made of cold-rolled steel sheet or glass fiber reinforced      |                                                                            |  |
|                       | plastic material , the compartments with heat insulation function , and the floor  |                                                                            |  |
|                       |                                                                                    | made of skidproof, waterproof and wear-resistant aluminum checkered plate; |  |
|                       | The top of the compartments is closed and can not open , but the left and right    |                                                                            |  |
|                       | side and the back can be expanded and there is vending bar on both left and        |                                                                            |  |
|                       | right side. The internal compartments is installed with LED vending floodlights or |                                                                            |  |
|                       | two columns spotlight (5pcs / column), megaphone, master switch, USB               |                                                                            |  |
|                       | interface, large space locker; The outside of the compartments is installed two    |                                                                            |  |
|                       | loudspeakers, 105A battery, 220V external power supply interface, 15m external     |                                                                            |  |
|                       | power supply cord, telescopic truck pedal; truck color (light pink ,brown and      |                                                                            |  |
|                       | light green) and LOGO as per customer demand .                                     |                                                                            |  |

Standard Configuration: The food truckexternal surface body is fiberglass steel, intermediate interlayer for heatinsulation and fire insulation layer, and the internal surface is stainless steel; The left and right side and the backside can be expanded and there is vendingbar on both left and right side. The internal compartment is installed with LED floodlights, megaphone, master switch, USB interface, large space locker; Theoutside of the compartment is installed with two loudspeakers, 105A storage battery, 220V external power supply interface, 15m external power supply cord, telescopic truck pedal; Different truck colors and skin stickers are optional.