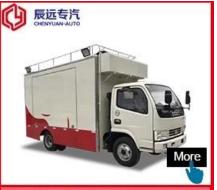

### **MOBILE SALES SHOP**

Manufacture's direct selling in order to save costs for our customers

Keep a good quality and create a good comfortable outdoor sales window

- 1.Product Name: Mobile food truck
- 2. Production brand: Foton brand
- 3. Drive direction: Left hand drive
- 4. Product model: CLW5030XSHB5
- 5. Overall size(mm): 5130x1800x2570
- 6. Cabinet size(mm): 3100x1800x1750
- 7. Bear weight: 1.5~2 Tons
- 8. Gearbox: 5 Forward and 1 reverse
- 9. Engine Model: LJ469Q-1AE9
- 10. Spray color: Any color

| ☐ Main Technical Parameters ☐ |                                  |                   |     |  |
|-------------------------------|----------------------------------|-------------------|-----|--|
| Production name               | BJ1036V5JV5-D1 Mobile Food Truck |                   |     |  |
| GVW(kg)                       | 2550                             | Rated weight (Kg) | 860 |  |
| Curb weight (kg)              | 1560                             | Cab seats (man)   | 2   |  |

| Overall dimensions(mm)           | 5130×1780×2630                          | Cabinet size(mm)     | 3000*1780*1810       |  |
|----------------------------------|-----------------------------------------|----------------------|----------------------|--|
| Approach / departure angle(°)    | 39/20                                   | F/R overhang(mm)     | 605/1055             |  |
| Number of axles                  | 2                                       | Wheel base(mm)       | 3070                 |  |
| Axle-load(Kg)                    | 700/1850                                | Max speed(Km/h)      | 115                  |  |
| ☐ Chassis Technical Parameters ☐ |                                         |                      |                      |  |
| Chassis model                    | BJ1036V5JV5-D1                          |                      |                      |  |
| Brand                            | FOTON                                   | Manufacturer         | Foton motor co., LTD |  |
| Tire specification               | 175R14LT 8PR                            | Number of tire       | 4                    |  |
| Front track base(mm)             | 1338                                    | Rear track base(mm)  | 1375                 |  |
| Fuel Type                        | gasoline                                | Emission standard    | Euro V               |  |
| Gearbox                          | 5 forward gears and 1reverse            |                      |                      |  |
| Cab                              | Single row, left steering wheel         |                      |                      |  |
| Engine's Technical<br>Parameters | Engine model: LJ469Q-1AE9               |                      |                      |  |
|                                  | Engine Manufacturer                     | Foton motor co., LTD |                      |  |
|                                  | Displacement (ml)                       | 1249                 |                      |  |
|                                  | Max power(Kw)                           | 64                   |                      |  |
|                                  | Maximum torque/<br>Maximum torque speed | 118N.m/ 6000rpm      |                      |  |