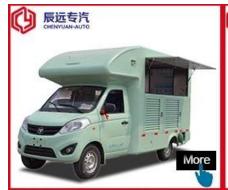

### **MOBILE SALES SHOP**

Manufacture's direct selling in order to save costs for our customers

Keep a good quality and create a good comfortable outdoor sales window

- 1.Product Name: Mobile food truck
- 2. Production brand: Foton brand
- 3. Drive direction: Left hand drive
- 4. Product model: CLW5030XSHB5
- 5. Overall size(mm): 5130x1800x2570
- 6. Cabinet size(mm): 3100x1800x1750
- 7. Bear weight: 1.5~2 Tons
- 8. Gearbox: 5 Forward and 1 reverse
- 9. Engine Model: LJ469Q-1AE9
- 10. Spray color: Any color