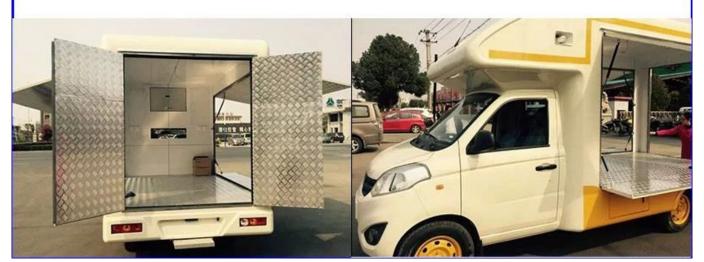

Standard Configuration: The food truckexternal surface body is fiberglass steel, intermediate interlayer for heatinsulation and fire insulation layer, and the internal surface is stainless steel; The left and right side and the backside can be expanded and there is vendingbar on both left and right side. The internal compartment is installed with LED floodlights, megaphone, master switch, USB interface, large space locker; Theoutside of the compartment is installed with two loudspeakers, 105A storage battery, 220V external power supply interface, 15m external power supply cord, telescopic truck pedal; Different truck colors and skin stickers are optional.

#### Food truck optional equipments description:

Optional Configuration: Internal compartment equipment can be customised according to user's requirements suchas generator/freezer/cold drink machine/vending bar/cooker etc; The left andright side of the compartment body can be chosed different structure forms ofside panel; The selling window can be also opened on any side of the truck bodyaccording to customer demand, the below board can be unfold to extend the cargoarea in vending operation; The glass sliding window can be also choosed on bothside of the compartment body. The back door of the compartment can choose singleopen door, double flat open door or lift-up door. Both sides and back of the compartment can be optional advertising glass roller light box or LED screen. Truck roof can choose overhead air conditioning, baggage holder, left andright side can be chosed awning, the back side of the truck can be chosedcrawling ladder.