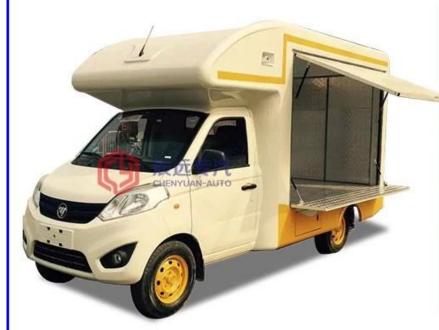

### **MOBILE SALES SHOP**

Manufacture's direct selling in order to save costs for our customers

Keep a good quality and create a good comfortable outdoor sales window

- 1.Product Name: Mobile food truck
- 2. Production brand: Foton brand
- 3. Drive direction: Left hand drive
- 4. Product model: CLW5030XSHB5
- 5. Overall size(mm): 5130x1800x2570
- 6. Cabinet size(mm): 3100x1800x1750
- 7. Bear weight: 1.5~2 Tons
- 8. Gearbox: 5 Forward and 1 reverse
- 9. Engine Model: LJ469Q-1AE9
- 10. Spray color: Any color

Standard Configuration: The food truckexternal surface body is fiberglass steel, intermediate interlayer for heatinsulation and fire insulation layer, and the internal surface is stainless steel; The left and right side and the backside can be expanded and there is vendingbar on both left and right side. The internal compartment is installed with LED floodlights, megaphone, master switch, USB interface, large space locker; Theoutside of the compartment is installed with two loudspeakers, 105A storage battery, 220V external power supply interface, 15m external power supply cord, telescopic truck pedal; Different truck colors and skin stickers are optional.