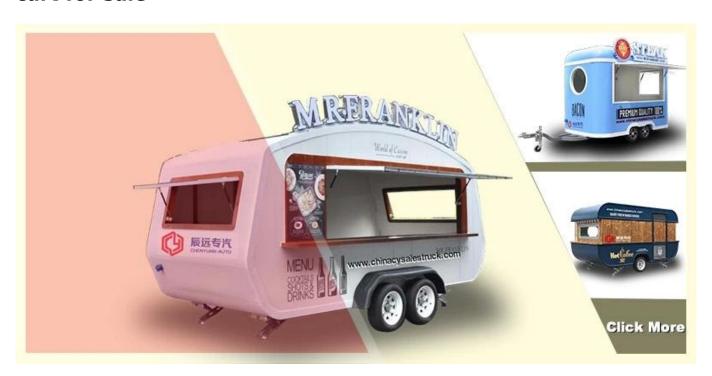

# Good quality stainless steel food cart, ice cream cart, cooking cart for sale



# Some patent certificates ARRIVATED ARRIVAT

# FACTORY OVERVIEW















WORKSHOP DISPLAY















### 1. Q: How long is the warranty period?

A: All of our trucks have one year warranty or 25000KM since you get the truck.

## 2. Q: What's the main market of yourcompany?

A: We have customers all over the worldand our main market it Afrian, all the individuals and units are my partnerswho have a demand of china's high quality automobile industry product.

# 3. Q: How much the production capacity and supply capacity of your factory for one year?

. A: This depends on your needs. 10 years of spare parts sales experience makes us have a smooth supply channels.

### 4. Q: Where is your factory located?

A:Our company is located in Suizhou City, Hubei Province, the Capital of Spe