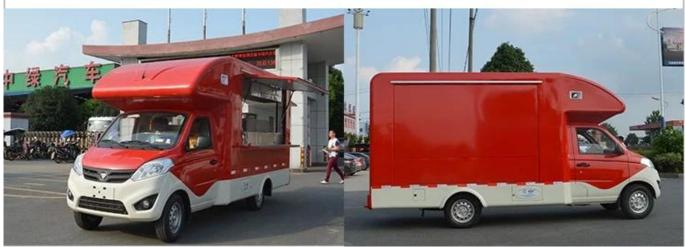

Standard Configuration: The food truckexternal surface body is fiberglass steel, intermediate interlayer for heatinsulation and fire insulation layer, and the internal surface is stainless steel; The left and right side and the backside can be expanded and there is vendingbar on both left and right side. The internal compartment is installed with LED floodlights, megaphone, master switch, USB interface, large space locker; Theoutside of the compartment is installed with two loudspeakers, 105A storage battery, 220V external power supply interface, 15m external power supply cord, telescopic truck pedal; Different truck colors and skin stickers are optional.

#### Food truck optional equipments description:

Optional Configuration: Internal compartment equipment can be customised according to user's requirements suchas generator/freezer/cold drink machine/vending bar/cooker etc; The left andright side of the compartment body can be chosed different structure forms ofside panel; The selling window can be also opened on any side of the truck bodyaccording to customer demand, the below board can be unfold to extend the cargoarea in vending operation; The glass sliding window can be also choosed on bothside of the compartment body. The back door of the compartment can choose singleopen door, double flat open door or lift-up door. Both sides and back of the compartment can be optional advertising glass roller light box or LED screen. Truck roof can choose overhead air conditioning, baggage holder, left andright side can be chosed awning, the back side of the truck can be chosedcrawling ladder.