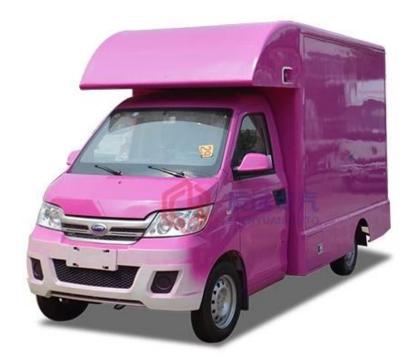

### **MOBILE SALES SHOP**

Manufacture's direct selling in order to save costs for our customers

Keep a good quality and create a good comfortable outdoor sales window

Production Name: Mobile food truck
Production brand: Foton brand
Drive direction: Left hand drive
Production model: CLW5030XSHB5
Overall size(mm): 5130×1800×2570
Cabinet size(mm): 3100\*1800\*1750

Bear Weight: 1.5T ~ 2T

Gearbox: 5 forward and 1 reverse Engine model: LJ469Q-1AE9 Spray Color: Any Color

| ☐ Main Technical Parameters ☐ |                                  |                   |     |  |
|-------------------------------|----------------------------------|-------------------|-----|--|
| Production name               | BJ1036V5JV5-D1 Mobile Food Truck |                   |     |  |
| GVW(kg)                       | 2550                             | Rated weight (Kg) | 860 |  |
| Curb weight (kg)              | 1560                             | Cab seats (man)   | 2   |  |

| Overall dimensions(mm)           | 5130×1780×2630                          | Cabinet size(mm)     | 3000*1780*1810       |  |
|----------------------------------|-----------------------------------------|----------------------|----------------------|--|
| Approach / departure angle(°)    | 39/20                                   | F/R overhang(mm)     | 605/1055             |  |
| Number of axles                  | 2                                       | Wheel base(mm)       | 3070                 |  |
| Axle-load(Kg)                    | 700/1850                                | Max speed(Km/h)      | 115                  |  |
| ☐ Chassis Technical Parameters ☐ |                                         |                      |                      |  |
| Chassis model                    | BJ1036V5JV5-D1                          |                      |                      |  |
| Brand                            | FOTON                                   | Manufacturer         | Foton motor co., LTD |  |
| Tire specification               | 175R14LT 8PR                            | Number of tire       | 4                    |  |
| Front track base(mm)             | 1338                                    | Rear track base(mm)  | 1375                 |  |
| Fuel Type                        | gasoline                                | Emission standard    | Euro V               |  |
| Gearbox                          | 5 forward gears and 1reverse            |                      |                      |  |
| Cab                              | Single row, left steering wheel         |                      |                      |  |
| Engine's Technical<br>Parameters | Engine model: LJ469Q-1AE9               |                      |                      |  |
|                                  | Engine Manufacturer                     | Foton motor co., LTD |                      |  |
|                                  | Displacement (ml)                       | 1249                 |                      |  |
|                                  | Max power(Kw)                           | 64                   |                      |  |
|                                  | Maximum torque/<br>Maximum torque speed | 118N.m/ 6000rpm      |                      |  |