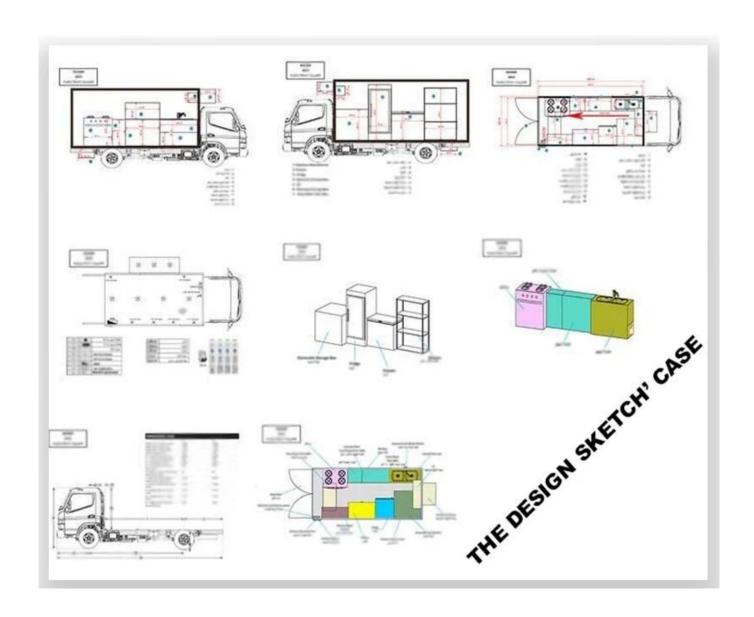

### **MOBILE SALES SHOP**

Manufacture's direct selling in order to save costs for our customers

Keep a good quality and create a good comfortable outdoor sales window

Production Name: Mobile food truck
Production brand: Foton brand
Drive direction: Left hand drive
Production model: CLW5030XSHB5
Overall size(mm): 5130×1800×2570
Cabinet size(mm): 3100\*1800\*1750

Bear Weight: 1.5T ~ 2T

Gearbox: 5 forward and 1 reverse Engine model: LJ469Q-1AE9 Spray Color: Any Color

| ☐ Main Technical Parameters ☐ |                                  |                   |     |  |
|-------------------------------|----------------------------------|-------------------|-----|--|
| Production name               | BJ1036V5JV5-D1 Mobile Food Truck |                   |     |  |
| GVW(kg)                       | 2550                             | Rated weight (Kg) | 860 |  |
| Curb weight (kg)              | 1560                             | Cab seats (man)   | 2   |  |

| Overall dimensions(mm)           | 5130×1780×2630                          | Cabinet size(mm)     | 3000*1780*1810       |  |
|----------------------------------|-----------------------------------------|----------------------|----------------------|--|
| Approach / departure angle(°)    | 39/20                                   | F/R overhang(mm)     | 605/1055             |  |
| Number of axles                  | 2                                       | Wheel base(mm)       | 3070                 |  |
| Axle-load(Kg)                    | 700/1850                                | Max speed(Km/h)      | 115                  |  |
| ☐ Chassis Technical Parameters ☐ |                                         |                      |                      |  |
| Chassis model                    | BJ1036V5JV5-D1                          |                      |                      |  |
| Brand                            | FOTON                                   | Manufacturer         | Foton motor co., LTD |  |
| Tire specification               | 175R14LT 8PR                            | Number of tire       | 4                    |  |
| Front track base(mm)             | 1338                                    | Rear track base(mm)  | 1375                 |  |
| Fuel Type                        | gasoline                                | Emission standard    | Euro V               |  |
| Gearbox                          | 5 forward gears and 1reverse            |                      |                      |  |
| Cab                              | Single row, left steering wheel         |                      |                      |  |
| Engine's Technical<br>Parameters | Engine model: LJ469Q-1AE9               |                      |                      |  |
|                                  | Engine Manufacturer                     | Foton motor co., LTD |                      |  |
|                                  | Displacement (ml)                       | 1249                 |                      |  |
|                                  | Max power(Kw)                           | 64                   |                      |  |
|                                  | Maximum torque/<br>Maximum torque speed | 118N.m/ 6000rpm      |                      |  |