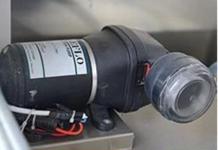

#### Food truck optional equipments description:

Optional Configuration: Internal compartment equipment can be customised according to user's requirements suchas generator/freezer/cold drink machine/vending bar/cooker etc; The left andright side of the compartment body can be chosed different structure forms ofside panel; The selling window can be also opened on any side of the truck bodyaccording to customer demand, the below board can be unfold to extend the cargoarea in vending operation; The glass sliding window can be also choosed on bothside of the compartment body. The back door of the compartment can choose singleopen door, double flat open door or lift-up door. Both sides and back of the compartment can be optional advertising glass roller light box or LED screen. Truck roof can choose overhead air conditioning, baggage holder, left andright side can be chosed awning, the back side of the truck can be chosedcrawling ladder.