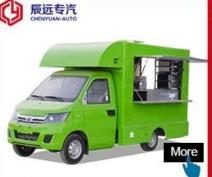

### **MOBILE SALES SHOP**

Manufacture's direct selling in order to save costs for our customers

Keep a good quality and create a good comfortable outdoor sales window

Production Name: Mobile food truck
Production brand: Foton brand
Drive direction: Left hand drive
Production model: CLW5030XSHB5
Overall size(mm): 5130×1800×2570
Cabinet size(mm): 3100\*1800\*1750

Bear Weight: 1.5T ~ 2T

Gearbox: 5 forward and 1 reverse Engine model: LJ469Q-1AE9 Spray Color: Any Color

| ☐ Main Technical Parameters ☐ |                                  |                   |     |  |
|-------------------------------|----------------------------------|-------------------|-----|--|
| Production name               | BJ1036V5JV5-D1 Mobile Food Truck |                   |     |  |
| GVW(kg)                       | 2550                             | Rated weight (Kg) | 860 |  |
| Curb weight (kg)              | 1560                             | Cab seats (man)   | 2   |  |

| Overall dimensions(mm)           | 5130×1780×2630                          | Cabinet size(mm)     | 3000*1780*1810       |  |
|----------------------------------|-----------------------------------------|----------------------|----------------------|--|
| Approach / departure angle(°)    | 39/20                                   | F/R overhang(mm)     | 605/1055             |  |
| Number of axles                  | 2                                       | Wheel base(mm)       | 3070                 |  |
| Axle-load(Kg)                    | 700/1850                                | Max speed(Km/h)      | 115                  |  |
| ☐ Chassis Technical Parameters ☐ |                                         |                      |                      |  |
| Chassis model                    | BJ1036V5JV5-D1                          |                      |                      |  |
| Brand                            | FOTON                                   | Manufacturer         | Foton motor co., LTD |  |
| Tire specification               | 175R14LT 8PR                            | Number of tire       | 4                    |  |
| Front track base(mm)             | 1338                                    | Rear track base(mm)  | 1375                 |  |
| Fuel Type                        | gasoline                                | Emission standard    | Euro V               |  |
| Gearbox                          | 5 forward gears and 1reverse            |                      |                      |  |
| Cab                              | Single row, left steering wheel         |                      |                      |  |
| Engine's Technical<br>Parameters | Engine model: LJ469Q-1AE9               |                      |                      |  |
|                                  | Engine Manufacturer                     | Foton motor co., LTD |                      |  |
|                                  | Displacement (ml)                       | 1249                 |                      |  |
|                                  | Max power(Kw)                           | 64                   |                      |  |
|                                  | Maximum torque/<br>Maximum torque speed | 118N.m/ 6000rpm      |                      |  |