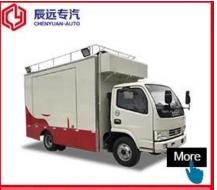

### **MOBILE SALES SHOP**

Manufacture's direct selling in order to save costs for our customers

Keep a good quality and create a good comfortable outdoor sales window

Production Name: Mobile food truck
Production brand: Foton brand
Drive direction: Left hand drive
Production model: CLW5030XSHB5
Overall size(mm): 5130×1800×2570
Cabinet size(mm): 3100\*1800\*1750

Bear Weight: 1.5T ~ 2T

Gearbox: 5 forward and 1 reverse Engine model: LJ469Q-1AE9 Spray Color: Any Color

| ☐ Main Technical Parameters ☐ |                                  |                   |     |  |
|-------------------------------|----------------------------------|-------------------|-----|--|
| Production name               | BJ1036V5JV5-D1 Mobile Food Truck |                   |     |  |
| GVW(kg)                       | 2550                             | Rated weight (Kg) | 860 |  |
| Curb weight (kg)              | 1560                             | Cab seats (man)   | 2   |  |

| Overall dimensions(mm)           | 5130×1780×2630                          | Cabinet size(mm)     | 3000*1780*1810       |  |
|----------------------------------|-----------------------------------------|----------------------|----------------------|--|
| Approach / departure angle(°)    | 39/20                                   | F/R overhang(mm)     | 605/1055             |  |
| Number of axles                  | 2                                       | Wheel base(mm)       | 3070                 |  |
| Axle-load(Kg)                    | 700/1850                                | Max speed(Km/h)      | 115                  |  |
| ☐ Chassis Technical Parameters ☐ |                                         |                      |                      |  |
| Chassis model                    | BJ1036V5JV5-D1                          |                      |                      |  |
| Brand                            | FOTON                                   | Manufacturer         | Foton motor co., LTD |  |
| Tire specification               | 175R14LT 8PR                            | Number of tire       | 4                    |  |
| Front track base(mm)             | 1338                                    | Rear track base(mm)  | 1375                 |  |
| Fuel Type                        | gasoline                                | Emission standard    | Euro V               |  |
| Gearbox                          | 5 forward gears and 1reverse            |                      |                      |  |
| Cab                              | Single row, left steering wheel         |                      |                      |  |
| Engine's Technical<br>Parameters | Engine model: LJ469Q-1AE9               |                      |                      |  |
|                                  | Engine Manufacturer                     | Foton motor co., LTD |                      |  |
|                                  | Displacement (ml)                       | 1249                 |                      |  |
|                                  | Max power(Kw)                           | 64                   |                      |  |
|                                  | Maximum torque/<br>Maximum torque speed | 118N.m/ 6000rpm      |                      |  |