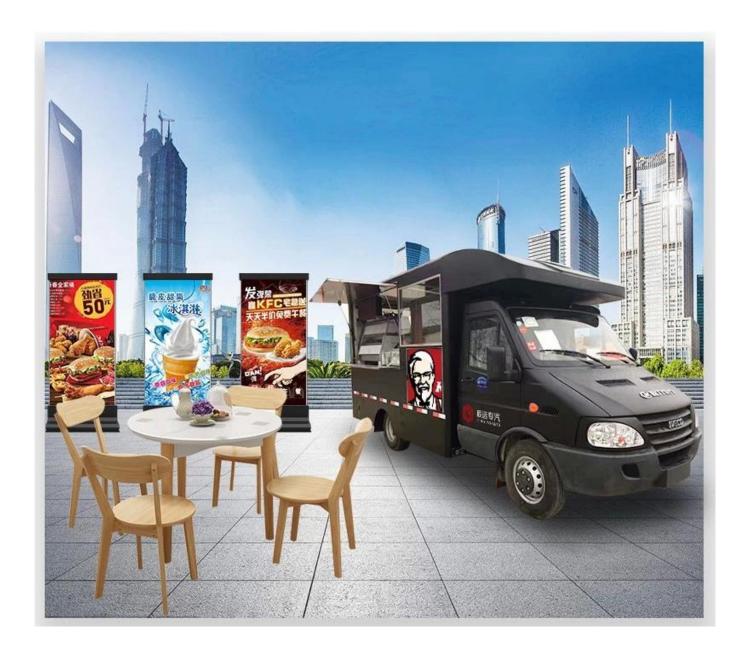

#### Food truck optional equipments description:

Optional Configuration: Internal compartment equipment can be customised according to user's requirements suchas generator/freezer/cold drink machine/vending bar/cooker etc; The left andright side of the compartment body can be chosed different structure forms ofside panel; The selling window can be also opened on any side of the truck bodyaccording to customer demand, the below board can be unfold to extend the cargoarea in vending operation; The glass sliding window can be also choosed on bothside of the compartment body. The back door of the compartment can choose singleopen door, double flat open door or lift-up door. Both sides and back of the compartment can be optional advertising glass roller light box or LED screen. Truck roof can choose overhead air conditioning, baggage holder, left andright side can be chosed awning, the back side of the truck can be chosedcrawling ladder.

#### Summary:

- · selling snacks, as a fast food cart which you can make and sell fast food
- · kitchen cart which you can make food for yourself
- · shop which you can sell phone card and phone
- · aid post which you can help everyone
- · book store which you can sell newspaper , magazine etc
- · housing when you have a trip by car or jeep
- · repare shop to main for your clients
- · empty cart which do it by yourself