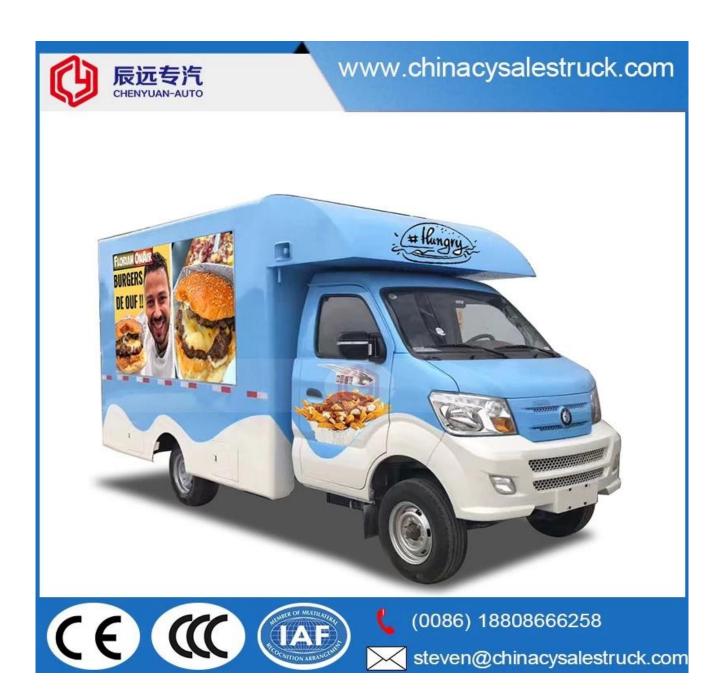

### **MOBILE SALES SHOP**

## Manufacture's direct selling in order to save costs for our customers

Keep a good quality and create a good comfortable outdoor sales window

| FOOD TRUCK |                   |                          |  |
|------------|-------------------|--------------------------|--|
|            | Descriptions      | Specifications and types |  |
| General    | Truck Brand       | Chengliwei (our brand)   |  |
|            | Chassis Brand     | CDW                      |  |
|            | Approx. Dimension | 5400*1850*2700 mm        |  |
|            | GVW./Kerb Wt.     | 2790/ 2150 kg            |  |

| Cab       | Cab Capacity                                                                                                                         | 2 persons seat              |  |
|-----------|--------------------------------------------------------------------------------------------------------------------------------------|-----------------------------|--|
|           | Air Conditioner                                                                                                                      | Air Conditioner is optional |  |
| Chassis   | Drive Type                                                                                                                           | 4X2,LHD/RLD                 |  |
|           | Fuel Type                                                                                                                            | Petrol engine               |  |
|           | Engine Make & Model                                                                                                                  | V22                         |  |
|           | Power                                                                                                                                | 110 Ps / 82 KW              |  |
|           | Displacement                                                                                                                         | 2237 ml                     |  |
|           | Emission Standard                                                                                                                    | EURO IV OR EURO III         |  |
|           | Brake                                                                                                                                | Air Brake                   |  |
|           | Wheelbase/No.of axle                                                                                                                 | 3050 mm / 2                 |  |
|           | Tyre Specfication                                                                                                                    | 185R14LT 8PR                |  |
|           | Tyre Number                                                                                                                          | 4 tyres and 1 spare tyre    |  |
|           | Max Speed                                                                                                                            | 105km/h                     |  |
|           | Van body size                                                                                                                        | 2750*1700*1780 mm           |  |
|           | Paint                                                                                                                                | Automative metallic paint   |  |
| Equipment | CD(USB) audio system ,tweeters,big capacity cabinet ,automatic charging system ,220V external power interface ,led headlamp          |                             |  |
|           | 140Ah battery ,charge&discharge protection switch ,different color option,ventilation sunroof ,one or three panel door open optional |                             |  |

Standard Configuration: The food truckexternal surface body is fiberglass steel, intermediate interlayer for heatinsulation and fire insulation layer, and the internal surface is stainless steel; The left and right side and the backside can be expanded and there is vendingbar on both left and right side. The internal compartment is installed with LED floodlights, megaphone, master switch, USB interface, large space locker; Theoutside of the compartment is installed with two loudspeakers, 105A storage battery, 220V external power supply interface, 15m external power supply cord, telescopic truck pedal; Different truck colors and skin stickers are optional.