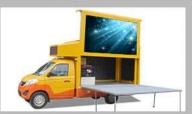

# DFAC 4X2 outdoor advertising LED truck P4,P5,P6,P8,P10 screen factory

| Main specification                   |                                                                                                                                                                                                                                                                                                                                                                                    |                                |                                      |           |                                  |       |  |
|--------------------------------------|------------------------------------------------------------------------------------------------------------------------------------------------------------------------------------------------------------------------------------------------------------------------------------------------------------------------------------------------------------------------------------|--------------------------------|--------------------------------------|-----------|----------------------------------|-------|--|
| Product model name                   | LED Truck (Right hand drive)                                                                                                                                                                                                                                                                                                                                                       |                                |                                      |           |                                  |       |  |
| Total weight(Kg)                     |                                                                                                                                                                                                                                                                                                                                                                                    | 4495 Drive                     |                                      | rive type |                                  | 4 x 2 |  |
| Curb weight(Kg)                      |                                                                                                                                                                                                                                                                                                                                                                                    | 4365                           | Overall dimension (mm)               |           | 5990×1990×2950                   |       |  |
| Wheelbase(mm)                        |                                                                                                                                                                                                                                                                                                                                                                                    | 3300                           | Cab seats (man)                      |           | 2                                |       |  |
| Approach / departure angle(°)        |                                                                                                                                                                                                                                                                                                                                                                                    | 19/18                          | Front/rear hang(mm)                  |           | 1032/1658                        |       |  |
| Axle load                            |                                                                                                                                                                                                                                                                                                                                                                                    | 1800/2695                      | Max speed(Km/h)                      |           | 95                               |       |  |
| Chassis specification                |                                                                                                                                                                                                                                                                                                                                                                                    |                                |                                      |           |                                  |       |  |
| Chassis model                        |                                                                                                                                                                                                                                                                                                                                                                                    | EQ1070T35DJ3AC                 | 70T35DJ3ACManufacturer               |           | Dongfeng Motor Group<br>Coo.,Ltd |       |  |
| Brand name                           |                                                                                                                                                                                                                                                                                                                                                                                    | DFAC                           | Number                               | of axes   | 2                                |       |  |
| Tire specification                   |                                                                                                                                                                                                                                                                                                                                                                                    | 7.00-16                        | Tires No                             | ),        | 6                                |       |  |
| Leaf spring                          |                                                                                                                                                                                                                                                                                                                                                                                    | 8/9+5,6/8+4                    | Front tra                            | ack(mm)   | 1506,1585                        |       |  |
| Type of fuel                         |                                                                                                                                                                                                                                                                                                                                                                                    | Diesel                         | Rear tra                             | ck(mm)    | 1442,1530                        |       |  |
| Emission standard                    |                                                                                                                                                                                                                                                                                                                                                                                    | Euro II                        | Transmission 5 Forward 1 reverse gea |           | ard∏ 1 reverse gears             |       |  |
| Engine information                   |                                                                                                                                                                                                                                                                                                                                                                                    | Engine model D28D10-3D3        |                                      |           |                                  |       |  |
|                                      |                                                                                                                                                                                                                                                                                                                                                                                    | Engine Manufactu               |                                      |           | ine co., l                       | LTD   |  |
|                                      |                                                                                                                                                                                                                                                                                                                                                                                    | Displacement(ml)/<br>Power(KW) | 2771/75                              |           |                                  |       |  |
|                                      |                                                                                                                                                                                                                                                                                                                                                                                    | Max Torque                     |                                      | 220 N.m   |                                  |       |  |
|                                      |                                                                                                                                                                                                                                                                                                                                                                                    | Speed at Max Torque            |                                      | 2600 rpm  |                                  |       |  |
| Mobile LED truck specification       |                                                                                                                                                                                                                                                                                                                                                                                    |                                |                                      |           |                                  |       |  |
| LED screen size (length x high)(mm)  | 3840 x 1760 (Left or Right side)                                                                                                                                                                                                                                                                                                                                                   |                                | Led side screen area (□)             |           | 6.8                              |       |  |
| Screen Lift Height□m)                | 1.5 (Left or Right side)                                                                                                                                                                                                                                                                                                                                                           |                                | LED screen's pixel pitch[mm)         |           | 6                                |       |  |
| Rear screen size(length × Width (mm) | 1280×1440                                                                                                                                                                                                                                                                                                                                                                          |                                | Generator                            |           | OUMA8CY (8KW)                    |       |  |
| Remark                               | There be equipped the Silent generator, wooden floors, lighting, ventilation fans, skylights, computers, stereos, amplifiers and other facilities within the body, and 220V external power connector outside the body. According to customers' requirements, it can be equipped the LED screen lifting system and hydraulic extenstion stage, which will be a multi-purpose truck. |                                |                                      |           |                                  |       |  |