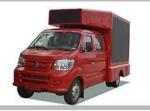

# DFAC 4X2 outdoor advertising LED truck P4,P5,P6,P8,P10 screen factory

| Main specification                   |                                                                                                                                                                                                                                                                                                                                                                                    |                                |                                      |           |                                  |       |  |
|--------------------------------------|------------------------------------------------------------------------------------------------------------------------------------------------------------------------------------------------------------------------------------------------------------------------------------------------------------------------------------------------------------------------------------|--------------------------------|--------------------------------------|-----------|----------------------------------|-------|--|
| Product model name                   | LED Truck (Right hand drive)                                                                                                                                                                                                                                                                                                                                                       |                                |                                      |           |                                  |       |  |
| Total weight(Kg)                     |                                                                                                                                                                                                                                                                                                                                                                                    | 4495 Drive                     |                                      | rive type |                                  | 4 x 2 |  |
| Curb weight(Kg)                      |                                                                                                                                                                                                                                                                                                                                                                                    | 4365                           | Overall dimension (mm)               |           | 5990×1990×2950                   |       |  |
| Wheelbase(mm)                        |                                                                                                                                                                                                                                                                                                                                                                                    | 3300                           | Cab seats (man)                      |           | 2                                |       |  |
| Approach / departure angle(°)        |                                                                                                                                                                                                                                                                                                                                                                                    | 19/18                          | Front/rear hang(mm)                  |           | 1032/1658                        |       |  |
| Axle load                            |                                                                                                                                                                                                                                                                                                                                                                                    | 1800/2695                      | Max speed(Km/h)                      |           | 95                               |       |  |
| Chassis specification                |                                                                                                                                                                                                                                                                                                                                                                                    |                                |                                      |           |                                  |       |  |
| Chassis model                        |                                                                                                                                                                                                                                                                                                                                                                                    | EQ1070T35DJ3AC                 | 70T35DJ3ACManufacturer               |           | Dongfeng Motor Group<br>Coo.,Ltd |       |  |
| Brand name                           |                                                                                                                                                                                                                                                                                                                                                                                    | DFAC                           | Number                               | of axes   | 2                                |       |  |
| Tire specification                   |                                                                                                                                                                                                                                                                                                                                                                                    | 7.00-16                        | Tires No                             | ),        | 6                                |       |  |
| Leaf spring                          |                                                                                                                                                                                                                                                                                                                                                                                    | 8/9+5,6/8+4                    | Front tra                            | ack(mm)   | 1506,1585                        |       |  |
| Type of fuel                         |                                                                                                                                                                                                                                                                                                                                                                                    | Diesel                         | Rear tra                             | ck(mm)    | 1442,1530                        |       |  |
| Emission standard                    |                                                                                                                                                                                                                                                                                                                                                                                    | Euro II                        | Transmission 5 Forward 1 reverse gea |           | ard∏ 1 reverse gears             |       |  |
| Engine information                   |                                                                                                                                                                                                                                                                                                                                                                                    | Engine model D28D10-3D3        |                                      |           |                                  |       |  |
|                                      |                                                                                                                                                                                                                                                                                                                                                                                    | Engine Manufactu               |                                      |           | ine co., l                       | LTD   |  |
|                                      |                                                                                                                                                                                                                                                                                                                                                                                    | Displacement(ml)/<br>Power(KW) | 2771/75                              |           |                                  |       |  |
|                                      |                                                                                                                                                                                                                                                                                                                                                                                    | Max Torque                     |                                      | 220 N.m   |                                  |       |  |
|                                      |                                                                                                                                                                                                                                                                                                                                                                                    | Speed at Max Torque            |                                      | 2600 rpm  |                                  |       |  |
| Mobile LED truck specification       |                                                                                                                                                                                                                                                                                                                                                                                    |                                |                                      |           |                                  |       |  |
| LED screen size (length x high)(mm)  | 3840 x 1760 (Left or Right side)                                                                                                                                                                                                                                                                                                                                                   |                                | Led side screen area (□)             |           | 6.8                              |       |  |
| Screen Lift Height□m)                | 1.5 (Left or Right side)                                                                                                                                                                                                                                                                                                                                                           |                                | LED screen's pixel pitch[mm)         |           | 6                                |       |  |
| Rear screen size(length × Width (mm) | 1280×1440                                                                                                                                                                                                                                                                                                                                                                          |                                | Generator                            |           | OUMA8CY (8KW)                    |       |  |
| Remark                               | There be equipped the Silent generator, wooden floors, lighting, ventilation fans, skylights, computers, stereos, amplifiers and other facilities within the body, and 220V external power connector outside the body. According to customers' requirements, it can be equipped the LED screen lifting system and hydraulic extenstion stage, which will be a multi-purpose truck. |                                |                                      |           |                                  |       |  |