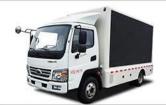

# DFAC 4X2 outdoor advertising LED truck P4,P5,P6,P8,P10 screen factory

| Main specification                   |                                                                                                                                                                                                                                                                                                                                                                                    |                                |                                      |           |                                  |       |  |
|--------------------------------------|------------------------------------------------------------------------------------------------------------------------------------------------------------------------------------------------------------------------------------------------------------------------------------------------------------------------------------------------------------------------------------|--------------------------------|--------------------------------------|-----------|----------------------------------|-------|--|
| Product model name                   | LED Truck (Right hand drive)                                                                                                                                                                                                                                                                                                                                                       |                                |                                      |           |                                  |       |  |
| Total weight(Kg)                     |                                                                                                                                                                                                                                                                                                                                                                                    | 4495 Drive                     |                                      | rive type |                                  | 4 x 2 |  |
| Curb weight(Kg)                      |                                                                                                                                                                                                                                                                                                                                                                                    | 4365                           | Overall dimension (mm)               |           | 5990×1990×2950                   |       |  |
| Wheelbase(mm)                        |                                                                                                                                                                                                                                                                                                                                                                                    | 3300                           | Cab seats (man)                      |           | 2                                |       |  |
| Approach / departure angle(°)        |                                                                                                                                                                                                                                                                                                                                                                                    | 19/18                          | Front/rear hang(mm)                  |           | 1032/1658                        |       |  |
| Axle load                            |                                                                                                                                                                                                                                                                                                                                                                                    | 1800/2695                      | Max speed(Km/h)                      |           | 95                               |       |  |
| Chassis specification                |                                                                                                                                                                                                                                                                                                                                                                                    |                                |                                      |           |                                  |       |  |
| Chassis model                        |                                                                                                                                                                                                                                                                                                                                                                                    | EQ1070T35DJ3AC                 | 70T35DJ3ACManufacturer               |           | Dongfeng Motor Group<br>Coo.,Ltd |       |  |
| Brand name                           |                                                                                                                                                                                                                                                                                                                                                                                    | DFAC                           | Number                               | of axes   | 2                                |       |  |
| Tire specification                   |                                                                                                                                                                                                                                                                                                                                                                                    | 7.00-16                        | Tires No                             | ),        | 6                                |       |  |
| Leaf spring                          |                                                                                                                                                                                                                                                                                                                                                                                    | 8/9+5,6/8+4                    | Front tra                            | ack(mm)   | 1506,1585                        |       |  |
| Type of fuel                         |                                                                                                                                                                                                                                                                                                                                                                                    | Diesel                         | Rear tra                             | ck(mm)    | 1442,1530                        |       |  |
| Emission standard                    |                                                                                                                                                                                                                                                                                                                                                                                    | Euro II                        | Transmission 5 Forward 1 reverse gea |           | ard∏ 1 reverse gears             |       |  |
| Engine information                   |                                                                                                                                                                                                                                                                                                                                                                                    | Engine model D28D10-3D3        |                                      |           |                                  |       |  |
|                                      |                                                                                                                                                                                                                                                                                                                                                                                    | Engine Manufactu               |                                      |           | ine co., l                       | LTD   |  |
|                                      |                                                                                                                                                                                                                                                                                                                                                                                    | Displacement(ml)/<br>Power(KW) | 2771/75                              |           |                                  |       |  |
|                                      |                                                                                                                                                                                                                                                                                                                                                                                    | Max Torque                     |                                      | 220 N.m   |                                  |       |  |
|                                      |                                                                                                                                                                                                                                                                                                                                                                                    | Speed at Max Torque            |                                      | 2600 rpm  |                                  |       |  |
| Mobile LED truck specification       |                                                                                                                                                                                                                                                                                                                                                                                    |                                |                                      |           |                                  |       |  |
| LED screen size (length x high)(mm)  | 3840 x 1760 (Left or Right side)                                                                                                                                                                                                                                                                                                                                                   |                                | Led side screen area (□)             |           | 6.8                              |       |  |
| Screen Lift Height□m)                | 1.5 (Left or Right side)                                                                                                                                                                                                                                                                                                                                                           |                                | LED screen's pixel pitch[mm)         |           | 6                                |       |  |
| Rear screen size(length × Width (mm) | 1280×1440                                                                                                                                                                                                                                                                                                                                                                          |                                | Generator                            |           | OUMA8CY (8KW)                    |       |  |
| Remark                               | There be equipped the Silent generator, wooden floors, lighting, ventilation fans, skylights, computers, stereos, amplifiers and other facilities within the body, and 220V external power connector outside the body. According to customers' requirements, it can be equipped the LED screen lifting system and hydraulic extenstion stage, which will be a multi-purpose truck. |                                |                                      |           |                                  |       |  |