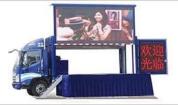

# DFAC 4X2 outdoor advertising LED truck P4,P5,P6,P8,P10 screen factory

| Main specification                   |                                                                                                                                                                                                                                                                                                                                                                                    |                                |                                      |           |                                  |       |  |
|--------------------------------------|------------------------------------------------------------------------------------------------------------------------------------------------------------------------------------------------------------------------------------------------------------------------------------------------------------------------------------------------------------------------------------|--------------------------------|--------------------------------------|-----------|----------------------------------|-------|--|
| Product model name                   | LED Truck (Right hand drive)                                                                                                                                                                                                                                                                                                                                                       |                                |                                      |           |                                  |       |  |
| Total weight(Kg)                     |                                                                                                                                                                                                                                                                                                                                                                                    | 4495 Drive                     |                                      | rive type |                                  | 4 x 2 |  |
| Curb weight(Kg)                      |                                                                                                                                                                                                                                                                                                                                                                                    | 4365                           | Overall dimension (mm)               |           | 5990×1990×2950                   |       |  |
| Wheelbase(mm)                        |                                                                                                                                                                                                                                                                                                                                                                                    | 3300                           | Cab seats (man)                      |           | 2                                |       |  |
| Approach / departure angle(°)        |                                                                                                                                                                                                                                                                                                                                                                                    | 19/18                          | Front/rear hang(mm)                  |           | 1032/1658                        |       |  |
| Axle load                            |                                                                                                                                                                                                                                                                                                                                                                                    | 1800/2695                      | Max speed(Km/h)                      |           | 95                               |       |  |
| Chassis specification                |                                                                                                                                                                                                                                                                                                                                                                                    |                                |                                      |           |                                  |       |  |
| Chassis model                        |                                                                                                                                                                                                                                                                                                                                                                                    | EQ1070T35DJ3AC                 | 70T35DJ3ACManufacturer               |           | Dongfeng Motor Group<br>Coo.,Ltd |       |  |
| Brand name                           |                                                                                                                                                                                                                                                                                                                                                                                    | DFAC                           | Number                               | of axes   | 2                                |       |  |
| Tire specification                   |                                                                                                                                                                                                                                                                                                                                                                                    | 7.00-16                        | Tires No                             | ),        | 6                                |       |  |
| Leaf spring                          |                                                                                                                                                                                                                                                                                                                                                                                    | 8/9+5,6/8+4                    | Front tra                            | ack(mm)   | 1506,1585                        |       |  |
| Type of fuel                         |                                                                                                                                                                                                                                                                                                                                                                                    | Diesel                         | Rear tra                             | ck(mm)    | 1442,1530                        |       |  |
| Emission standard                    |                                                                                                                                                                                                                                                                                                                                                                                    | Euro II                        | Transmission 5 Forward 1 reverse gea |           | ard∏ 1 reverse gears             |       |  |
| Engine information                   |                                                                                                                                                                                                                                                                                                                                                                                    | Engine model D28D10-3D3        |                                      |           |                                  |       |  |
|                                      |                                                                                                                                                                                                                                                                                                                                                                                    | Engine Manufactu               |                                      |           | ine co., l                       | LTD   |  |
|                                      |                                                                                                                                                                                                                                                                                                                                                                                    | Displacement(ml)/<br>Power(KW) | 2771/75                              |           |                                  |       |  |
|                                      |                                                                                                                                                                                                                                                                                                                                                                                    | Max Torque                     |                                      | 220 N.m   |                                  |       |  |
|                                      |                                                                                                                                                                                                                                                                                                                                                                                    | Speed at Max Torque            |                                      | 2600 rpm  |                                  |       |  |
| Mobile LED truck specification       |                                                                                                                                                                                                                                                                                                                                                                                    |                                |                                      |           |                                  |       |  |
| LED screen size (length x high)(mm)  | 3840 x 1760 (Left or Right side)                                                                                                                                                                                                                                                                                                                                                   |                                | Led side screen area (□)             |           | 6.8                              |       |  |
| Screen Lift Height□m)                | 1.5 (Left or Right side)                                                                                                                                                                                                                                                                                                                                                           |                                | LED screen's pixel pitch[mm)         |           | 6                                |       |  |
| Rear screen size(length × Width (mm) | 1280×1440                                                                                                                                                                                                                                                                                                                                                                          |                                | Generator                            |           | OUMA8CY (8KW)                    |       |  |
| Remark                               | There be equipped the Silent generator, wooden floors, lighting, ventilation fans, skylights, computers, stereos, amplifiers and other facilities within the body, and 220V external power connector outside the body. According to customers' requirements, it can be equipped the LED screen lifting system and hydraulic extenstion stage, which will be a multi-purpose truck. |                                |                                      |           |                                  |       |  |