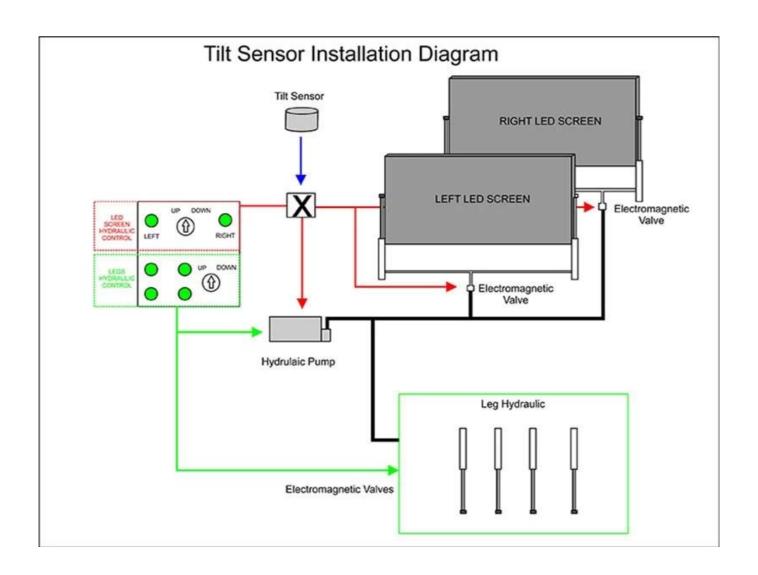

# DFAC 4X2 outdoor advertising LED truck P4,P5,P6,P8,P10 screen factory

| Main specification                   |                                                                                                                                                                                                                                                                                                                                                                                    |                                |                                      |           |                                  |       |  |
|--------------------------------------|------------------------------------------------------------------------------------------------------------------------------------------------------------------------------------------------------------------------------------------------------------------------------------------------------------------------------------------------------------------------------------|--------------------------------|--------------------------------------|-----------|----------------------------------|-------|--|
| Product model name                   | LED Truck (Right hand drive)                                                                                                                                                                                                                                                                                                                                                       |                                |                                      |           |                                  |       |  |
| Total weight(Kg)                     |                                                                                                                                                                                                                                                                                                                                                                                    | 4495 Drive                     |                                      | rive type |                                  | 4 x 2 |  |
| Curb weight(Kg)                      |                                                                                                                                                                                                                                                                                                                                                                                    | 4365                           | Overall dimension (mm)               |           | 5990×1990×2950                   |       |  |
| Wheelbase(mm)                        |                                                                                                                                                                                                                                                                                                                                                                                    | 3300                           | Cab seats (man)                      |           | 2                                |       |  |
| Approach / departure angle(°)        |                                                                                                                                                                                                                                                                                                                                                                                    | 19/18                          | Front/rear hang(mm)                  |           | 1032/1658                        |       |  |
| Axle load                            |                                                                                                                                                                                                                                                                                                                                                                                    | 1800/2695                      | Max speed(Km/h)                      |           | 95                               |       |  |
| Chassis specification                |                                                                                                                                                                                                                                                                                                                                                                                    |                                |                                      |           |                                  |       |  |
| Chassis model                        |                                                                                                                                                                                                                                                                                                                                                                                    | EQ1070T35DJ3AC                 | 70T35DJ3ACManufacturer               |           | Dongfeng Motor Group<br>Coo.,Ltd |       |  |
| Brand name                           |                                                                                                                                                                                                                                                                                                                                                                                    | DFAC                           | Number                               | of axes   | 2                                |       |  |
| Tire specification                   |                                                                                                                                                                                                                                                                                                                                                                                    | 7.00-16                        | Tires No                             | ),        | 6                                |       |  |
| Leaf spring                          |                                                                                                                                                                                                                                                                                                                                                                                    | 8/9+5,6/8+4                    | Front tra                            | ack(mm)   | 1506,1585                        |       |  |
| Type of fuel                         |                                                                                                                                                                                                                                                                                                                                                                                    | Diesel                         | Rear tra                             | ck(mm)    | 1442,1530                        |       |  |
| Emission standard                    |                                                                                                                                                                                                                                                                                                                                                                                    | Euro II                        | Transmission 5 Forward 1 reverse gea |           | ard∏ 1 reverse gears             |       |  |
| Engine information                   |                                                                                                                                                                                                                                                                                                                                                                                    | Engine model D28D10-3D3        |                                      |           |                                  |       |  |
|                                      |                                                                                                                                                                                                                                                                                                                                                                                    | Engine Manufactu               |                                      |           | ine co., l                       | LTD   |  |
|                                      |                                                                                                                                                                                                                                                                                                                                                                                    | Displacement(ml)/<br>Power(KW) | 2771/75                              |           |                                  |       |  |
|                                      |                                                                                                                                                                                                                                                                                                                                                                                    | Max Torque                     |                                      | 220 N.m   |                                  |       |  |
|                                      |                                                                                                                                                                                                                                                                                                                                                                                    | Speed at Max Torque            |                                      | 2600 rpm  |                                  |       |  |
| Mobile LED truck specification       |                                                                                                                                                                                                                                                                                                                                                                                    |                                |                                      |           |                                  |       |  |
| LED screen size (length x high)(mm)  | 3840 x 1760 (Left or Right side)                                                                                                                                                                                                                                                                                                                                                   |                                | Led side screen area (□)             |           | 6.8                              |       |  |
| Screen Lift Height□m)                | 1.5 (Left or Right side)                                                                                                                                                                                                                                                                                                                                                           |                                | LED screen's pixel pitch[mm)         |           | 6                                |       |  |
| Rear screen size(length × Width (mm) | 1280×1440                                                                                                                                                                                                                                                                                                                                                                          |                                | Generator                            |           | OUMA8CY (8KW)                    |       |  |
| Remark                               | There be equipped the Silent generator, wooden floors, lighting, ventilation fans, skylights, computers, stereos, amplifiers and other facilities within the body, and 220V external power connector outside the body. According to customers' requirements, it can be equipped the LED screen lifting system and hydraulic extenstion stage, which will be a multi-purpose truck. |                                |                                      |           |                                  |       |  |