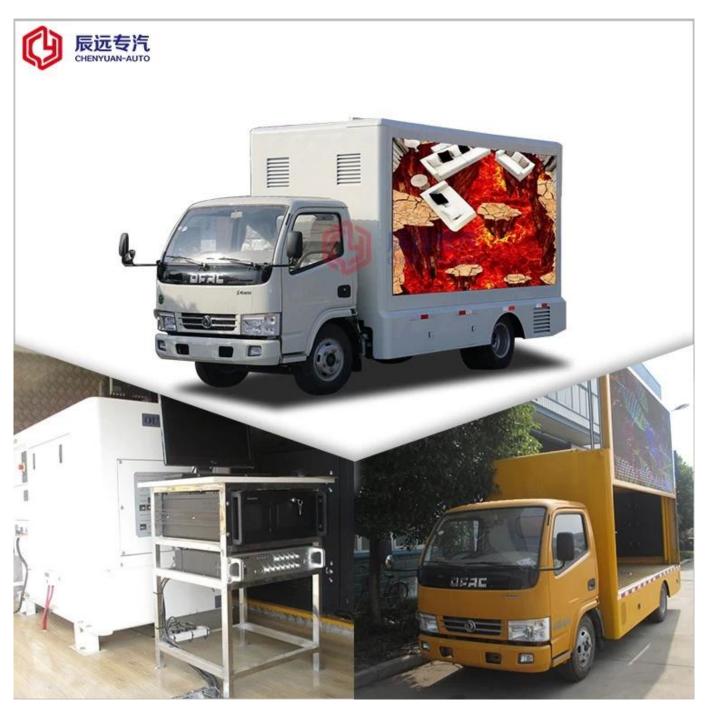

# DFAC 4X2 outdoor advertising LED truck P4,P5,P6,P8,P10 screen factory





| Main specification                   |                                                                                                                                                                                                                                                                                                                                                                                    |                                |                                      |           |                                  |       |  |
|--------------------------------------|--------------------------------------------------------------------------------------------------------------------------------------------------------------------------------------------------------------------