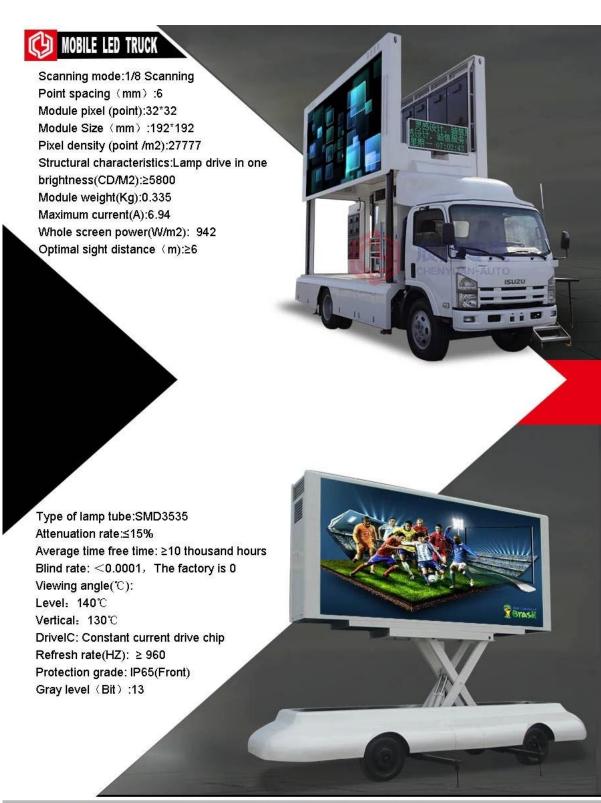

# DFAC 4X2 outdoor advertising LED truck P4,P5,P6,P8,P10 screen factory

| Main specification                   |                                                                                                                                                                                                                                                                                                                                                                                    |                                |                                      |           |                                  |       |  |
|--------------------------------------|------------------------------------------------------------------------------------------------------------------------------------------------------------------------------------------------------------------------------------------------------------------------------------------------------------------------------------------------------------------------------------|--------------------------------|--------------------------------------|-----------|----------------------------------|-------|--|
| Product model name                   | LED Truck (Right hand drive)                                                                                                                                                                                                                                                                                                                                                       |                                |                                      |           |                                  |       |  |
| Total weight(Kg)                     |                                                                                                                                                                                                                                                                                                                                                                                    | 4495 Drive                     |                                      | rive type |                                  | 4 x 2 |  |
| Curb weight(Kg)                      |                                                                                                                                                                                                                                                                                                                                                                                    | 4365                           | Overall dimension (mm)               |           | 5990×1990×2950                   |       |  |
| Wheelbase(mm)                        |                                                                                                                                                                                                                                                                                                                                                                                    | 3300                           | Cab seats (man)                      |           | 2                                |       |  |
| Approach / departure angle(°)        |                                                                                                                                                                                                                                                                                                                                                                                    | 19/18                          | Front/rear hang(mm)                  |           | 1032/1658                        |       |  |
| Axle load                            |                                                                                                                                                                                                                                                                                                                                                                                    | 1800/2695                      | Max speed(Km/h)                      |           | 95                               |       |  |
| Chassis specification                |                                                                                                                                                                                                                                                                                                                                                                                    |                                |                                      |           |                                  |       |  |
| Chassis model                        |                                                                                                                                                                                                                                                                                                                                                                                    | EQ1070T35DJ3AC                 | 70T35DJ3ACManufacturer               |           | Dongfeng Motor Group<br>Coo.,Ltd |       |  |
| Brand name                           |                                                                                                                                                                                                                                                                                                                                                                                    | DFAC                           | Number                               | of axes   | 2                                |       |  |
| Tire specification                   |                                                                                                                                                                                                                                                                                                                                                                                    | 7.00-16                        | Tires No                             | ),        | 6                                |       |  |
| Leaf spring                          |                                                                                                                                                                                                                                                                                                                                                                                    | 8/9+5,6/8+4                    | Front tra                            | ack(mm)   | 1506,1585                        |       |  |
| Type of fuel                         |                                                                                                                                                                                                                                                                                                                                                                                    | Diesel                         | Rear tra                             | ck(mm)    | 1442,1530                        |       |  |
| Emission standard                    |                                                                                                                                                                                                                                                                                                                                                                                    | Euro II                        | Transmission 5 Forward 1 reverse gea |           | ard∏ 1 reverse gears             |       |  |
| Engine information                   |                                                                                                                                                                                                                                                                                                                                                                                    | Engine model D28D10-3D3        |                                      |           |                                  |       |  |
|                                      |                                                                                                                                                                                                                                                                                                                                                                                    | Engine Manufactu               |                                      |           | ine co., l                       | LTD   |  |
|                                      |                                                                                                                                                                                                                                                                                                                                                                                    | Displacement(ml)/<br>Power(KW) | 2771/75                              |           |                                  |       |  |
|                                      |                                                                                                                                                                                                                                                                                                                                                                                    | Max Torque                     |                                      | 220 N.m   |                                  |       |  |
|                                      |                                                                                                                                                                                                                                                                                                                                                                                    | Speed at Max Torque            |                                      | 2600 rpm  |                                  |       |  |
| Mobile LED truck specification       |                                                                                                                                                                                                                                                                                                                                                                                    |                                |                                      |           |                                  |       |  |
| LED screen size (length x high)(mm)  | 3840 x 1760 (Left or Right side)                                                                                                                                                                                                                                                                                                                                                   |                                | Led side screen area (□)             |           | 6.8                              |       |  |
| Screen Lift Height□m)                | 1.5 (Left or Right side)                                                                                                                                                                                                                                                                                                                                                           |                                | LED screen's pixel pitch[mm)         |           | 6                                |       |  |
| Rear screen size(length × Width (mm) | 1280×1440                                                                                                                                                                                                                                                                                                                                                                          |                                | Generator                            |           | OUMA8CY (8KW)                    |       |  |
| Remark                               | There be equipped the Silent generator, wooden floors, lighting, ventilation fans, skylights, computers, stereos, amplifiers and other facilities within the body, and 220V external power connector outside the body. According to customers' requirements, it can be equipped the LED screen lifting system and hydraulic extenstion stage, which will be a multi-purpose truck. |                                |                                      |           |                                  |       |  |