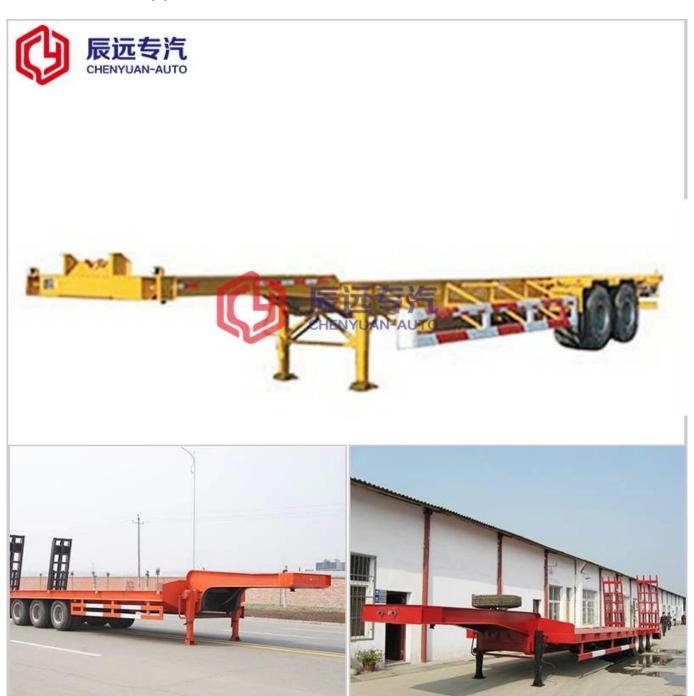

### china trailer supplier



















WORKSHOP DISPLAY















#### 1. Q: How long is the warranty period?

A: All of our trucks have one year warranty or 25000KM since you get the truck.

#### 2. Q: What's the main market of yourcompany?

A: We have customers all over the worldand our main market it Afrian, all the individuals and units are my partnerswho have a demand of china's high quality automobile industry product.

# 3. Q: How much the production capacity and supply capacity of your factory for one year?

. A: This depends on your needs. 10 years of spare parts sales experience makes us have a smooth supply channels.

#### 4. Q: Where is your factory located?

A:Our company is located in Suizhou City, Hubei Province, the Capital of Special Purpose Vehicle in China. Warmly welcome to our factory