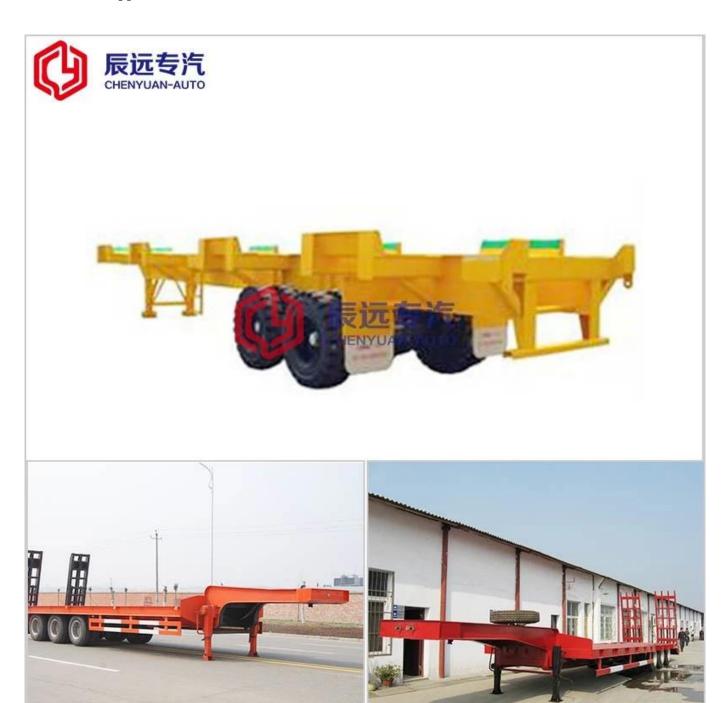

WORKSHOP DISPLAY















#### 1. Q: How long is the warranty period?

A: All our trucks have a one year warranty or 25000KM since you got the truck.

### 2. Q: What is the main market of your company?

A: We have customers all over the world and our main market is Afrian, all individuals and units are my partners that have a demand for high quality automotive products from China.

# 3. Q: How much the production capacity and supply capacity of your Factory for one year?

. A: This depends on your needs. 10 years of experience in the sale of spare parts make us have a supply channel without problems.

#### 4. Q: Where is your factory located?

A: Our company is located in the city of Suizhou, Hubei Province, the capital of the special purpose vehicle in China. Welco