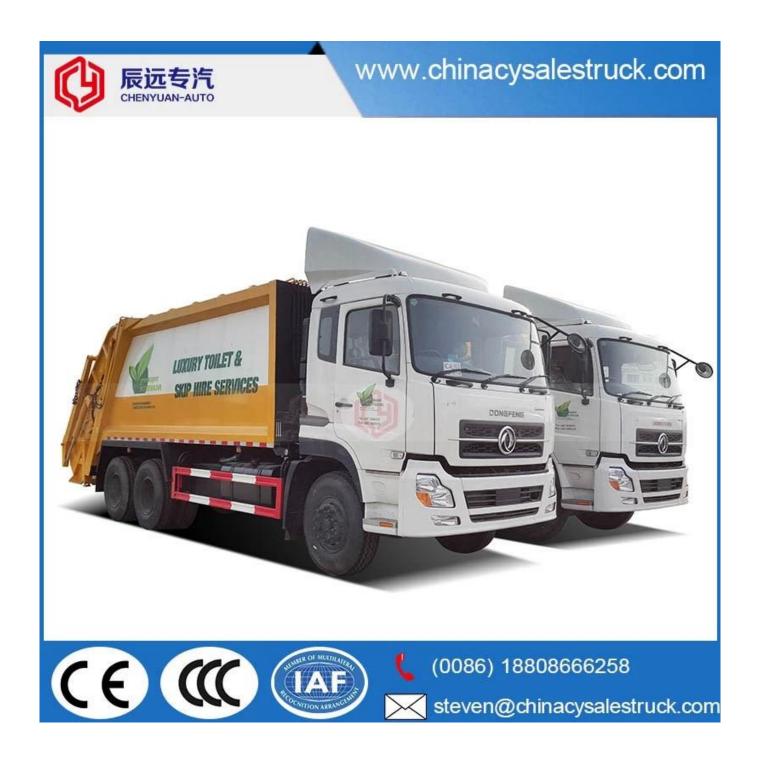

TianLong brand 6x4 compression garbage truck factory for sale in china

| Main specifications                                                                                                                                                       |                                                                                                     |                             |                           |                           |                             |                  |
|---------------------------------------------------------------------------------------------------------------------------------------------------------------------------|-----------------------------------------------------------------------------------------------------|-----------------------------|---------------------------|---------------------------|-----------------------------|------------------|
|                                                                                                                                                                           |                                                                                                     | ALA5250ZYSDFL3              |                           | Compression Garbage Truck |                             |                  |
| Gross weight(Kg)                                                                                                                                                          |                                                                                                     |                             |                           | Driving type              |                             | 6*4              |
| Payload (Kg)                                                                                                                                                              |                                                                                                     | 10500                       |                           | Overall dimension<br>(mm) |                             | 10000*2490*3400  |
| Curb weight(Kg)                                                                                                                                                           |                                                                                                     | 14370                       |                           | Cab seats (man)           |                             | 3                |
| Approach/departure angle (°)                                                                                                                                              |                                                                                                     | 20/11                       |                           | Front/rear hang(mm)       |                             | 1460/2890        |
| Axle No.                                                                                                                                                                  |                                                                                                     | 3                           |                           | Wheelbase (mm)            |                             | 4350+1350        |
| Axle load(Kg)                                                                                                                                                             |                                                                                                     | 7000/18000<br>(double axle) |                           | Max speed(Km/h)           |                             | 90               |
| Chassis specifications                                                                                                                                                    |                                                                                                     |                             |                           |                           |                             |                  |
| Chassis model                                                                                                                                                             | DFL1250A8                                                                                           |                             | Manufacture               |                           | Dongfeng motor company      |                  |
| Brand name                                                                                                                                                                | Dongfeng                                                                                            |                             | Overall dimension<br>(mm) |                           | 9460*2480*3030              |                  |
| Tire specification                                                                                                                                                        | 11.00-20                                                                                            |                             | Tires No.                 |                           | 10+1                        |                  |
| Steel spring number                                                                                                                                                       | 8/9,8/10                                                                                            |                             | Front track(mm)           |                           | 1986                        |                  |
| Fuel type                                                                                                                                                                 |                                                                                                     |                             | Rear track(mm)            |                           | 1860                        |                  |
| Emission standard                                                                                                                                                         |                                                                                                     |                             | Gear box                  |                           | Shanchi 9JS119T-B 9 gearbox |                  |
| Cab                                                                                                                                                                       | D310 flat standard cab, airbag shock absorber driver seat, channel dashboard, with air conditioning |                             |                           |                           |                             |                  |
| Engine model                                                                                                                                                              | Engine manufacture Displacement(ml)Power                                                            |                             |                           |                           |                             | ent(ml)Power(Kw) |
| C260 33                                                                                                                                                                   | Dongfeng cummins engine                                                                             |                             |                           | e co.,ltd                 | 8300 191                    |                  |
| Performance                                                                                                                                                               |                                                                                                     |                             |                           |                           |                             |                  |
| Body capacity□m³□                                                                                                                                                         | 20                                                                                                  | 0 Hopper capacity□m³□ 2.4   |                           |                           |                             |                  |
|                                                                                                                                                                           |                                                                                                     | 0 Unload garbage time□S□ 40 |                           |                           |                             |                  |
| Control system Manual + Automatic                                                                                                                                         |                                                                                                     |                             |                           |                           |                             |                  |
| Main Characteristic                                                                                                                                                       |                                                                                                     |                             |                           |                           |                             |                  |
| 1□Can choose 240L□single bin□double bins□or 360L□660L□1100L standard bin lifting and                                                                                      |                                                                                                     |                             |                           |                           |                             |                  |
| turnover mechanism∏can also choose ground hopper and other kinds of loading mechanism.                                                                                    |                                                                                                     |                             |                           |                           |                             |                  |
| 2□With manual and automatic two sets of control method, the operator can control in the cabin,                                                                            |                                                                                                     |                             |                           |                           |                             |                  |
| in the middle side or the back of the truck, very convenient and efficient.                                                                                               |                                                                                                     |                             |                           |                           |                             |                  |
| 3□With working device of emergency braking stop button□                                                                                                                   |                                                                                                     |                             |                           |                           |                             |                  |
| 4 Garbage body use frame design, elegant, strong structure, large effective capacity.                                                                                     |                                                                                                     |                             |                           |                           |                             |                  |
| 5 Equipped with special collection box, sewage directly into the sewage tank in the process of                                                                            |                                                                                                     |                             |                           |                           |                             |                  |
| compression, that is effectively prevent second pollution caused by sewage leaks.<br>6[Through hydraulic system design, the truck achieve the function of two-way garbage |                                                                                                     |                             |                           |                           |                             |                  |
| compression, that is improve the compressibility , make the compression ratio up to 1:2.5, the                                                                            |                                                                                                     |                             |                           |                           |                             |                  |
| garbage can reach more then 600[800kg[m3 after compression.                                                                                                               |                                                                                                     |                             |                           |                           |                             |                  |
| garbago oan roach more men ooolloookgline areer compression.                                                                                                              |                                                                                                     |                             |                           |                           |                             |                  |