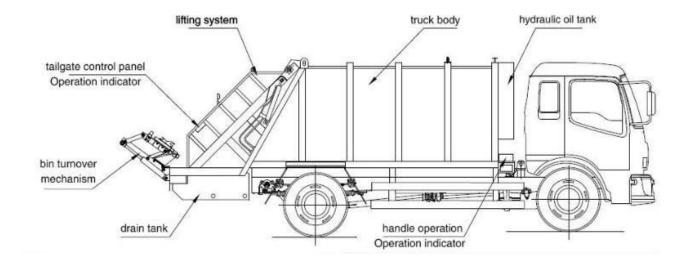

TianLong brand 6x4 compression garbage truck factory for sale in china

| Main specifications                                                                                                                                                       |                                                                                                     |                             |                           |                           |                             |                  |
|---------------------------------------------------------------------------------------------------------------------------------------------------------------------------|-----------------------------------------------------------------------------------------------------|-----------------------------|---------------------------|---------------------------|-----------------------------|------------------|
|                                                                                                                                                                           |                                                                                                     | ALA5250ZYSDFL3              |                           | Compression Garbage Truck |                             |                  |
| Gross weight(Kg)                                                                                                                                                          |                                                                                                     |                             |                           | Driving type              |                             | 6*4              |
| Payload (Kg)                                                                                                                                                              |                                                                                                     | 10500                       |                           | Overall dimension<br>(mm) |                             | 10000*2490*3400  |
| Curb weight(Kg)                                                                                                                                                           |                                                                                                     | 14370                       |                           | Cab seats (man)           |                             | 3                |
| Approach/departure angle (°)                                                                                                                                              |                                                                                                     | 20/11                       |                           | Front/rear hang(mm)       |                             | 1460/2890        |
| Axle No.                                                                                                                                                                  |                                                                                                     | 3                           |                           | Wheelbase (mm)            |                             | 4350+1350        |
| Axle load(Kg)                                                                                                                                                             |                                                                                                     | 7000/18000<br>(double axle) |                           | Max speed(Km/h)           |                             | 90               |
| Chassis specifications                                                                                                                                                    |                                                                                                     |                             |                           |                           |                             |                  |
| Chassis model                                                                                                                                                             | DFL1250A8                                                                                           |                             | Manufacture               |                           | Dongfeng motor company      |                  |
| Brand name                                                                                                                                                                | Dongfeng                                                                                            |                             | Overall dimension<br>(mm) |                           | 9460*2480*3030              |                  |
| Tire specification                                                                                                                                                        | 11.00-20                                                                                            |                             | Tires No.                 |                           | 10+1                        |                  |
| Steel spring number                                                                                                                                                       | 8/9,8/10                                                                                            |                             | Front track(mm)           |                           | 1986                        |                  |
| Fuel type                                                                                                                                                                 |                                                                                                     |                             | Rear track(mm)            |                           | 1860                        |                  |
| Emission standard                                                                                                                                                         |                                                                                                     |                             | Gear box                  |                           | Shanchi 9JS119T-B 9 gearbox |                  |
| Cab                                                                                                                                                                       | D310 flat standard cab, airbag shock absorber driver seat, channel dashboard, with air conditioning |                             |                           |                           |                             |                  |
| Engine model                                                                                                                                                              | Engine manufacture Displacement(ml)Power                                                            |                             |                           |                           |                             | ent(ml)Power(Kw) |
| C260 33                                                                                                                                                                   | Dongfeng cummins engine                                                                             |                             |                           | e co.,ltd                 | 8300 191                    |                  |
| Performance                                                                                                                                                               |                                                                                                     |                             |                           |                           |                             |                  |
| Body capacity□m³□                                                                                                                                                         | 20                                                                                                  | 0 Hopper capacity□m³□ 2.4   |                           |                           |                             |                  |
|                                                                                                                                                                           |                                                                                                     | 0 Unload garbage time□S□ 40 |                           |                           |                             |                  |
| Control system Manual + Automatic                                                                                                                                         |                                                                                                     |                             |                           |                           |                             |                  |
| Main Characteristic                                                                                                                                                       |                                                                                                     |                             |                           |                           |                             |                  |
| 1□Can choose 240L□single bin□double bins□or 360L□660L□1100L standard bin lifting and                                                                                      |                                                                                                     |                             |                           |                           |                             |                  |
| turnover mechanism∏can also choose ground hopper and other kinds of loading mechanism.                                                                                    |                                                                                                     |                             |                           |                           |                             |                  |
| 2□With manual and automatic two sets of control method, the operator can control in the cabin,                                                                            |                                                                                                     |                             |                           |                           |                             |                  |
| in the middle side or the back of the truck, very convenient and efficient.                                                                                               |                                                                                                     |                             |                           |                           |                             |                  |
| 3□With working device of emergency braking stop button□                                                                                                                   |                                                                                                     |                             |                           |                           |                             |                  |
| 4 Garbage body use frame design, elegant, strong structure, large effective capacity.                                                                                     |                                                                                                     |                             |                           |                           |                             |                  |
| 5 Equipped with special collection box, sewage directly into the sewage tank in the process of                                                                            |                                                                                                     |                             |                           |                           |                             |                  |
| compression, that is effectively prevent second pollution caused by sewage leaks.<br>6[Through hydraulic system design, the truck achieve the function of two-way garbage |                                                                                                     |                             |                           |                           |                             |                  |
| compression, that is improve the compressibility , make the compression ratio up to 1:2.5, the                                                                            |                                                                                                     |                             |                           |                           |                             |                  |
| garbage can reach more then 600[800kg[m3 after compression.                                                                                                               |                                                                                                     |                             |                           |                           |                             |                  |
| garbago oan roach more men ooolloookgline areer compression.                                                                                                              |                                                                                                     |                             |                           |                           |                             |                  |