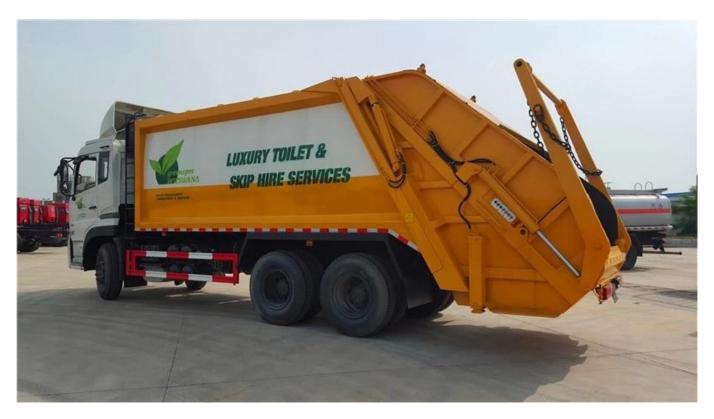

TianLong brand 6x4 compression garbage truck factory for sale in china

| Main specifications                                                                                                                                                       |                                                                                                     |                             |                           |                           |                             |                  |
|---------------------------------------------------------------------------------------------------------------------------------------------------------------------------|-----------------------------------------------------------------------------------------------------|-----------------------------|---------------------------|---------------------------|-----------------------------|------------------|
|                                                                                                                                                                           |                                                                                                     | ALA5250ZYSDFL3              |                           | Compression Garbage Truck |                             |                  |
| Gross weight(Kg)                                                                                                                                                          |                                                                                                     |                             |                           | Driving type              |                             | 6*4              |
| Payload (Kg)                                                                                                                                                              |                                                                                                     | 10500                       |                           | Overall dimension<br>(mm) |                             | 10000*2490*3400  |
| Curb weight(Kg)                                                                                                                                                           |                                                                                                     | 14370                       |                           | Cab seats (man)           |                             | 3                |
| Approach/departure angle (°)                                                                                                                                              |                                                                                                     | 20/11                       |                           | Front/rear hang(mm)       |                             | 1460/2890        |
| Axle No.                                                                                                                                                                  |                                                                                                     | 3                           |                           | Wheelbase (mm)            |                             | 4350+1350        |
| Axle load(Kg)                                                                                                                                                             |                                                                                                     | 7000/18000<br>(double axle) |                           | Max speed(Km/h)           |                             | 90               |
| Chassis specifications                                                                                                                                                    |                                                                                                     |                             |                           |                           |                             |                  |
| Chassis model                                                                                                                                                             | DFL1250A8                                                                                           |                             | Manufacture               |                           | Dongfeng motor company      |                  |
| Brand name                                                                                                                                                                | Dongfeng                                                                                            |                             | Overall dimension<br>(mm) |                           | 9460*2480*3030              |                  |
| Tire specification                                                                                                                                                        | 11.00-20                                                                                            |                             | Tires No.                 |                           | 10+1                        |                  |
| Steel spring number                                                                                                                                                       | 8/9,8/10                                                                                            |                             | Front track(mm)           |                           | 1986                        |                  |
| Fuel type                                                                                                                                                                 |                                                                                                     |                             | Rear track(mm)            |                           | 1860                        |                  |
| Emission standard                                                                                                                                                         |                                                                                                     |                             | Gear box                  |                           | Shanchi 9JS119T-B 9 gearbox |                  |
| Cab                                                                                                                                                                       | D310 flat standard cab, airbag shock absorber driver seat, channel dashboard, with air conditioning |                             |                           |                           |                             |                  |
| Engine model                                                                                                                                                              | Engine manufacture Displacement(ml)Power                                                            |                             |                           |                           |                             | ent(ml)Power(Kw) |
| C260 33                                                                                                                                                                   | Dongfeng cummins engine                                                                             |                             |                           | e co.,ltd                 | 8300 191                    |                  |
| Performance                                                                                                                                                               |                                                                                                     |                             |                           |                           |                             |                  |
| Body capacity□m³□                                                                                                                                                         | 20                                                                                                  | 0 Hopper capacity□m³□ 2.4   |                           |                           |                             |                  |
|                                                                                                                                                                           |                                                                                                     | 0 Unload garbage time□S□ 40 |                           |                           |                             |                  |
| Control system Manual + Automatic                                                                                                                                         |                                                                                                     |                             |                           |                           |                             |                  |
| Main Characteristic                                                                                                                                                       |                                                                                                     |                             |                           |                           |                             |                  |
| 1□Can choose 240L□single bin□double bins□or 360L□660L□1100L standard bin lifting and                                                                                      |                                                                                                     |                             |                           |                           |                             |                  |
| turnover mechanism∏can also choose ground hopper and other kinds of loading mechanism.                                                                                    |                                                                                                     |                             |                           |                           |                             |                  |
| 2□With manual and automatic two sets of control method, the operator can control in the cabin,                                                                            |                                                                                                     |                             |                           |                           |                             |                  |
| in the middle side or the back of the truck, very convenient and efficient.                                                                                               |                                                                                                     |                             |                           |                           |                             |                  |
| 3□With working device of emergency braking stop button□                                                                                                                   |                                                                                                     |                             |                           |                           |                             |                  |
| 4 Garbage body use frame design, elegant, strong structure, large effective capacity.                                                                                     |                                                                                                     |                             |                           |                           |                             |                  |
| 5 Equipped with special collection box, sewage directly into the sewage tank in the process of                                                                            |                                                                                                     |                             |                           |                           |                             |                  |
| compression, that is effectively prevent second pollution caused by sewage leaks.<br>6[Through hydraulic system design, the truck achieve the function of two-way garbage |                                                                                                     |                             |                           |                           |                             |                  |
| compression, that is improve the compressibility , make the compression ratio up to 1:2.5, the                                                                            |                                                                                                     |                             |                           |                           |                             |                  |
| garbage can reach more then 600[800kg[m3 after compression.                                                                                                               |                                                                                                     |                             |                           |                           |                             |                  |
| garbago oan roach more men ooolloookgline areer compression.                                                                                                              |                                                                                                     |                             |                           |                           |                             |                  |