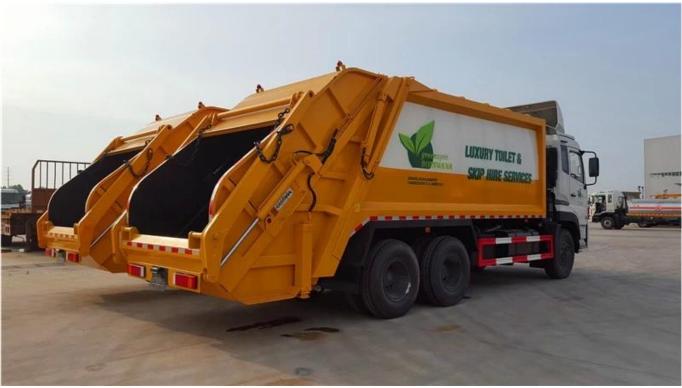

TianLong brand 6x4 compression garbage truck factory for sale in china

| Main specifications                                                                                                                                                       |                                                                                                     |                             |                           |                           |                             |                  |
|---------------------------------------------------------------------------------------------------------------------------------------------------------------------------|-----------------------------------------------------------------------------------------------------|-----------------------------|---------------------------|---------------------------|-----------------------------|------------------|
|                                                                                                                                                                           |                                                                                                     | ALA5250ZYSDFL3              |                           | Compression Garbage Truck |                             |                  |
| Gross weight(Kg)                                                                                                                                                          |                                                                                                     |                             |                           | Driving type              |                             | 6*4              |
| Payload (Kg)                                                                                                                                                              |                                                                                                     | 10500                       |                           | Overall dimension<br>(mm) |                             | 10000*2490*3400  |
| Curb weight(Kg)                                                                                                                                                           |                                                                                                     | 14370                       |                           | Cab seats (man)           |                             | 3                |
| Approach/departure angle (°)                                                                                                                                              |                                                                                                     | 20/11                       |                           | Front/rear hang(mm)       |                             | 1460/2890        |
| Axle No.                                                                                                                                                                  |                                                                                                     | 3                           |                           | Wheelbase (mm)            |                             | 4350+1350        |
| Axle load(Kg)                                                                                                                                                             |                                                                                                     | 7000/18000<br>(double axle) |                           | Max speed(Km/h)           |                             | 90               |
| Chassis specifications                                                                                                                                                    |                                                                                                     |                             |                           |                           |                             |                  |
| Chassis model                                                                                                                                                             | DFL1250A8                                                                                           |                             | Manufacture               |                           | Dongfeng motor company      |                  |
| Brand name                                                                                                                                                                | Dongfeng                                                                                            |                             | Overall dimension<br>(mm) |                           | 9460*2480*3030              |                  |
| Tire specification                                                                                                                                                        | 11.00-20                                                                                            |                             | Tires No.                 |                           | 10+1                        |                  |
| Steel spring number                                                                                                                                                       | 8/9,8/10                                                                                            |                             | Front track(mm)           |                           | 1986                        |                  |
| Fuel type                                                                                                                                                                 |                                                                                                     |                             | Rear track(mm)            |                           | 1860                        |                  |
| Emission standard                                                                                                                                                         |                                                                                                     |                             | Gear box                  |                           | Shanchi 9JS119T-B 9 gearbox |                  |
| Cab                                                                                                                                                                       | D310 flat standard cab, airbag shock absorber driver seat, channel dashboard, with air conditioning |                             |                           |                           |                             |                  |
| Engine model                                                                                                                                                              | Engine manufacture Displacement(ml)Power                                                            |                             |                           |                           |                             | ent(ml)Power(Kw) |
| C260 33                                                                                                                                                                   | Dongfeng cummins engine                                                                             |                             |                           | e co.,ltd                 | 8300 191                    |                  |
| Performance                                                                                                                                                               |                                                                                                     |                             |                           |                           |                             |                  |
| Body capacity□m³□                                                                                                                                                         | 20                                                                                                  | 0 Hopper capacity□m³□ 2.4   |                           |                           |                             |                  |
|                                                                                                                                                                           |                                                                                                     | 0 Unload garbage time□S□ 40 |                           |                           |                             |                  |
| Control system Manual + Automatic                                                                                                                                         |                                                                                                     |                             |                           |                           |                             |                  |
| Main Characteristic                                                                                                                                                       |                                                                                                     |                             |                           |                           |                             |                  |
| 1□Can choose 240L□single bin□double bins□or 360L□660L□1100L standard bin lifting and                                                                                      |                                                                                                     |                             |                           |                           |                             |                  |
| turnover mechanism∏can also choose ground hopper and other kinds of loading mechanism.                                                                                    |                                                                                                     |                             |                           |                           |                             |                  |
| 2□With manual and automatic two sets of control method, the operator can control in the cabin,                                                                            |                                                                                                     |                             |                           |                           |                             |                  |
| in the middle side or the back of the truck, very convenient and efficient.                                                                                               |                                                                                                     |                             |                           |                           |                             |                  |
| 3□With working device of emergency braking stop button□                                                                                                                   |                                                                                                     |                             |                           |                           |                             |                  |
| 4 Garbage body use frame design, elegant, strong structure, large effective capacity.                                                                                     |                                                                                                     |                             |                           |                           |                             |                  |
| 5 Equipped with special collection box, sewage directly into the sewage tank in the process of                                                                            |                                                                                                     |                             |                           |                           |                             |                  |
| compression, that is effectively prevent second pollution caused by sewage leaks.<br>6[Through hydraulic system design, the truck achieve the function of two-way garbage |                                                                                                     |                             |                           |                           |                             |                  |
| compression, that is improve the compressibility , make the compression ratio up to 1:2.5, the                                                                            |                                                                                                     |                             |                           |                           |                             |                  |
| garbage can reach more then 600[800kg[m3 after compression.                                                                                                               |                                                                                                     |                             |                           |                           |                             |                  |
| garbago oan roach more men ooolloookgline areer compression.                                                                                                              |                                                                                                     |                             |                           |                           |                             |                  |