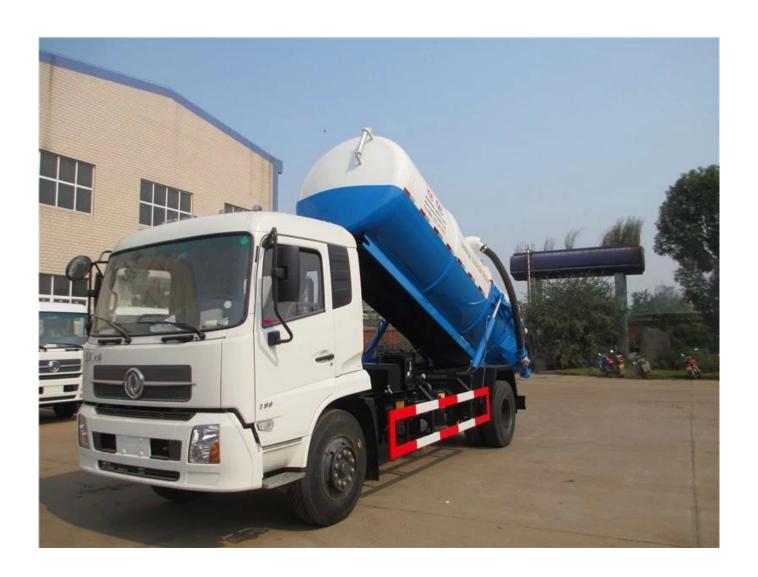

TianJin series 10m3 sewage suction vehcile for sale in china













| Name of Commodity and Specifications |                                                                                                                                                                                                                                                                                                                                                                                                                                                                             |
|--------------------------------------|---------------------------------------------------------------------------------------------------------------------------------------------------------------------------------------------------------------------------------------------------------