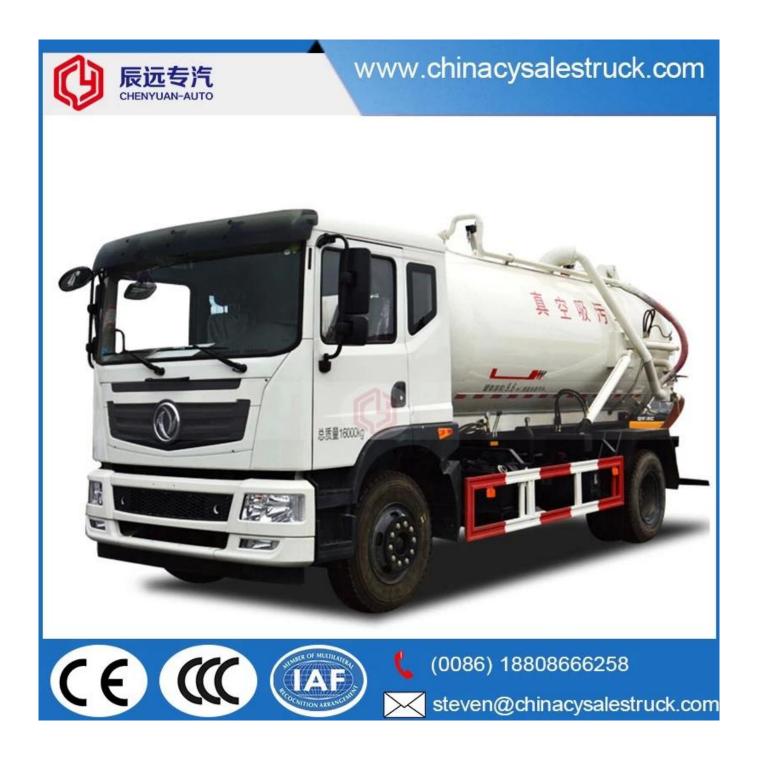

TianJin series 10m3 sewage suction vehcile for sale in china

| Name of Commodity and Specifications |                                                                                                                                                                                                                                                                                                                                                                                                                                                                             |
|--------------------------------------|-----------------------------------------------------------------------------------------------------------------------------------------------------------------------------------------------------------------------------------------------------------------------------------------------------------------------------------------------------------------------------------------------------------------------------------------------------------------------------|
| Brand name                           | Dongfeng                                                                                                                                                                                                                                                                                                                                                                                                                                                                    |
| Chassis model                        | DFL1160BX2                                                                                                                                                                                                                                                                                                                                                                                                                                                                  |
| Tank volume                          | $10.0 \mathrm{m}^3$                                                                                                                                                                                                                                                                                                                                                                                                                                                         |
| Drive type                           | 4*2 left hand drive                                                                                                                                                                                                                                                                                                                                                                                                                                                         |
| Gearbox                              | 5 forward and one reverse, mechanical                                                                                                                                                                                                                                                                                                                                                                                                                                       |
| Engine                               | Cummins B190 33,190HP                                                                                                                                                                                                                                                                                                                                                                                                                                                       |
| Displacement                         | 5900ml                                                                                                                                                                                                                                                                                                                                                                                                                                                                      |
| Fuel consumption                     | 22L/100km, low fuel consumption                                                                                                                                                                                                                                                                                                                                                                                                                                             |
| Fuel type                            | Diesel                                                                                                                                                                                                                                                                                                                                                                                                                                                                      |
| Cab seats                            | 3seats                                                                                                                                                                                                                                                                                                                                                                                                                                                                      |
| Cab                                  | With air conditioning                                                                                                                                                                                                                                                                                                                                                                                                                                                       |
| Overall dimension                    | 7800×2430×3400 mm                                                                                                                                                                                                                                                                                                                                                                                                                                                           |
| Body length                          | 5500mm                                                                                                                                                                                                                                                                                                                                                                                                                                                                      |
| Instructions                         | The truck is equipped with high-powered vacuum suction pump and high quality hydraulic system. With rear lid of the tank opened hydraulically, and double cylinders on the both sides of the tank, the truck can dump the sewage directly through the rear lid out of the tank. Characterized by high vacuum (higher than that of fecal suction truck), large capacity, and high efficiency, the truck is widely used. Full tank pumping time: ≤ 5min; suction width: ≥ 8m. |
| Curb weight                          | 7905 kg                                                                                                                                                                                                                                                                                                                                                                                                                                                                     |
| Wheelbase                            | 4500mm                                                                                                                                                                                                                                                                                                                                                                                                                                                                      |
| Tire specification                   | 10.00R20                                                                                                                                                                                                                                                                                                                                                                                                                                                                    |
| Warranty                             | One year warranty                                                                                                                                                                                                                                                                                                                                                                                                                                                           |
| Technical requirement                | The truck is made in 2013 which can meet all the International Production Quality standards, all new, with air conditioning and all the standard operation tools. Customers can use it safety.                                                                                                                                                                                                                                                                              |
| Use age                              | Over 10years                                                                                                                                                                                                                                                                                                                                                                                                                                                                |
|                                      |                                                                                                                                                                                                                                                                                                                                                                                                                                                                             |