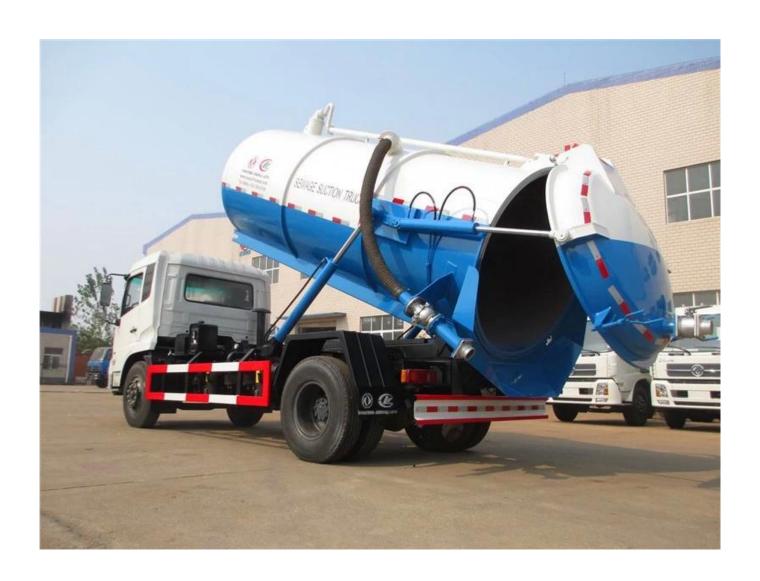

TianJin series 10m3 sewage suction vehcile for sale in china

| Name of Commodity and Specifications |                                                                                                                                                                                                                                                                                                                                                                                                                                                                             |
|--------------------------------------|-----------------------------------------------------------------------------------------------------------------------------------------------------------------------------------------------------------------------------------------------------------------------------------------------------------------------------------------------------------------------------------------------------------------------------------------------------------------------------|
| Brand name                           | Dongfeng                                                                                                                                                                                                                                                                                                                                                                                                                                                                    |
| Chassis model                        | DFL1160BX2                                                                                                                                                                                                                                                                                                                                                                                                                                                                  |
| Tank volume                          | $10.0 \mathrm{m}^3$                                                                                                                                                                                                                                                                                                                                                                                                                                                         |
| Drive type                           | 4*2 left hand drive                                                                                                                                                                                                                                                                                                                                                                                                                                                         |
| Gearbox                              | 5 forward and one reverse, mechanical                                                                                                                                                                                                                                                                                                                                                                                                                                       |
| Engine                               | Cummins B190 33,190HP                                                                                                                                                                                                                                                                                                                                                                                                                                                       |
| Displacement                         | 5900ml                                                                                                                                                                                                                                                                                                                                                                                                                                                                      |
| Fuel consumption                     | 22L/100km, low fuel consumption                                                                                                                                                                                                                                                                                                                                                                                                                                             |
| Fuel type                            | Diesel                                                                                                                                                                                                                                                                                                                                                                                                                                                                      |
| Cab seats                            | 3seats                                                                                                                                                                                                                                                                                                                                                                                                                                                                      |
| Cab                                  | With air conditioning                                                                                                                                                                                                                                                                                                                                                                                                                                                       |
| Overall dimension                    | 7800×2430×3400 mm                                                                                                                                                                                                                                                                                                                                                                                                                                                           |
| Body length                          | 5500mm                                                                                                                                                                                                                                                                                                                                                                                                                                                                      |
| Instructions                         | The truck is equipped with high-powered vacuum suction pump and high quality hydraulic system. With rear lid of the tank opened hydraulically, and double cylinders on the both sides of the tank, the truck can dump the sewage directly through the rear lid out of the tank. Characterized by high vacuum (higher than that of fecal suction truck), large capacity, and high efficiency, the truck is widely used. Full tank pumping time: ≤ 5min; suction width: ≥ 8m. |
| Curb weight                          | 7905 kg                                                                                                                                                                                                                                                                                                                                                                                                                                                                     |
| Wheelbase                            | 4500mm                                                                                                                                                                                                                                                                                                                                                                                                                                                                      |
| Tire specification                   | 10.00R20                                                                                                                                                                                                                                                                                                                                                                                                                                                                    |
| Warranty                             | One year warranty                                                                                                                                                                                                                                                                                                                                                                                                                                                           |
| Technical requirement                | The truck is made in 2013 which can meet all the International Production Quality standards, all new, with air conditioning and all the standard operation tools. Customers can use it safety.                                                                                                                                                                                                                                                                              |
| Use age                              | Over 10years                                                                                                                                                                                                                                                                                                                                                                                                                                                                |
|                                      |                                                                                                                                                                                                                                                                                                                                                                                                                                                                             |