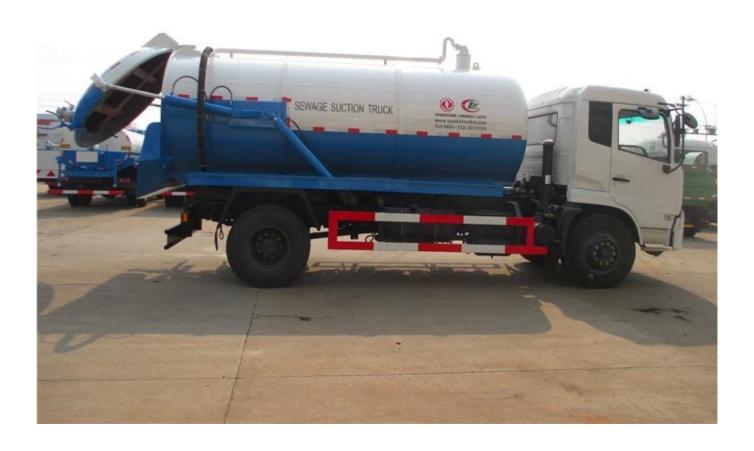

TianJin series 10m3 sewage suction vehcile for sale in china













| Name of Commodity and Specifications |                                                                                                                                                                                                                                                                                                                                                                                                                                                                             |
|--------------------------------------|-------------------------------------------------------------------------------------------------------------------------------------------------------------------------------------------------------------------------------------------------------