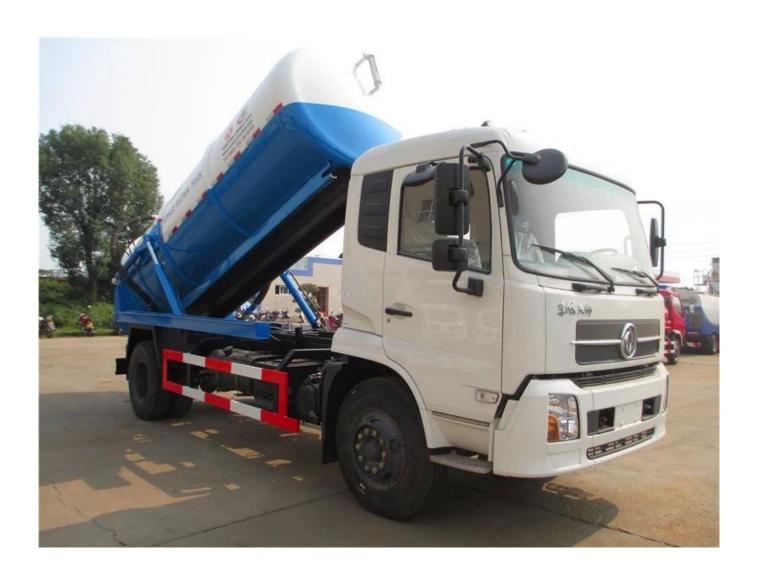

TianJin series 10m3 sewage suction vehcile for sale in china













| Name of Commodity and Specifications |                                                                                                                                                                                                                                                                                                                                                                                                                                                                             |
|--------------------------------------|-----------------------------------------------------------------------------------------------------------------------------------------------------------------------------------------------------------------------------------------------------------