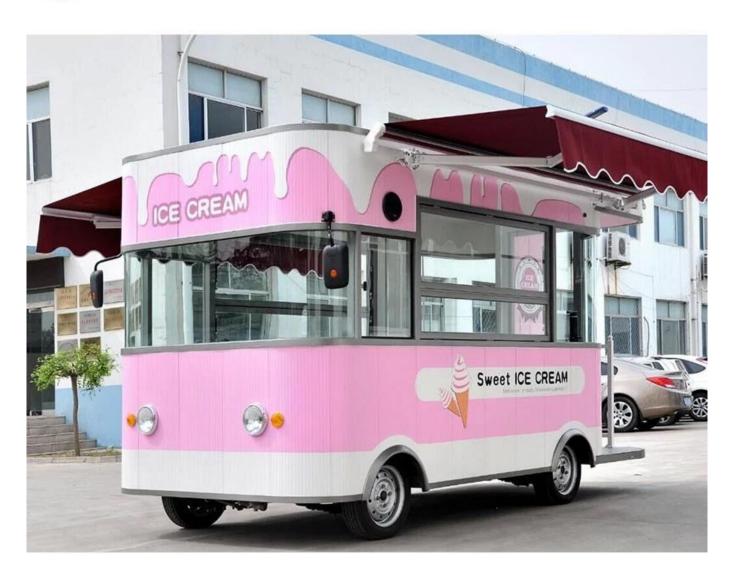

Steet fashion outdoor mobile food trucks electric food truck supplier

### **MOBILE SALES SHOP**

Manufacture's direct selling in order to save costs for our customers

Keep a good quality and create a good comfortable outdoor sales window

Standard Configuration: The food truckexternal surface body is fiberglass steel, intermediate interlayer for heatinsulation and fire insulation layer, and the internal surface is stainless steel; The left and right side and the backside can be expanded and there is vendingbar on both left and right side. The internal compartment is installed with LED floodlights, megaphone, master switch, USB interface, large space locker; Theoutside of the compartment is installed with two loudspeakers, 105A storage battery, 220V external power supply interface, 15m external power supply cord, telescopic truck pedal; Different truck colors and skin stickers are optional.