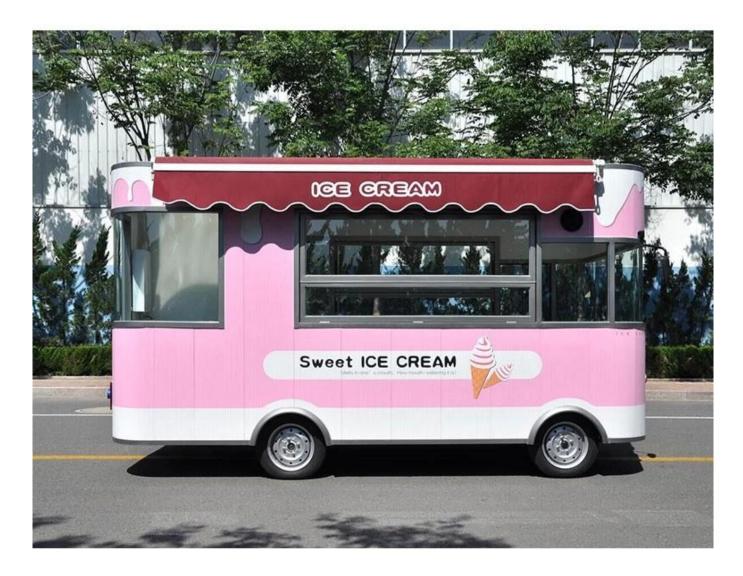

### **MOBILE SALES SHOP**

Manufacture's direct selling in order to save costs for our customers

Keep a good quality and create a good comfortable outdoor sales window

Standard Configuration: The food truckexternal surface body is fiberglass steel, intermediate interlayer for heatinsulation and fire insulation layer, and the internal surface is stainless steel; The left and right side and the backside can be expanded and there is vendingbar on both left and right side. The internal compartment is installed with LED floodlights, megaphone, master switch, USB interface, large space locker; Theoutside of the compartment is installed with two loudspeakers, 105A storage battery, 220V external power supply interface, 15m external power supply cord, telescopic truck pedal; Different truck colors and skin stickers are optional.

Food truck optional equipments description:

Optional Configuration: Internal compartment equipment can be customised according to user's requirements suchas generator/freezer/cold drink machine/vending bar/cooker etc; The left andright side of the compartment body can be chosed different structure forms ofside panel; The selling window can be also opened on any side of the truck bodyaccording to customer demand, the below board can be unfold to extend the cargoarea in vending operation; The glass sliding window can be also choosed on bothside of the compartment body. The back door of the compartment can choose singleopen door, double flat open door or lift-up door. Both sides and back of the compartment can be optional advertising glass roller light box or LED screen. Truck roof can choose overhead air conditioning, baggage holder, left and right side can be chosed awning, the back side of the truck can be chosedcrawling ladder.