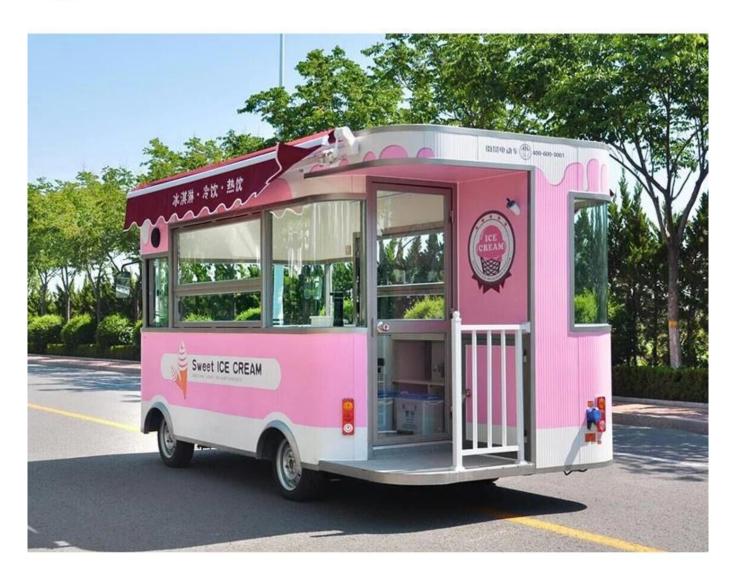

### **MOBILE SALES SHOP**

Manufacture's direct selling in order to save costs for our customers

Keep a good quality and create a good comfortable outdoor sales window

Standard Configuration: The food truckexternal surface body is fiberglass steel, intermediate interlayer for heatinsulation and fire insulation layer, and the internal surface is stainless steel; The left and right side and the backside can be expanded and there is vendingbar on both left and right side. The internal compartment is installed with LED floodlights, megaphone, master switch, USB interface, large space locker; Theoutside of the compartment is installed with two loudspeakers, 105A storage battery, 220V external power supply interface, 15m external power supply cord, telescopic truck pedal; Different truck colors and skin stickers are optional.

Food truck optional equipments description:

Optional Configuration: Internal compartment equipment can be customised according to user's requirements suchas generator/freezer/cold drink machine/vending bar/cooker etc; The left andright side of the compartment body can be chosed different structure forms ofside panel; The selling window can be also opened on any side of the truck bodyaccording to customer demand, the below board can be unfold to extend the cargoarea in vending operation; The glass sliding window can be also choosed on bothside of the compartment body. The back door of the compartment can choose singleopen door, double flat open door or lift-up door. Both sides and back of the compartment can be optional advertising glass roller light box or LED screen. Truck roof can choose overhead air conditioning, baggage holder, left and right side can be chosed awning, the back side of the truck can be chosedcrawling ladder.