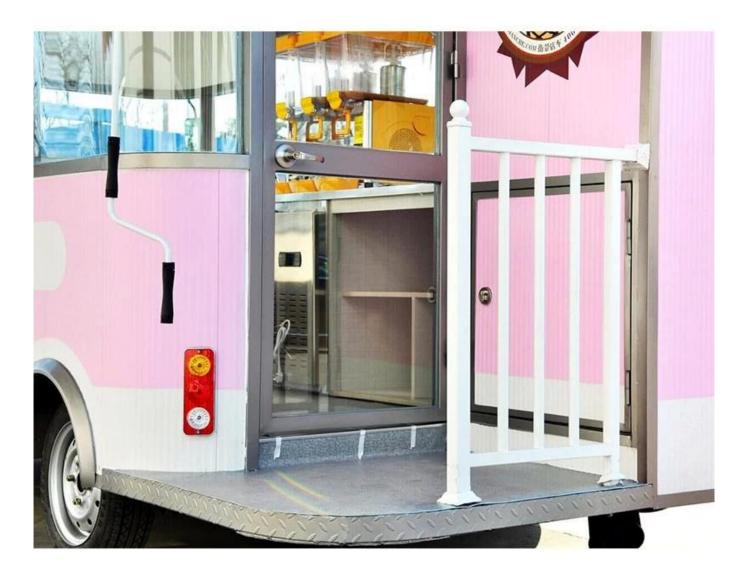

### **MOBILE SALES SHOP**

Manufacture's direct selling in order to save costs for our customers

Keep a good quality and create a good comfortable outdoor sales window

Standard Configuration: The food truckexternal surface body is fiberglass steel, intermediate interlayer for heatinsulation and fire insulation layer, and the internal surface is stainless steel; The left and right side and the backside can be expanded and there is vendingbar on both left and right side. The internal compartment is installed with LED floodlights, megaphone, master switch, USB interface, large space locker; Theoutside of the compartment is installed with two loudspeakers, 105A storage battery, 220V external power supply interface, 15m external power supply cord, telescopic truck pedal; Different truck colors and skin stickers are optional.

Food truck optional equipments description:

Optional Configuration: Internal compartment equipment can be customised according to user's requirements suchas generator/freezer/cold drink machine/vending bar/cooker etc; The left andright side of the compartment body can be chosed different structure forms ofside panel; The selling window can be also opened on any side of the truck bodyaccording to customer demand, the below board can be unfold to extend the cargoarea in vending operation; The glass sliding window can be also choosed on bothside of the compartment body. The back door of the compartment can choose singleopen door, double flat open door or lift-up door. Both sides and back of the compartment can be optional advertising glass roller light box or LED screen. Truck roof can choose overhead air conditioning, baggage holder, left and right side can be chosed awning, the back side of the truck can be chosedcrawling ladder.