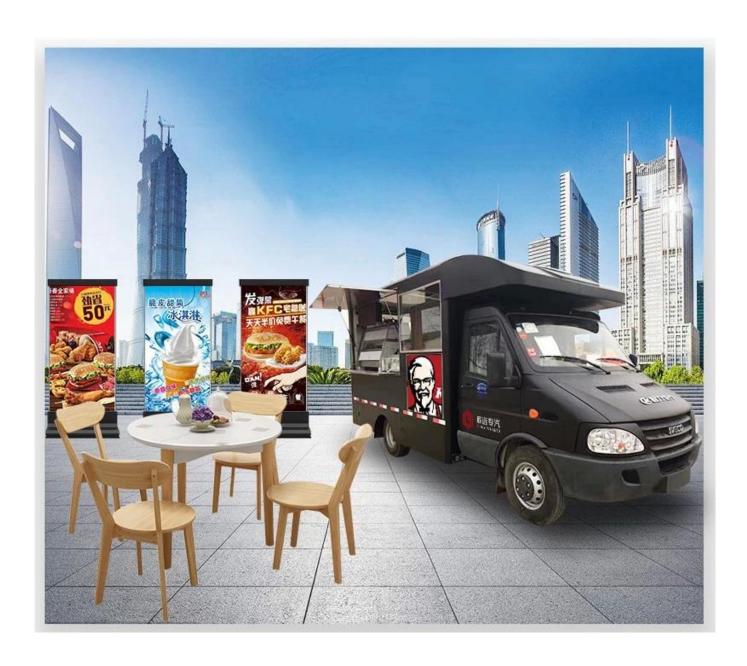

Food truck optional equipments description:

Optional Configuration: Internal compartment equipment can be customised according to user's requirements suchas generator/freezer/cold drink machine/vending bar/cooker etc; The left andright side of the compartment body can be chosed different structure forms ofside panel; The selling window can be also opened on any side of the truck bodyaccording to customer demand, the below board can be unfold to extend the cargoarea in vending operation; The glass sliding window can be also choosed on bothside of the compartment body. The back door of the compartment can choose singleopen door, double flat open door or lift-up door. Both sides and back of the compartment can be optional advertising glass roller light box or LED screen. Truck roof can choose overhead air conditioning, baggage holder, left and right side can be chosed awning, the back side of the truck can be chosedcrawling ladder.

#### Summary:

- · selling snacks, as a fast food cart which you can make and sell fast food
- · kitchen cart which you can make food for yourself
- · shop which you can sell phone card and phone
- · aid post which you can help everyone
- · book store which you can sell newspaper , magazine etc
- · housing when you have a trip by car or jeep
- · repare shop to main for your clients
- · empty cart which do it by yourself