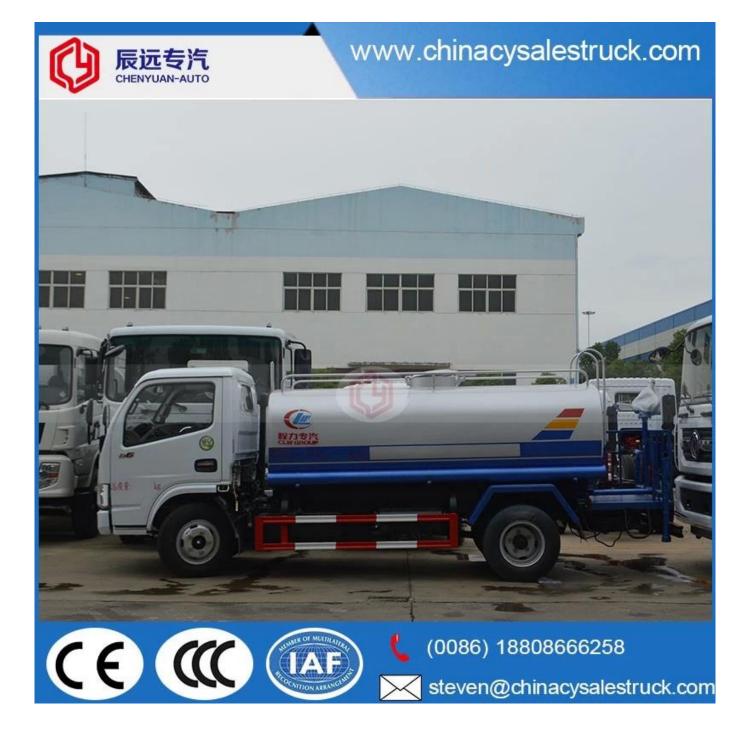

Small water transport truck capacity 6000L water tanker

| Main specification             |                                           |                       |                |  |  |  |  |
|--------------------------------|-------------------------------------------|-----------------------|----------------|--|--|--|--|
| Product model and name         | CSC5071GSS3 water truck (Left hand drive) |                       |                |  |  |  |  |
| Gross weight(Kg)               | 7495                                      | Drive type            | 4X2            |  |  |  |  |
| Payload(Kg)                    | 3500                                      | Overall dimension(mm) | 5995×2050×2450 |  |  |  |  |
| Curb weight(Kg)                | 3800                                      | Cab seats             | 3              |  |  |  |  |
| Approach/departure<br>angle(°) | 19/15                                     | Front/rear hang(mm)   | 1115/1580      |  |  |  |  |
| Axle No.                       | 2                                         | Wheelbase(mm)         | 3300           |  |  |  |  |
| Axle load(Kg)                  | 2925/4570                                 | Max speed(Km/h)       | 95             |  |  |  |  |
| Chassis specification          |                                           |                       |                |  |  |  |  |

| Chassis model                                | EQ1070T35DJ3AC M                                                                              |                   | Manufacturer                       |                | Dongfeng Motor Co., Ltd       |                   |  |  |
|----------------------------------------------|-----------------------------------------------------------------------------------------------|-------------------|------------------------------------|----------------|-------------------------------|-------------------|--|--|
| Brand name                                   | Dongfeng                                                                                      | Dimension(mm)     |                                    | 5895×2045×2210 |                               |                   |  |  |
| Tyre specification                           | 7.00-16                                                                                       | Tyre No.          |                                    | 6              |                               |                   |  |  |
| Steel spring<br>number                       | 8/9+5                                                                                         | Front             | ront track base(mm)                |                | 1586                          |                   |  |  |
| Fuel type                                    | Diesel                                                                                        | Rear track base(r |                                    | ise(mm)        | 1530                          |                   |  |  |
| Emission standard                            | Euro 3                                                                                        | Trans             | Transmission                       |                | 5 forward gear,1 reverse gear |                   |  |  |
| Cab                                          | Single row,luxurious interior trim with seats.And power steering with optional air condition. |                   |                                    |                |                               |                   |  |  |
| Engine model                                 | Engine manufacturer                                                                           | Displacement(ml)  |                                    | ent(ml)        | Power(Kw)                     |                   |  |  |
| YC4F115-30                                   | Guangxi Yuchai Machinery Co.,Ltd 2659 85                                                      |                   |                                    |                |                               |                   |  |  |
| Performance                                  |                                                                                               |                   |                                    |                |                               |                   |  |  |
| Tank volume[]m <sup>3</sup> [] 5 (5000liter) |                                                                                               |                   | Tank material                      |                |                               | Carbon steel Q235 |  |  |
| Water pump model 65QZ40/45                   |                                                                                               |                   | Water pump flow(m <sup>3</sup> /h) |                | n³/h)                         | 40                |  |  |
| Watering width(M) $\geq 14$                  |                                                                                               |                   | Water cannon range (M)             |                | je (M)                        | ≥28               |  |  |
| Feature and Application                      |                                                                                               |                   |                                    |                |                               |                   |  |  |