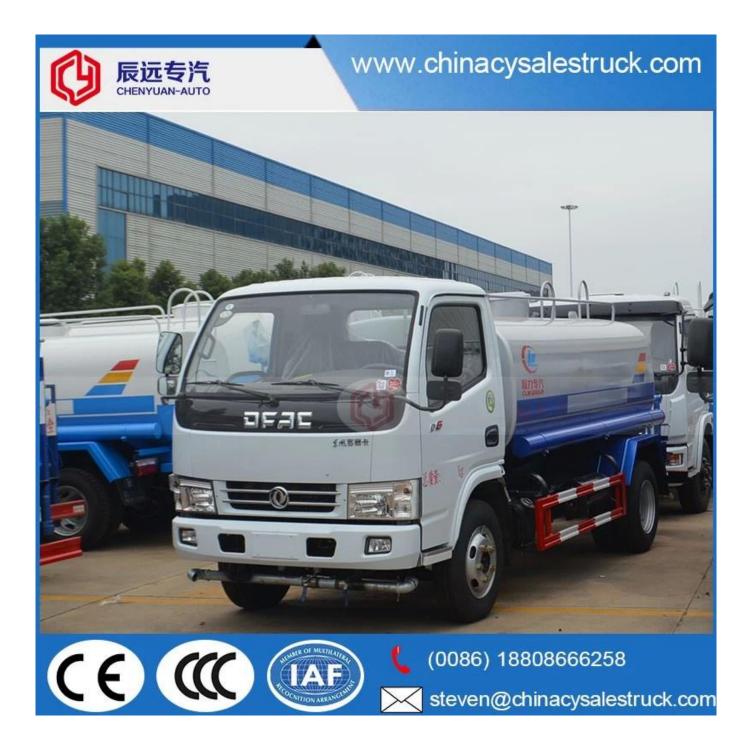

Small water transport truck capacity 6000L water tanker

| Main specification             |                                           |                       |                |  |  |  |  |
|--------------------------------|-------------------------------------------|-----------------------|----------------|--|--|--|--|
| Product model and name         | CSC5071GSS3 water truck (Left hand drive) |                       |                |  |  |  |  |
| Gross weight(Kg)               | 7495                                      | Drive type            | 4X2            |  |  |  |  |
| Payload(Kg)                    | 3500                                      | Overall dimension(mm) | 5995×2050×2450 |  |  |  |  |
| Curb weight(Kg)                | 3800                                      | Cab seats             | 3              |  |  |  |  |
| Approach/departure<br>angle(°) | 19/15                                     | Front/rear hang(mm)   | 1115/1580      |  |  |  |  |
| Axle No.                       | 2                                         | Wheelbase(mm)         | 3300           |  |  |  |  |
| Axle load(Kg)                  | 2925/4570                                 | Max speed(Km/h)       | 95             |  |  |  |  |
| Chassis specification          |                                           |                       |                |  |  |  |  |

| Chassis model                                | EQ1070T35DJ3AC M                                                                              |                   | Manufacturer                       |                | Dongfeng Motor Co., Ltd       |                   |  |  |
|----------------------------------------------|-----------------------------------------------------------------------------------------------|-------------------|------------------------------------|----------------|-------------------------------|-------------------|--|--|
| Brand name                                   | Dongfeng                                                                                      | Dimension(mm)     |                                    | 5895×2045×2210 |                               |                   |  |  |
| Tyre specification                           | 7.00-16                                                                                       | Tyre No.          |                                    | 6              |                               |                   |  |  |
| Steel spring<br>number                       | 8/9+5                                                                                         | Front             | ront track base(mm)                |                | 1586                          |                   |  |  |
| Fuel type                                    | Diesel                                                                                        | Rear track base(r |                                    | ise(mm)        | 1530                          |                   |  |  |
| Emission standard                            | Euro 3                                                                                        | Trans             | Transmission                       |                | 5 forward gear,1 reverse gear |                   |  |  |
| Cab                                          | Single row,luxurious interior trim with seats.And power steering with optional air condition. |                   |                                    |                |                               |                   |  |  |
| Engine model                                 | Engine manufacturer                                                                           | Displacement(ml)  |                                    | ent(ml)        | Power(Kw)                     |                   |  |  |
| YC4F115-30                                   | Guangxi Yuchai Machinery Co.,Ltd 2659 85                                                      |                   |                                    |                |                               |                   |  |  |
| Performance                                  |                                                                                               |                   |                                    |                |                               |                   |  |  |
| Tank volume[]m <sup>3</sup> [] 5 (5000liter) |                                                                                               |                   | Tank material                      |                |                               | Carbon steel Q235 |  |  |
| Water pump model 65QZ40/45                   |                                                                                               |                   | Water pump flow(m <sup>3</sup> /h) |                | n³/h)                         | 40                |  |  |
| Watering width(M) $\geq 14$                  |                                                                                               |                   | Water cannon range (M)             |                | je (M)                        | ≥28               |  |  |
| Feature and Application                      |                                                                                               |                   |                                    |                |                               |                   |  |  |