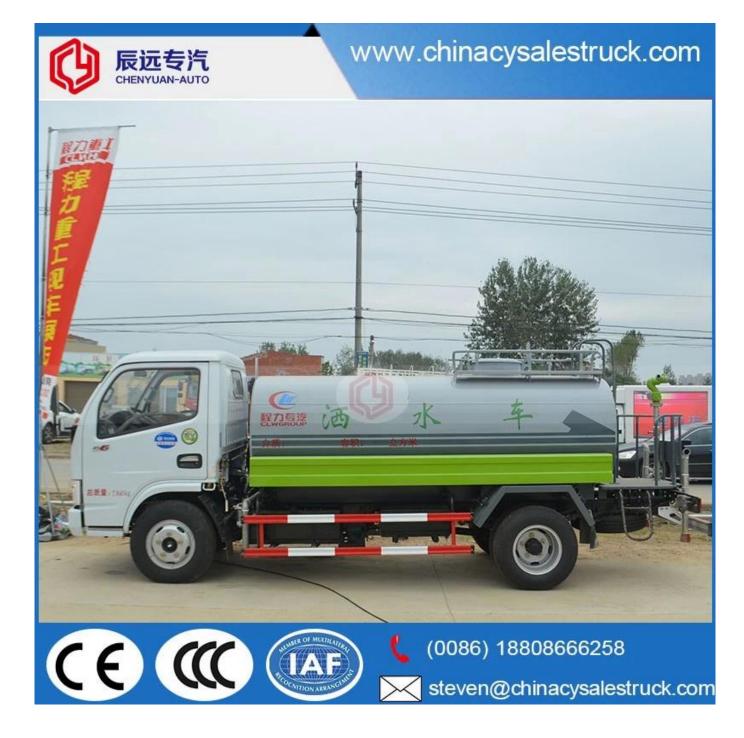

Small water transport truck capacity 6000L water tanker

| Main specification             |                                           |                       |                |  |  |  |  |
|--------------------------------|-------------------------------------------|-----------------------|----------------|--|--|--|--|
| Product model and name         | CSC5071GSS3 water truck (Left hand drive) |                       |                |  |  |  |  |
| Gross weight(Kg)               | 7495                                      | Drive type            | 4X2            |  |  |  |  |
| Payload(Kg)                    | 3500                                      | Overall dimension(mm) | 5995×2050×2450 |  |  |  |  |
| Curb weight(Kg)                | 3800                                      | Cab seats             | 3              |  |  |  |  |
| Approach/departure<br>angle(°) | 19/15                                     | Front/rear hang(mm)   | 1115/1580      |  |  |  |  |
| Axle No.                       | 2                                         | Wheelbase(mm)         | 3300           |  |  |  |  |
| Axle load(Kg)                  | 2925/4570                                 | Max speed(Km/h)       | 95             |  |  |  |  |
| Chassis specification          |                                           |                       |                |  |  |  |  |

| Chassis model                                | EQ1070T35DJ3AC M                                                                              |                   | Manufacturer                       |                | Dongfeng Motor Co., Ltd       |                   |  |  |
|----------------------------------------------|-----------------------------------------------------------------------------------------------|-------------------|------------------------------------|----------------|-------------------------------|-------------------|--|--|
| Brand name                                   | Dongfeng                                                                                      | Dimension(mm)     |                                    | 5895×2045×2210 |                               |                   |  |  |
| Tyre specification                           | 7.00-16                                                                                       | Tyre No.          |                                    | 6              |                               |                   |  |  |
| Steel spring<br>number                       | 8/9+5                                                                                         | Front             | ront track base(mm)                |                | 1586                          |                   |  |  |
| Fuel type                                    | Diesel                                                                                        | Rear track base(r |                                    | ise(mm)        | 1530                          |                   |  |  |
| Emission standard                            | Euro 3                                                                                        | Trans             | Transmission                       |                | 5 forward gear,1 reverse gear |                   |  |  |
| Cab                                          | Single row,luxurious interior trim with seats.And power steering with optional air condition. |                   |                                    |                |                               |                   |  |  |
| Engine model                                 | Engine manufacturer                                                                           | Displacement(ml)  |                                    | ent(ml)        | Power(Kw)                     |                   |  |  |
| YC4F115-30                                   | Guangxi Yuchai Machinery Co.,Ltd 2659 85                                                      |                   |                                    |                |                               |                   |  |  |
| Performance                                  |                                                                                               |                   |                                    |                |                               |                   |  |  |
| Tank volume[]m <sup>3</sup> [] 5 (5000liter) |                                                                                               |                   | Tank material                      |                |                               | Carbon steel Q235 |  |  |
| Water pump model 65QZ40/45                   |                                                                                               |                   | Water pump flow(m <sup>3</sup> /h) |                | n³/h)                         | 40                |  |  |
| Watering width(M) $\geq 14$                  |                                                                                               |                   | Water cannon range (M)             |                | je (M)                        | ≥28               |  |  |
| Feature and Application                      |                                                                                               |                   |                                    |                |                               |                   |  |  |