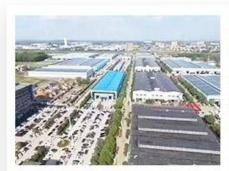

can discharge the wastewater directly through the rear lid off the tank. Characterized by high vacuum (higher than fecal suction truck), high capacity and high efficiency, the truck is widely used. Pumping time of the complete tank: $\leq$ 5min; Suction width: $\geq$ 8 m. |
| Applications                    | The truck is used to suck out sediments from sewers, such as mud, silt, rocks, bricks and other large objects.                                                                                                                                                                                                                                                                                                                                                                                     |

















WORKSHOP DISPLAY















#### 1. Q: How long is the warranty period?

A: All of our trucks have one year warranty or 25000KM since you get the truck.

#### 2. Q: What's the main market of yourcompany?

A: We have customers all over the worldand our main market it Afrian, all the individuals and units are my partnerswho have a demand of china's high quality automobile industry product.

# 3. Q: How much the production capacity and supply capacity of your factory for one year?

. A: This depends on your needs. 10 years of spare parts sales experience makes us have a smooth supply channels.

#### 4. Q: Where is your factory located?

A:Our company is located in Suizhou City, Hubei Province, the Capital of Special Purpose Vehicle in China. Warmly welcome to our factory.

#