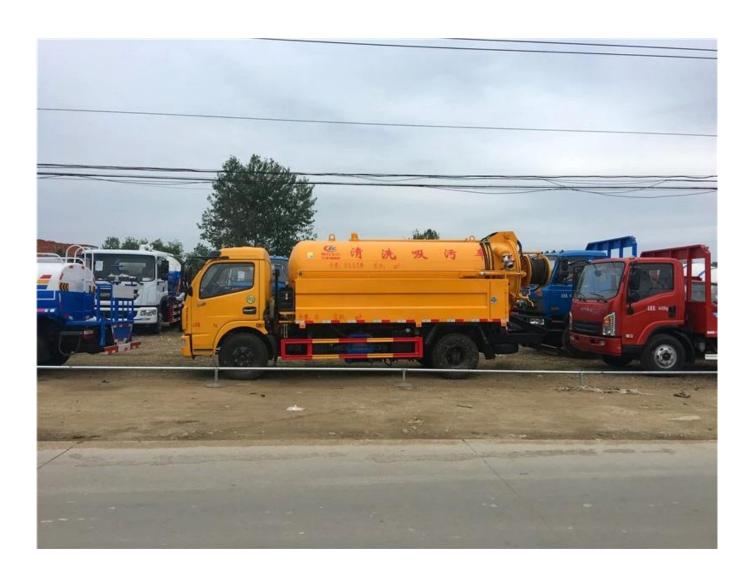

### Small sewage vacuum truck for sale in India

| Product name and specifications |                                                                                                                                                                                                                                                                                                                                                                                                                                                                                                    |
|---------------------------------|----------------------------------------------------------------------------------------------------------------------------------------------------------------------------------------------------------------------------------------------------------------------------------------------------------------------------------------------------------------------------------------------------------------------------------------------------------------------------------------------------|
| Name of the brand               | DONG FENG                                                                                                                                                                                                                                                                                                                                                                                                                                                                                          |
| Chassis model                   | EQ1050TJ20D2                                                                                                                                                                                                                                                                                                                                                                                                                                                                                       |
| Type of unit                    | $4 \times 2$                                                                                                                                                                                                                                                                                                                                                                                                                                                                                       |
| Global dimension                | $5660 \times 1940 \times 2450 \text{ mm}$                                                                                                                                                                                                                                                                                                                                                                                                                                                          |
| Empty weight                    | 3365kg                                                                                                                                                                                                                                                                                                                                                                                                                                                                                             |
| Tank volume                     | 3000L                                                                                                                                                                                                                                                                                                                                                                                                                                                                                              |
| Wheel base                      | 3000 mm                                                                                                                                                                                                                                                                                                                                                                                                                                                                                            |
| Motor                           | YC4F90-30, 90HP                                                                                                                                                                                                                                                                                                                                                                                                                                                                                    |
| Fuel type                       | Diesel                                                                                                                                                                                                                                                                                                                                                                                                                                                                                             |
| Specification of the tire       | 6.50-16                                                                                                                                                                                                                                                                                                                                                                                                                                                                                            |
| Observations                    | Steering type: steering wheel to the left                                                                                                                                                                                                                                                                                                                                                                                                                                                          |
| Instructions                    | The truck is equipped with a high-power vacuum suction pump and a high-quality hydraulic system. With the rear lid of the tank hydraulically opened and the double cylinders on both sides of the tank, the truck can discharge the wastewater directly through the rear lid off the tank. Characterized by high vacuum (higher than fecal suction truck), high capacity and high efficiency, the truck is widely used. Pumping time of the complete tank: $\leq$ 5min; Suction width: $\geq$ 8 m. |
| Applications                    | The truck is used to suck out sediments from sewers, such as mud, silt, rocks, bricks and other large objects.                                                                                                                                                                                                                                                                                                                                                                                     |