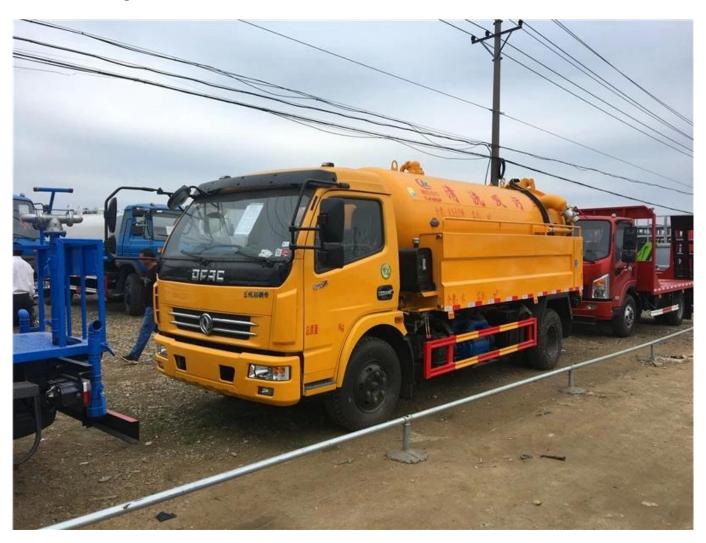

### Small sewage vacuum truck for sale in India

| Product name and specifications |                                                                                                                                                                                                                                                                                                                                                                                                                                                                                                    |
|---------------------------------|----------------------------------------------------------------------------------------------------------------------------------------------------------------------------------------------------------------------------------------------------------------------------------------------------------------------------------------------------------------------------------------------------------------------------------------------------------------------------------------------------|
| Name of the brand               | DONG FENG                                                                                                                                                                                                                                                                                                                                                                                                                                                                                          |
| Chassis model                   | EQ1050TJ20D2                                                                                                                                                                                                                                                                                                                                                                                                                                                                                       |
| Type of unit                    | $4 \times 2$                                                                                                                                                                                                                                                                                                                                                                                                                                                                                       |
| Global dimension                | $5660 \times 1940 \times 2450 \text{ mm}$                                                                                                                                                                                                                                                                                                                                                                                                                                                          |
| Empty weight                    | 3365kg                                                                                                                                                                                                                                                                                                                                                                                                                                                                                             |
| Tank volume                     | 3000L                                                                                                                                                                                                                                                                                                                                                                                                                                                                                              |
| Wheel base                      | 3000 mm                                                                                                                                                                                                                                                                                                                                                                                                                                                                                            |
| Motor                           | YC4F90-30, 90HP                                                                                                                                                                                                                                                                                                                                                                                                                                                                                    |
| Fuel type                       | Diesel                                                                                                                                                                                                                                                                                                                                                                                                                                                                                             |
| Specification of the tire       | 6.50-16                                                                                                                                                                                                                                                                                                                                                                                                                                                                                            |
| Observations                    | Steering type: steering wheel to the left                                                                                                                                                                                                                                                                                                                                                                                                                                                          |
| Instructions                    | The truck is equipped with a high-power vacuum suction pump and a high-quality hydraulic system. With the rear lid of the tank hydraulically opened and the double cylinders on both sides of the tank, the truck can discharge the wastewater directly through the rear lid off the tank. Characterized by high vacuum (higher than fecal suction truck), high capacity and high efficiency, the truck is widely used. Pumping time of the complete tank: $\leq$ 5min; Suction width: $\geq$ 8 m. |
| Applications                    | The truck is used to suck out sediments from sewers, such as mud, silt, rocks, bricks and other large objects.                                                                                                                                                                                                                                                                                                                                                                                     |