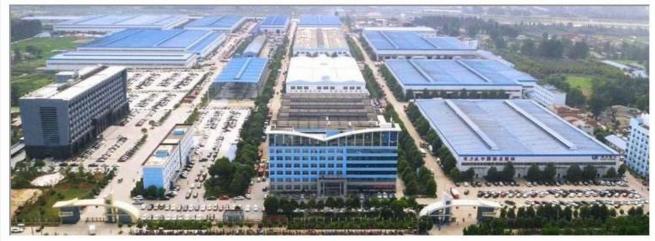

ischarge the wastewater directly through the rear lid off the tank. Characterized by high vacuum (higher than fecal suction truck), high capacity and high efficiency, the truck is widely used. Pumping time of the complete tank: $\leq$ 5min; Suction width: $\geq$ 8 m. |
| Applications                    | The truck is used to suck out sediments from sewers, such as mud, silt, rocks, bricks and other large objects.                                                                                                                                                                                                                                                                                                                                                                                     |

















WORKSHOP DISPLAY















#### 1. Q: How long is the warranty period?

A: All of our trucks have one year warranty or 25000KM since you get the truck.

#### 2. Q: What's the main market of yourcompany?

A: We have customers all over the worldand our main market it Afrian, all the individuals and units are my partnerswho have a demand of china's high quality automobile industry product.

# 3. Q: How much the production capacity and supply capacity of your factory for one year?

. A: This depends on your needs. 10 years of spare parts sales experience makes us have a smooth supply channels.

#### 4. Q: Where is your factory located?

A:Our company is located in Suizhou City, Hubei Province, the Capital of Special Purpose Vehicle in China. Warmly welcome to our factory.

#### 5.