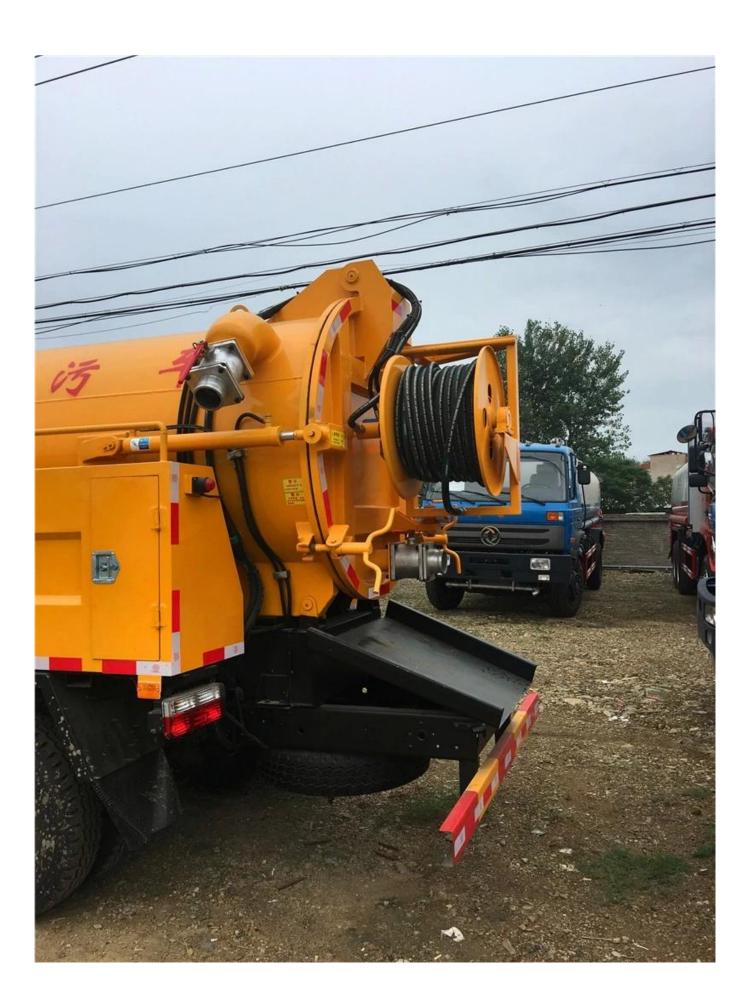

### Small sewage vacuum truck for sale in India

| Product name and specifications |                                                                                                                                                                                                                                                                                                                                                                                                                                                                                                    |
|---------------------------------|----------------------------------------------------------------------------------------------------------------------------------------------------------------------------------------------------------------------------------------------------------------------------------------------------------------------------------------------------------------------------------------------------------------------------------------------------------------------------------------------------|
| Name of the brand               | DONG FENG                                                                                                                                                                                                                                                                                                                                                                                                                                                                                          |
| Chassis model                   | EQ1050TJ20D2                                                                                                                                                                                                                                                                                                                                                                                                                                                                                       |
| Type of unit                    | $4 \times 2$                                                                                                                                                                                                                                                                                                                                                                                                                                                                                       |
| Global dimension                | $5660 \times 1940 \times 2450 \text{ mm}$                                                                                                                                                                                                                                                                                                                                                                                                                                                          |
| Empty weight                    | 3365kg                                                                                                                                                                                                                                                                                                                                                                                                                                                                                             |
| Tank volume                     | 3000L                                                                                                                                                                                                                                                                                                                                                                                                                                                                                              |
| Wheel base                      | 3000 mm                                                                                                                                                                                                                                                                                                                                                                                                                                                                                            |
| Motor                           | YC4F90-30, 90HP                                                                                                                                                                                                                                                                                                                                                                                                                                                                                    |
| Fuel type                       | Diesel                                                                                                                                                                                                                                                                                                                                                                                                                                                                                             |
| Specification of the tire       | 6.50-16                                                                                                                                                                                                                                                                                                                                                                                                                                                                                            |
| Observations                    | Steering type: steering wheel to the left                                                                                                                                                                                                                                                                                                                                                                                                                                                          |
| Instructions                    | The truck is equipped with a high-power vacuum suction pump and a high-quality hydraulic system. With the rear lid of the tank hydraulically opened and the double cylinders on both sides of the tank, the truck can discharge the wastewater directly through the rear lid off the tank. Characterized by high vacuum (higher than fecal suction truck), high capacity and high efficiency, the truck is widely used. Pumping time of the complete tank: $\leq$ 5min; Suction width: $\geq$ 8 m. |
| Applications                    | The truck is used to suck out sediments from sewers, such as mud, silt, rocks, bricks and other large objects.                                                                                                                                                                                                                                                                                                                                                                                     |