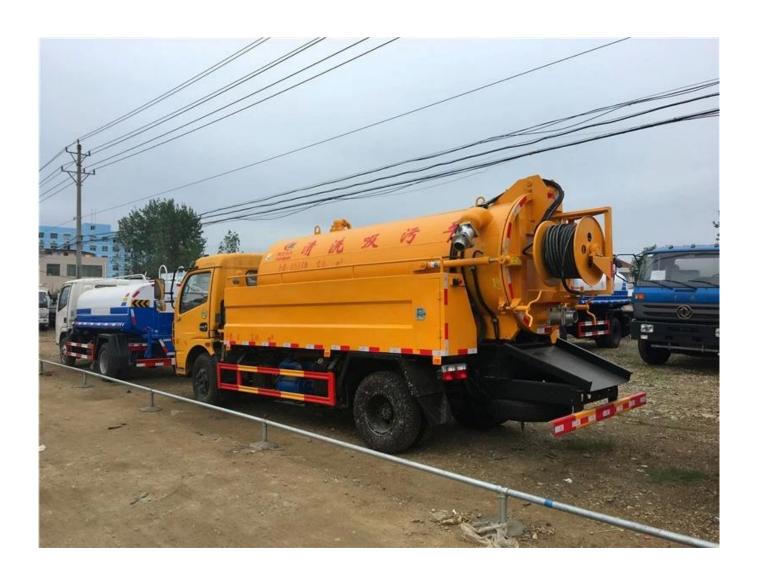

### Small sewage vacuum truck for sale in India

| Product name and specifications |                                                                                                                                                                                                                                                                                                                                                                                                                                                                                                    |
|---------------------------------|----------------------------------------------------------------------------------------------------------------------------------------------------------------------------------------------------------------------------------------------------------------------------------------------------------------------------------------------------------------------------------------------------------------------------------------------------------------------------------------------------|
| Name of the brand               | DONG FENG                                                                                                                                                                                                                                                                                                                                                                                                                                                                                          |
| Chassis model                   | EQ1050TJ20D2                                                                                                                                                                                                                                                                                                                                                                                                                                                                                       |
| Type of unit                    | $4 \times 2$                                                                                                                                                                                                                                                                                                                                                                                                                                                                                       |
| Global dimension                | $5660 \times 1940 \times 2450 \text{ mm}$                                                                                                                                                                                                                                                                                                                                                                                                                                                          |
| Empty weight                    | 3365kg                                                                                                                                                                                                                                                                                                                                                                                                                                                                                             |
| Tank volume                     | 3000L                                                                                                                                                                                                                                                                                                                                                                                                                                                                                              |
| Wheel base                      | 3000 mm                                                                                                                                                                                                                                                                                                                                                                                                                                                                                            |
| Motor                           | YC4F90-30, 90HP                                                                                                                                                                                                                                                                                                                                                                                                                                                                                    |
| Fuel type                       | Diesel                                                                                                                                                                                                                                                                                                                                                                                                                                                                                             |
| Specification of the tire       | 6.50-16                                                                                                                                                                                                                                                                                                                                                                                                                                                                                            |
| Observations                    | Steering type: steering wheel to the left                                                                                                                                                                                                                                                                                                                                                                                                                                                          |
| Instructions                    | The truck is equipped with a high-power vacuum suction pump and a high-quality hydraulic system. With the rear lid of the tank hydraulically opened and the double cylinders on both sides of the tank, the truck can discharge the wastewater directly through the rear lid off the tank. Characterized by high vacuum (higher than fecal suction truck), high capacity and high efficiency, the truck is widely used. Pumping time of the complete tank: $\leq$ 5min; Suction width: $\geq$ 8 m. |
| Applications                    | The truck is used to suck out sediments from sewers, such as mud, silt, rocks, bricks and other large objects.                                                                                                                                                                                                                                                                                                                                                                                     |