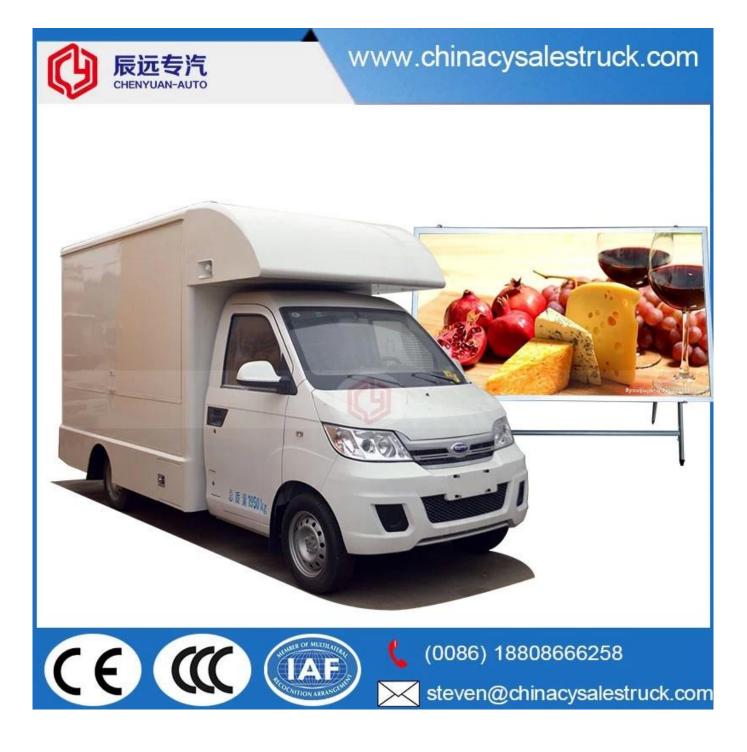

## **MOBILE SALES SHOP**

Manufacture's direct selling in order to save costs for our customers

Keep a good quality and create a good comfortable outdoor sales window

| Main Tochnical Parameters        | 7                                       |                      |                      |
|----------------------------------|-----------------------------------------|----------------------|----------------------|
| Main Technical Parameters        |                                         |                      |                      |
| Production name                  | BJ1036V5JV5-D1 Mobile Food Truck        |                      |                      |
| GVW(kg)                          | 2550                                    | Rated weight (Kg)    | 860                  |
| Curb weight (kg)                 | 1560                                    | Cab seats (man)      | 2                    |
| Overall dimensions(mm)           | 5130×1780×2630                          | Cabinet size(mm)     | 3000*1780*1810       |
| Approach / departure angle(°)    | 39/20                                   | F/R overhang(mm)     | 605/1055             |
| Number of axles                  | 2                                       | Wheel base(mm)       | 3070                 |
| Axle-load(Kg)                    | 700/1850                                | Max speed(Km/h)      | 115                  |
| 🛛 Chassis Technical Parameters 🗋 |                                         |                      |                      |
| Chassis model                    | BJ1036V5JV5-D1                          |                      |                      |
| Brand                            | FOTON                                   | Manufacturer         | Foton motor co., LTD |
| Tire specification               | 175R14LT 8PR                            | Number of tire       | 4                    |
| Front track base(mm)             | 1338                                    | Rear track base(mm)  | 1375                 |
| Fuel Type                        | gasoline                                | Emission standard    | Euro V               |
| Gearbox                          | 5 forward gears and 1reverse            |                      |                      |
| Cab                              | Single row, left steering wheel         |                      |                      |
| Engine's Technical<br>Parameters | Engine model: LJ469Q-1AE9               |                      |                      |
|                                  | Engine Manufacturer                     | Foton motor co., LTD |                      |
|                                  | Displacement (ml)                       | 1249                 |                      |
|                                  | Max power(Kw)                           | 64                   |                      |
|                                  | Maximum torque/<br>Maximum torque speed | 118N.m/ 6000rpm      |                      |

Standard Configuration: The food truckexternal surface body is fiberglass steel, intermediate interlayer for heatinsulation and fire insulation layer, and the internal surface is stainless steel; The left and right side and the backside can be expanded and there is vendingbar on both left and right side. The internal compartment is installed with LED floodlights, megaphone, master switch, USB interface, large space locker; Theoutside of the compartment is installed with two loudspeakers, 105A storage battery, 220V external power supply interface, 15m external power supply cord, telescopic truck pedal; Different truck colors and skin stickers are optional.