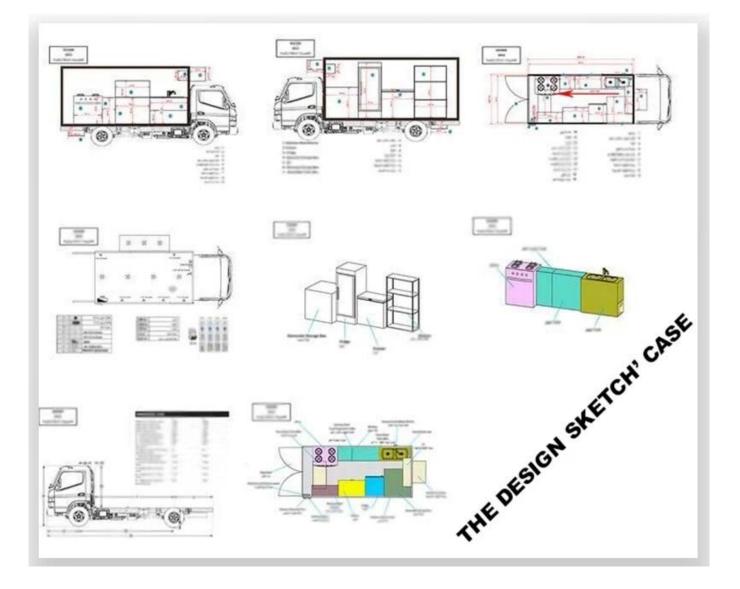

# **INNER EQUIPMENT' DETAILS**

Summary:

- $\cdot$  selling snacks, as a fast food cart which you can make and sell fast food
- $\cdot$  kitchen cart which you can make food for yourself
- $\cdot$  shop which you can sell phone card and phone
- $\cdot$  aid post which you can help everyone
- $\cdot$  book store which you can sell newspaper , magazine etc
- $\cdot$  housing when you have a trip by car or jeep
- $\cdot$  repare shop to main for your clients
- $\cdot$  empty cart which do it by yourself