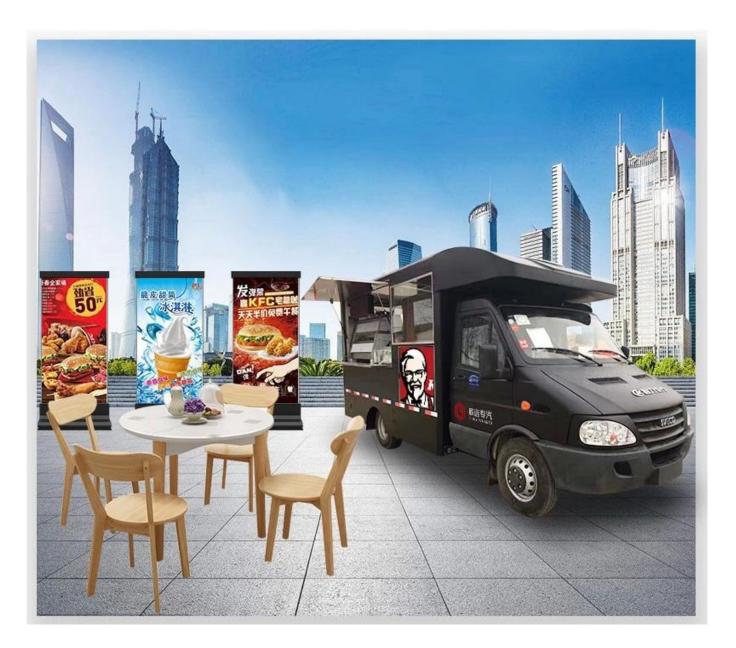

Small food truck mobile kitchen vehicles for sale

## **MOBILE SALES SHOP**

Manufacture's direct selling in order to save costs for our customers

Keep a good quality and create a good comfortable outdoor sales window

| Main Tochnical Parameters        | 7                                       |                      |                      |
|----------------------------------|-----------------------------------------|----------------------|----------------------|
| Main Technical Parameters        |                                         |                      |                      |
| Production name                  | BJ1036V5JV5-D1 Mobile Food Truck        |                      |                      |
| GVW(kg)                          | 2550                                    | Rated weight (Kg)    | 860                  |
| Curb weight (kg)                 | 1560                                    | Cab seats (man)      | 2                    |
| Overall dimensions(mm)           | 5130×1780×2630                          | Cabinet size(mm)     | 3000*1780*1810       |
| Approach / departure angle(°)    | 39/20                                   | F/R overhang(mm)     | 605/1055             |
| Number of axles                  | 2                                       | Wheel base(mm)       | 3070                 |
| Axle-load(Kg)                    | 700/1850                                | Max speed(Km/h)      | 115                  |
| 🛛 Chassis Technical Parameters 🗋 |                                         |                      |                      |
| Chassis model                    | BJ1036V5JV5-D1                          |                      |                      |
| Brand                            | FOTON                                   | Manufacturer         | Foton motor co., LTD |
| Tire specification               | 175R14LT 8PR                            | Number of tire       | 4                    |
| Front track base(mm)             | 1338                                    | Rear track base(mm)  | 1375                 |
| Fuel Type                        | gasoline                                | Emission standard    | Euro V               |
| Gearbox                          | 5 forward gears and 1reverse            |                      |                      |
| Cab                              | Single row, left steering wheel         |                      |                      |
| Engine's Technical<br>Parameters | Engine model: LJ469Q-1AE9               |                      |                      |
|                                  | Engine Manufacturer                     | Foton motor co., LTD |                      |
|                                  | Displacement (ml)                       | 1249                 |                      |
|                                  | Max power(Kw)                           | 64                   |                      |
|                                  | Maximum torque/<br>Maximum torque speed | 118N.m/ 6000rpm      |                      |

Standard Configuration: The food truckexternal surface body is fiberglass steel, intermediate interlayer for heatinsulation and fire insulation layer, and the internal surface is stainless steel; The left and right side and the backside can be expanded and there is vendingbar on both left and right side. The internal compartment is installed with LED floodlights, megaphone, master switch, USB interface, large space locker; Theoutside of the compartment is installed with two loudspeakers, 105A storage battery, 220V external power supply interface, 15m external power supply cord, telescopic truck pedal; Different truck colors and skin stickers are optional.