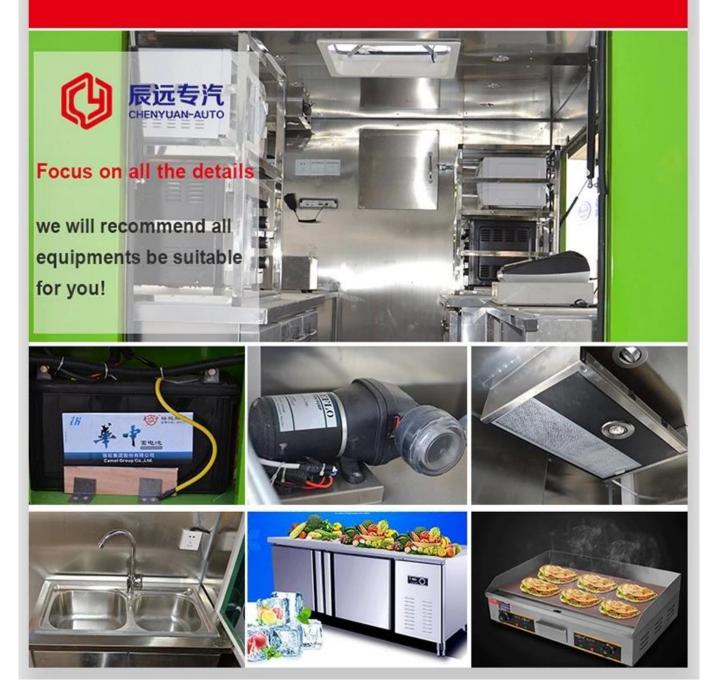

Standard Configuration: The food truckexternal surface body is fiberglass steel, intermediate interlayer for heatinsulation and fire insulation layer, and the internal surface is stainless steel; The left and right side and the backside can be expanded and there is vendingbar on both left and right side. The internal compartment is installed with LED floodlights, megaphone, master switch, USB interface, large space locker; Theoutside of the compartment is installed with two loudspeakers, 105A storage battery, 220V external power supply interface, 15m external power supply cord, telescopic truck pedal; Different truck colors and skin stickers are optional.

Food truck optional equipments description:

Optional Configuration: Internal compartment equipment can be customised according to user's requirements suchas generator/freezer/cold drink machine/vending bar/cooker etc; The left andright side of the compartment body can be chosed different structure forms ofside panel; The selling window can be also opened on any side of the truck bodyaccording to customer demand, the below board can be unfold to extend the cargoarea in vending operation; The glass sliding window can be also choosed on bothside of the compartment body. The back door of the compartment can choose singleopen door, double flat open door or lift-up door. Both sides and back of the compartment can be optional advertising glass roller light box or LED screen. Truck roof can choose overhead air conditioning, baggage holder, left andright side can be chosed awning, the back side of the truck can be chosedcrawling ladder.