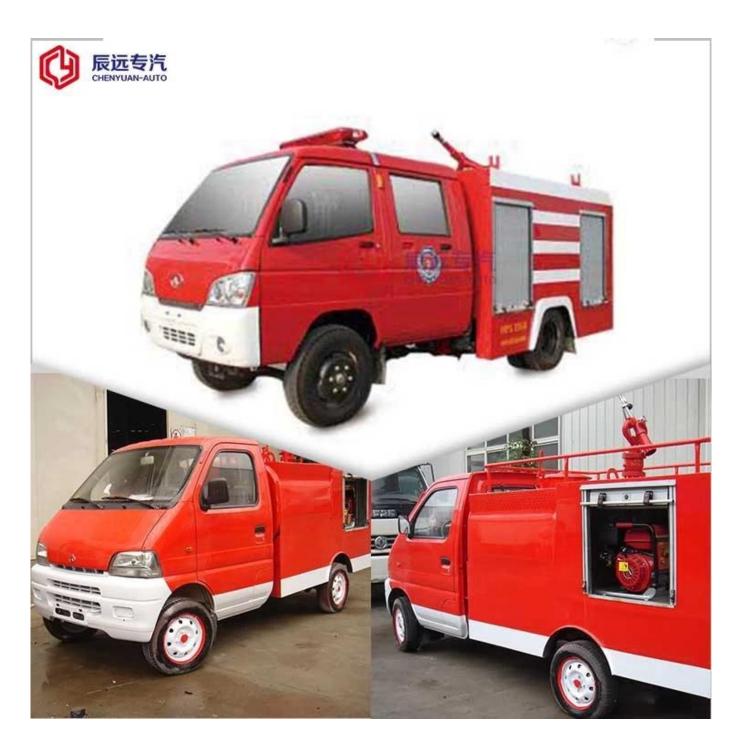

Small fire truck in mini water fire fighting truck supplier with cheapre price

| Product name          | mini fire truck small fire truc                                                                                                                                                                                   | rk water tank fire figl      | nting truck                          |
|-----------------------|-------------------------------------------------------------------------------------------------------------------------------------------------------------------------------------------------------------------|------------------------------|--------------------------------------|
| Tank volume           | 1500L water and 500L foam                                                                                                                                                                                         |                              | SC1026DAN4                           |
| Overall dimension(mm) |                                                                                                                                                                                                                   | Brand name                   | Changan                              |
| Gross weight(Kg)      |                                                                                                                                                                                                                   | Wheelbase(mm)                | 2500                                 |
| Payload(Kg)           |                                                                                                                                                                                                                   | Drive type                   | 4*2                                  |
| Curb weight(Kg)       |                                                                                                                                                                                                                   | Fuel type                    | gasoline                             |
| Axle No.              | 2                                                                                                                                                                                                                 | Emission standard            | Euro 2/Euro 3/Euro 4/Euro 5          |
| Cab seats(person)     | 2                                                                                                                                                                                                                 | Transmission                 | 5-speed                              |
|                       | 35/28                                                                                                                                                                                                             | Tires No.                    | 4                                    |
| Axle load (Kg)        |                                                                                                                                                                                                                   | Tire specification           | 165/70R13LT                          |
| Front/rear hang(mm)   |                                                                                                                                                                                                                   | Max speed(km/h)              | 120                                  |
| Front/Rear track(mm)  |                                                                                                                                                                                                                   | Steel spring number          |                                      |
| Engine parameters     |                                                                                                                                                                                                                   |                              |                                      |
| Engine model          | Engine manufacturer                                                                                                                                                                                               | Displacement (ml)            | power(kw)                            |
| JL465QB               | Changging changan                                                                                                                                                                                                 | 1012                         | 39                                   |
|                       |                                                                                                                                                                                                                   | L<br>- row with left/right b | l<br>nand drive ontional             |
|                       | 1.Changan 4x2 chassis, single row with left/right hand drive optional. 2.2.5m wheelbase, 53HP Changan Engine, 5-speed transmission, front brige 1.5T/ rear brige 3T, 165/70R13LT. 3.Oil brake and Power steering. |                              |                                      |
|                       |                                                                                                                                                                                                                   |                              |                                      |
|                       |                                                                                                                                                                                                                   |                              |                                      |
|                       | 1.Tank valume:1500L water tank and 500L foam tank,red,Material:high quality carbon                                                                                                                                |                              |                                      |
| Standard Equipment    | steel plate and stainless steel plate,                                                                                                                                                                            |                              |                                      |
|                       | 2. Equipped with water tank and foam tank, pump room, equipment boxes with                                                                                                                                        |                              |                                      |
|                       | curtain, fire fighting equipment and tools, power output and transmission                                                                                                                                         |                              |                                      |
|                       | system, pipeline system, water system, fire-extinguishing device, fire control                                                                                                                                    |                              |                                      |
|                       | system, warning light, indicator light, fire monitor, PTO and etc.                                                                                                                                                |                              |                                      |
|                       | 3. Fire fighting truck with double row structure, good vision, can take six to eight                                                                                                                              |                              |                                      |
|                       | people. Fire truck can fight fire on the way, shooting range is far, fire fighting capacity is                                                                                                                    |                              |                                      |
|                       | strong.                                                                                                                                                                                                           |                              |                                      |
|                       | 4.Compartments book door is made of high quality aluminum alloy design and                                                                                                                                        |                              |                                      |
|                       | production, equipment, opening and closing flexible, low noise, good sealing, good                                                                                                                                |                              |                                      |
|                       | appearance.                                                                                                                                                                                                       |                              |                                      |
|                       | 5. Pump room set up water pump system, various kinds of instrument, indicator light,                                                                                                                              |                              |                                      |
|                       | gauge, pressure gauge, vacuum gauge, etc.  We can make the fire fighting truck according to customer's requests with the optional                                                                                 |                              |                                      |
| Optional Equipment    | equipments below:                                                                                                                                                                                                 |                              |                                      |
|                       | 1. Fire pumps: middle pressure pump, low pressure pump, high pressure pump,                                                                                                                                       |                              |                                      |
|                       | ordinary pressure pump, medium and low pressure fire pump, high and low pressure                                                                                                                                  |                              |                                      |
|                       | fire pump and etc.                                                                                                                                                                                                | irum ana iow pressur         | e me pump, mgn and low pressure      |
|                       | 2. All kinds of fire fighting equipment.                                                                                                                                                                          |                              |                                      |
|                       | Please advise us in advance if you have any special requests for the fire fighting truck,                                                                                                                         |                              |                                      |
|                       | we can equip various kinds optional equipments for you.                                                                                                                                                           |                              |                                      |
|                       | Fire truck is also called fire fighting truck, fire extinguishing trucks and fire engines. It                                                                                                                     |                              |                                      |
|                       | is widely used in urban public security fire brigades, petrochemical industry, factories                                                                                                                          |                              |                                      |
|                       | and mines enterprises, forest                                                                                                                                                                                     | port, wharf and other        | departments, it can quickly close to |
|                       | fire scene and fight all kinds of fires, wihch is the ideal of fire-fighting                                                                                                                                      |                              |                                      |
|                       | equipment.Rescue fire truck                                                                                                                                                                                       | has a large carrying         | capacity and emergency rescue        |
|                       | purposes, it can be widely used in transportation of material and personnel in the field                                                                                                                          |                              |                                      |
|                       | of disaster relief,forest fire,geological exploration and etc.                                                                                                                                                    |                              |                                      |
|                       | 1. Fire fighting truck streamline design, novel appearance, flexible, economical and                                                                                                                              |                              |                                      |
| Product advantage     | practical,internal equipment rack separate materials are made of high strength                                                                                                                                    |                              |                                      |
|                       | aluminum alloy profiles, the beauty is generous. All kinds of equipment placed                                                                                                                                    |                              |                                      |
|                       | reasonable and fixed with special fixtures.                                                                                                                                                                       |                              |                                      |
|                       | 2. Best Quality with competitive price.                                                                                                                                                                           |                              |                                      |