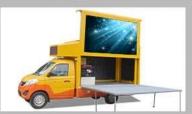

Sinotruck brand small ourdoor advertising screen truck for sale

| Main specifications                                                                                                  |                                                         |                                      |                                       |
|----------------------------------------------------------------------------------------------------------------------|---------------------------------------------------------|--------------------------------------|---------------------------------------|
| Product model name                                                                                                   | ZQZ5021XXCA Mini led truck                              |                                      |                                       |
| Total weight(Kg)                                                                                                     | 1810                                                    | Drive form                           | 4x2                                   |
| Payload (Kg)                                                                                                         | 4950                                                    | Overall dimension (mm)               | 4200×1695×2405                        |
| Curb weight(Kg)                                                                                                      | 1185                                                    | cab seats (man)                      | 2                                     |
| Approach / departure<br>angle(°)                                                                                     | 58/21                                                   | Front/rear hang(mm)                  | 480/1220                              |
| Number of axles                                                                                                      | 2                                                       | Wheelbase(mm)                        | 2500                                  |
| Axle load                                                                                                            | 925/885                                                 | Max speed(Km/h)                      | 95                                    |
| Chassis specifications                                                                                               |                                                         |                                      |                                       |
| Chassis model                                                                                                        | SC1022DB4N                                              | Manufacturer                         | Hebei Changan Automobile Co.,<br>Ltd. |
| Brand name                                                                                                           | ChangAn brand                                           | Overall dimension(mm)                | 3800×1480×1810                        |
| Tire specification                                                                                                   | 165/70R13LT                                             | Tires No.                            | 4                                     |
| Leaf spring                                                                                                          | -/5                                                     | Front track(mm)                      | 1280                                  |
| Type of fuel                                                                                                         | Gas                                                     | Rear track(mm)                       | 1290                                  |
| Emission standard                                                                                                    | Euro III                                                | Transmission                         | 5 forward gear                        |
| Driving cab                                                                                                          |                                                         |                                      |                                       |
| Chassis model                                                                                                        | Engine Manufacturer                                     | Displacement(ml)                     | Power(KW)                             |
| JL466Q4                                                                                                              | Chongqing Changan<br>automobile Limited by Share<br>Ltd | 1012                                 | 39                                    |
| Led truck                                                                                                            |                                                         |                                      |                                       |
| Main Screen Model                                                                                                    | P8 bright LED Screen                                    | Left side of the Screen size in body |                                       |
| Right side of the roller                                                                                             | 8KW Omar ultra-quiet                                    | Rear monochrome screen               |                                       |
| ad size                                                                                                              | generator                                               | size                                 |                                       |
| Screen Power Source                                                                                                  | 4 Waterproof frets                                      | Control System                       | Industrial Computer                   |
| Audio Equipment                                                                                                      | Omar ultra-quiet generator<br>8KW                       | Screen Lift System                   | Hydraulic Lift                        |
| Screen Lift Height                                                                                                   |                                                         | Spare external power connector       | 380V                                  |
| Led truck                                                                                                            |                                                         |                                      |                                       |
| 1. This truck is a special vehicle for advertising, generally used for the product promotion, brand promotion, draft |                                                         |                                      |                                       |
| la ativiti a                                                                                                         |                                                         |                                      |                                       |

activities

Live shows sales, sporting events, vocal concerts, concerts!

2□Can be showing at any time, communication, interaction, publicity coverage extensively. And meanwhile effectively

the best of advertising effect,,

3. According to own requirement. you can select the left and right sides and the back medium(include LED full color, Monochrome LED, Light box advertising) , screen type.,

4. Can select to configure the stage hydraulic extension, which is a multi-purpose vehicle.