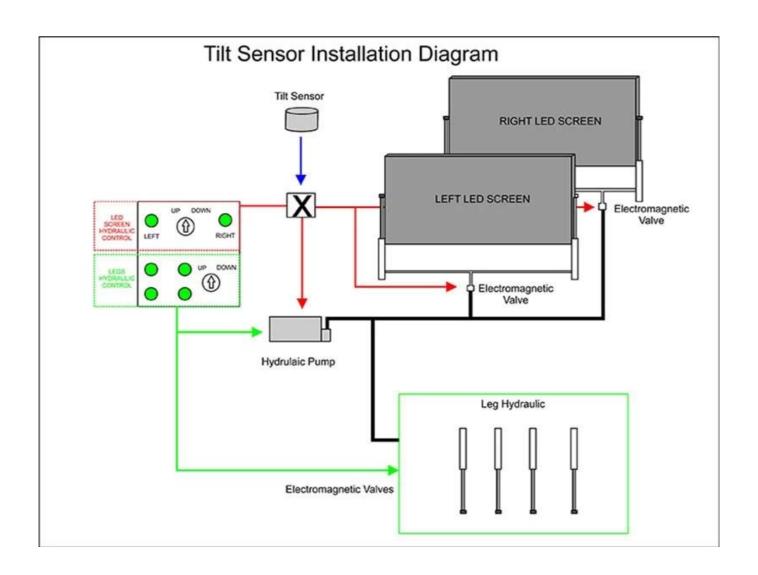

3. According to own requirement. you can select the left and right sides and the back medium(include LED full color, Monochrome LED, Light box advertising) , screen type.,

4. Can select to configure the stage hydraulic extension, which is a multi-purpose vehicle.