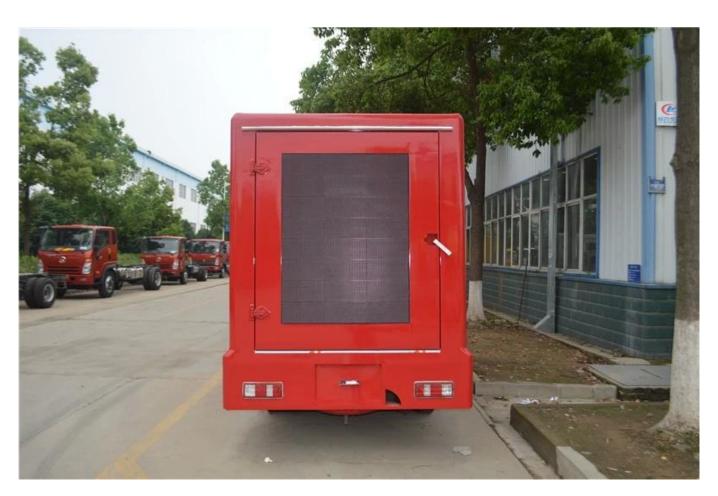

Sinotruck brand small ourdoor advertising screen truck for sale

| Main specifications                                                                                                  |                                                         |                                      |                                       |
|----------------------------------------------------------------------------------------------------------------------|---------------------------------------------------------|--------------------------------------|---------------------------------------|
| Product model name                                                                                                   | ZQZ5021XXCA Mini led truck                              |                                      |                                       |
| Total weight(Kg)                                                                                                     | 1810                                                    | Drive form                           | 4x2                                   |
| Payload (Kg)                                                                                                         | 4950                                                    | Overall dimension (mm)               | 4200×1695×2405                        |
| Curb weight(Kg)                                                                                                      | 1185                                                    | cab seats (man)                      | 2                                     |
| Approach / departure<br>angle(°)                                                                                     | 58/21                                                   | Front/rear hang(mm)                  | 480/1220                              |
| Number of axles                                                                                                      | 2                                                       | Wheelbase(mm)                        | 2500                                  |
| Axle load                                                                                                            | 925/885                                                 | Max speed(Km/h)                      | 95                                    |
| Chassis specifications                                                                                               |                                                         |                                      |                                       |
| Chassis model                                                                                                        | SC1022DB4N                                              | Manufacturer                         | Hebei Changan Automobile Co.,<br>Ltd. |
| Brand name                                                                                                           | ChangAn brand                                           | Overall dimension(mm)                | 3800×1480×1810                        |
| Tire specification                                                                                                   | 165/70R13LT                                             | Tires No.                            | 4                                     |
| Leaf spring                                                                                                          | -/5                                                     | Front track(mm)                      | 1280                                  |
| Type of fuel                                                                                                         | Gas                                                     | Rear track(mm)                       | 1290                                  |
| Emission standard                                                                                                    | Euro III                                                | Transmission                         | 5 forward gear                        |
| Driving cab                                                                                                          |                                                         |                                      |                                       |
| Chassis model                                                                                                        | Engine Manufacturer                                     | Displacement(ml)                     | Power(KW)                             |
| JL466Q4                                                                                                              | Chongqing Changan<br>automobile Limited by Share<br>Ltd | 1012                                 | 39                                    |
| Led truck                                                                                                            |                                                         |                                      |                                       |
| Main Screen Model                                                                                                    | P8 bright LED Screen                                    | Left side of the Screen size in body |                                       |
| Right side of the roller                                                                                             | 8KW Omar ultra-quiet                                    | Rear monochrome screen               |                                       |
| ad size                                                                                                              | generator                                               | size                                 |                                       |
| Screen Power Source                                                                                                  | 4 Waterproof frets                                      | Control System                       | Industrial Computer                   |
| Audio Equipment                                                                                                      | Omar ultra-quiet generator<br>8KW                       | Screen Lift System                   | Hydraulic Lift                        |
| Screen Lift Height                                                                                                   |                                                         | Spare external power connector       | 380V                                  |
| Led truck                                                                                                            |                                                         |                                      |                                       |
| 1. This truck is a special vehicle for advertising, generally used for the product promotion, brand promotion, draft |                                                         |                                      |                                       |
| la ativiti a                                                                                                         |                                                         |                                      |                                       |

3. According to own requirement. you can select the left and right sides and the back medium(include LED full color, Monochrome LED, Light box advertising) , screen type.,

4. Can select to configure the stage hydraulic extension, which is a multi-purpose vehicle.

WORKSHOP DISPLAY