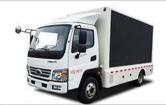

Sinotruck brand small ourdoor advertising screen truck for sale

| Main specifications                                                                                                  |                                                         |                                      |                                       |
|----------------------------------------------------------------------------------------------------------------------|---------------------------------------------------------|--------------------------------------|---------------------------------------|
| Product model name                                                                                                   | ZQZ5021XXCA Mini led truck                              |                                      |                                       |
| Total weight(Kg)                                                                                                     | 1810                                                    | Drive form                           | 4x2                                   |
| Payload (Kg)                                                                                                         | 4950                                                    | Overall dimension (mm)               | 4200×1695×2405                        |
| Curb weight(Kg)                                                                                                      | 1185                                                    | cab seats (man)                      | 2                                     |
| Approach / departure<br>angle(°)                                                                                     | 58/21                                                   | Front/rear hang(mm)                  | 480/1220                              |
| Number of axles                                                                                                      | 2                                                       | Wheelbase(mm)                        | 2500                                  |
| Axle load                                                                                                            | 925/885                                                 | Max speed(Km/h)                      | 95                                    |
| Chassis specifications                                                                                               |                                                         |                                      |                                       |
| Chassis model                                                                                                        | SC1022DB4N                                              | Manufacturer                         | Hebei Changan Automobile Co.,<br>Ltd. |
| Brand name                                                                                                           | ChangAn brand                                           | Overall dimension(mm)                | 3800×1480×1810                        |
| Tire specification                                                                                                   | 165/70R13LT                                             | Tires No.                            | 4                                     |
| Leaf spring                                                                                                          | -/5                                                     | Front track(mm)                      | 1280                                  |
| Type of fuel                                                                                                         | Gas                                                     | Rear track(mm)                       | 1290                                  |
| Emission standard                                                                                                    | Euro III                                                | Transmission                         | 5 forward gear                        |
| Driving cab                                                                                                          |                                                         |                                      |                                       |
| Chassis model                                                                                                        | Engine Manufacturer                                     | Displacement(ml)                     | Power(KW)                             |
| JL466Q4                                                                                                              | Chongqing Changan<br>automobile Limited by Share<br>Ltd | 1012                                 | 39                                    |
| Led truck                                                                                                            |                                                         |                                      |                                       |
| Main Screen Model                                                                                                    | P8 bright LED Screen                                    | Left side of the Screen size in body |                                       |
| Right side of the roller                                                                                             | 8KW Omar ultra-quiet                                    | Rear monochrome screen               |                                       |
| ad size                                                                                                              | generator                                               | size                                 |                                       |
| Screen Power Source                                                                                                  | 4 Waterproof frets                                      | Control System                       | Industrial Computer                   |
| Audio Equipment                                                                                                      | Omar ultra-quiet generator<br>8KW                       | Screen Lift System                   | Hydraulic Lift                        |
| Screen Lift Height                                                                                                   |                                                         | Spare external power connector       | 380V                                  |
| Led truck                                                                                                            |                                                         |                                      |                                       |
| 1. This truck is a special vehicle for advertising, generally used for the product promotion, brand promotion, draft |                                                         |                                      |                                       |
| la ativiti a                                                                                                         |                                                         |                                      |                                       |

activities

Live shows sales, sporting events, vocal concerts, concerts!

2□Can be showing at any time, communication, interaction, publicity coverage extensively. And meanwhile effectively

the best of advertising effect,,

3. According to own requirement. you can select the left and right sides and the back medium(include LED full color, Monochrome LED, Light box advertising) , screen type.,

4. Can select to configure the stage hydraulic extension, which is a multi-purpose vehicle.