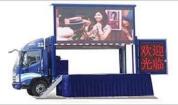

Sinotruck brand small ourdoor advertising screen truck for sale

| Main specifications                                                                                                  |                                                         |                                      |                                       |
|----------------------------------------------------------------------------------------------------------------------|---------------------------------------------------------|--------------------------------------|---------------------------------------|
| Product model name                                                                                                   | ZQZ5021XXCA Mini led truck                              |                                      |                                       |
| Total weight(Kg)                                                                                                     | 1810                                                    | Drive form                           | 4x2                                   |
| Payload (Kg)                                                                                                         | 4950                                                    | Overall dimension (mm)               | 4200×1695×2405                        |
| Curb weight(Kg)                                                                                                      | 1185                                                    | cab seats (man)                      | 2                                     |
| Approach / departure<br>angle(°)                                                                                     | 58/21                                                   | Front/rear hang(mm)                  | 480/1220                              |
| Number of axles                                                                                                      | 2                                                       | Wheelbase(mm)                        | 2500                                  |
| Axle load                                                                                                            | 925/885                                                 | Max speed(Km/h)                      | 95                                    |
| Chassis specifications                                                                                               |                                                         |                                      |                                       |
| Chassis model                                                                                                        | SC1022DB4N                                              | Manufacturer                         | Hebei Changan Automobile Co.,<br>Ltd. |
| Brand name                                                                                                           | ChangAn brand                                           | Overall dimension(mm)                | 3800×1480×1810                        |
| Tire specification                                                                                                   | 165/70R13LT                                             | Tires No.                            | 4                                     |
| Leaf spring                                                                                                          | -/5                                                     | Front track(mm)                      | 1280                                  |
| Type of fuel                                                                                                         | Gas                                                     | Rear track(mm)                       | 1290                                  |
| Emission standard                                                                                                    | Euro III                                                | Transmission                         | 5 forward gear                        |
| Driving cab                                                                                                          |                                                         |                                      |                                       |
| Chassis model                                                                                                        | Engine Manufacturer                                     | Displacement(ml)                     | Power(KW)                             |
| JL466Q4                                                                                                              | Chongqing Changan<br>automobile Limited by Share<br>Ltd | 1012                                 | 39                                    |
| Led truck                                                                                                            |                                                         |                                      |                                       |
| Main Screen Model                                                                                                    | P8 bright LED Screen                                    | Left side of the Screen size in body |                                       |
| Right side of the roller                                                                                             | 8KW Omar ultra-quiet                                    | Rear monochrome screen               |                                       |
| ad size                                                                                                              | generator                                               | size                                 |                                       |
| Screen Power Source                                                                                                  | 4 Waterproof frets                                      | Control System                       | Industrial Computer                   |
| Audio Equipment                                                                                                      | Omar ultra-quiet generator<br>8KW                       | Screen Lift System                   | Hydraulic Lift                        |
| Screen Lift Height                                                                                                   |                                                         | Spare external power connector       | 380V                                  |
| Led truck                                                                                                            |                                                         |                                      |                                       |
| 1. This truck is a special vehicle for advertising, generally used for the product promotion, brand promotion, draft |                                                         |                                      |                                       |
| la ativiti a                                                                                                         |                                                         |                                      |                                       |

activities

Live shows sales, sporting events, vocal concerts, concerts!

2□Can be showing at any time, communication, interaction, publicity coverage extensively. And meanwhile effectively

the best of advertising effect,,

3. According to own requirement. you can select the left and right sides and the back medium(include LED full color, Monochrome LED, Light box advertising) , screen type.,

4. Can select to configure the stage hydraulic extension, which is a multi-purpose vehicle.