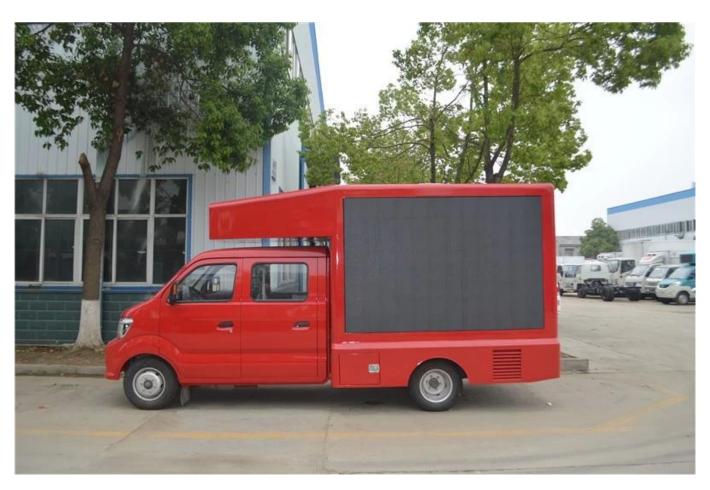

Sinotruck brand small ourdoor advertising screen truck for sale

| Main specifications                                                                                                  |                                                         |                                      |                                       |
|----------------------------------------------------------------------------------------------------------------------|---------------------------------------------------------|--------------------------------------|---------------------------------------|
| Product model name                                                                                                   | ZQZ5021XXCA Mini led truck                              |                                      |                                       |
| Total weight(Kg)                                                                                                     | 1810                                                    | Drive form                           | 4x2                                   |
| Payload (Kg)                                                                                                         | 4950                                                    | Overall dimension (mm)               | 4200×1695×2405                        |
| Curb weight(Kg)                                                                                                      | 1185                                                    | cab seats (man)                      | 2                                     |
| Approach / departure<br>angle(°)                                                                                     | 58/21                                                   | Front/rear hang(mm)                  | 480/1220                              |
| Number of axles                                                                                                      | 2                                                       | Wheelbase(mm)                        | 2500                                  |
| Axle load                                                                                                            | 925/885                                                 | Max speed(Km/h)                      | 95                                    |
| Chassis specifications                                                                                               |                                                         |                                      |                                       |
| Chassis model                                                                                                        | SC1022DB4N                                              | Manufacturer                         | Hebei Changan Automobile Co.,<br>Ltd. |
| Brand name                                                                                                           | ChangAn brand                                           | Overall dimension(mm)                | 3800×1480×1810                        |
| Tire specification                                                                                                   | 165/70R13LT                                             | Tires No.                            | 4                                     |
| Leaf spring                                                                                                          | -/5                                                     | Front track(mm)                      | 1280                                  |
| Type of fuel                                                                                                         | Gas                                                     | Rear track(mm)                       | 1290                                  |
| Emission standard                                                                                                    | Euro III                                                | Transmission                         | 5 forward gear                        |
| Driving cab                                                                                                          |                                                         |                                      |                                       |
| Chassis model                                                                                                        | Engine Manufacturer                                     | Displacement(ml)                     | Power(KW)                             |
| JL466Q4                                                                                                              | Chongqing Changan<br>automobile Limited by Share<br>Ltd | 1012                                 | 39                                    |
| Led truck                                                                                                            |                                                         |                                      |                                       |
| Main Screen Model                                                                                                    | P8 bright LED Screen                                    | Left side of the Screen size in body |                                       |
| Right side of the roller                                                                                             | 8KW Omar ultra-quiet                                    | Rear monochrome screen               |                                       |
| ad size                                                                                                              | generator                                               | size                                 |                                       |
| Screen Power Source                                                                                                  | 4 Waterproof frets                                      | Control System                       | Industrial Computer                   |
| Audio Equipment                                                                                                      | Omar ultra-quiet generator<br>8KW                       | Screen Lift System                   | Hydraulic Lift                        |
| Screen Lift Height                                                                                                   |                                                         | Spare external power connector       | 380V                                  |
| Led truck                                                                                                            |                                                         |                                      |                                       |
| 1. This truck is a special vehicle for advertising, generally used for the product promotion, brand promotion, draft |                                                         |                                      |                                       |
| la ativiti a                                                                                                         |                                                         |                                      |                                       |

3. According to own requirement. you can select the left and right sides and the back medium(include LED full color, Monochrome LED, Light box advertising) , screen type.,

4. Can select to configure the stage hydraulic extension, which is a multi-purpose vehicle.

WORKSHOP DISPLAY