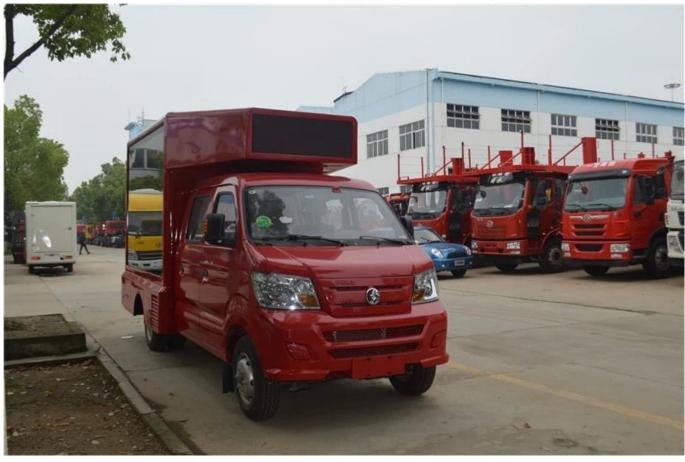

Sinotruck brand small ourdoor advertising screen truck for sale













| Main specifications                                                                                                  |                                                         |                                      |                                       |
|----------------------------------------------------------------------------------------------------------------------|---------------------------------------------------------|--------------------------------------|---------------------------------------|
| Product model name                                                                                                   | ZQZ5021XXCA Mini led truck                              |                                      |                                       |
| Total weight(Kg)