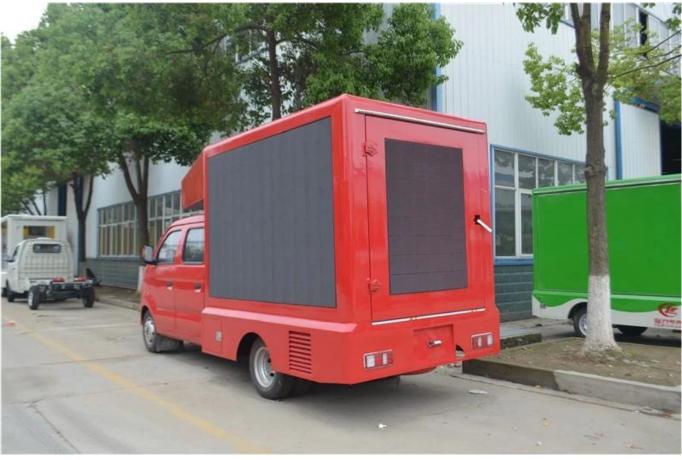

Sinotruck brand small ourdoor advertising screen truck for sale

| Main specifications                                                                                                  |                                                         |                                      |                                       |
|----------------------------------------------------------------------------------------------------------------------|---------------------------------------------------------|--------------------------------------|---------------------------------------|
| Product model name                                                                                                   | ZQZ5021XXCA Mini led truck                              |                                      |                                       |
| Total weight(Kg)                                                                                                     | 1810                                                    | Drive form                           | 4x2                                   |
| Payload (Kg)                                                                                                         | 4950                                                    | Overall dimension (mm)               | 4200×1695×2405                        |
| Curb weight(Kg)                                                                                                      | 1185                                                    | cab seats (man)                      | 2                                     |
| Approach / departure<br>angle(°)                                                                                     | 58/21                                                   | Front/rear hang(mm)                  | 480/1220                              |
| Number of axles                                                                                                      | 2                                                       | Wheelbase(mm)                        | 2500                                  |
| Axle load                                                                                                            | 925/885                                                 | Max speed(Km/h)                      | 95                                    |
| Chassis specifications                                                                                               |                                                         |                                      |                                       |
| Chassis model                                                                                                        | SC1022DB4N                                              | Manufacturer                         | Hebei Changan Automobile Co.,<br>Ltd. |
| Brand name                                                                                                           | ChangAn brand                                           | Overall dimension(mm)                | 3800×1480×1810                        |
| Tire specification                                                                                                   | 165/70R13LT                                             | Tires No.                            | 4                                     |
| Leaf spring                                                                                                          | -/5                                                     | Front track(mm)                      | 1280                                  |
| Type of fuel                                                                                                         | Gas                                                     | Rear track(mm)                       | 1290                                  |
| Emission standard                                                                                                    | Euro III                                                | Transmission                         | 5 forward gear                        |
| Driving cab                                                                                                          |                                                         |                                      |                                       |
| Chassis model                                                                                                        | Engine Manufacturer                                     | Displacement(ml)                     | Power(KW)                             |
| JL466Q4                                                                                                              | Chongqing Changan<br>automobile Limited by Share<br>Ltd | 1012                                 | 39                                    |
| Led truck                                                                                                            |                                                         |                                      |                                       |
| Main Screen Model                                                                                                    | P8 bright LED Screen                                    | Left side of the Screen size in body |                                       |
| Right side of the roller                                                                                             | 8KW Omar ultra-quiet                                    | Rear monochrome screen               |                                       |
| ad size                                                                                                              | generator                                               | size                                 |                                       |
| Screen Power Source                                                                                                  | 4 Waterproof frets                                      | Control System                       | Industrial Computer                   |
| Audio Equipment                                                                                                      | Omar ultra-quiet generator<br>8KW                       | Screen Lift System                   | Hydraulic Lift                        |
| Screen Lift Height                                                                                                   |                                                         | Spare external power connector       | 380V                                  |
| Led truck                                                                                                            |                                                         |                                      |                                       |
| 1. This truck is a special vehicle for advertising, generally used for the product promotion, brand promotion, draft |                                                         |                                      |                                       |
| la ativiti a                                                                                                         |                                                         |                                      |                                       |

3. According to own requirement. you can select the left and right sides and the back medium(include LED full color, Monochrome LED, Light box advertising) , screen type.,

4. Can select to configure the stage hydraulic extension, which is a multi-purpose vehicle.