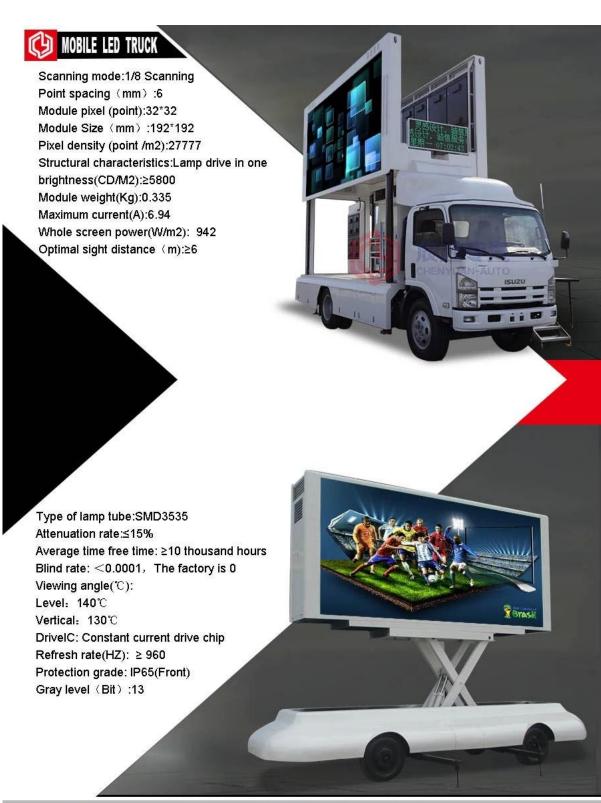

Sinotruck brand small ourdoor advertising screen truck for sale

| Main specifications                                                                                                  |                                                         |                                      |                                       |
|----------------------------------------------------------------------------------------------------------------------|---------------------------------------------------------|--------------------------------------|---------------------------------------|
| Product model name                                                                                                   | ZQZ5021XXCA Mini led truck                              |                                      |                                       |
| Total weight(Kg)                                                                                                     | 1810                                                    | Drive form                           | 4x2                                   |
| Payload (Kg)                                                                                                         | 4950                                                    | Overall dimension (mm)               | 4200×1695×2405                        |
| Curb weight(Kg)                                                                                                      | 1185                                                    | cab seats (man)                      | 2                                     |
| Approach / departure<br>angle(°)                                                                                     | 58/21                                                   | Front/rear hang(mm)                  | 480/1220                              |
| Number of axles                                                                                                      | 2                                                       | Wheelbase(mm)                        | 2500                                  |
| Axle load                                                                                                            | 925/885                                                 | Max speed(Km/h)                      | 95                                    |
| Chassis specifications                                                                                               |                                                         |                                      |                                       |
| Chassis model                                                                                                        | SC1022DB4N                                              | Manufacturer                         | Hebei Changan Automobile Co.,<br>Ltd. |
| Brand name                                                                                                           | ChangAn brand                                           | Overall dimension(mm)                | 3800×1480×1810                        |
| Tire specification                                                                                                   | 165/70R13LT                                             | Tires No.                            | 4                                     |
| Leaf spring                                                                                                          | -/5                                                     | Front track(mm)                      | 1280                                  |
| Type of fuel                                                                                                         | Gas                                                     | Rear track(mm)                       | 1290                                  |
| Emission standard                                                                                                    | Euro III                                                | Transmission                         | 5 forward gear                        |
| Driving cab                                                                                                          |                                                         |                                      |                                       |
| Chassis model                                                                                                        | Engine Manufacturer                                     | Displacement(ml)                     | Power(KW)                             |
| JL466Q4                                                                                                              | Chongqing Changan<br>automobile Limited by Share<br>Ltd | 1012                                 | 39                                    |
| Led truck                                                                                                            |                                                         |                                      |                                       |
| Main Screen Model                                                                                                    | P8 bright LED Screen                                    | Left side of the Screen size in body |                                       |
| Right side of the roller                                                                                             | 8KW Omar ultra-quiet                                    | Rear monochrome screen               |                                       |
| ad size                                                                                                              | generator                                               | size                                 |                                       |
| Screen Power Source                                                                                                  | 4 Waterproof frets                                      | Control System                       | Industrial Computer                   |
| Audio Equipment                                                                                                      | Omar ultra-quiet generator<br>8KW                       | Screen Lift System                   | Hydraulic Lift                        |
| Screen Lift Height                                                                                                   |                                                         | Spare external power connector       | 380V                                  |
| Led truck                                                                                                            |                                                         |                                      |                                       |
| 1. This truck is a special vehicle for advertising, generally used for the product promotion, brand promotion, draft |                                                         |                                      |                                       |
| la ativiti a                                                                                                         |                                                         |                                      |                                       |