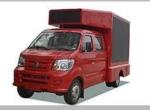

Sinotruck brand small ourdoor advertising screen truck for sale

| Main specifications                                                                                                  |                                                         |                                      |                                       |
|----------------------------------------------------------------------------------------------------------------------|---------------------------------------------------------|--------------------------------------|---------------------------------------|
| Product model name                                                                                                   | ZQZ5021XXCA Mini led truck                              |                                      |                                       |
| Total weight(Kg)                                                                                                     | 1810                                                    | Drive form                           | 4x2                                   |
| Payload (Kg)                                                                                                         | 4950                                                    | Overall dimension (mm)               | 4200×1695×2405                        |
| Curb weight(Kg)                                                                                                      | 1185                                                    | cab seats (man)                      | 2                                     |
| Approach / departure<br>angle(°)                                                                                     | 58/21                                                   | Front/rear hang(mm)                  | 480/1220                              |
| Number of axles                                                                                                      | 2                                                       | Wheelbase(mm)                        | 2500                                  |
| Axle load                                                                                                            | 925/885                                                 | Max speed(Km/h)                      | 95                                    |
| Chassis specifications                                                                                               |                                                         |                                      |                                       |
| Chassis model                                                                                                        | SC1022DB4N                                              | Manufacturer                         | Hebei Changan Automobile Co.,<br>Ltd. |
| Brand name                                                                                                           | ChangAn brand                                           | Overall dimension(mm)                | 3800×1480×1810                        |
| Tire specification                                                                                                   | 165/70R13LT                                             | Tires No.                            | 4                                     |
| Leaf spring                                                                                                          | -/5                                                     | Front track(mm)                      | 1280                                  |
| Type of fuel                                                                                                         | Gas                                                     | Rear track(mm)                       | 1290                                  |
| Emission standard                                                                                                    | Euro III                                                | Transmission                         | 5 forward gear                        |
| Driving cab                                                                                                          |                                                         |                                      |                                       |
| Chassis model                                                                                                        | Engine Manufacturer                                     | Displacement(ml)                     | Power(KW)                             |
| JL466Q4                                                                                                              | Chongqing Changan<br>automobile Limited by Share<br>Ltd | 1012                                 | 39                                    |
| Led truck                                                                                                            |                                                         |                                      |                                       |
| Main Screen Model                                                                                                    | P8 bright LED Screen                                    | Left side of the Screen size in body |                                       |
| Right side of the roller                                                                                             | 8KW Omar ultra-quiet                                    | Rear monochrome screen               |                                       |
| ad size                                                                                                              | generator                                               | size                                 |                                       |
| Screen Power Source                                                                                                  | 4 Waterproof frets                                      | Control System                       | Industrial Computer                   |
| Audio Equipment                                                                                                      | Omar ultra-quiet generator<br>8KW                       | Screen Lift System                   | Hydraulic Lift                        |
| Screen Lift Height                                                                                                   |                                                         | Spare external power connector       | 380V                                  |
| Led truck                                                                                                            |                                                         |                                      |                                       |
| 1. This truck is a special vehicle for advertising, generally used for the product promotion, brand promotion, draft |                                                         |                                      |                                       |
| la ativiti a                                                                                                         |                                                         |                                      |                                       |

activities

Live shows sales, sporting events, vocal concerts, concerts!

2□Can be showing at any time, communication, interaction, publicity coverage extensively. And meanwhile effectively

the best of advertising effect,,

3. According to own requirement. you can select the left and right sides and the back medium(include LED full color, Monochrome LED, Light box advertising) , screen type.,

4. Can select to configure the stage hydraulic extension, which is a multi-purpose vehicle.