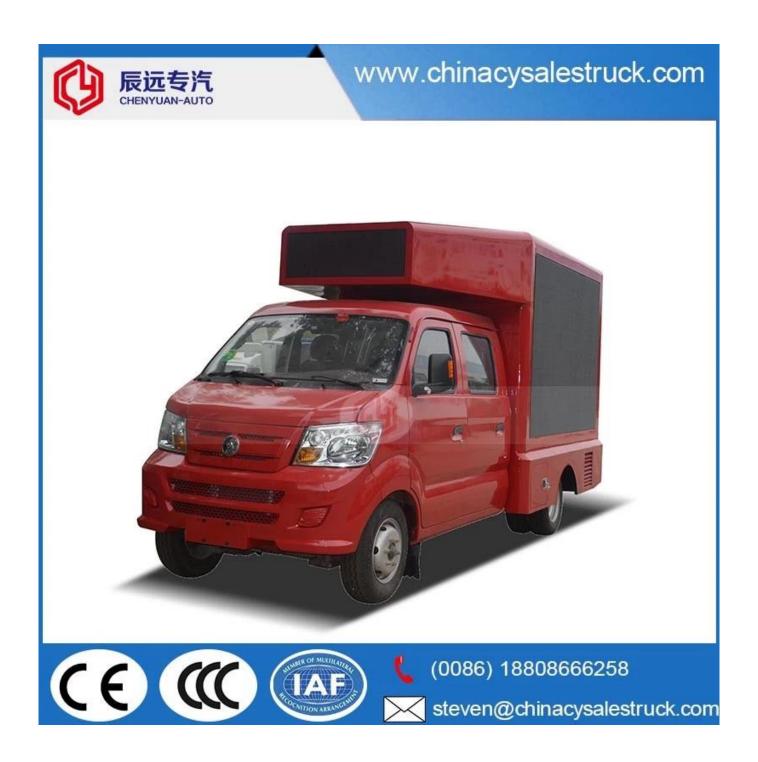

Sinotruck brand small ourdoor advertising screen truck for sale

| Main specifications                                                                                                  |                                                         |                                      |                                       |
|----------------------------------------------------------------------------------------------------------------------|---------------------------------------------------------|--------------------------------------|---------------------------------------|
| Product model name                                                                                                   | ZQZ5021XXCA Mini led truck                              |                                      |                                       |
| Total weight(Kg)                                                                                                     | 1810                                                    | Drive form                           | 4x2                                   |
| Payload (Kg)                                                                                                         | 4950                                                    | Overall dimension (mm)               | 4200×1695×2405                        |
| Curb weight(Kg)                                                                                                      | 1185                                                    | cab seats (man)                      | 2                                     |
| Approach / departure<br>angle(°)                                                                                     | 58/21                                                   | Front/rear hang(mm)                  | 480/1220                              |
| Number of axles                                                                                                      | 2                                                       | Wheelbase(mm)                        | 2500                                  |
| Axle load                                                                                                            | 925/885                                                 | Max speed(Km/h)                      | 95                                    |
| Chassis specifications                                                                                               |                                                         |                                      |                                       |
| Chassis model                                                                                                        | SC1022DB4N                                              | Manufacturer                         | Hebei Changan Automobile Co.,<br>Ltd. |
| Brand name                                                                                                           | ChangAn brand                                           | Overall dimension(mm)                | 3800×1480×1810                        |
| Tire specification                                                                                                   | 165/70R13LT                                             | Tires No.                            | 4                                     |
| Leaf spring                                                                                                          | -/5                                                     | Front track(mm)                      | 1280                                  |
| Type of fuel                                                                                                         | Gas                                                     | Rear track(mm)                       | 1290                                  |
| Emission standard                                                                                                    | Euro III                                                | Transmission                         | 5 forward gear                        |
| Driving cab                                                                                                          |                                                         |                                      |                                       |
| Chassis model                                                                                                        | Engine Manufacturer                                     | Displacement(ml)                     | Power(KW)                             |
| JL466Q4                                                                                                              | Chongqing Changan<br>automobile Limited by Share<br>Ltd | 1012                                 | 39                                    |
| Led truck                                                                                                            |                                                         |                                      |                                       |
| Main Screen Model                                                                                                    | P8 bright LED Screen                                    | Left side of the Screen size in body |                                       |
| Right side of the roller                                                                                             | 8KW Omar ultra-quiet                                    | Rear monochrome screen               |                                       |
| ad size                                                                                                              | generator                                               | size                                 |                                       |
| Screen Power Source                                                                                                  | 4 Waterproof frets                                      | Control System                       | Industrial Computer                   |
| Audio Equipment                                                                                                      | Omar ultra-quiet generator<br>8KW                       | Screen Lift System                   | Hydraulic Lift                        |
| Screen Lift Height                                                                                                   |                                                         | Spare external power connector       | 380V                                  |
| Led truck                                                                                                            |                                                         |                                      |                                       |
| 1. This truck is a special vehicle for advertising, generally used for the product promotion, brand promotion, draft |                                                         |                                      |                                       |
| la ativiti a                                                                                                         |                                                         |                                      |                                       |

3. According to own requirement. you can select the left and right sides and the back medium(include LED full color, Monochrome LED, Light box advertising) , screen type.,

4. Can select to configure the stage hydraulic extension, which is a multi-purpose vehicle.

WORKSHOP DISPLAY