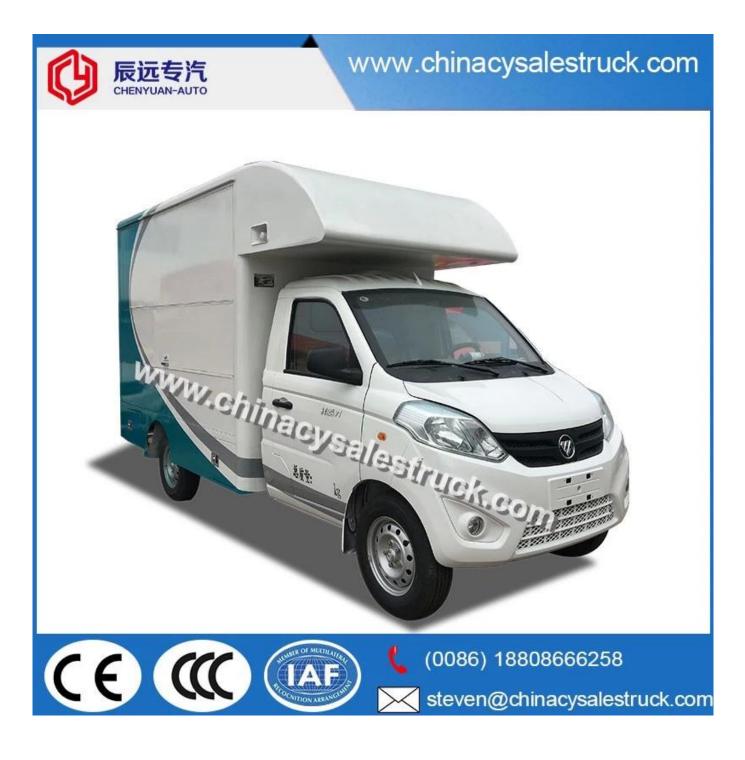

## **MOBILE SALES SHOP**

Manufacture's direct selling in order to save costs for our customers

Keep a good quality and create a good comfortable outdoor sales window

| 🛛 Main Technical Parameters 🗋 |                                  |                   |                |  |
|-------------------------------|----------------------------------|-------------------|----------------|--|
| Production name               | BJ1036V5JV5-D1 Mobile Food Truck |                   |                |  |
| GVW(kg)                       | 2550                             | Rated weight (Kg) | 860            |  |
| Curb weight (kg)              | 1560                             | Cab seats (man)   | 2              |  |
| Overall dimensions(mm)        | 5130×1780×2630                   | Cabinet size(mm)  | 3000*1780*1810 |  |

Standard Configuration: The food truckexternal surface body is fiberglass steel, intermediate interlayer for heatinsulation and fire insulation layer, and the internal surface is stainless steel;The left and right side and the backside can be expanded and there is vendingbar on both left and right side. The internal compartment is installed with LED floodlights, megaphone, master switch, USB interface, large space locker; Theoutside of the compartment is installed with two loudspeakers,105A storage battery,220V external power supply interface,15m external power supply cord,telescopic truck pedal; Different truck colors and skin stickers are optional.