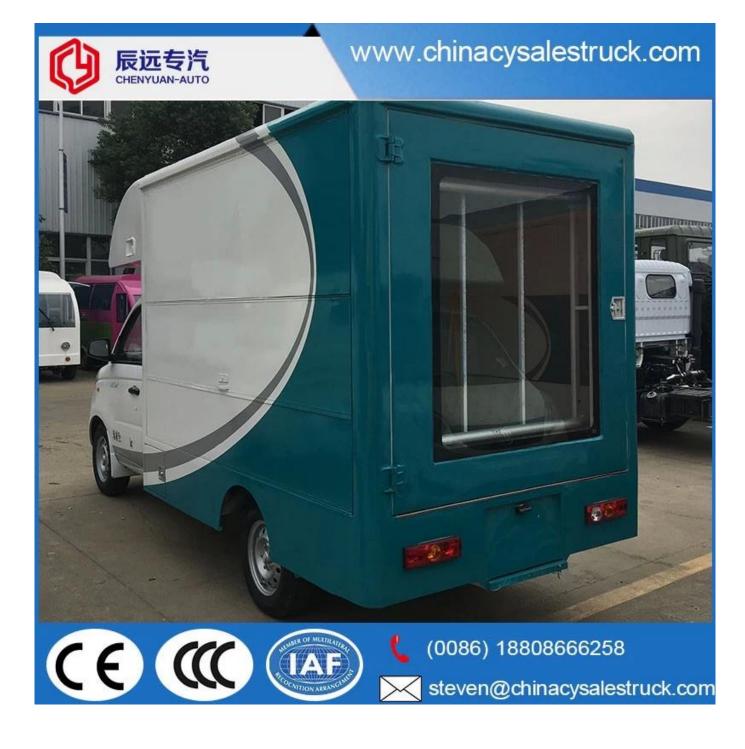

Standard Configuration: The food truckexternal surface body is fiberglass steel, intermediate interlayer for heatinsulation and fire insulation layer, and the internal surface is stainless steel;The left and right side and the backside can be expanded and there is vendingbar on both left and right side. The internal compartment is installed with LED floodlights, megaphone, master switch, USB interface, large space locker; Theoutside of the compartment is installed with two loudspeakers,105A storage battery,220V external power supply interface,15m external power supply cord,telescopic truck pedal; Different truck colors and skin stickers are optional.

#### Food truck optional equipments description:

Optional Configuration: Internal compartment equipment can be customised according to user's requirements suchas generator/freezer/cold drink machine/vending bar/cooker etc; The left andright side of the compartment body can be chosed different structure forms ofside panel; The selling window can be also opened on any side of the truck bodyaccording to customer demand, the below board can be unfold to extend the cargoarea in vending operation; The glass sliding window can be also choosed on bothside of the compartment body. The back door of the compartment can choose singleopen door, double flat open door or lift-up door. Both sides and back of the compartment can be optional advertising glass roller light box or LED screen. Truck roof can choose overhead air conditioning, baggage holder, left andright side can be chosed awning, the back side of the truck can be chosedcrawling ladder.