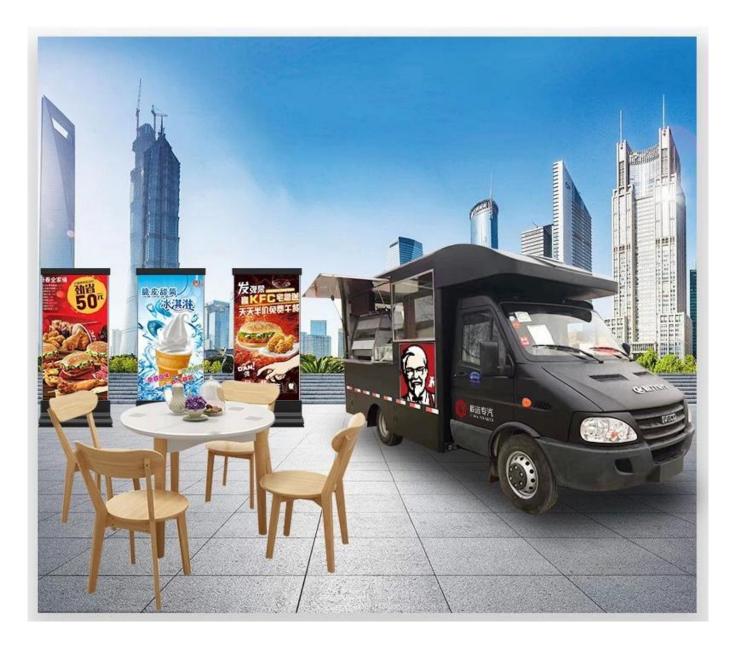

Standard Configuration: The food truckexternal surface body is fiberglass steel, intermediate interlayer for heatinsulation and fire insulation layer, and the internal surface is stainless steel;The left and right side and the backside can be expanded and there is vendingbar on both left and right side. The internal compartment is installed with LED floodlights, megaphone, master switch, USB interface, large space locker; Theoutside of the compartment is installed with two loudspeakers,105A storage battery,220V external power supply interface,15m external power supply cord,telescopic truck pedal; Different truck colors and skin stickers are optional.

# **INNER EQUIPMENT' DETAILS**

Summary:

- $\cdot$  selling snacks, as a fast food cart which you can make and sell fast food
- $\cdot$  kitchen cart which you can make food for yourself
- $\cdot$  shop which you can sell phone card and phone
- $\cdot$  aid post which you can help everyone
- $\cdot$  book store which you can sell newspaper , magazine etc
- $\cdot$  housing when you have a trip by car or jeep
- $\cdot$  repare shop to main for your clients
- $\cdot$  empty cart which do it by yourself