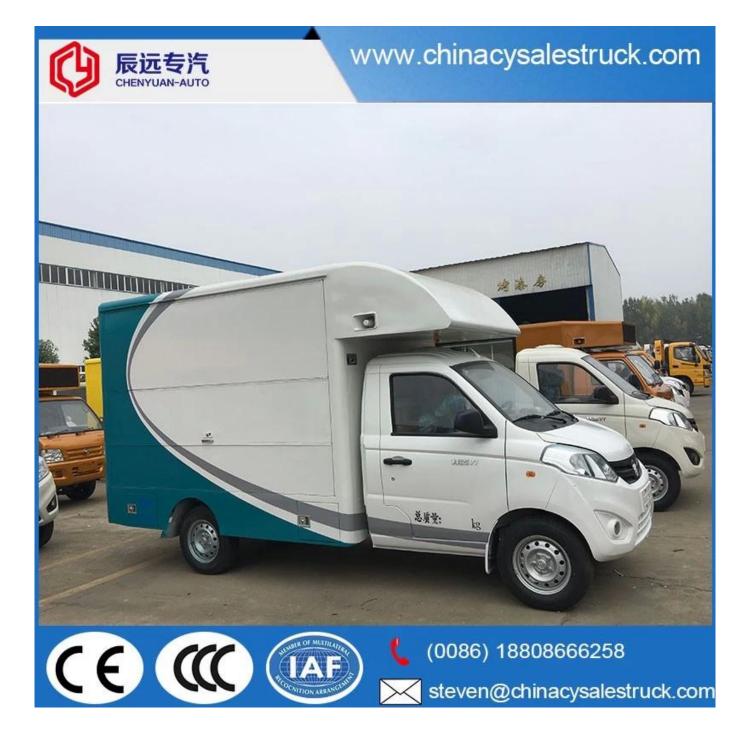

Standard Configuration: The food truckexternal surface body is fiberglass steel, intermediate interlayer for heatinsulation and fire insulation layer, and the internal surface is stainless steel;The left and right side and the backside can be expanded and there is vendingbar on both left and right side. The internal compartment is installed with LED floodlights, megaphone, master switch, USB interface, large space locker; Theoutside of the compartment is installed with two loudspeakers,105A storage battery,220V external power supply interface,15m external power supply cord,telescopic truck pedal; Different truck colors and skin stickers are optional.

#### Food truck optional equipments description:

Optional Configuration: Internal compartment equipment can be customised according to user's requirements suchas generator/freezer/cold drink machine/vending bar/cooker etc; The left andright side of the compartment body can be chosed different structure forms ofside panel; The selling window can be also opened on any side of the truck bodyaccording to customer demand, the below board can be unfold to extend the cargoarea in vending operation; The glass sliding window can be also choosed on bothside of the compartment body. The back door of the compartment can choose singleopen door, double flat open door or lift-up door. Both sides and back of the compartment can be optional advertising glass roller light box or LED screen. Truck roof can choose overhead air conditioning, baggage holder, left andright side can be chosed awning, the back side of the truck can be chosedcrawling ladder.