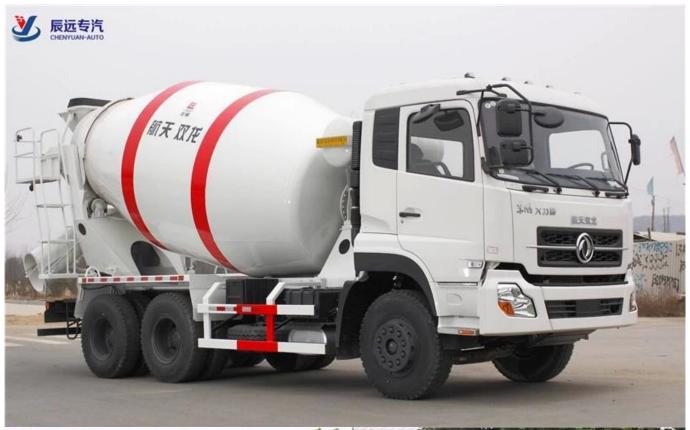

RHD&LHD 10cbm concrete mixer truck cement mixer truck supplier in China

| Main specifications              |                                                                        |                                   |                                  |
|----------------------------------|------------------------------------------------------------------------|-----------------------------------|----------------------------------|
| Product model,name               | DFL5250GJBA Concrete mixer truck                                       |                                   |                                  |
| Gross weight(Kg)                 | 25000                                                                  | Drive type                        | 6 x 4                            |
| Payload(Kg)                      | 11805,11870                                                            | Overall demension(mm)             | 8100×2500×3750                   |
| Curb weight(Kg)                  | 13000                                                                  | Cab seats(man)                    | 2,3                              |
| Approach/departure angle(°)      | 30/18,30/20,30/19                                                      | Front/rear hang(mm)               | 1460/1910                        |
| Number of axles                  | 3                                                                      | Wheelbase(mm)                     | 3650+1350                        |
| Axle load(Kg)                    | 7000/18000                                                             | Max speed(Km/h)                   | 80                               |
| Chassis specifications           |                                                                        |                                   |                                  |
| Chassis model                    | DFL5250GJBA                                                            | Manufacture                       | Dongfeng Motor Co., Ltd.         |
| Brand name                       | DongFeng                                                               | Overall dimension(mm)             | 8070×2500×3030                   |
| Tire specification               | 11.00R20                                                               | Tires No.                         | 10                               |
| Steel spring number              | 25/30,25/32                                                            | Front track(mm)                   | 2040                             |
| Fuel type                        | Diesel                                                                 | Rear track(mm)                    | 1860                             |
| Emission standard                | Euro III                                                               | Transmission                      | 9 forward gear                   |
| Cabin                            | Luxury interior and Instrument bar, with air conditioning and sleeper. |                                   |                                  |
| Engine information               | Engine model                                                           | L340 30                           |                                  |
|                                  | Engine manufacutre                                                     | Dongfeng Cummins Engine Co., Ltd. |                                  |
|                                  | Displacement(ml)                                                       | 8900                              |                                  |
|                                  | Power(kw)                                                              | 250                               |                                  |
|                                  | Max Torque                                                             | 1350 N.m                          |                                  |
|                                  | Speed at Max Torque                                                    | 2200 rpm                          |                                  |
| Concrete mixer truck performance |                                                                        |                                   |                                  |
| Tank volume∏m³∏                  | 8                                                                      | Material of tank                  | Q345                             |
| Pump                             | Import                                                                 | Motor                             | Import                           |
| Reducer                          | Import                                                                 | Surplus ratio                     | ≤1.0□                            |
| Water tank volume□L□             | 350L                                                                   | The supplied water method         | Pneumatic                        |
| Concrete mixer truck feat        | ures                                                                   |                                   |                                  |
| This is mainly used for the      | e modern roads and maj                                                 | or construction projects, wh      | ich is for ensure the quality of |
|                                  | irring the concrete slow                                               | ly and continuously during t      | ransporting or one the           |
| construction site.               |                                                                        |                                   |                                  |
|                                  |                                                                        |                                   |                                  |