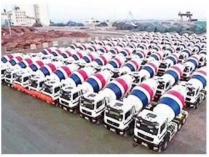

RHD&LHD 10cbm concrete mixer truck cement mixer truck supplier in China

| Main specifications              |                                                                        |                                   |                                  |
|----------------------------------|------------------------------------------------------------------------|-----------------------------------|----------------------------------|
| Product model,name               | DFL5250GJBA Concrete mixer truck                                       |                                   |                                  |
| Gross weight(Kg)                 | 25000                                                                  | Drive type                        | 6 x 4                            |
| Payload(Kg)                      | 11805,11870                                                            | Overall demension(mm)             | 8100×2500×3750                   |
| Curb weight(Kg)                  | 13000                                                                  | Cab seats(man)                    | 2,3                              |
| Approach/departure angle(°)      | 30/18,30/20,30/19                                                      | Front/rear hang(mm)               | 1460/1910                        |
| Number of axles                  | 3                                                                      | Wheelbase(mm)                     | 3650+1350                        |
| Axle load(Kg)                    | 7000/18000                                                             | Max speed(Km/h)                   | 80                               |
| Chassis specifications           |                                                                        |                                   |                                  |
| Chassis model                    | DFL5250GJBA                                                            | Manufacture                       | Dongfeng Motor Co., Ltd.         |
| Brand name                       | DongFeng                                                               | Overall dimension(mm)             | 8070×2500×3030                   |
| Tire specification               | 11.00R20                                                               | Tires No.                         | 10                               |
| Steel spring number              | 25/30,25/32                                                            | Front track(mm)                   | 2040                             |
| Fuel type                        | Diesel                                                                 | Rear track(mm)                    | 1860                             |
| Emission standard                | Euro III                                                               | Transmission                      | 9 forward gear                   |
| Cabin                            | Luxury interior and Instrument bar, with air conditioning and sleeper. |                                   |                                  |
| Engine information               | Engine model                                                           | L340 30                           |                                  |
|                                  | Engine manufacutre                                                     | Dongfeng Cummins Engine Co., Ltd. |                                  |
|                                  | Displacement(ml)                                                       | 8900                              |                                  |
|                                  | Power(kw)                                                              | 250                               |                                  |
|                                  | Max Torque                                                             | 1350 N.m                          |                                  |
|                                  | Speed at Max Torque                                                    | 2200 rpm                          |                                  |
| Concrete mixer truck performance |                                                                        |                                   |                                  |
| Tank volume∏m³∏                  | 8                                                                      | Material of tank                  | Q345                             |
| Pump                             | Import                                                                 | Motor                             | Import                           |
| Reducer                          | Import                                                                 | Surplus ratio                     | ≤1.0□                            |
| Water tank volume□L□             | 350L                                                                   | The supplied water method         | Pneumatic                        |
| Concrete mixer truck feat        | ures                                                                   |                                   |                                  |
| This is mainly used for the      | e modern roads and maj                                                 | or construction projects, wh      | ich is for ensure the quality of |
|                                  | irring the concrete slow                                               | ly and continuously during t      | ransporting or one the           |
| construction site.               |                                                                        |                                   |                                  |
|                                  |                                                                        |                                   |                                  |