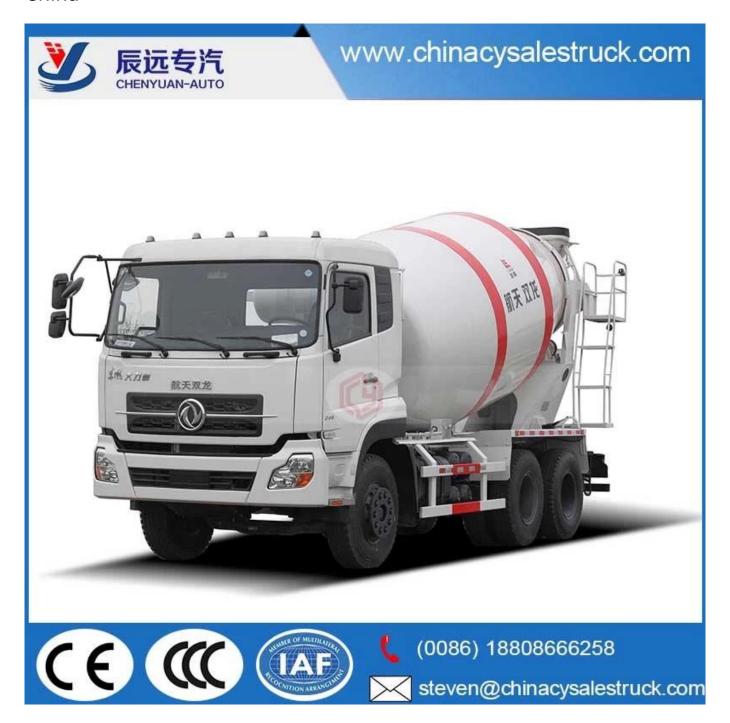

RHD&LHD 10cbm concrete mixer truck cement mixer truck supplier in China

| Main specifications              |                                                                        |                                   |                                  |
|----------------------------------|------------------------------------------------------------------------|-----------------------------------|----------------------------------|
| Product model,name               | DFL5250GJBA Concrete mixer truck                                       |                                   |                                  |
| Gross weight(Kg)                 | 25000                                                                  | Drive type                        | 6 x 4                            |
| Payload(Kg)                      | 11805,11870                                                            | Overall demension(mm)             | 8100×2500×3750                   |
| Curb weight(Kg)                  | 13000                                                                  | Cab seats(man)                    | 2,3                              |
| Approach/departure angle(°)      | 30/18,30/20,30/19                                                      | Front/rear hang(mm)               | 1460/1910                        |
| Number of axles                  | 3                                                                      | Wheelbase(mm)                     | 3650+1350                        |
| Axle load(Kg)                    | 7000/18000                                                             | Max speed(Km/h)                   | 80                               |
| Chassis specifications           |                                                                        |                                   |                                  |
| Chassis model                    | DFL5250GJBA                                                            | Manufacture                       | Dongfeng Motor Co., Ltd.         |
| Brand name                       | DongFeng                                                               | Overall dimension(mm)             | 8070×2500×3030                   |
| Tire specification               | 11.00R20                                                               | Tires No.                         | 10                               |
| Steel spring number              | 25/30,25/32                                                            | Front track(mm)                   | 2040                             |
| Fuel type                        | Diesel                                                                 | Rear track(mm)                    | 1860                             |
| Emission standard                | Euro III                                                               | Transmission                      | 9 forward gear                   |
| Cabin                            | Luxury interior and Instrument bar, with air conditioning and sleeper. |                                   |                                  |
| Engine information               | Engine model                                                           | L340 30                           |                                  |
|                                  | Engine manufacutre                                                     | Dongfeng Cummins Engine Co., Ltd. |                                  |
|                                  | Displacement(ml)                                                       | 8900                              |                                  |
|                                  | Power(kw)                                                              | 250                               |                                  |
|                                  | Max Torque                                                             | 1350 N.m                          |                                  |
|                                  | Speed at Max Torque                                                    | 2200 rpm                          |                                  |
| Concrete mixer truck performance |                                                                        |                                   |                                  |
| Tank volume∏m³∏                  | 8                                                                      | Material of tank                  | Q345                             |
| Pump                             | Import                                                                 | Motor                             | Import                           |
| Reducer                          | Import                                                                 | Surplus ratio                     | ≤1.0□                            |
| Water tank volume□L□             | 350L                                                                   | The supplied water method         | Pneumatic                        |
| Concrete mixer truck feat        | ures                                                                   |                                   |                                  |
| This is mainly used for the      | e modern roads and maj                                                 | or construction projects, wh      | ich is for ensure the quality of |
|                                  | irring the concrete slow                                               | ly and continuously during t      | ransporting or one the           |
| construction site.               |                                                                        |                                   |                                  |
|                                  |                                                                        |                                   |                                  |