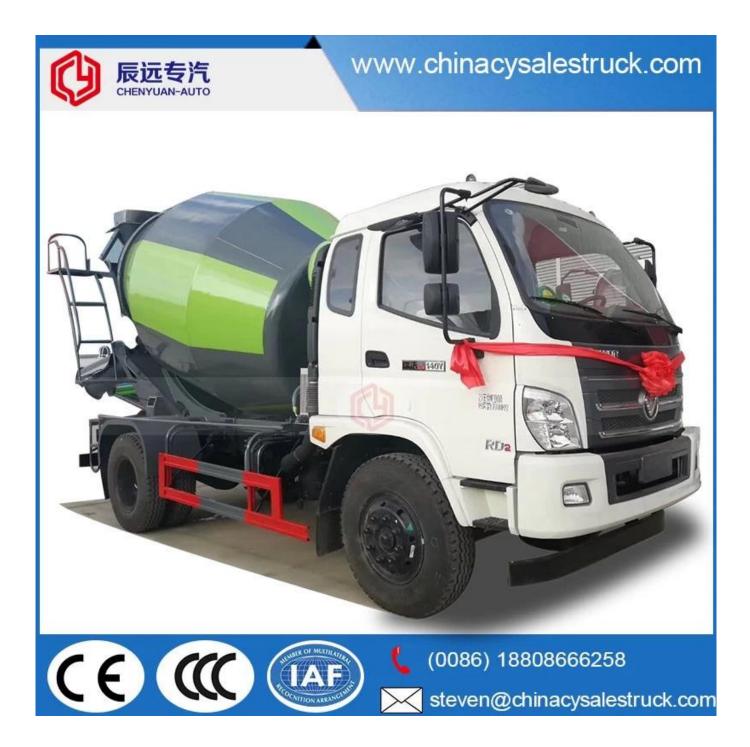

# RHD 3-5cbm concrete mixer truck for sale in India

| Main specifications                                                                                          |                     |                                   |                                               |
|--------------------------------------------------------------------------------------------------------------|---------------------|-----------------------------------|-----------------------------------------------|
| Product model,name BJ5162GJB1 Concrete mixer truck                                                           |                     |                                   |                                               |
| Gross weight(Kg)                                                                                             | 15990               | Drive type                        | 4x2                                           |
| Payload(Kg)                                                                                                  | 7805                | Overall demension(mm)             | 6765×2499×3420                                |
| Curb weight(Kg)                                                                                              | 7990                | Cab seats(man)                    | 3                                             |
| Approach/departure<br>angle(°)                                                                               | 29/43               | Front/rear hang(mm)               | 1190/1975                                     |
| Number of axles                                                                                              | 2                   | Wheelbase(mm)                     | 3600                                          |
| Axle load(Kg)                                                                                                | 5995/9995           | Max speed(Km/h)                   | 80                                            |
| Chassis specifications                                                                                       |                     |                                   |                                               |
| Chassis model                                                                                                | BJ1162V5PDB-E1      | Manufacture                       | Beijing Foton Daimler<br>Automotive Co., Ltd. |
| Brand name                                                                                                   | Foton               | Overall dimension(mm)             | 6190×2300×2600                                |
| Tire specification                                                                                           | 9.00-20(16PR)       | Tires No.                         | 6                                             |
| Steel spring number                                                                                          | 9/11+9              | Front track(mm)                   | 1790                                          |
| Fuel type                                                                                                    | Diesel              | Rear track(mm)                    | 1725                                          |
| Emission standard                                                                                            | Euro III            | Transmission                      | 5 forward gear                                |
| Engine information                                                                                           | Engine model        | YC4D130-33                        |                                               |
|                                                                                                              | Engine manufacutre  | Guangxi Yuchai Machinery Co., Ltd |                                               |
|                                                                                                              | Displacement(ml)    | 4214                              |                                               |
|                                                                                                              | Power(kw)           | 96                                |                                               |
|                                                                                                              | Max Torque          | 420 N.m                           |                                               |
|                                                                                                              | Speed at Max Torque | 2800 rpm                          |                                               |
| Concrete mixer truck performance                                                                             |                     |                                   |                                               |
| Tank volume[]m <sup>3</sup> []                                                                               | 4                   | Material of tank                  | Q345                                          |
| Pump                                                                                                         | Made In China       | Motor                             | Made In China                                 |
| Reducer                                                                                                      | Made In China       | Surplus ratio                     | ≤1.0□                                         |
| Water tank volume[]L[]                                                                                       | 150L                | The supplied water method         | Pneumatic                                     |
| Concrete mixer truck features                                                                                |                     |                                   |                                               |
| This is mainly used for the modern roads and major construction projects, which is for ensure the quality of |                     |                                   |                                               |
| the concrete poured by stirring the concrete slowly and continuously during transporting or one the          |                     |                                   |                                               |
| construction site.                                                                                           |                     |                                   |                                               |
|                                                                                                              |                     |                                   |                                               |
|                                                                                                              |                     |                                   |                                               |