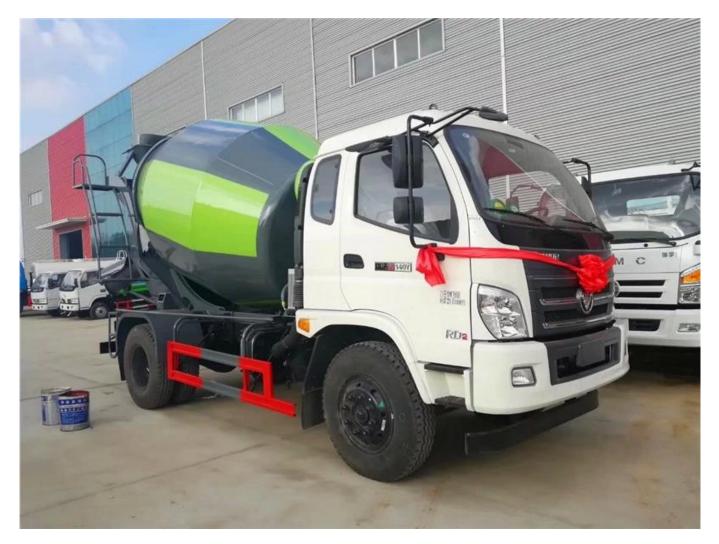

# RHD 3-5cbm concrete mixer truck for sale in India

| Main specifications                                                                                          |                     |                                   |                                               |
|--------------------------------------------------------------------------------------------------------------|---------------------|-----------------------------------|-----------------------------------------------|
| Product model,name BJ5162GJB1 Concrete mixer truck                                                           |                     |                                   |                                               |
| Gross weight(Kg)                                                                                             | 15990               | Drive type                        | 4x2                                           |
| Payload(Kg)                                                                                                  | 7805                | Overall demension(mm)             | 6765×2499×3420                                |
| Curb weight(Kg)                                                                                              | 7990                | Cab seats(man)                    | 3                                             |
| Approach/departure<br>angle(°)                                                                               | 29/43               | Front/rear hang(mm)               | 1190/1975                                     |
| Number of axles                                                                                              | 2                   | Wheelbase(mm)                     | 3600                                          |
| Axle load(Kg)                                                                                                | 5995/9995           | Max speed(Km/h)                   | 80                                            |
| Chassis specifications                                                                                       |                     |                                   |                                               |
| Chassis model                                                                                                | BJ1162V5PDB-E1      | Manufacture                       | Beijing Foton Daimler<br>Automotive Co., Ltd. |
| Brand name                                                                                                   | Foton               | Overall dimension(mm)             | 6190×2300×2600                                |
| Tire specification                                                                                           | 9.00-20(16PR)       | Tires No.                         | 6                                             |
| Steel spring number                                                                                          | 9/11+9              | Front track(mm)                   | 1790                                          |
| Fuel type                                                                                                    | Diesel              | Rear track(mm)                    | 1725                                          |
| Emission standard                                                                                            | Euro III            | Transmission                      | 5 forward gear                                |
| Engine information                                                                                           | Engine model        | YC4D130-33                        |                                               |
|                                                                                                              | Engine manufacutre  | Guangxi Yuchai Machinery Co., Ltd |                                               |
|                                                                                                              | Displacement(ml)    | 4214                              |                                               |
|                                                                                                              | Power(kw)           | 96                                |                                               |
|                                                                                                              | Max Torque          | 420 N.m                           |                                               |
|                                                                                                              | Speed at Max Torque | 2800 rpm                          |                                               |
| Concrete mixer truck performance                                                                             |                     |                                   |                                               |
| Tank volume[]m <sup>3</sup> []                                                                               | 4                   | Material of tank                  | Q345                                          |
| Pump                                                                                                         | Made In China       | Motor                             | Made In China                                 |
| Reducer                                                                                                      | Made In China       | Surplus ratio                     | ≤1.0□                                         |
| Water tank volume[]L[]                                                                                       | 150L                | The supplied water method         | Pneumatic                                     |
| Concrete mixer truck features                                                                                |                     |                                   |                                               |
| This is mainly used for the modern roads and major construction projects, which is for ensure the quality of |                     |                                   |                                               |
| the concrete poured by stirring the concrete slowly and continuously during transporting or one the          |                     |                                   |                                               |
| construction site.                                                                                           |                     |                                   |                                               |
|                                                                                                              |                     |                                   |                                               |
|                                                                                                              |                     |                                   |                                               |