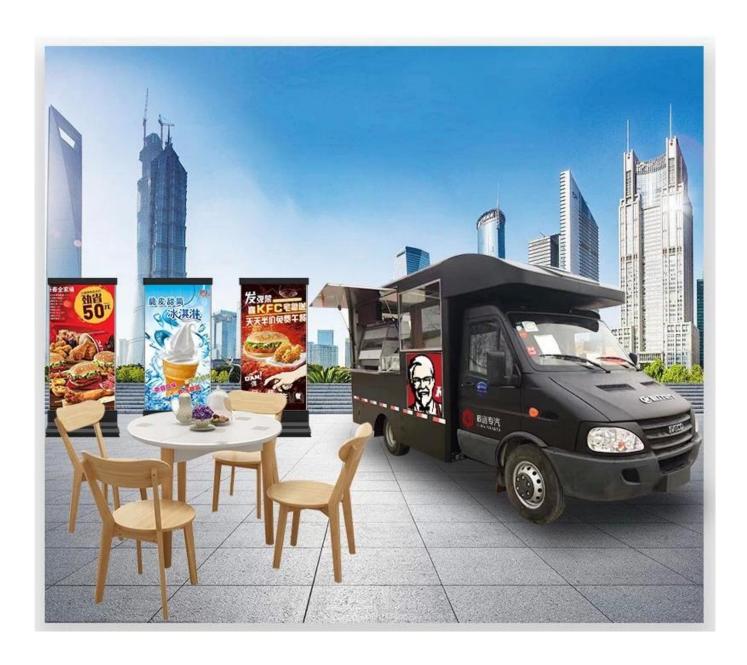

### New style mobile food truck for sale

## **MOBILE SALES SHOP**

# Manufacture's direct selling in order to save costs for our customers

Keep a good quality and create a good comfortable outdoor sales window

| Vehicle<br>information         | Production name                            | Engine model |                               | Max net  | Rated                                   |                 | Emission<br>standard | Engine type                         | Max   |
|--------------------------------|--------------------------------------------|--------------|-------------------------------|----------|-----------------------------------------|-----------------|----------------------|-------------------------------------|-------|
|                                |                                            |              | power                         | power    | torque                                  | displacement(L) |                      |                                     | speed |
|                                |                                            |              | (kW/rpm)                      | (kW/rpm) | (N.m/rpm)                               |                 |                      |                                     | Km/h  |
|                                | Mobile food<br>truck                       | CA4DC3-10E5  | 79/3200                       | 76/3200  | 245/20000                               | 3.0             | V                    | Turbocharged<br>intercooler<br>High | 100   |
|                                |                                            |              |                               |          |                                         |                 |                      | pressure                            |       |
|                                | T 11 ( )                                   | F 7 4 0      | - 1                           |          | T (4.0.01 )                             | 15.0            |                      | common rail                         |       |
| Basic<br>specification         | J ` ′                                      |              |                               |          | (L/100km) 15.0                          |                 |                      |                                     |       |
|                                | Width(mm)                                  |              |                               |          | =30km/h)                                |                 |                      |                                     |       |
|                                | High(mm)                                   | 2890         | Maximum                       | gradient | (%)                                     | 30              |                      |                                     |       |
|                                | Carriage height                            | 1800         | Minimum turning diameter (m)  |          |                                         | ≤15             |                      |                                     |       |
|                                | Wheelbase                                  | 3300         | curb Vehicle                  |          | 4090,4150,4220,4350                     |                 |                      |                                     |       |
|                                | Front/rear<br>suspension (mm)              |              | weight (kg) Front / rear axle |          | 1650/2440,1680/2470,1710/2510,1760/2590 |                 |                      |                                     |       |
|                                | Track before<br>after (mm)                 | 1606/1430    | Maximum                       |          |                                         | 4480            |                      |                                     |       |
|                                | Minimum<br>ground<br>clearance (mm)        | 150          |                               |          |                                         | 1820/2660       |                      |                                     |       |
|                                | Approach angle /<br>departure angle<br>(°) |              | Engine position               |          |                                         | Front           |                      |                                     |       |
| Program Standard configuration |                                            |              |                               |          | Optional configuration                  |                 |                      |                                     |       |

Standard Configuration: The food truckexternal surface body is fiberglass steel, intermediate interlayer for heatinsulation and fire insulation layer, and the internal surface is stainless steel; The left and right side and the backside can be expanded and there is vendingbar on both left and right side. The internal compartment is installed with LED floodlights, megaphone, master switch, USB interface, large space locker; Theoutside of the compartment is installed with two loudspeakers, 105A storage battery, 220V external power supply interface, 15m external power supply cord, telescopic truck pedal; Different truck colors and skin stickers are optional.