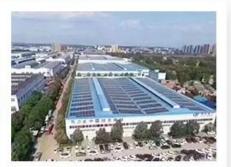

n Brand mobile food truck Overall dimensions(mm): 4730×1780×2630 Cabinet size(mm):2900\*1720\*1810



Hubei ChenYuan Special Auto Co., LTD

CHERRY Brand mobile food truck Overall dimensions(mm): 4730×1780×2630 Cabinet size(mm):2900\*1720\*1810



Hubei ChenYuan Special Auto Co., LTD

CHANGAN Brand mobile food truck Overall dimensions(mm): 4730×1780×2630 Cabinet size(mm):2900\*1720\*1810



Hubei ChenYuan Special Auto Co., LTD

NECO Brand mobile food truck
Overall dimensions(mm): 5995x2370x3200
Cabinet size(mm):3650x2120x1960



Hubei ChenYuan Special Auto Co., LTD

FOOD TRAILER Overall dimensions(mm): 5630\*2130\*2500



Hubei ChenYuan Special Auto Co., LTD

DONGFENG Brand mobile food truck Overall dimensions(mm): 5995 \* 2090 \* 3300 Cabinet size(mm):4200x1800x1850

FACTORY OVERVIEW















WORKSHOP DISPLAY















#### 1. Q: How long is the warranty period?

A: All of our trucks have one year warranty or 25000KM since you get the truck.

#### 2. Q: What's the main market of yourcompany?

A: We have customers all over the worldand our main market it Afrian, all the individuals and units are my partnerswho have a demand of china's high quality automobile industry product.

## 3. Q: How much the production capacity and supply capacity of your factory for one year?

. A: This depends on your needs. 10 years of spare parts sales experience makes us have a smooth supply channels.

#### 4. Q: Where is your factory located?

A:Our company is located in Suizhou City, Hubei Province, the Capital of Special Purpose Vehicle in China. Warmly welcome to our factory.

####