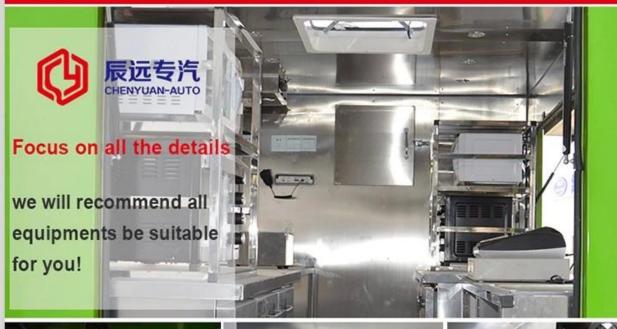

#### Food truck optional equipments description:

Optional Configuration: Internal compartment equipment can be customised according to user's requirements suchas generator/freezer/cold drink machine/vending bar/cooker etc; The left andright side of the compartment body can be chosed different structure forms of side panel; The selling window can be also opened on any side of the truck bodyaccording to customer demand, the below board can be unfold to extend the cargoarea in vending operation; The glass sliding window can be also choosed on bothside of the compartment body. The back door of the compartment can choose singleopen door, double flat open door or lift-up door. Both sides and back of the compartment can be optional advertising glass roller light box or LED screen. Truck roof can choose overhead air conditioning, baggage holder, left and right side can be chosed awning, the back side of the truck can be chosedcrawling ladder.

# **INNER EQUIPMENT' DETAILS**