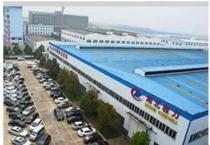

ton Brand mobile food truck Overall dimensions(mm): 4730×1780×2630 Cabinet size(mm):2900\*1720\*1810



Hubei ChenYuan Special Auto Co., LTD

CHERRY Brand mobile food truck Overall dimensions(mm): 4730×1780×2630 Cabinet size(mm):2900\*1720\*1810



Hubei ChenYuan Special Auto Co., LTD

CHANGAN Brand mobile food truck Overall dimensions(mm): 4730×1780×2630 Cabinet size(mm):2900\*1720\*1810



Hubei ChenYuan Special Auto Co., LTD

NECO Brand mobile food truck
Overall dimensions(mm): 5995x2370x3200
Cabinet size(mm):3650x2120x1960



Hubei ChenYuan Special Auto Co., LTD

FOOD TRAILER Overall dimensions(mm): 5630\*2130\*2500



Hubei ChenYuan Special Auto Co., LTD

DONGFENG Brand mobile food truck Overall dimensions(mm): 5995 \* 2090 \* 3300 Cabinet size(mm):4200x1800x1850

FACTORY OVERVIEW















WORKSHOP DISPLAY















#### 1. Q: How long is the warranty period?

A: All of our trucks have one year warranty or 25000KM since you get the truck.

#### 2. Q: What's the main market of yourcompany?

A: We have customers all over the worldand our main market it Afrian, all the individuals and units are my partnerswho have a demand of china's high quality automobile industry product.

## 3. Q: How much the production capacity and supply capacity of your factory for one year?

. A: This depends on your needs. 10 years of spare parts sales experience makes us have a smooth supply channels.

#### 4. Q: Where is your factory located?

A:Our company is located in Suizhou City, Hubei Province, the Capital of Special Purpose Vehicle in China. Warmly welcome to our factory.

##