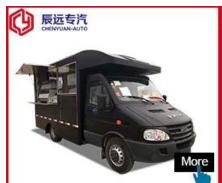

### New style mobile food truck for sale

## **MOBILE SALES SHOP**

# Manufacture's direct selling in order to save costs for our customers

Keep a good quality and create a good comfortable outdoor sales window

| Vehicle<br>information         | Production name                            | Engine model |                               | Max net  | Rated                                   |                 | Emission<br>standard | Engine type                         | Max   |
|--------------------------------|--------------------------------------------|--------------|-------------------------------|----------|-----------------------------------------|-----------------|----------------------|-------------------------------------|-------|
|                                |                                            |              | power                         | power    | torque                                  | displacement(L) |                      |                                     | speed |
|                                |                                            |              | (kW/rpm)                      | (kW/rpm) | (N.m/rpm)                               |                 |                      |                                     | Km/h  |
|                                | Mobile food<br>truck                       | CA4DC3-10E5  | 79/3200                       | 76/3200  | 245/20000                               | 3.0             | V                    | Turbocharged<br>intercooler<br>High | 100   |
|                                |                                            |              |                               |          |                                         |                 |                      | pressure                            |       |
|                                | T 11 ( )                                   | F 7 4 0      | - 1                           |          | T (4.0.01 )                             | 15.0            |                      | common rail                         |       |
| Basic<br>specification         | J ` ′                                      |              |                               |          | (L/100km) 15.0                          |                 |                      |                                     |       |
|                                | Width(mm)                                  |              |                               |          | =30km/h)                                |                 |                      |                                     |       |
|                                | High(mm)                                   | 2890         | Maximum                       | gradient | (%)                                     | 30              |                      |                                     |       |
|                                | Carriage height                            | 1800         | Minimum turning diameter (m)  |          |                                         | ≤15             |                      |                                     |       |
|                                | Wheelbase                                  | 3300         | curb Vehicle                  |          | 4090,4150,4220,4350                     |                 |                      |                                     |       |
|                                | Front/rear<br>suspension (mm)              |              | weight (kg) Front / rear axle |          | 1650/2440,1680/2470,1710/2510,1760/2590 |                 |                      |                                     |       |
|                                | Track before<br>after (mm)                 | 1606/1430    | Maximum                       |          |                                         | 4480            |                      |                                     |       |
|                                | Minimum<br>ground<br>clearance (mm)        | 150          |                               |          |                                         | 1820/2660       |                      |                                     |       |
|                                | Approach angle /<br>departure angle<br>(°) |              | Engine position               |          |                                         | Front           |                      |                                     |       |
| Program Standard configuration |                                            |              |                               |          | Optional configuration                  |                 |                      |                                     |       |

Standard Configuration: The food truckexternal surface body is fiberglass steel, intermediate interlayer for heatinsulation and fire insulation layer, and the internal surface is stainless steel; The left and right side and the backside can be expanded and there is vendingbar on both left and right side. The internal compartment is installed with LED floodlights, megaphone, master switch, USB interface, large space locker; Theoutside of the compartment is installed with two loudspeakers, 105A storage battery, 220V external power supply interface, 15m external power supply cord, telescopic truck pedal; Different truck colors and skin stickers are optional.