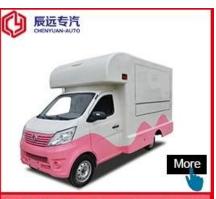

Hubei ChenYuan Special Auto Co., LTD

Foton Brand mobile food truck Overall dimensions(mm): 4730×1780×2630 Cabinet size(mm):2900\*1720\*1810

Hubei ChenYuan Special Auto Co., LTD

CHERRY Brand mobile food truck Overall dimensions(mm): 4730×1780×2630 Cabinet size(mm):2900\*1720\*1810