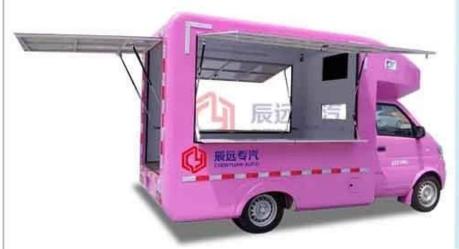

### **MOBILE SALES SHOP**

Manufacture's direct selling in order to save costs for our customers

Keep a good quality and create a good comfortable outdoor sales window

Production Name: Mobile food truck
Production brand: Dongfeng brand
Drive direction: Left hand drive
Production model: CLW1021TFJ53
Overall size(mm): 4850×1810×2560
Cabinet size(mm): 2600x1550x1500

Bear Weight: 1.5T ~ 2T

Gearbox: 5 forward and 1 reverse

Engine model: BG10-07 Spray Color: Any Color

| ☐ Main Technical Parameters ☐ |                                  |                   |     |  |  |
|-------------------------------|----------------------------------|-------------------|-----|--|--|
| Production name               | BJ1036V5JV5-D1 Mobile Food Truck |                   |     |  |  |
| GVW(kg)                       | 2550                             | Rated weight (Kg) | 860 |  |  |
| Curb weight (kg)              | 1560                             | Cab seats (man)   | 2   |  |  |