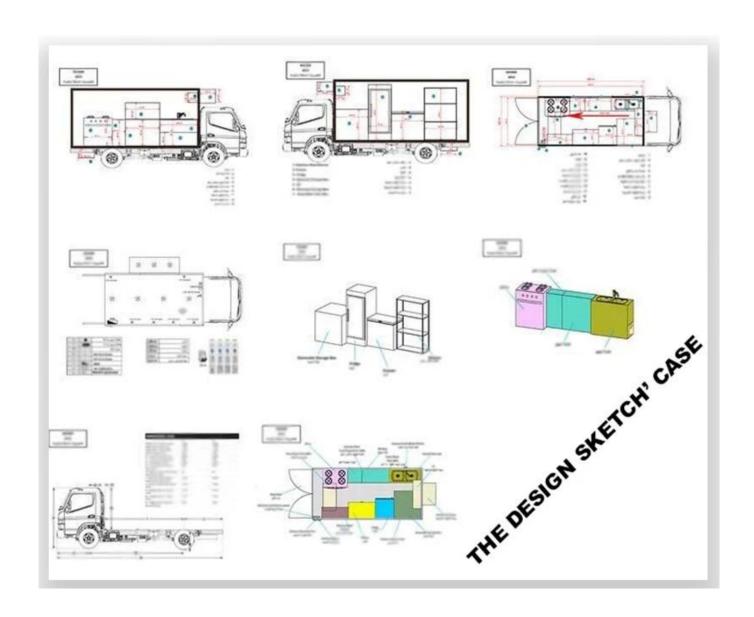

### **MOBILE SALES SHOP**

Manufacture's direct selling in order to save costs for our customers

Keep a good quality and create a good comfortable outdoor sales window

Production Name: Mobile food truck
Production brand: Dongfeng brand
Drive direction: Left hand drive
Production model: CLW1021TFJ53
Overall size(mm): 4850×1810×2560
Cabinet size(mm): 2600x1550x1500

Bear Weight: 1.5T ~ 2T

Gearbox: 5 forward and 1 reverse

Engine model: BG10-07 Spray Color: Any Color

| ☐ Main Technical Parameters ☐ |                                  |                   |     |  |  |
|-------------------------------|----------------------------------|-------------------|-----|--|--|
| Production name               | BJ1036V5JV5-D1 Mobile Food Truck |                   |     |  |  |
| GVW(kg)                       | 2550                             | Rated weight (Kg) | 860 |  |  |
| Curb weight (kg)              | 1560                             | Cab seats (man)   | 2   |  |  |

| Overall dimensions(mm)           | 5130×1780×2630                          | Cabinet size(mm)     | 3000*1780*1810       |  |  |
|----------------------------------|-----------------------------------------|----------------------|----------------------|--|--|
| Approach / departure angle(°)    | 39/20                                   | F/R overhang(mm)     | 605/1055             |  |  |
| Number of axles                  | 2                                       | Wheel base(mm)       | 3070                 |  |  |
| Axle-load(Kg)                    | 700/1850                                | Max speed(Km/h)      | 115                  |  |  |
| ☐ Chassis Technical Parameters ☐ |                                         |                      |                      |  |  |
| Chassis model                    | BJ1036V5JV5-D1                          |                      |                      |  |  |
| Brand                            | FOTON                                   | Manufacturer         | Foton motor co., LTD |  |  |
| Tire specification               | 175R14LT 8PR                            | Number of tire       | 4                    |  |  |
| Front track base(mm)             | 1338                                    | Rear track base(mm)  | 1375                 |  |  |
| Fuel Type                        | gasoline                                | Emission standard    | Euro V               |  |  |
| Gearbox                          | 5 forward gears and 1reverse            |                      |                      |  |  |
| Cab                              | Single row, left steering wheel         |                      |                      |  |  |
| Engine's Technical<br>Parameters | Engine model: LJ469Q-1AE9               |                      |                      |  |  |
|                                  | Engine Manufacturer                     | Foton motor co., LTD |                      |  |  |
|                                  | Displacement (ml)                       | 1249                 |                      |  |  |
|                                  | Max power(Kw)                           | 64                   |                      |  |  |
|                                  | Maximum torque/<br>Maximum torque speed | 118N.m/ 6000rpm      |                      |  |  |

# **INNER EQUIPMENT' DETAILS**