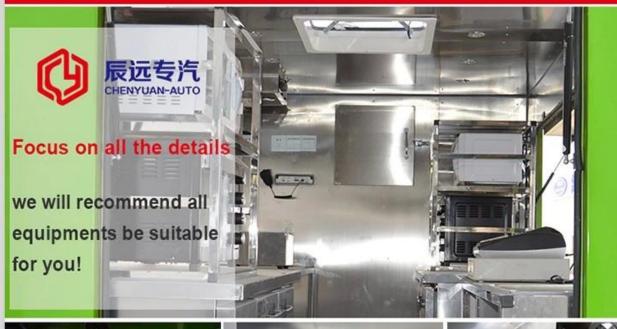

Standard Configuration: The food truckexternal surface body is fiberglass steel, intermediate interlayer for heatinsulation and fire insulation layer, and the internal surface is stainless steel; The left and right side and the backside can be expanded and there is vendingbar on both left and right side. The internal compartment is installed with LED floodlights, megaphone, master switch, USB interface, large space locker; Theoutside of the compartment is installed with two loudspeakers, 105A storage battery, 220V external power supply interface, 15m external power supply cord, telescopic truck pedal; Different truck colors and skin stickers are optional.

#### Food truck optional equipments description:

Optional Configuration: Internal compartment equipment can be customised according to user's requirements suchas generator/freezer/cold drink machine/vending bar/cooker etc; The left andright side of the compartment body can be chosed different structure forms ofside panel; The selling window can be also opened on any side of the truck bodyaccording to customer demand, the below board can be unfold to extend the cargoarea in vending operation; The glass sliding window can be also choosed on bothside of the compartment body. The back door of the compartment can choose singleopen door, double flat open door or lift-up door. Both sides and back of the compartment can be optional advertising glass roller light box or LED screen. Truck roof can choose overhead air conditioning, baggage holder, left andright side can be chosed awning, the back side of the truck can be chosedcrawling ladder.

# **INNER EQUIPMENT' DETAILS**