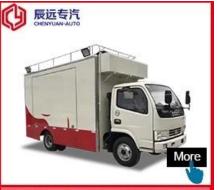

### **MOBILE SALES SHOP**

Manufacture's direct selling in order to save costs for our customers

Keep a good quality and create a good comfortable outdoor sales window

Production Name: Mobile food truck
Production brand: Dongfeng brand
Drive direction: Left hand drive
Production model: CLW1021TFJ53
Overall size(mm): 4850×1810×2560
Cabinet size(mm): 2600x1550x1500

Bear Weight: 1.5T ~ 2T

Gearbox: 5 forward and 1 reverse

Engine model: BG10-07 Spray Color: Any Color

| ☐ Main Technical Parameters ☐ |                                  |                   |     |  |  |
|-------------------------------|----------------------------------|-------------------|-----|--|--|
| Production name               | BJ1036V5JV5-D1 Mobile Food Truck |                   |     |  |  |
| GVW(kg)                       | 2550                             | Rated weight (Kg) | 860 |  |  |
| Curb weight (kg)              | 1560                             | Cab seats (man)   | 2   |  |  |