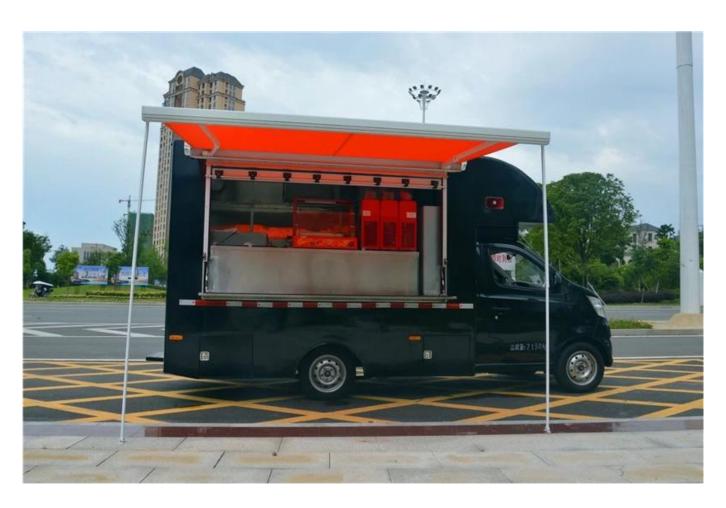

Standard Configuration: The food truckexternal surface body is fiberglass steel, intermediate interlayer for heatinsulation and fire insulation layer, and the internal surface is stainless steel; The left and right side and the backside can be expanded and there is vendingbar on both left and right side. The internal compartment is installed with LED floodlights, megaphone, master switch, USB interface, large space locker; Theoutside of the compartment is installed with two loudspeakers, 105A storage battery, 220V external power supply interface, 15m external power supply cord, telescopic truck pedal; Different truck colors and skin stickers are optional.

#### Food truck optional equipments description:

Optional Configuration: Internal compartment equipment can be customised according to user's requirements suchas generator/freezer/cold drink machine/vending bar/cooker etc; The left andright side of the compartment body can be chosed different structure forms of side panel; The selling window can be also opened on any side of the truck bodyaccording to customer demand, the below board can be unfold to extend the cargoarea in vending operation; The glass sliding window can be also choosed on bothside of the compartment body. The back door of the compartment can choose singleopen door, double flat open door or lift-up door. Both sides and back of the compartment can be optional advertising glass roller light box or LED screen. Truck roof can choose overhead air conditioning, baggage holder, left andright side can be chosed awning, the back side of the truck can be chosedcrawling ladder.