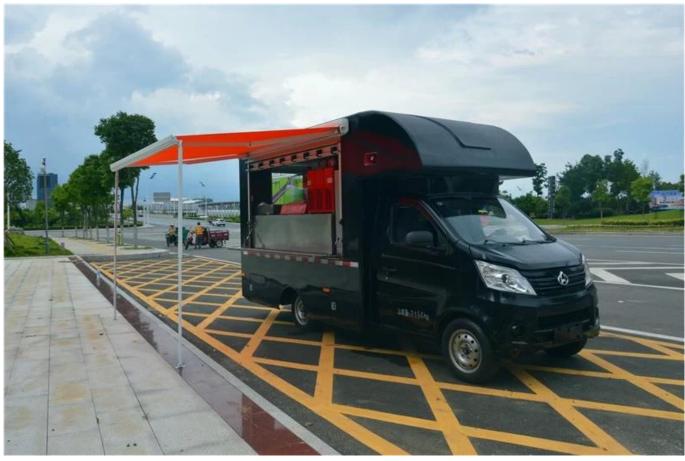

Standard Configuration: The food truckexternal surface body is fiberglass steel, intermediate interlayer for heatinsulation and fire insulation layer, and the internal surface is stainless steel; The left and right side and the backside can be expanded and there is vendingbar on both left and right side. The internal compartment is installed with LED floodlights, megaphone, master switch, USB interface, large space locker; Theoutside of the compartment is installed with two loudspeakers, 105A storage battery, 220V external power supply interface, 15m external power supply cord, telescopic truck pedal; Different truck colors and skin stickers are optional.

#### Food truck optional equipments description:

Optional Configuration: Internal compartment equipment can be customised according to user's requirements suchas generator/freezer/cold drink machine/vending bar/cooker etc; The left andright side of the compartment body can be chosed different structure forms of side panel; The selling window can be also opened on any side of the truck bodyaccording to customer demand, the below board can be unfold to extend the cargoarea in vending operation; The glass sliding window can be also choosed on bothside of the compartment body. The back door of the compartment can choose singleopen door, double flat open door or lift-up door. Both sides and back of the compartment can be optional advertising glass roller light box or LED screen. Truck roof can choose overhead air conditioning, baggage holder, left andright side can be chosed awning, the back side of the truck can be chosedcrawling ladder.