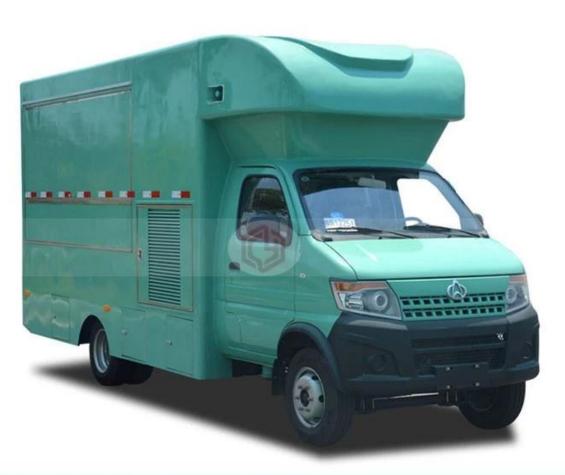

## www.chinacysalestruck.com

(0086) 18808666258

steven@chinacysalestruck.com

| No. | Item                    | Unit  | Specification                    |
|-----|-------------------------|-------|----------------------------------|
| 1   | Vehicle Name            |       | ChangAn JHW5030XCCSC             |
|     |                         |       | mobile food truck                |
| 2   | Driving type            |       | 4x2                              |
| 3   | Streeing type           |       | Left hand drive                  |
| 4   | Overall Dimension       | mm    | 5650x1830x2900                   |
| 5   | Cabinet inner size      | mm    | 3800x1850x1900                   |
| 6   | Gross Weight            | kg    | 3490                             |
| 7   | Curb weight             | kg    | 3360                             |
| 8   | Wheelbase               | mm    | 3300                             |
| 9   | Max speed               | Km/h  | 90                               |
| 10  | Chassis Model           |       | SC1035DC4                        |
| 11  | Chassis Brand           |       | ChangAn                          |
| 12  | Chassis Manufacturer    |       | Hebei ChangAn Auto Co.,Ltd       |
| 13  | Engine Model            |       | DAM13R                           |
| 14  | Engine Manufacturer     |       | Harbin Dongan Auto Motor Co.,Ltd |
| 15  | Displacement / Power    | ml/kw | 1299/73KW/ 100HP                 |
| 16  | Transmission            |       | 5 forward gear, 1 reverse gear   |
| 16  | Emission Standard       |       | Euro 5                           |
| 17  | Fuel Type               |       | Gasoline                         |
| 18  | Tire specification / No |       | 185R14LT 6PR/ 6                  |

Standard configuration: The outside and inside of compartment body is made of cold plate and stainless steel; The top of the compartments is closed and can not open, the left and right side can be opened, and the back can be expanded and opened. The internal compartments is installed with LED lights, master switch, USB interface, large space locker; 105A battery, 220V external power supply interface, 15m external power supply cord, telescopic truck pedal; Installed with the clean water tank, the sewage tank, the water system and electric system. Installed with both cab and compartment air condition.

Standard Configuration: The food truckexternal surface body is fiberglass steel, intermediate interlayer for heatinsulation and fire insulation layer, and the internal surface is stainless steel; The left and right side and the backside can be expanded and there is vendingbar on both left and right side. The internal compartment is installed with LED floodlights, megaphone, master switch, USB interface, large space locker; Theoutside of the compartment is installed with two loudspeakers, 105A storage battery, 220V external power supply interface, 15m external power supply cord, telescopic truck pedal; Different truck colors and skin stickers are optional.