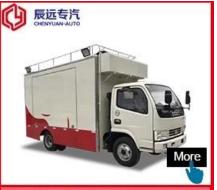

## **MOBILE SALES SHOP**

Manufacture's direct selling in order to save costs for our customers

Keep a good quality and create a good comfortable outdoor sales window

## www.chinacysalestruck.com

(0086) 18808666258

steven@chinacysalestruck.com

| No. | Item                    | Unit  | Specification                    |
|-----|-------------------------|-------|----------------------------------|
| 1   | Vehicle Name            |       | ChangAn JHW5030XCCSC             |
|     |                         |       | mobile food truck                |
| 2   | Driving type            |       | 4x2                              |
| 3   | Streeing type           |       | Left hand drive                  |
| 4   | Overall Dimension       | mm    | 5650x1830x2900                   |
| 5   | Cabinet inner size      | mm    | 3800x1850x1900                   |
| 6   | Gross Weight            | kg    | 3490                             |
| 7   | Curb weight             | kg    | 3360                             |
| 8   | Wheelbase               | mm    | 3300                             |
| 9   | Max speed               | Km/h  | 90                               |
| 10  | Chassis Model           |       | SC1035DC4                        |
| 11  | Chassis Brand           |       | ChangAn                          |
| 12  | Chassis Manufacturer    |       | Hebei ChangAn Auto Co.,Ltd       |
| 13  | Engine Model            |       | DAM13R                           |
| 14  | Engine Manufacturer     |       | Harbin Dongan Auto Motor Co.,Ltd |
| 15  | Displacement / Power    | ml/kw | 1299/73KW/ 100HP                 |
| 16  | Transmission            |       | 5 forward gear, 1 reverse gear   |
| 16  | Emission Standard       |       | Euro 5                           |
| 17  | Fuel Type               |       | Gasoline                         |
| 18  | Tire specification / No |       | 185R14LT 6PR/ 6                  |