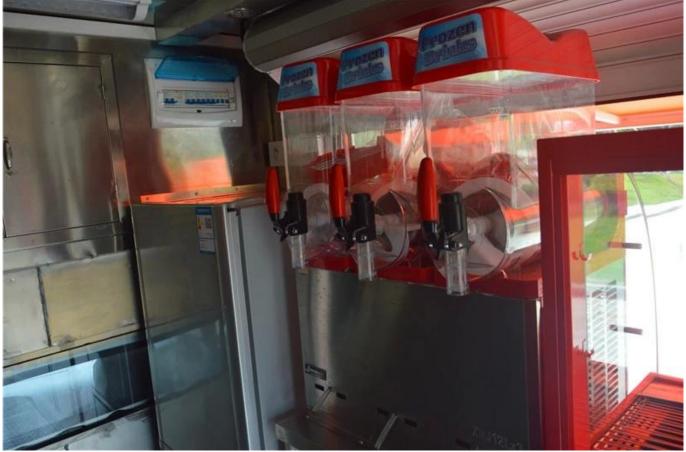

#### Food truck optional equipments description:

Optional Configuration: Internal compartment equipment can be customised according to user's requirements suchas generator/freezer/cold drink machine/vending bar/cooker etc; The left andright side of the compartment body can be chosed different structure forms of side panel; The selling window can be also opened on any side of the truck bodyaccording to customer demand, the below board can be unfold to extend the cargoarea in vending operation; The glass sliding window can be also choosed on bothside of the compartment body. The back door of the compartment can choose singleopen door, double flat open door or lift-up door. Both sides and back of the compartment can be optional advertising glass roller light box or LED screen. Truck roof can choose overhead air conditioning, baggage holder, left andright side can be chosed awning, the back side of the truck can be chosedcrawling ladder.