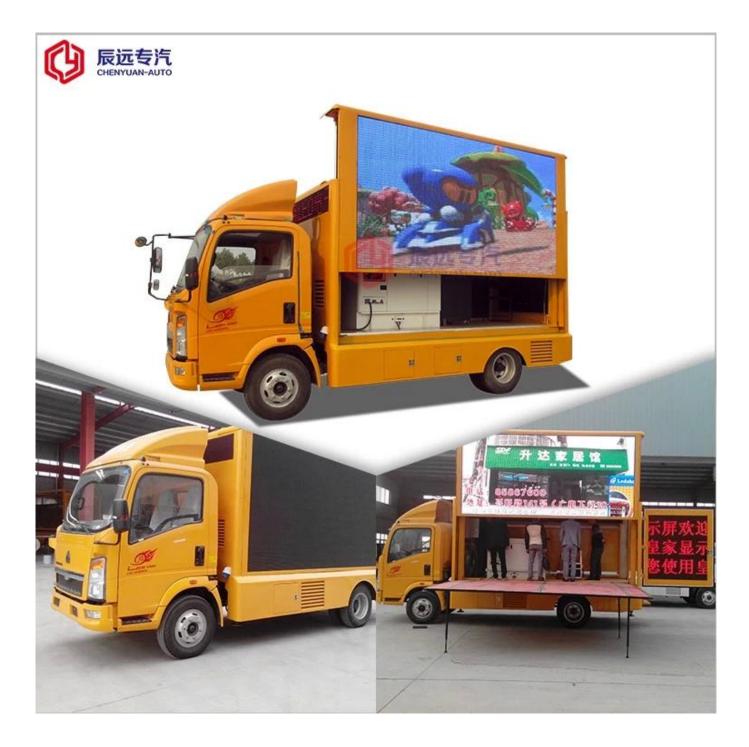

Howo brand p8,p6,p5 Mobile LED Advertising Billboard truck supplier

| Main specificat                              | tion                                                                                                                                                                                                                    |                                               |                                                    |                        |              |                                                       |                     |
|----------------------------------------------|-------------------------------------------------------------------------------------------------------------------------------------------------------------------------------------------------------------------------|-----------------------------------------------|----------------------------------------------------|------------------------|--------------|-------------------------------------------------------|---------------------|
| Product model                                | ]name                                                                                                                                                                                                                   | ZZ1047C3414D2                                 | 145 Mobile Ll                                      | ED Truck               | Σ            |                                                       |                     |
| Total weight(Kg)                             |                                                                                                                                                                                                                         | 4495                                          |                                                    | Drive type             |              | 4 x 2                                                 |                     |
| Curb weight(Kg)                              |                                                                                                                                                                                                                         | 4300                                          |                                                    | Overall dimension (mm) |              | 5995×2025×2995                                        |                     |
| Wheelbase(mm)                                |                                                                                                                                                                                                                         | 3360                                          |                                                    | Cab seats (man)        |              | 3                                                     |                     |
| Approach / departure angle(°)                |                                                                                                                                                                                                                         | 20/13                                         |                                                    | Front/rear hang(mm)    |              | 1160/1475                                             |                     |
| Axle load                                    |                                                                                                                                                                                                                         | 1790/2705                                     |                                                    | Max speed(Km/h)        |              | 90                                                    |                     |
| Chassis specifi                              | cation                                                                                                                                                                                                                  |                                               |                                                    |                        |              |                                                       |                     |
| Chassis model                                |                                                                                                                                                                                                                         | ZZ1047C3414D145                               |                                                    | Manufacturer           |              | China National Heavy<br>Duty Truck G roup Co.,<br>Ltd |                     |
| Brand name                                   |                                                                                                                                                                                                                         | HOWO                                          |                                                    | Number of axes         |              | 2                                                     |                     |
| Tire specification                           |                                                                                                                                                                                                                         | 7.00-16                                       |                                                    | Tires No.              |              | 6                                                     |                     |
| Leaf spring                                  |                                                                                                                                                                                                                         | 3/5+3,8/9+6,11/9+7,11/11+                     |                                                    |                        |              | 1605                                                  |                     |
| Type of fuel                                 |                                                                                                                                                                                                                         | Diesel                                        |                                                    | Rear track(mm)         |              | 1520                                                  |                     |
| Emission standard                            |                                                                                                                                                                                                                         | Euro IV                                       |                                                    | Transmission           |              | 5 Forward Gear                                        |                     |
| Driving cab                                  |                                                                                                                                                                                                                         | Luxury dashboar                               | rd and seat w                                      | ith air co             | onditioning. |                                                       |                     |
| Engine model                                 |                                                                                                                                                                                                                         | Engine Manufacturer                           |                                                    | Displacement(ml)       |              |                                                       | Power(KW)           |
| 4DW93-84E4                                   |                                                                                                                                                                                                                         | FAW Car Co., Ltd. Wuxi Dies<br>Engine Factory |                                                    | el 2540                |              |                                                       | 64                  |
| Mobile LED tru                               | ick specification                                                                                                                                                                                                       |                                               |                                                    |                        |              |                                                       | •                   |
| LED screen<br>size<br>(length x<br>high)(mm) | 3840 x 1760                                                                                                                                                                                                             |                                               | Led side screen area ([])                          |                        |              | 6.8                                                   |                     |
| Screen Lift<br>Height∏m)                     | 1.5                                                                                                                                                                                                                     |                                               | LED screen's pixel pitch[]mm)                      |                        |              |                                                       | 10                  |
| Roller Screen<br>Size∏mm)                    | 3840×1460                                                                                                                                                                                                               |                                               | Rear monochrome screen size (length x<br>high)(mm) |                        |              | 1280×1440                                             |                     |
| Remark                                       | There be equipped the Silent generator, wooden floors, lighting, ventilation fans, skylights, computers, stereos, amplifiers and other facilities within the body , and 220V external power connector outside the body. |                                               |                                                    |                        |              |                                                       |                     |
| Optional                                     |                                                                                                                                                                                                                         | tage, its size: 3600                          | 0×3000mm[]                                         |                        |              |                                                       |                     |
|                                              | tures of LED truc                                                                                                                                                                                                       |                                               |                                                    |                        |              |                                                       |                     |
| activities , live                            | shows sales, spor                                                                                                                                                                                                       | ting events, vocal                            | concerts, con                                      | certs and              |              |                                                       | nd promotion, draft |

Can be showing at any time, communication, interaction, publicity coverage extensively. And meanwhile effectively get the best of advertising effect,,
According to own requirement. you can select the left and right sides and the back medium(include LED full color, Monochrome LED, Light box advertising), Led full colour screen can be chose P10, P8, P7, P6.