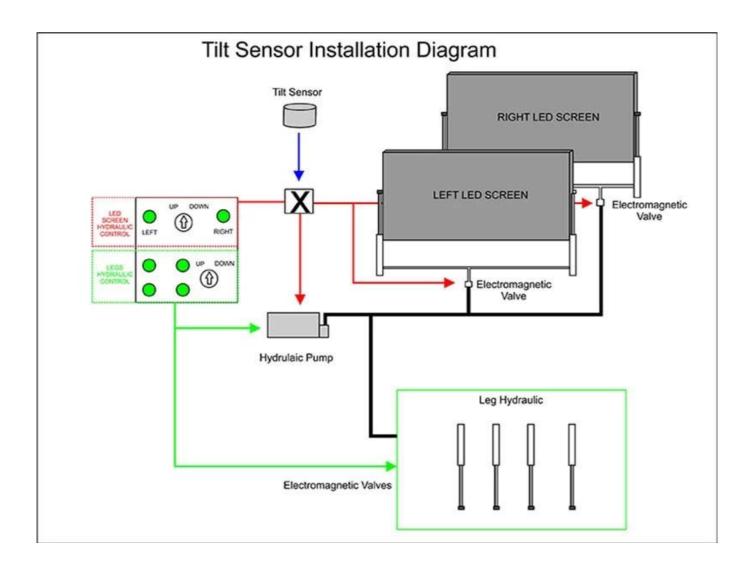

Howo brand p8,p6,p5 Mobile LED Advertising Billboard truck supplier

| Main specificat                              | tion                                                                                                                                                                                                                    |                                               |                                                    |                        |              |                                                       |                     |
|----------------------------------------------|-------------------------------------------------------------------------------------------------------------------------------------------------------------------------------------------------------------------------|-----------------------------------------------|----------------------------------------------------|------------------------|--------------|-------------------------------------------------------|---------------------|
| Product model                                | ]name                                                                                                                                                                                                                   | ZZ1047C3414D2                                 | 145 Mobile Ll                                      | ED Truck               | Σ            |                                                       |                     |
| Total weight(Kg)                             |                                                                                                                                                                                                                         | 4495                                          |                                                    | Drive type             |              | 4 x 2                                                 |                     |
| Curb weight(Kg)                              |                                                                                                                                                                                                                         | 4300                                          |                                                    | Overall dimension (mm) |              | 5995×2025×2995                                        |                     |
| Wheelbase(mm)                                |                                                                                                                                                                                                                         | 3360                                          |                                                    | Cab seats (man)        |              | 3                                                     |                     |
| Approach / departure angle(°)                |                                                                                                                                                                                                                         | 20/13                                         |                                                    | Front/rear hang(mm)    |              | 1160/1475                                             |                     |
| Axle load                                    |                                                                                                                                                                                                                         | 1790/2705                                     |                                                    | Max speed(Km/h)        |              | 90                                                    |                     |
| Chassis specifi                              | cation                                                                                                                                                                                                                  |                                               |                                                    |                        |              |                                                       |                     |
| Chassis model                                |                                                                                                                                                                                                                         | ZZ1047C3414D145                               |                                                    | Manufacturer           |              | China National Heavy<br>Duty Truck G roup Co.,<br>Ltd |                     |
| Brand name                                   |                                                                                                                                                                                                                         | HOWO                                          |                                                    | Number of axes         |              | 2                                                     |                     |
| Tire specification                           |                                                                                                                                                                                                                         | 7.00-16                                       |                                                    | Tires No.              |              | 6                                                     |                     |
| Leaf spring                                  |                                                                                                                                                                                                                         | 3/5+3,8/9+6,11/9+7,11/11+                     |                                                    |                        |              | 1605                                                  |                     |
| Type of fuel                                 |                                                                                                                                                                                                                         | Diesel                                        |                                                    | Rear track(mm)         |              | 1520                                                  |                     |
| Emission standard                            |                                                                                                                                                                                                                         | Euro IV                                       |                                                    | Transmission           |              | 5 Forward Gear                                        |                     |
| Driving cab                                  |                                                                                                                                                                                                                         | Luxury dashboar                               | rd and seat w                                      | ith air co             | onditioning. |                                                       |                     |
| Engine model                                 |                                                                                                                                                                                                                         | Engine Manufacturer                           |                                                    | Displacement(ml)       |              |                                                       | Power(KW)           |
| 4DW93-84E4                                   |                                                                                                                                                                                                                         | FAW Car Co., Ltd. Wuxi Dies<br>Engine Factory |                                                    | el 2540                |              |                                                       | 64                  |
| Mobile LED tru                               | ick specification                                                                                                                                                                                                       |                                               |                                                    |                        |              |                                                       | •                   |
| LED screen<br>size<br>(length x<br>high)(mm) | 3840 x 1760                                                                                                                                                                                                             |                                               | Led side screen area ([])                          |                        |              | 6.8                                                   |                     |
| Screen Lift<br>Height∏m)                     | 1.5                                                                                                                                                                                                                     |                                               | LED screen's pixel pitch[]mm)                      |                        |              |                                                       | 10                  |
| Roller Screen<br>Size∏mm)                    | 3840×1460                                                                                                                                                                                                               |                                               | Rear monochrome screen size (length x<br>high)(mm) |                        |              | 1280×1440                                             |                     |
| Remark                                       | There be equipped the Silent generator, wooden floors, lighting, ventilation fans, skylights, computers, stereos, amplifiers and other facilities within the body , and 220V external power connector outside the body. |                                               |                                                    |                        |              |                                                       |                     |
| Optional                                     |                                                                                                                                                                                                                         | tage, its size: 3600                          | 0×3000mm[]                                         |                        |              |                                                       |                     |
|                                              | tures of LED truc                                                                                                                                                                                                       |                                               |                                                    |                        |              |                                                       |                     |
| activities , live                            | shows sales, spor                                                                                                                                                                                                       | ting events, vocal                            | concerts, con                                      | certs and              |              |                                                       | nd promotion, draft |