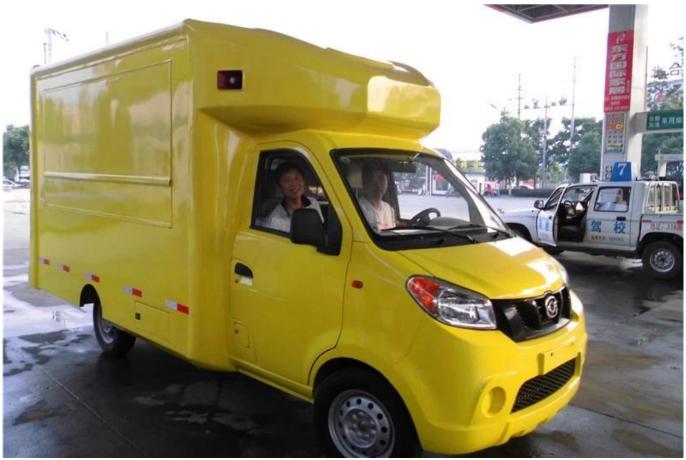

### www.chinacysalestruck.com

(0086) 18808666258

steven@chinacysalestruck.com

| ☐ Main Technical Parameters ☐    |                                         |                      |                      |
|----------------------------------|-----------------------------------------|----------------------|----------------------|
| Production name                  | BJ1036V5JV5-D1 Mobile Food Truck        |                      |                      |
| GVW(kg)                          | 2550                                    | Rated weight (Kg)    | 860                  |
| Curb weight (kg)                 | 1560                                    | Cab seats (man)      | 2                    |
| Overall dimensions(mm)           | 5130×1780×2630                          | Cabinet size(mm)     | 3000*1780*1810       |
| Approach / departure angle(°)    | 39/20                                   | F/R overhang(mm)     | 605/1055             |
| Number of axles                  | 2                                       | Wheel base(mm)       | 3070                 |
| Axle-load(Kg)                    | 700/1850                                | Max speed(Km/h)      | 115                  |
| ☐ Chassis Technical Parameters ☐ |                                         |                      |                      |
| Chassis model                    | BJ1036V5JV5-D1                          |                      |                      |
| Brand                            | FOTON                                   | Manufacturer         | Foton motor co., LTD |
| Tire specification               | 175R14LT 8PR                            | Number of tire       | 4                    |
| Front track base(mm)             | 1338                                    | Rear track base(mm)  | 1375                 |
| Fuel Type                        | gasoline                                | Emission standard    | Euro V               |
| Gearbox                          | 5 forward gears and 1reverse            |                      |                      |
| Cab                              | Single row, left steering wheel         |                      |                      |
| Engine's Technical<br>Parameters | Engine model: LJ469Q-1AE9               |                      |                      |
|                                  | Engine Manufacturer                     | Foton motor co., LTD |                      |
|                                  | Displacement (ml)                       | 1249                 |                      |
|                                  | Max power(Kw)                           | 64                   |                      |
|                                  | Maximum torque/<br>Maximum torque speed | 118N.m/ 6000rpm      |                      |

Standard Configuration: The food truckexternal surface body is fiberglass steel, intermediate interlayer for heatinsulation and fire insulation layer, and the internal surface is stainless steel; The left and right side and the backside can be expanded and there is vendingbar on both left and right side. The internal compartment is installed with LED floodlights, megaphone, master switch, USB interface, large space locker; Theoutside of the compartment is installed with two loudspeakers, 105A storage battery, 220V external power supply interface, 15m external power supply cord, telescopic truck pedal; Different truck colors and skin stickers are optional.