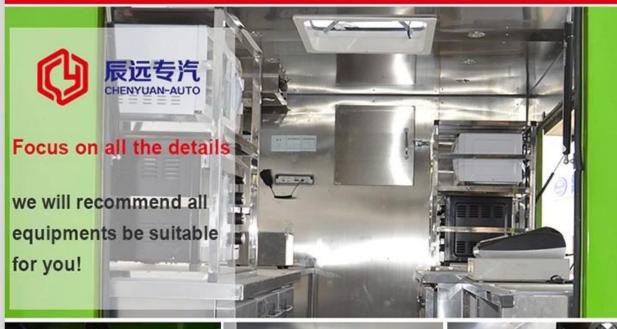

# **INNER EQUIPMENT' DETAILS**

Food truck optional equipments description:

Optional Configuration: Internal compartment equipment can be customised according to user's requirements suchas generator/freezer/cold drink machine/vending bar/cooker etc; The left andright side of the compartment body can be chosed different structure forms ofside panel; The selling window can be also opened on any side of the truck bodyaccording to customer demand, the below board can be unfold to extend the cargoarea in vending operation; The glass sliding window can be also choosed on bothside of the compartment body. The back door of the compartment can choose singleopen door, double flat open door or lift-up door. Both sides and back of the compartment can be optional advertising glass roller light box or LED screen. Truck roof can choose overhead air conditioning, baggage holder, left and right side can be chosed awning, the back side of the truck can be chosedcrawling ladder.