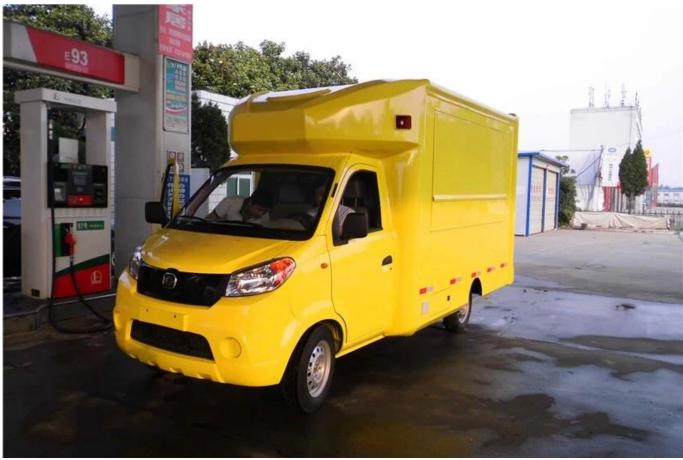

Standard Configuration: The food truckexternal surface body is fiberglass steel, intermediate interlayer for heatinsulation and fire insulation layer, and the internal surface is stainless steel; The left and right side and the backside can be expanded and there is vendingbar on both left and right side. The internal compartment is installed with LED floodlights, megaphone, master switch, USB interface, large space locker; Theoutside of the compartment is installed with two loudspeakers, 105A storage battery, 220V external power supply interface, 15m external power supply cord, telescopic truck pedal; Different truck colors and skin stickers are optional.

Food truck optional equipments description:

Optional Configuration: Internal compartment equipment can be customised according to user's requirements suchas generator/freezer/cold drink machine/vending bar/cooker etc; The left andright side of the compartment body can be chosed different structure forms ofside panel; The selling window can be also opened on any side of the truck bodyaccording to customer demand, the below board can be unfold to extend the cargoarea in vending operation; The glass sliding window can be also choosed on bothside of the compartment body. The back door of the compartment can choose singleopen door, double flat open door or lift-up door. Both sides and back of the compartment can be optional advertising glass roller light box or LED screen. Truck roof can choose overhead air conditioning, baggage holder, left and right side can be chosed awning, the back side of the truck can be chosedcrawling ladder.