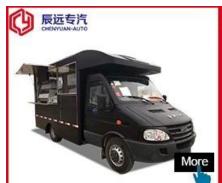

Hubei ChenYuan Special Auto Co., LTD

Foton Brand mobile food truck Overall dimensions(mm): 4730×1780×2630 Cabinet size(mm):2900\*1720\*1810

Hubei ChenYuan Special Auto Co., LTD

CHERRY Brand mobile food truck Overall dimensions(mm): 4730×1780×2630 Cabinet size(mm):2900\*1720\*1810