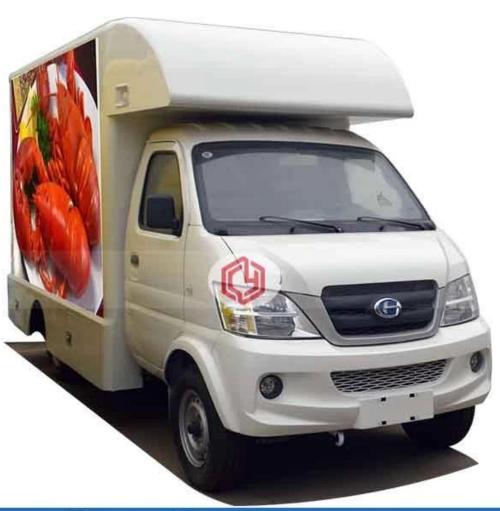

Standard Configuration: The food truckexternal surface body is fiberglass steel, intermediate interlayer for heatinsulation and fire insulation layer, and the internal surface is stainless steel; The left and right side and the backside can be expanded and there is vendingbar on both left and right side. The internal compartment is installed with LED floodlights, megaphone, master switch, USB interface, large space locker; Theoutside of the compartment is installed with two loudspeakers, 105A storage battery, 220V external power supply interface, 15m external power supply cord, telescopic truck pedal; Different truck colors and skin stickers are optional.

Food truck optional equipments description:

Optional Configuration: Internal compartment equipment can be customised according to user's requirements suchas generator/freezer/cold drink machine/vending bar/cooker etc; The left andright side of the compartment body can be chosed different structure forms ofside panel; The selling window can be also opened on any side of the truck bodyaccording to customer demand, the below board can be unfold to extend the cargoarea in vending operation; The glass sliding window can be also choosed on bothside of the compartment body. The back door of the compartment can choose singleopen door, double flat open door or lift-up door. Both sides and back of the compartment can be optional advertising glass roller light box or LED screen. Truck roof can choose overhead air conditioning, baggage holder, left and right side can be chosed awning, the back side of the truck can be chosedcrawling ladder.