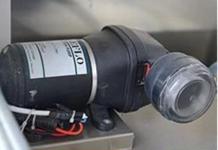

# **INNER EQUIPMENT' DETAILS**

Food truck optional equipments description:

Optional Configuration: Internal compartment equipment can be customised according to user's requirements suchas generator/freezer/cold drink machine/vending bar/cooker etc; The left andright side of the compartment body can be chosed different structure forms ofside panel; The selling window can be also opened on any side of the truck bodyaccording to customer demand, the below board can be unfold to extend the cargoarea in vending operation; The glass sliding window can be also choosed on bothside of the compartment body. The back door of the compartment can choose singleopen door, double flat open door or lift-up door. Both sides and back of the compartment can be optional advertising glass roller light box or LED screen. Truck roof can choose overhead air conditioning, baggage holder, left and right side can be chosed awning, the back side of the truck can be chosedcrawling ladder.