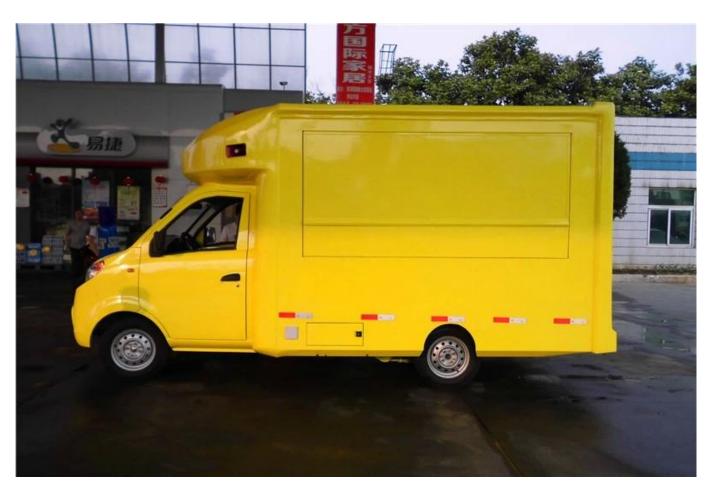

Standard Configuration: The food truckexternal surface body is fiberglass steel, intermediate interlayer for heatinsulation and fire insulation layer, and the internal surface is stainless steel; The left and right side and the backside can be expanded and there is vendingbar on both left and right side. The internal compartment is installed with LED floodlights, megaphone, master switch, USB interface, large space locker; Theoutside of the compartment is installed with two loudspeakers, 105A storage battery, 220V external power supply interface, 15m external power supply cord, telescopic truck pedal; Different truck colors and skin stickers are optional.

Food truck optional equipments description:

Optional Configuration: Internal compartment equipment can be customised according to user's requirements suchas generator/freezer/cold drink machine/vending bar/cooker etc; The left andright side of the compartment body can be chosed different structure forms ofside panel; The selling window can be also opened on any side of the truck bodyaccording to customer demand, the below board can be unfold to extend the cargoarea in vending operation; The glass sliding window can be also choosed on bothside of the compartment body. The back door of the compartment can choose singleopen door, double flat open door or lift-up door. Both sides and back of the compartment can be optional advertising glass roller light box or LED screen. Truck roof can choose overhead air conditioning, baggage holder, left and right side can be chosed awning, the back side of the truck can be chosedcrawling ladder.