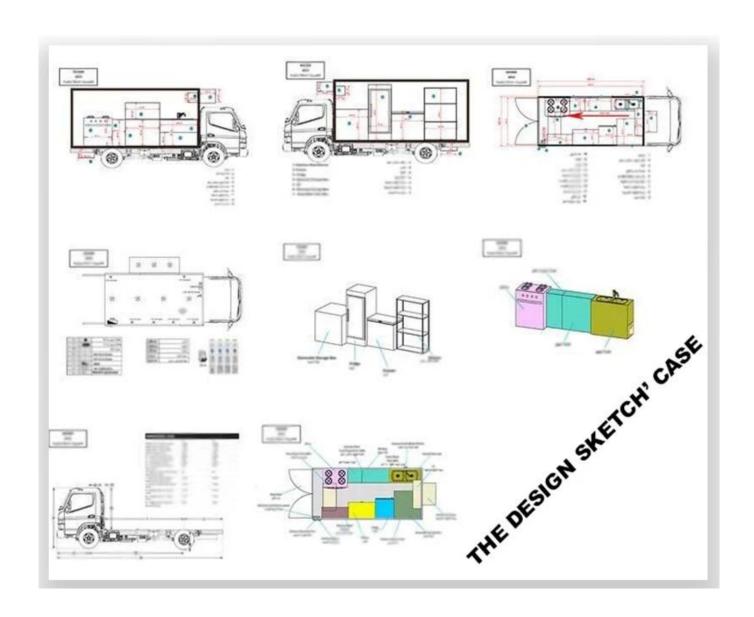

### **MOBILE SALES SHOP**

Manufacture's direct selling in order to save costs for our customers

Keep a good quality and create a good comfortable outdoor sales window

| Vehicles Parameters |                            |                                 |  |
|---------------------|----------------------------|---------------------------------|--|
| Dimensions          | Overall dimensions(mm)     | 4850×1810×2560                  |  |
|                     | Cabinet size(mm)           | 2700x1600x1800                  |  |
|                     | GVW(kg)                    | 1990                            |  |
|                     | Wheelbase/mm               | 2760                            |  |
|                     | Approach/Departure Angle/° | 37/13                           |  |
|                     | Front/Rear Overhang/mm     | 590/1500                        |  |
| ran                 | Cab Capacity               | Single row, left steering wheel |  |
|                     | Air Conditioner            | No                              |  |

| Chassis            | Chassis model                                                                       | EQ1021TFJ53           |  |
|--------------------|-------------------------------------------------------------------------------------|-----------------------|--|
|                    | Brand                                                                               | Dongfeng              |  |
|                    | Driven Mode                                                                         | 4x2, LHD              |  |
|                    | Emission standard                                                                   | Euro IV               |  |
|                    | Front/ Rear track base(mm)                                                          | 1310/1310             |  |
|                    | Tyre                                                                                | 165/70R14             |  |
|                    | Fuel Type                                                                           | gasoline              |  |
|                    | Gear Box                                                                            | 5 forwards 1 backward |  |
|                    | Max Speed/ km/h                                                                     | 110                   |  |
| Engine             | Engine model                                                                        | BG10-07               |  |
|                    | Horsepower/HP                                                                       | 70                    |  |
|                    | Displacement/ml                                                                     | 1012                  |  |
|                    | Max Torque                                                                          | 108 N·m               |  |
|                    | Speed at Max Torque                                                                 | 3000 rpm              |  |
| Standard Equipment | The compartments is made of cold-rolled steel sheet or glass fiber reinforced       |                       |  |
|                    | plastic material , the compartments with heat insulation function , and the floor   |                       |  |
|                    | made of skidproof , waterproof and wear-resistant aluminum checkered plate ; The    |                       |  |
|                    | top of the compartments is closed and can not open, but the left and right side and |                       |  |
|                    | the back can be expanded and there is vending bar on both left and right side. The  |                       |  |
|                    | internal compartments is installed with LED vending floodlights or two columns      |                       |  |
|                    | spotlight (5pcs / column), megaphone, master switch, USB interface, large space     |                       |  |
|                    | locker; The outside of the compartments is installed two loudspeakers, 105A         |                       |  |
|                    | battery, 220V external power supply interface , 15m external power supply cord,     |                       |  |
|                    | telescopic truck pedal; truck color (light pink ,brown and light green) and LOGO as |                       |  |
|                    | per customer demand .                                                               |                       |  |

Standard Configuration: The food truckexternal surface body is fiberglass steel, intermediate interlayer for heatinsulation and fire insulation layer, and the internal surface is stainless steel; The left and right side and the backside can be expanded and there is vendingbar on both left and right side. The internal compartment is installed with LED floodlights, megaphone, master switch, USB interface, large space locker; Theoutside of the compartment is installed with two loudspeakers, 105A storage battery, 220V external power supply interface, 15m external power supply cord, telescopic truck pedal; Different truck colors and skin stickers are optional.

#### Food truck optional equipments description:

Optional Configuration: Internal compartment equipment can be customised according to user's requirements suchas generator/freezer/cold drink machine/vending bar/cooker etc; The left andright side of the compartment body can be chosed different structure forms ofside panel; The selling window can be also opened on any side of the truck bodyaccording to customer demand, the below board can be unfold to extend the cargoarea in vending operation; The glass sliding window can be also choosed on bothside of the compartment body. The back door of the compartment can choose singleopen door, double flat open door or lift-up door. Both sides and back of the compartment can be optional advertising glass roller light box or LED screen. Truck roof can choose overhead air conditioning, baggage holder, left and right side can be chosed awning, the back side of the truck can be chosedcrawling ladder.

# **INNER EQUIPMENT' DETAILS**

#### Summary:

- · selling snacks, as a fast food cart which you can make and sell fast food
- · kitchen cart which you can make food for yourself
- · shop which you can sell phone card and phone
- · aid post which you can help everyone
- · book store which you can sell newspaper , magazine etc
- · housing when you have a trip by car or jeep
- · repare shop to main for your clients
- · empty cart which do it by yourself