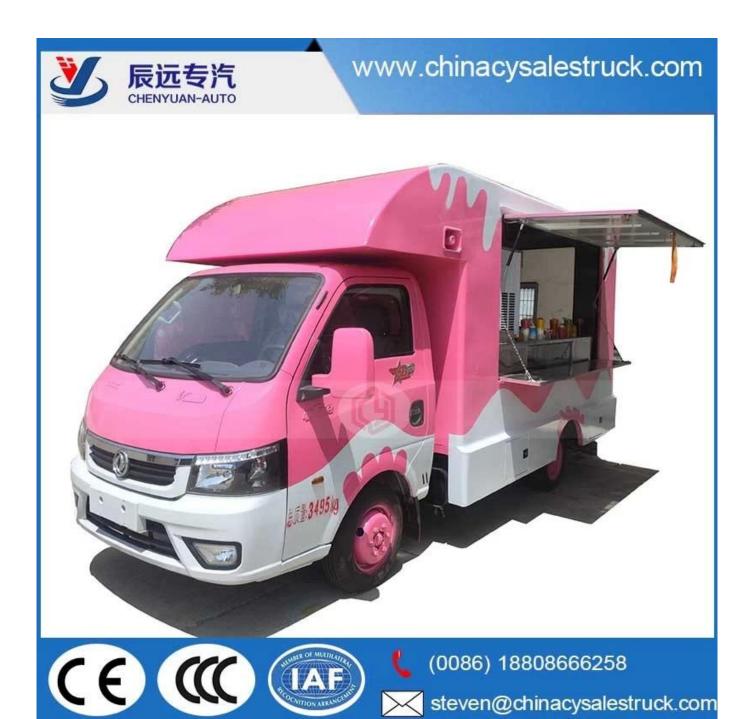

### Mini small mobile kitchen hot dog coffee hamburger van street vending truck with full kitchen supplier

### **MOBILE SALES SHOP**

Manufacture's direct selling in order to save costs for our customers

Keep a good quality and create a good comfortable outdoor sales window

| Vehicles Parameters |                            |                                 |  |
|---------------------|----------------------------|---------------------------------|--|
| Dimensions          | Overall dimensions(mm)     | 4850×1810×2560                  |  |
|                     | Cabinet size(mm)           | 2700x1600x1800                  |  |
|                     | GVW(kg)                    | 1990                            |  |
|                     | Wheelbase/mm               | 2760                            |  |
|                     | Approach/Departure Angle/° | 37/13                           |  |
|                     | Front/Rear Overhang/mm     | 590/1500                        |  |
| ran                 | Cab Capacity               | Single row, left steering wheel |  |
|                     | Air Conditioner            | No                              |  |