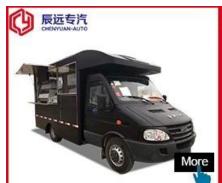

### Mini small mobile kitchen hot dog coffee hamburger van street vending truck with full kitchen supplier

### **MOBILE SALES SHOP**

Manufacture's direct selling in order to save costs for our customers

Keep a good quality and create a good comfortable outdoor sales window

| Vehicles Parameters |                            |                                 |  |
|---------------------|----------------------------|---------------------------------|--|
| Dimensions          | Overall dimensions(mm)     | 4850×1810×2560                  |  |
|                     | Cabinet size(mm)           | 2700x1600x1800                  |  |
|                     | GVW(kg)                    | 1990                            |  |
|                     | Wheelbase/mm               | 2760                            |  |
|                     | Approach/Departure Angle/° | 37/13                           |  |
|                     | Front/Rear Overhang/mm     | 590/1500                        |  |
| ran                 | Cab Capacity               | Single row, left steering wheel |  |
|                     | Air Conditioner            | No                              |  |

| Chassis            | Chassis model                                                                       | EQ1021TFJ53           |  |
|--------------------|-------------------------------------------------------------------------------------|-----------------------|--|
|                    | Brand                                                                               | Dongfeng              |  |
|                    | Driven Mode                                                                         | 4x2, LHD              |  |
|                    | Emission standard                                                                   | Euro IV               |  |
|                    | Front/ Rear track base(mm)                                                          | 1310/1310             |  |
|                    | Tyre                                                                                | 165/70R14             |  |
|                    | Fuel Type                                                                           | gasoline              |  |
|                    | Gear Box                                                                            | 5 forwards 1 backward |  |
|                    | Max Speed/ km/h                                                                     | 110                   |  |
| Engine             | Engine model                                                                        | BG10-07               |  |
|                    | Horsepower/HP                                                                       | 70                    |  |
|                    | Displacement/ml                                                                     | 1012                  |  |
|                    | Max Torque                                                                          | 108 N·m               |  |
|                    | Speed at Max Torque                                                                 | 3000 rpm              |  |
| Standard Equipment | The compartments is made of cold-rolled steel sheet or glass fiber reinforced       |                       |  |
|                    | plastic material , the compartments with heat insulation function , and the floor   |                       |  |
|                    | made of skidproof , waterproof and wear-resistant aluminum checkered plate ; The    |                       |  |
|                    | top of the compartments is closed and can not open, but the left and right side and |                       |  |
|                    | the back can be expanded and there is vending bar on both left and right side. The  |                       |  |
|                    | internal compartments is installed with LED vending floodlights or two columns      |                       |  |
|                    | spotlight (5pcs / column), megaphone, master switch, USB interface, large space     |                       |  |
|                    | locker; The outside of the compartments is installed two loudspeakers, 105A         |                       |  |
|                    | battery, 220V external power supply interface , 15m external power supply cord,     |                       |  |
|                    | telescopic truck pedal; truck color (light pink ,brown and light green) and LOGO as |                       |  |
|                    | per customer demand .                                                               |                       |  |