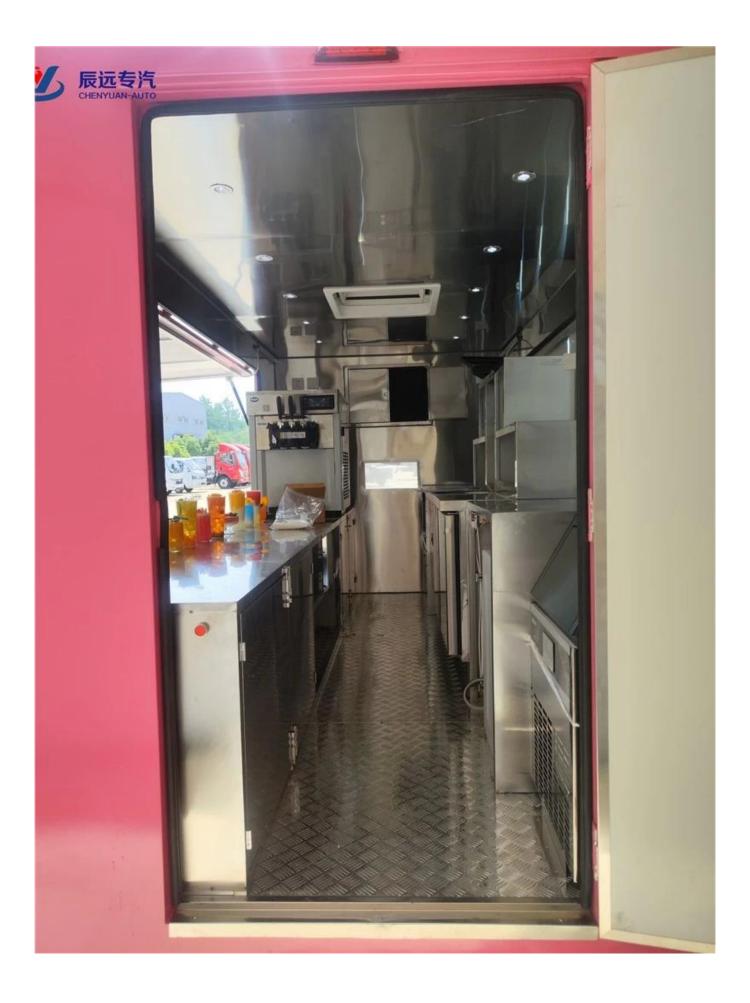

#### Food truck optional equipments description:

Optional Configuration: Internal compartment equipment can be customised according to user's requirements suchas generator/freezer/cold drink machine/vending bar/cooker etc; The left andright side of the compartment body can be chosed different structure forms ofside panel; The selling window can be also opened on any side of the truck bodyaccording to customer demand, the below board can be unfold to extend the cargoarea in vending operation; The glass sliding window can be also choosed on bothside of the compartment body. The back door of the compartment can choose singleopen door, double flat open door or lift-up door. Both sides and back of the compartment can be optional advertising glass roller light box or LED screen. Truck roof can choose overhead air conditioning, baggage holder, left and right side can be chosed awning, the back side of the truck can be chosedcrawling ladder.

# **INNER EQUIPMENT' DETAILS**