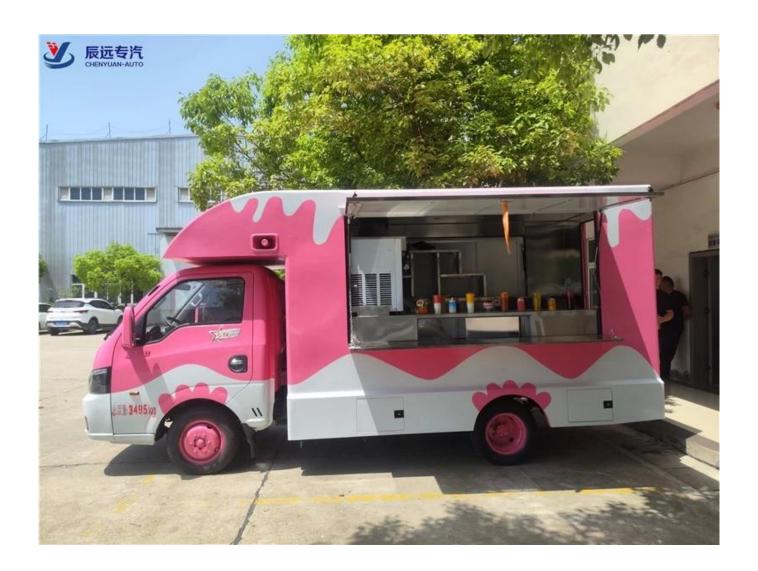

### **MOBILE SALES SHOP**

Manufacture's direct selling in order to save costs for our customers

Keep a good quality and create a good comfortable outdoor sales window

| Vehicles Parameters |                            |                                 |  |
|---------------------|----------------------------|---------------------------------|--|
| Dimensions          | Overall dimensions(mm)     | 4850×1810×2560                  |  |
|                     | Cabinet size(mm)           | 2700x1600x1800                  |  |
|                     | GVW(kg)                    | 1990                            |  |
|                     | Wheelbase/mm               | 2760                            |  |
|                     | Approach/Departure Angle/° | 37/13                           |  |
|                     | Front/Rear Overhang/mm     | 590/1500                        |  |
| ran                 | Cab Capacity               | Single row, left steering wheel |  |
|                     | Air Conditioner            | No                              |  |

Standard Configuration: The food truckexternal surface body is fiberglass steel, intermediate interlayer for heatinsulation and fire insulation layer, and the internal surface is stainless steel; The left and right side and the backside can be expanded and there is vendingbar on both left and right side. The internal compartment is installed with LED floodlights, megaphone, master switch, USB interface, large space locker; Theoutside of the compartment is installed with two loudspeakers, 105A storage battery, 220V external power supply interface, 15m external power supply cord, telescopic truck pedal; Different truck colors and skin stickers are optional.