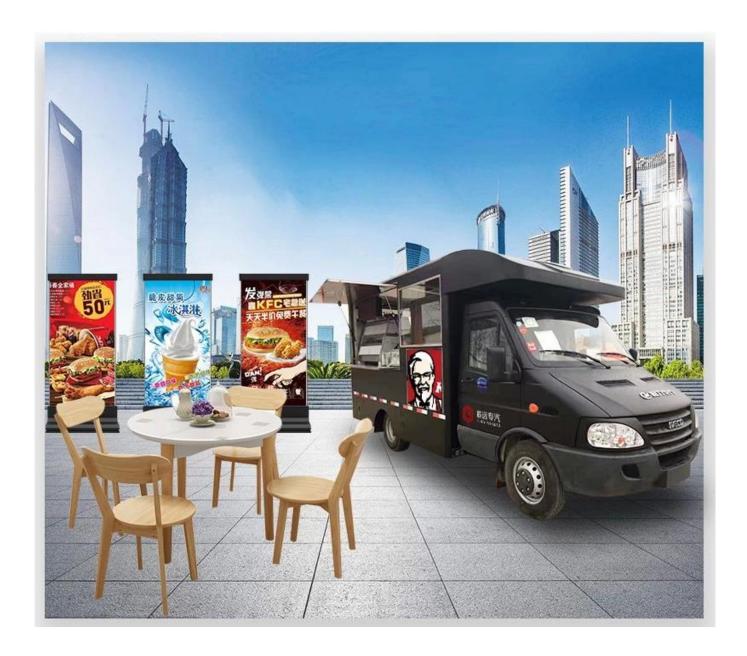

### Mini small mobile kitchen hot dog coffee hamburger van street vending truck with full kitchen supplier

### **MOBILE SALES SHOP**

Manufacture's direct selling in order to save costs for our customers

Keep a good quality and create a good comfortable outdoor sales window

| Vehicles Parameters |                            |                                 |  |
|---------------------|----------------------------|---------------------------------|--|
| Dimensions          | Overall dimensions(mm)     | 4850×1810×2560                  |  |
|                     | Cabinet size(mm)           | 2700x1600x1800                  |  |
|                     | GVW(kg)                    | 1990                            |  |
|                     | Wheelbase/mm               | 2760                            |  |
|                     | Approach/Departure Angle/° | 37/13                           |  |
|                     | Front/Rear Overhang/mm     | 590/1500                        |  |
| ran                 | Cab Capacity               | Single row, left steering wheel |  |
|                     | Air Conditioner            | No                              |  |