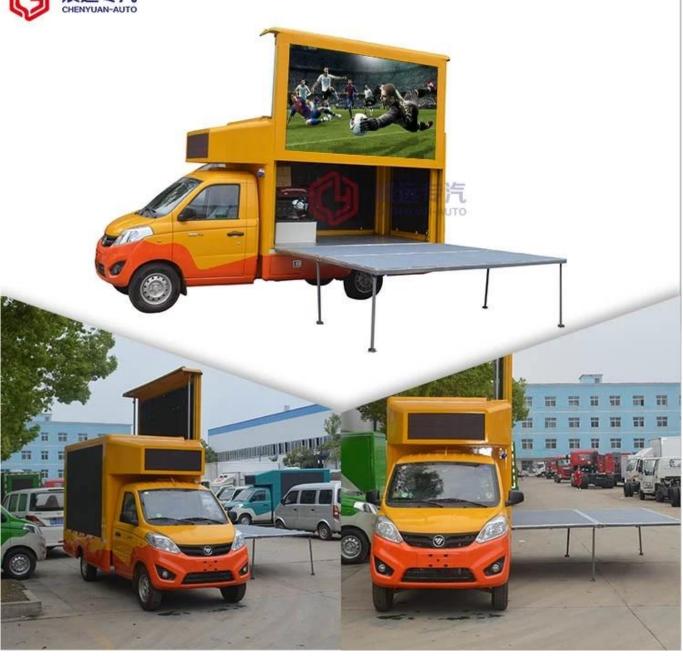

Mini or small outdoor advertising truck in screen plate factory

| Main specifications                                                                                                  |                                                         |                                         |                                       |
|----------------------------------------------------------------------------------------------------------------------|---------------------------------------------------------|-----------------------------------------|---------------------------------------|
| Product model⊓name ZQZ5021XXCA Mini led truck                                                                        |                                                         |                                         |                                       |
| Total weight(Kg)                                                                                                     | 1810                                                    | Drive form                              | 4x2                                   |
| Payload (Kg)                                                                                                         | 4950                                                    | Overall dimension (mm)                  | 4200×1695×2405                        |
| Curb weight(Kg)                                                                                                      | 1185                                                    | cab seats (man)                         | 2                                     |
| Approach / departure<br>angle(°)                                                                                     | 58/21                                                   | Front/rear hang(mm)                     | 480/1220                              |
| Number of axles                                                                                                      | 2                                                       | Wheelbase(mm)                           | 2500                                  |
| Axle load                                                                                                            | 925/885                                                 | Max speed(Km/h)                         | 95                                    |
| Chassis specifications                                                                                               |                                                         |                                         |                                       |
| Chassis model                                                                                                        | SC1022DB4N                                              | Manufacturer                            | Hebei Changan Automobile Co.,<br>Ltd. |
| Brand name                                                                                                           | ChangAn brand                                           | Overall dimension(mm)                   | 3800×1480×1810                        |
| Tire specification                                                                                                   | 165/70R13LT                                             | Tires No.                               | 4                                     |
| Leaf spring                                                                                                          | -/5                                                     | Front track(mm)                         | 1280                                  |
| Type of fuel                                                                                                         | Gas                                                     | Rear track(mm)                          | 1290                                  |
| Emission standard                                                                                                    | Euro III                                                | Transmission                            | 5 forward gear                        |
| Driving cab                                                                                                          |                                                         |                                         |                                       |
| Chassis model                                                                                                        | Engine Manufacturer                                     | Displacement(ml)                        | Power(KW)                             |
| JL466Q4                                                                                                              | Chongqing Changan<br>automobile Limited by Share<br>Ltd | 1012                                    | 39                                    |
| Led truck                                                                                                            | •                                                       | •                                       |                                       |
| Main Screen Model                                                                                                    | P8 bright LED Screen                                    | Left side of the Screen<br>size in body |                                       |
| Right side of the roller ad size                                                                                     | 8KW Omar ultra-quiet<br>generator                       | Rear monochrome screen size             |                                       |
| Screen Power Source                                                                                                  | 4 Waterproof frets                                      | Control System                          | Industrial Computer                   |
| Audio Equipment                                                                                                      | Omar ultra-quiet generator<br>8KW                       | Screen Lift System                      | Hydraulic Lift                        |
| Screen Lift Height                                                                                                   |                                                         | Spare external power connector          | 380V                                  |
| Led truck                                                                                                            | •                                                       | •                                       | •                                     |
| 1. This truck is a special vehicle for advertising, generally used for the product promotion, brand promotion, draft |                                                         |                                         |                                       |
| activities                                                                                                           |                                                         |                                         |                                       |
| Live shows sales, sporting events, vocal concerts, concerts!                                                         |                                                         |                                         |                                       |
| 2[Can be showing at any time, communication, interaction, publicity coverage extensively. And meanwhile effectively  |                                                         |                                         |                                       |
| get                                                                                                                  |                                                         |                                         |                                       |
| the best of advertising effect,,                                                                                     |                                                         |                                         |                                       |
| 3. According to own requirement. you can select the left and right sides and the back medium(include LED full color, |                                                         |                                         |                                       |
| Monochrome LED, Light box advertising) , screen type.,                                                               |                                                         |                                         |                                       |
| 4. Can select to configure the stage hydraulic extension, which is a multi-purpose vehicle.                          |                                                         |                                         |                                       |