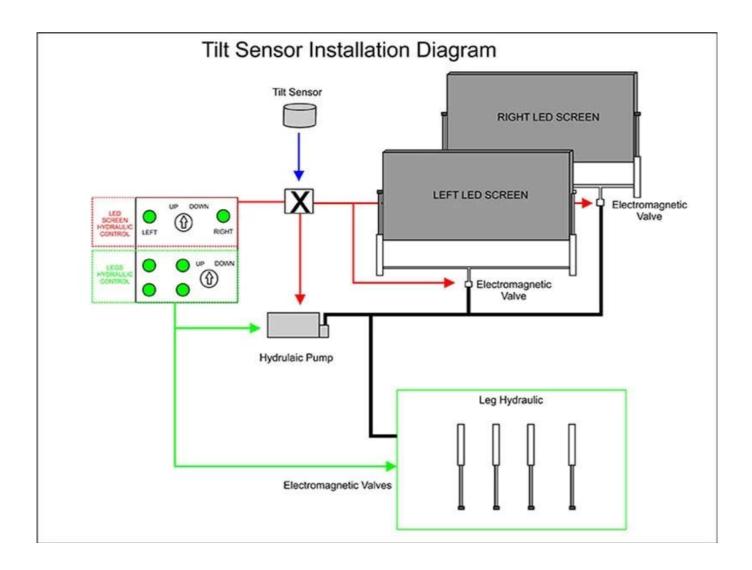

Mini or small outdoor advertising truck in screen plate factory

| Main specifications                                                                                                  |                                                         |                                         |                                       |
|----------------------------------------------------------------------------------------------------------------------|---------------------------------------------------------|-----------------------------------------|---------------------------------------|
| Product model⊓name ZQZ5021XXCA Mini led truck                                                                        |                                                         |                                         |                                       |
| Total weight(Kg)                                                                                                     | 1810                                                    | Drive form                              | 4x2                                   |
| Payload (Kg)                                                                                                         | 4950                                                    | Overall dimension (mm)                  | 4200×1695×2405                        |
| Curb weight(Kg)                                                                                                      | 1185                                                    | cab seats (man)                         | 2                                     |
| Approach / departure<br>angle(°)                                                                                     | 58/21                                                   | Front/rear hang(mm)                     | 480/1220                              |
| Number of axles                                                                                                      | 2                                                       | Wheelbase(mm)                           | 2500                                  |
| Axle load                                                                                                            | 925/885                                                 | Max speed(Km/h)                         | 95                                    |
| Chassis specifications                                                                                               |                                                         |                                         |                                       |
| Chassis model                                                                                                        | SC1022DB4N                                              | Manufacturer                            | Hebei Changan Automobile Co.,<br>Ltd. |
| Brand name                                                                                                           | ChangAn brand                                           | Overall dimension(mm)                   | 3800×1480×1810                        |
| Tire specification                                                                                                   | 165/70R13LT                                             | Tires No.                               | 4                                     |
| Leaf spring                                                                                                          | -/5                                                     | Front track(mm)                         | 1280                                  |
| Type of fuel                                                                                                         | Gas                                                     | Rear track(mm)                          | 1290                                  |
| Emission standard                                                                                                    | Euro III                                                | Transmission                            | 5 forward gear                        |
| Driving cab                                                                                                          |                                                         |                                         |                                       |
| Chassis model                                                                                                        | Engine Manufacturer                                     | Displacement(ml)                        | Power(KW)                             |
| JL466Q4                                                                                                              | Chongqing Changan<br>automobile Limited by Share<br>Ltd | 1012                                    | 39                                    |
| Led truck                                                                                                            | •                                                       | •                                       |                                       |
| Main Screen Model                                                                                                    | P8 bright LED Screen                                    | Left side of the Screen<br>size in body |                                       |
| Right side of the roller ad size                                                                                     | 8KW Omar ultra-quiet<br>generator                       | Rear monochrome screen size             |                                       |
| Screen Power Source                                                                                                  | 4 Waterproof frets                                      | Control System                          | Industrial Computer                   |
| Audio Equipment                                                                                                      | Omar ultra-quiet generator<br>8KW                       | Screen Lift System                      | Hydraulic Lift                        |
| Screen Lift Height                                                                                                   |                                                         | Spare external power connector          | 380V                                  |
| Led truck                                                                                                            | •                                                       | •                                       | •                                     |
| 1. This truck is a special vehicle for advertising, generally used for the product promotion, brand promotion, draft |                                                         |                                         |                                       |
| activities                                                                                                           |                                                         |                                         |                                       |
| Live shows sales, sporting events, vocal concerts, concerts!                                                         |                                                         |                                         |                                       |
| 2[Can be showing at any time, communication, interaction, publicity coverage extensively. And meanwhile effectively  |                                                         |                                         |                                       |
| get                                                                                                                  |                                                         |                                         |                                       |
| the best of advertising effect,,                                                                                     |                                                         |                                         |                                       |
| 3. According to own requirement. you can select the left and right sides and the back medium(include LED full color, |                                                         |                                         |                                       |
| Monochrome LED, Light box advertising) , screen type.,                                                               |                                                         |                                         |                                       |
| 4. Can select to configure the stage hydraulic extension, which is a multi-purpose vehicle.                          |                                                         |                                         |                                       |