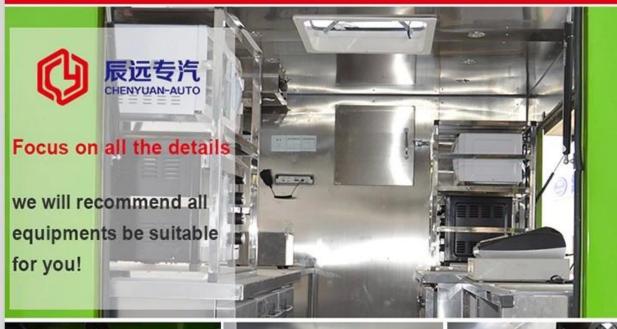

Food truck optional equipments description:

Optional Configuration: Internal compartment equipment can be customised according to user's requirements suchas generator/freezer/cold drink machine/vending bar/cooker etc; The left andright side of the compartment body can be chosed different structure forms ofside panel; The selling window can be also opened on any side of the truck bodyaccording to customer demand, the below board can be unfold to extend the cargoarea in vending operation; The glass sliding window can be also choosed on bothside of the compartment body. The back door of the compartment can choose singleopen door, double flat open door or lift-up door. Both sides and back of the compartment can be optional advertising glass roller light box or LED screen. Truck roof can choose overhead air conditioning, baggage holder, left and right side can be chosed awning, the back side of the truck can be chosedcrawling ladder.

# **INNER EQUIPMENT' DETAILS**