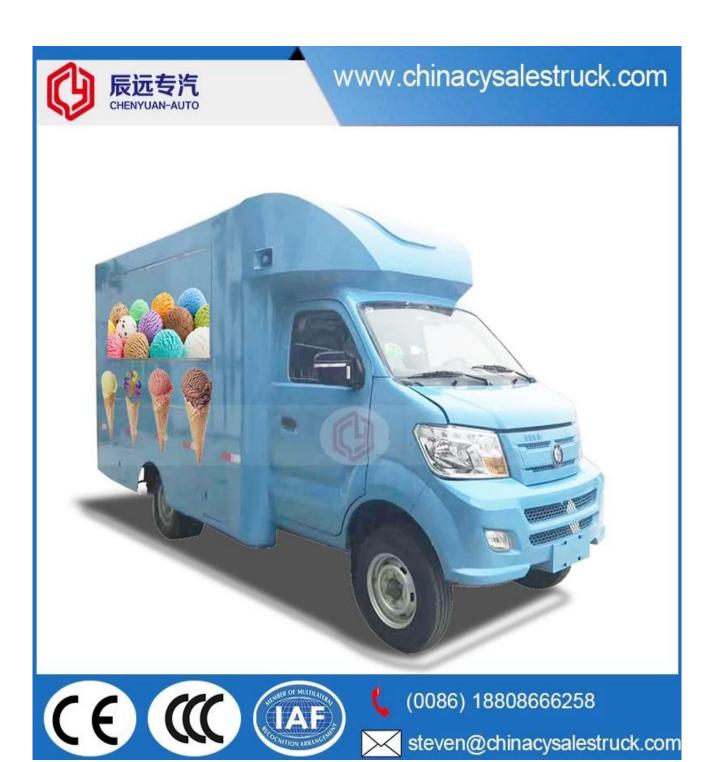

### **MOBILE SALES SHOP**

## Manufacture's direct selling in order to save costs for our customers

Keep a good quality and create a good comfortable outdoor sales window

## FOOD TRUCK Descriptions Specifications and types

| General   | Truck Brand                                                                                                                          | Chengliwei (our brand)      |
|-----------|--------------------------------------------------------------------------------------------------------------------------------------|-----------------------------|
|           | Chassis Brand                                                                                                                        | CDW                         |
|           | Approx. Dimension                                                                                                                    | 5400*1850*2700 mm           |
|           | GVW./Kerb Wt.                                                                                                                        | 2790/ 2150 kg               |
| Cab       | Cab Capacity                                                                                                                         | 2 persons seat              |
|           | Air Conditioner                                                                                                                      | Air Conditioner is optional |
| Chassis   | Drive Type                                                                                                                           | 4X2,LHD/RLD                 |
|           | Fuel Type                                                                                                                            | Petrol engine               |
|           | Engine Make & Model                                                                                                                  | V22                         |
|           | Power                                                                                                                                | 110 Ps / 82 KW              |
|           | Displacement                                                                                                                         | 2237 ml                     |
|           | Emission Standard                                                                                                                    | EURO IV OR EURO lll         |
|           | Brake                                                                                                                                | Air Brake                   |
|           | Wheelbase/No.of axle                                                                                                                 | 3050 mm / 2                 |
|           | Tyre Specfication                                                                                                                    | 185R14LT 8PR                |
|           | Tyre Number                                                                                                                          | 4 tyres and 1 spare tyre    |
|           | Max Speed                                                                                                                            | 105km/h                     |
|           | Van body size                                                                                                                        | 2750*1700*1780 mm           |
|           | Paint                                                                                                                                | Automative metallic paint   |
| Equipment | CD(USB) audio system ,tweeters,big capacity cabinet ,automatic charging system ,220V external power interface ,led headlamp          |                             |
|           | 140Ah battery ,charge&discharge protection switch ,different color option,ventilation sunroof ,one or three panel door open optional |                             |

Standard Configuration: The food truckexternal surface body is fiberglass steel, intermediate interlayer for heatinsulation and fire insulation layer, and the internal surface is stainless steel; The left and right side and the backside can be expanded and there is vendingbar on both left and right side. The internal compartment is installed with LED floodlights, megaphone, master switch, USB interface, large space locker; Theoutside of the compartment is installed with two loudspeakers, 105A storage battery, 220V external power supply interface, 15m external power supply cord, telescopic truck pedal; Different truck colors and skin stickers are optional.