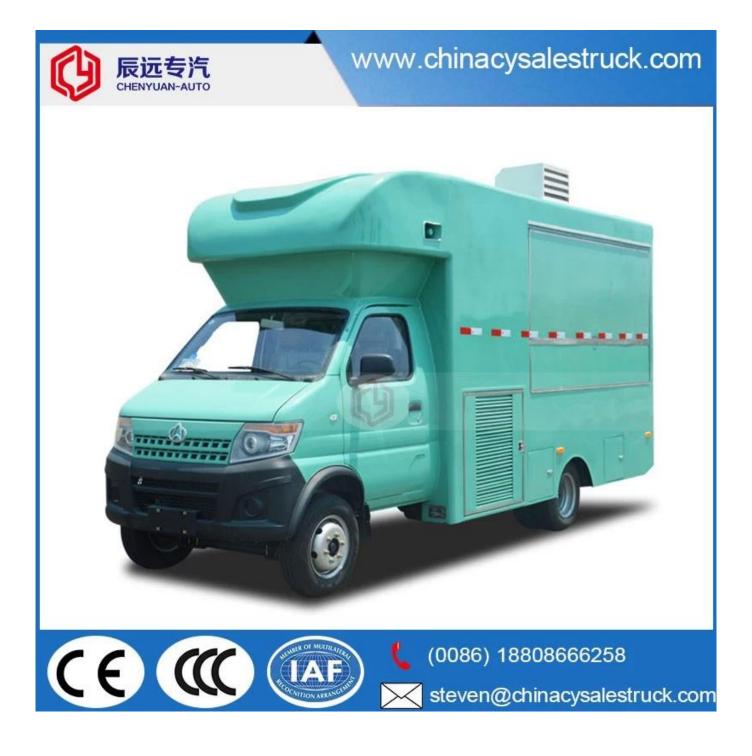

## **MOBILE SALES SHOP**

Manufacture's direct selling in order to save costs for our customers

Keep a good quality and create a good comfortable outdoor sales window

Main Specification

| No. | Item                    | Unit  | Specification                    |
|-----|-------------------------|-------|----------------------------------|
| 1   | Vehicle Name            |       | ChangAn JHW5030XCCSC             |
|     |                         |       | mobile food truck                |
| 2   | Driving type            |       | 4x2                              |
| 3   | Streeing type           |       | Left hand drive                  |
| 4   | Overall Dimension       | mm    | 5650x1830x2900                   |
| 5   | Cabinet inner size      | mm    | 3800x1850x1900                   |
| 6   | Gross Weight            | kg    | 3490                             |
| 7   | Curb weight             | kg    | 3360                             |
| 8   | Wheelbase               | mm    | 3300                             |
| 9   | Max speed               | Km/h  | 90                               |
| 10  | Chassis Model           |       | SC1035DC4                        |
| 11  | Chassis Brand           |       | ChangAn                          |
| 12  | Chassis Manufacturer    |       | Hebei ChangAn Auto Co.,Ltd       |
| 13  | Engine Model            |       | DAM13R                           |
| 14  | Engine Manufacturer     |       | Harbin Dongan Auto Motor Co.,Ltd |
| 15  | Displacement / Power    | ml/kw | 1299/73KW/ 100HP                 |
| 16  | Transmission            |       | 5 forward gear, 1 reverse gear   |
| 16  | Emission Standard       |       | Euro 5                           |
| 17  | Fuel Type               |       | Gasoline                         |
| 18  | Tire specification / No |       | 185R14LT 6PR/ 6                  |

Standard configuration : The outside and inside of compartment body is made of cold plate and stainless steel; The top of the compartments is closed and can not open, the left and right side can be opened , and the back can be expanded and opened. The internal compartments is installed with LED lights,master switch, USB interface, large space locker ; 105A battery, 220V external power supply interface , 15m external power supply cord, telescopic truck pedal;Installed with the clean water tank,the sewage tank,the water system and electric system.Installed with both cab and compartment air condition.