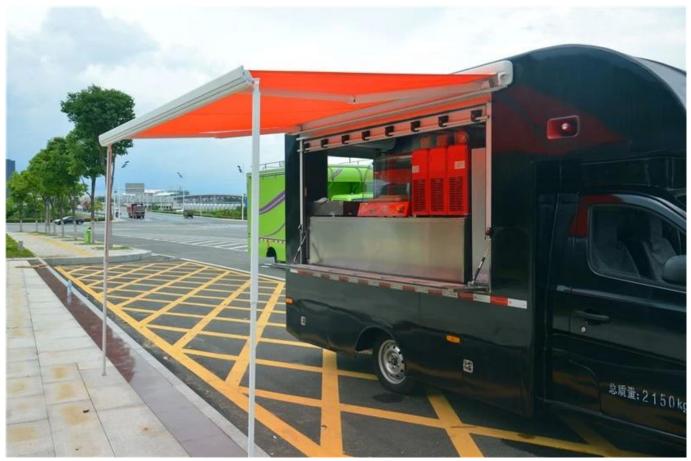

Standard Configuration: The food truckexternal surface body is fiberglass steel, intermediate interlayer for heatinsulation and fire insulation layer, and the internal surface is stainless steel; The left and right side and the backside can be expanded and there is vendingbar on both left and right side. The internal compartment is installed with LED floodlights, megaphone, master switch, USB interface, large space locker; Theoutside of the compartment is installed with two loudspeakers, 105A storage battery, 220V external power supply interface, 15m external power supply cord, telescopic truck pedal; Different truck colors and skin stickers are optional.

Food truck optional equipments description:

Optional Configuration: Internal compartment equipment can be customised according to user's requirements suchas generator/freezer/cold drink machine/vending bar/cooker etc; The left andright side of the compartment body can be chosed different structure forms ofside panel; The selling window can be also opened on any side of the truck bodyaccording to customer demand, the below board can be unfold to extend the cargoarea in vending operation; The glass sliding window can be also choosed on bothside of the compartment body. The back door of the compartment can choose singleopen door, double flat open door or lift-up door. Both sides and back of the compartment can be optional advertising glass roller light box or LED screen. Truck roof can choose overhead air conditioning, baggage holder, left andright side can be chosed awning, the back side of the truck can be chosedcrawling ladder.