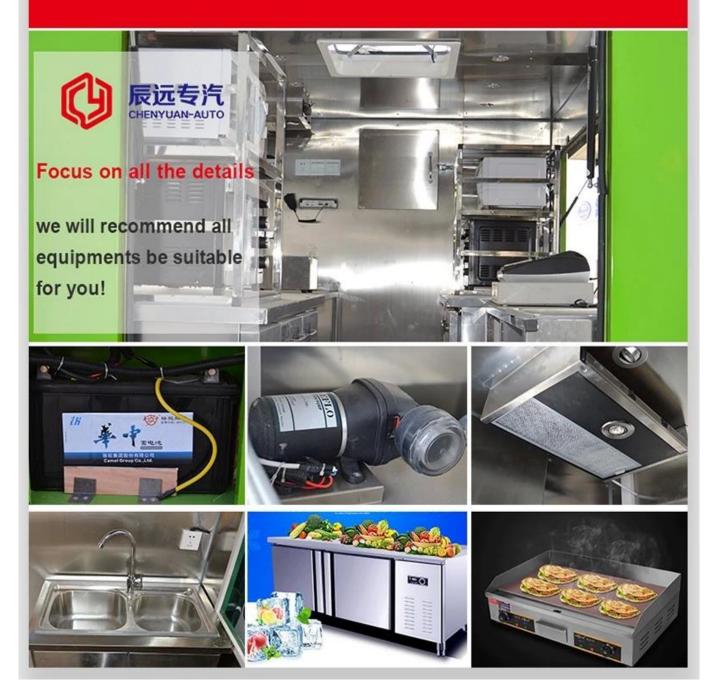

Standard configuration : The outside and inside of compartment body is made of cold plate and stainless steel; The top of the compartments is closed and can not open, the left and right side can be opened , and the back can be expanded and opened. The internal compartments is installed with LED lights,master switch, USB interface, large space locker ; 105A battery, 220V external power supply interface , 15m external power supply cord, telescopic truck pedal;Installed with the clean water tank,the sewage tank,the water system and electric system.Installed with both cab and compartment air condition.

Standard Configuration: The food truckexternal surface body is fiberglass steel, intermediate interlayer for heatinsulation and fire insulation layer, and the internal surface is stainless steel; The left and right side and the backside can be expanded and there is vendingbar on both left and right side. The internal compartment is installed with LED floodlights, megaphone, master switch, USB interface, large space locker; Theoutside of the compartment is installed with two loudspeakers, 105A storage battery, 220V external power supply interface, 15m external power supply cord, telescopic truck pedal; Different truck colors and skin stickers are optional.

Food truck optional equipments description:

Optional Configuration: Internal compartment equipment can be customised according to user's requirements suchas generator/freezer/cold drink machine/vending bar/cooker etc; The left andright side of the compartment body can be chosed different structure forms ofside panel; The selling window can be also opened on any side of the truck bodyaccording to customer demand, the below board can be unfold to extend the cargoarea in vending operation; The glass sliding window can be also choosed on bothside of the compartment body. The back door of the compartment can choose singleopen door, double flat open door or lift-up door. Both sides and back of the compartment can be optional advertising glass roller light box or LED screen. Truck roof can choose overhead air conditioning, baggage holder, left andright side can be chosed awning, the back side of the truck can be chosedcrawling ladder.