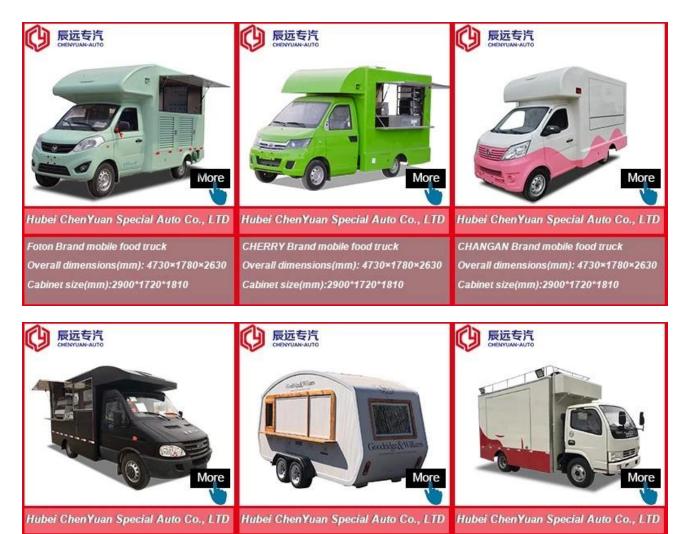

Middle style mobile street food trucks price in china

IVECO Brand mobile food truck Overall dimensions(mm): 5995x2370x3200 Cabinet size(mm):3650x2120x1960

FOOD TRAILER Overall dimensions(mm): 5630\*2130\*2500 DONGFENG Brand mobile food truck Overall dimensions(mm): 5995 \* 2090 \* 3300 Cabinet size(mm):4200x1800x1850