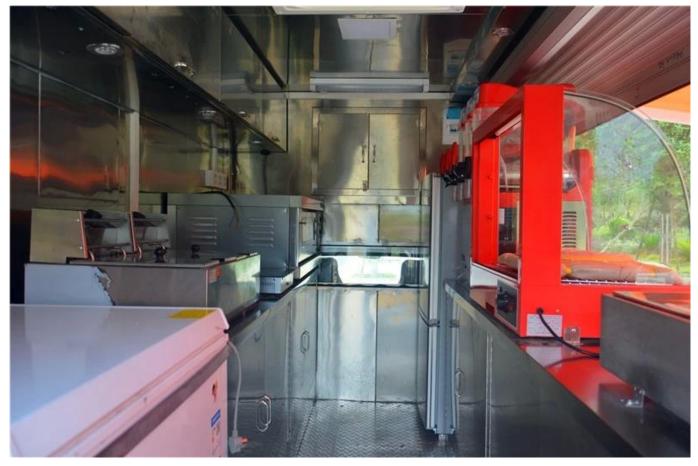

Standard configuration : The outside and inside of compartment body is made of cold plate and stainless steel; The top of the compartments is closed and can not open, the left and right side can be opened , and the back can be expanded and opened. The internal compartments is installed with LED lights,master switch, USB interface, large space locker ; 105A battery, 220V external power supply interface , 15m external power supply cord, telescopic truck pedal;Installed with the clean water tank,the sewage tank,the water system and electric system.Installed with both cab and compartment air condition.

Standard Configuration: The food truckexternal surface body is fiberglass steel, intermediate interlayer for heatinsulation and fire insulation layer, and the internal surface is stainless steel; The left and right side and the backside can be expanded and there is vendingbar on both left and right side. The internal compartment is installed with LED floodlights, megaphone, master switch, USB interface, large space locker; Theoutside of the compartment is installed with two loudspeakers, 105A storage battery, 220V external power supply interface, 15m external power supply cord, telescopic truck pedal; Different truck colors and skin stickers are optional.

Food truck optional equipments description:

Optional Configuration: Internal compartment equipment can be customised according to user's requirements suchas generator/freezer/cold drink machine/vending bar/cooker etc; The left andright side of the compartment body can be chosed different structure forms ofside panel; The selling window can be also opened on any side of the truck bodyaccording to customer demand, the below board can be unfold to extend the cargoarea in vending operation; The glass sliding window can be also choosed on bothside of the compartment body. The back door of the compartment can choose singleopen door, double flat open door or lift-up door. Both sides and back of the compartment can be optional advertising glass roller light box or LED screen. Truck roof can choose overhead air conditioning, baggage holder, left andright side can be chosed awning, the back side of the truck can be chosedcrawling ladder.