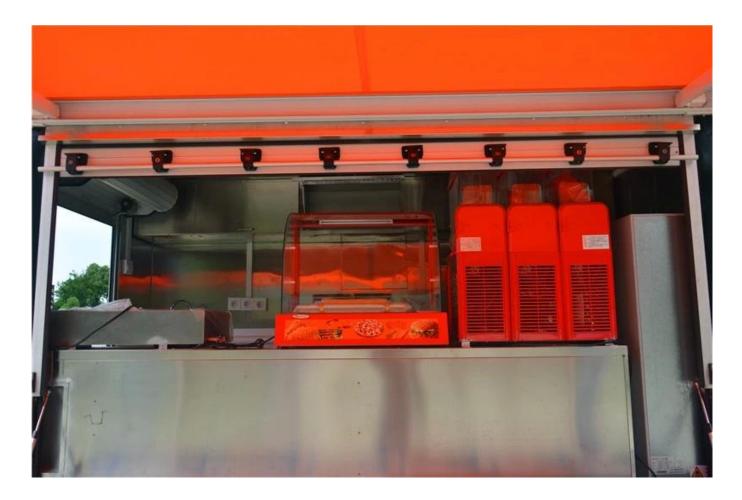

Food truck optional equipments description:

Optional Configuration: Internal compartment equipment can be customised according to user's requirements suchas generator/freezer/cold drink machine/vending bar/cooker etc; The left andright side of the compartment body can be chosed different structure forms ofside panel; The selling window can be also opened on any side of the truck bodyaccording to customer demand, the below board can be unfold to extend the cargoarea in vending operation; The glass sliding window can be also choosed on bothside of the compartment body. The back door of the compartment can choose singleopen door, double flat open door or lift-up door. Both sides and back of the compartment can be optional advertising glass roller light box or LED screen. Truck roof can choose overhead air conditioning, baggage holder, left andright side can be chosed awning, the back side of the truck can be chosedcrawling ladder.

# **INNER EQUIPMENT' DETAILS**

Summary:

- $\cdot$  selling snacks, as a fast food cart which you can make and sell fast food
- $\cdot$  kitchen cart which you can make food for yourself
- $\cdot$  shop which you can sell phone card and phone
- $\cdot$  aid post which you can help everyone
- $\cdot$  book store which you can sell newspaper , magazine etc
- $\cdot$  housing when you have a trip by car or jeep
- $\cdot$  repare shop to main for your clients
- $\cdot$  empty cart which do it by yourself