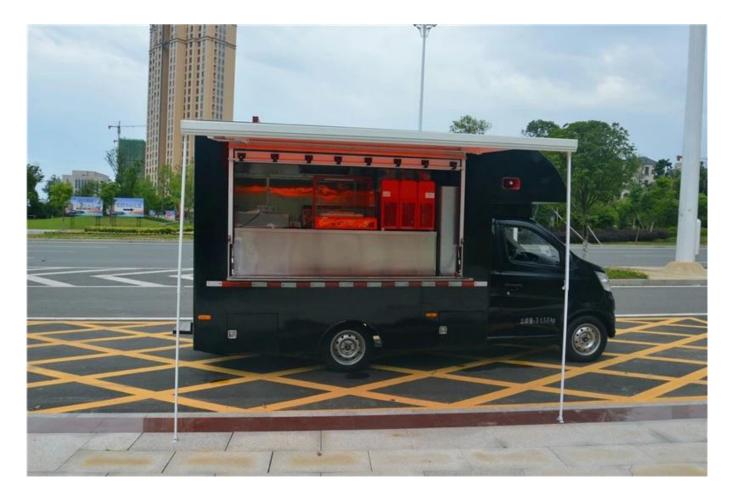

Standard Configuration: The food truckexternal surface body is fiberglass steel, intermediate interlayer for heatinsulation and fire insulation layer, and the internal surface is stainless steel; The left and right side and the backside can be expanded and there is vendingbar on both left and right side. The internal compartment is installed with LED floodlights, megaphone, master switch, USB interface, large space locker; Theoutside of the compartment is installed with two loudspeakers, 105A storage battery, 220V external power supply interface, 15m external power supply cord, telescopic truck pedal; Different truck colors and skin stickers are optional.

Food truck optional equipments description:

Optional Configuration: Internal compartment equipment can be customised according to user's requirements suchas generator/freezer/cold drink machine/vending bar/cooker etc; The left andright side of the compartment body can be chosed different structure forms ofside panel; The selling window can be also opened on any side of the truck bodyaccording to customer demand, the below board can be unfold to extend the cargoarea in vending operation; The glass sliding window can be also choosed on bothside of the compartment body. The back door of the compartment can choose singleopen door, double flat open door or lift-up door. Both sides and back of the compartment can be optional advertising glass roller light box or LED screen. Truck roof can choose overhead air conditioning, baggage holder, left andright side can be chosed awning, the back side of the truck can be chosedcrawling ladder.