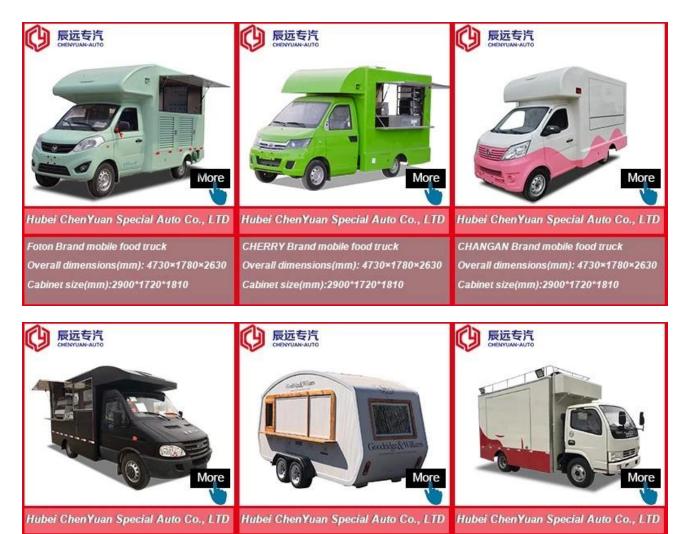

Larger of mobile food vehicles supplier with more fuction made in china

## **MOBILE SALES SHOP**

Manufacture's direct selling in order to save costs for our customers

Keep a good quality and create a good comfortable outdoor sales window

IVECO Brand mobile food truck Overall dimensions(mm): 5995x2370x3200 Cabinet size(mm):3650x2120x1960

FOOD TRAILER Overall dimensions(mm): 5630\*2130\*2500 DONGFENG Brand mobile food truck Overall dimensions(mm): 5995 \* 2090 \* 3300 Cabinet size(mm):4200x1800x1850