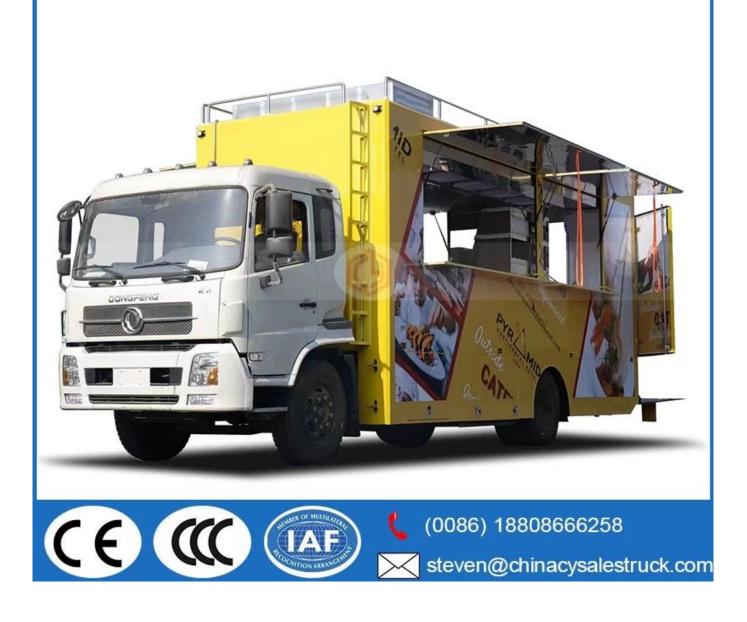

## **MOBILE SALES SHOP**

Manufacture's direct selling in order to save costs for our customers

Keep a good quality and create a good comfortable outdoor sales window

Standard Configuration: The food truckexternal surface body is fiberglass steel, intermediate interlayer for heatinsulation and fire insulation layer, and the internal surface is stainless steel; The left and right side and the backside can be expanded and there is vendingbar on both left and right side. The internal compartment is installed with LED floodlights, megaphone, master switch, USB interface, large space locker; Theoutside of the compartment is installed with two loudspeakers, 105A storage battery, 220V external power supply interface, 15m external power supply cord, telescopic truck pedal; Different truck colors and skin stickers are optional.

#### Food truck optional equipments description:

Optional Configuration: Internal compartment equipment can be customised according to user's requirements suchas generator/freezer/cold drink machine/vending bar/cooker etc; The left andright side of the compartment body can be chosed different structure forms ofside panel; The selling window can be also opened on any side of the truck bodyaccording to customer demand, the below board can be unfold to extend the cargoarea in vending operation; The glass sliding window can be also choosed on bothside of the compartment body. The back door of the compartment can choose singleopen door, double flat open door or lift-up door. Both sides and back of the compartment can be optional advertising glass roller light box or LED screen. Truck roof can choose overhead air conditioning, baggage holder, left andright side can be chosed awning, the back side of the truck can be chosedcrawling ladder.