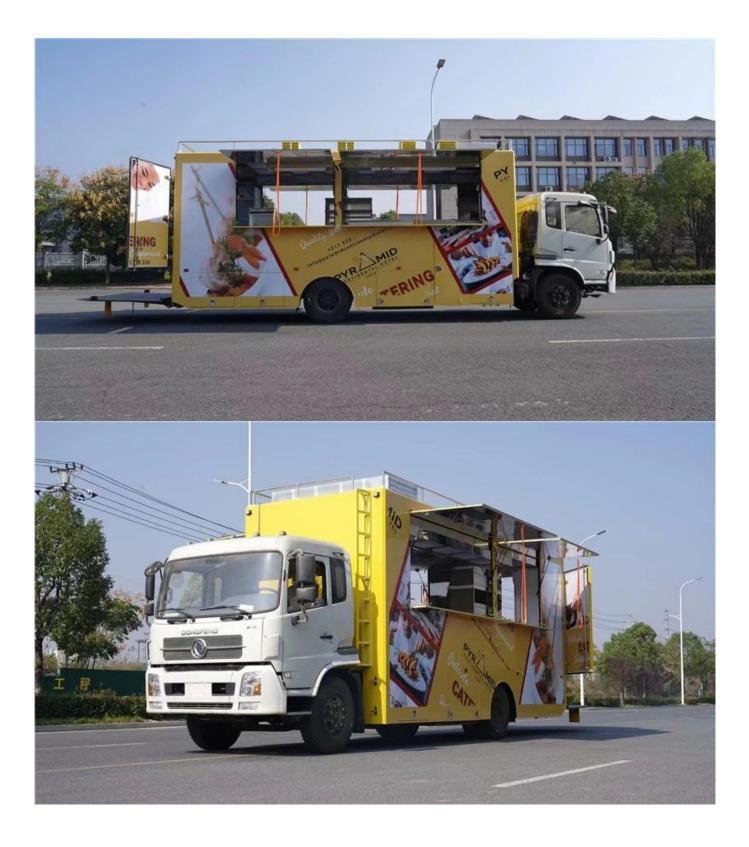

Standard Configuration: The food truckexternal surface body is fiberglass steel, intermediate interlayer for heatinsulation and fire insulation layer, and the internal surface is stainless steel; The left and right side and the backside can be expanded and there is vendingbar on both left and right side. The internal compartment is installed with LED floodlights, megaphone, master switch, USB interface, large space locker; Theoutside of the compartment is installed with two loudspeakers, 105A storage battery, 220V external power supply interface, 15m external power supply cord, telescopic truck pedal; Different truck colors and skin stickers are optional.

#### Food truck optional equipments description:

Optional Configuration: Internal compartment equipment can be customised according to user's requirements suchas generator/freezer/cold drink machine/vending bar/cooker etc; The left andright side of the compartment body can be chosed different structure forms ofside panel; The selling window can be also opened on any side of the truck bodyaccording to customer demand, the below board can be unfold to extend the cargoarea in vending operation; The glass sliding window can be also choosed on bothside of the compartment body. The back door of the compartment can choose singleopen door, double flat open door or lift-up door. Both sides and back of the compartment can be optional advertising glass roller light box or LED screen. Truck roof can choose overhead air conditioning, baggage holder, left andright side can be chosed awning, the back side of the truck can be chosedcrawling ladder.