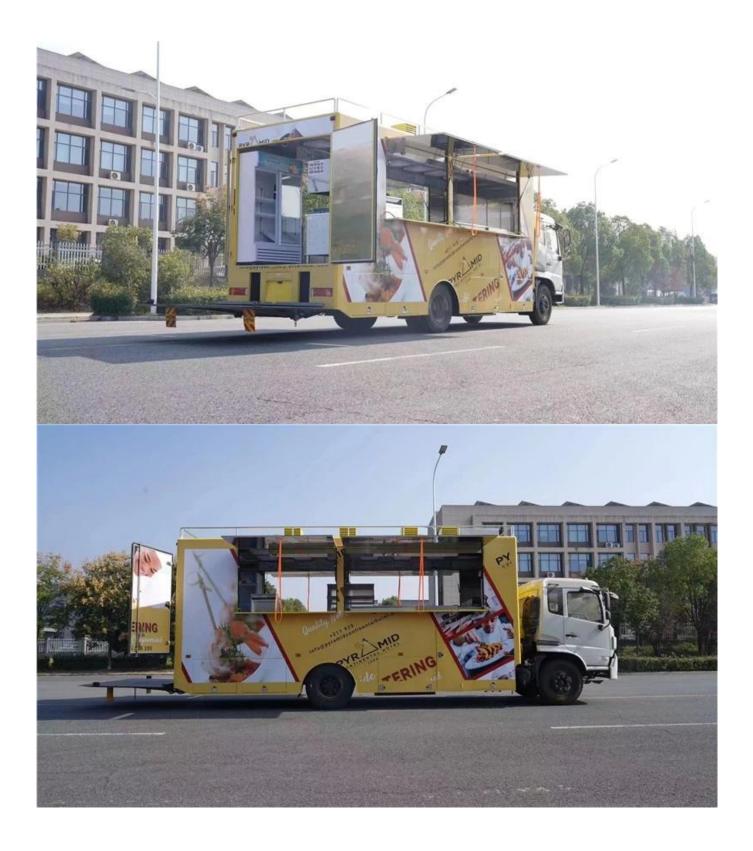

Standard Configuration: The food truckexternal surface body is fiberglass steel, intermediate interlayer for heatinsulation and fire insulation layer, and the internal surface is stainless steel; The left and right side and the backside can be expanded and there is vendingbar on both left and right side. The internal compartment is installed with LED floodlights, megaphone, master switch, USB interface, large space locker; Theoutside of the compartment is installed with two loudspeakers, 105A storage battery, 220V external power supply interface, 15m external power supply cord, telescopic truck pedal; Different truck colors and skin stickers are optional.

#### Food truck optional equipments description:

Optional Configuration: Internal compartment equipment can be customised according to user's requirements suchas generator/freezer/cold drink machine/vending bar/cooker etc; The left andright side of the compartment body can be chosed different structure forms ofside panel; The selling window can be also opened on any side of the truck bodyaccording to customer demand, the below board can be unfold to extend the cargoarea in vending operation; The glass sliding window can be also choosed on bothside of the compartment body. The back door of the compartment can choose singleopen door, double flat open door or lift-up door. Both sides and back of the compartment can be optional advertising glass roller light box or LED screen. Truck roof can choose overhead air conditioning, baggage holder, left andright side can be chosed awning, the back side of the truck can be chosedcrawling ladder.