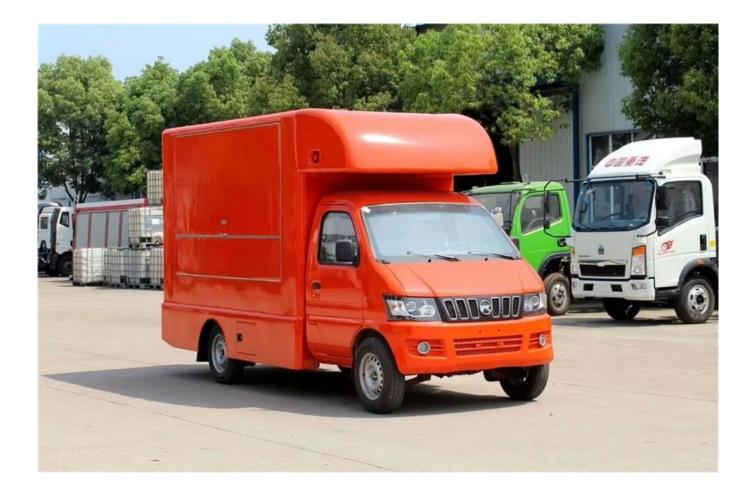

Kama brand small mobile hot god vending truck for sale

Standard Configuration: The food truckexternal surface body is fiberglass steel, intermediate interlayer for heatinsulation and fire insulation layer, and the internal surface is stainless steel; The left and right side and the backside can be expanded and there is vendingbar on both left and right side. The internal compartment is installed with LED floodlights, megaphone, master switch, USB interface, large space locker; Theoutside of the compartment is installed with two loudspeakers, 105A storage battery, 220V external power supply interface, 15m external power supply cord, telescopic truck pedal; Different truck colors and skin stickers are optional.