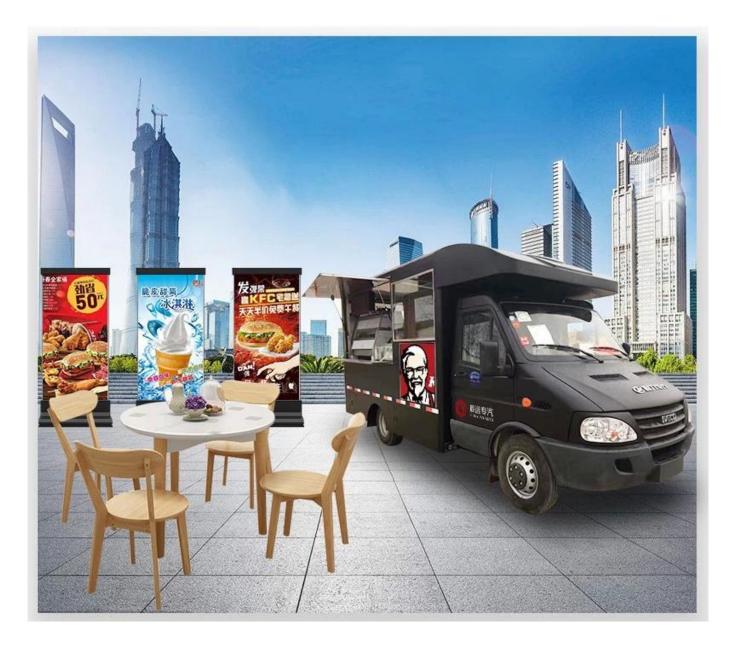

Kama brand small mobile hot god vending truck for sale

Standard Configuration: The food truckexternal surface body is fiberglass steel, intermediate interlayer for heatinsulation and fire insulation layer, and the internal surface is stainless steel; The left and right side and the backside can be expanded and there is vendingbar on both left and right side. The internal compartment is installed with LED floodlights, megaphone, master switch, USB interface, large space locker; Theoutside of the compartment is installed with two loudspeakers, 105A storage battery, 220V external power supply interface, 15m external power supply cord, telescopic truck pedal; Different truck colors and skin stickers are optional.

Food truck optional equipments description:

Optional Configuration: Internal compartment equipment can be customised according to user's requirements suchas generator/freezer/cold drink machine/vending bar/cooker etc; The left andright side of the compartment body can be chosed different structure forms ofside panel; The selling window can be also opened on any side of the truck bodyaccording to customer demand, the below board can be unfold to extend the cargoarea in vending operation; The glass sliding window can be also choosed on bothside of the compartment body. The back door of the compartment can choose singleopen door, double flat open door or lift-up door. Both sides and back of the compartment can be optional advertising glass roller light box or LED screen. Truck roof can choose overhead air conditioning, baggage holder, left andright side can be chosed awning, the back side of the truck can be chosedcrawling ladder.