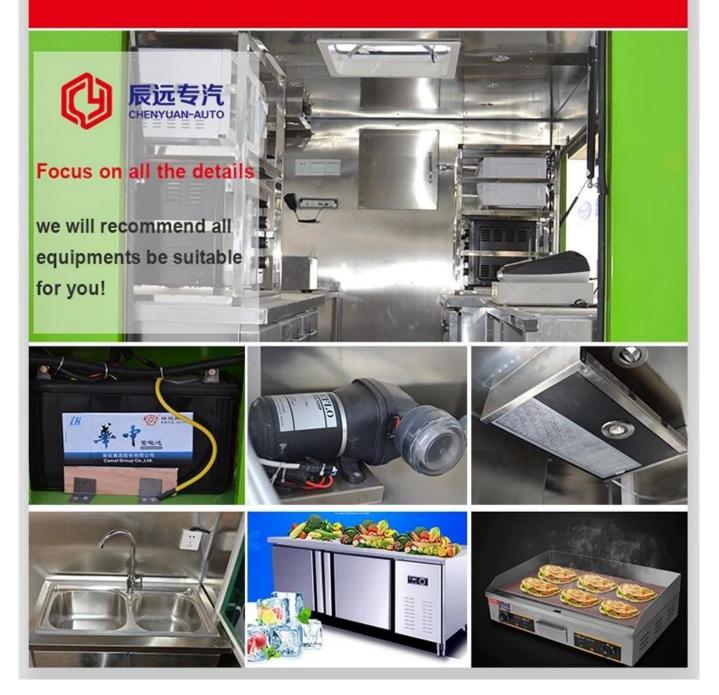

Standard Configuration: The food truckexternal surface body is fiberglass steel, intermediate interlayer for heatinsulation and fire insulation layer, and the internal surface is stainless steel; The left and right side and the backside can be expanded and there is vendingbar on both left and right side. The internal compartment is installed with LED floodlights, megaphone, master switch, USB interface, large space locker; Theoutside of the compartment is installed with two loudspeakers, 105A storage battery, 220V external power supply interface, 15m external power supply cord, telescopic truck pedal; Different truck colors and skin stickers are optional.

Food truck optional equipments description:

Optional Configuration: Internal compartment equipment can be customised according to user's requirements suchas generator/freezer/cold drink machine/vending bar/cooker etc; The left andright side of the compartment body can be chosed different structure forms ofside panel; The selling window can be also opened on any side of the truck bodyaccording to customer demand, the below board can be unfold to extend the cargoarea in vending operation; The glass sliding window can be also choosed on bothside of the compartment body. The back door of the compartment can choose singleopen door, double flat open door or lift-up door. Both sides and back of the compartment can be optional advertising glass roller light box or LED screen. Truck roof can choose overhead air conditioning, baggage holder, left andright side can be chosed awning, the back side of the truck can be chosedcrawling ladder.

# **INNER EQUIPMENT' DETAILS**

Summary:

- $\cdot$  selling snacks, as a fast food cart which you can make and sell fast food
- $\cdot$  kitchen cart which you can make food for yourself
- $\cdot$  shop which you can sell phone card and phone
- $\cdot$  aid post which you can help everyone
- $\cdot$  book store which you can sell newspaper , magazine etc
- $\cdot$  housing when you have a trip by car or jeep
- $\cdot$  repare shop to main for your clients
- $\cdot$  empty cart which do it by yourself