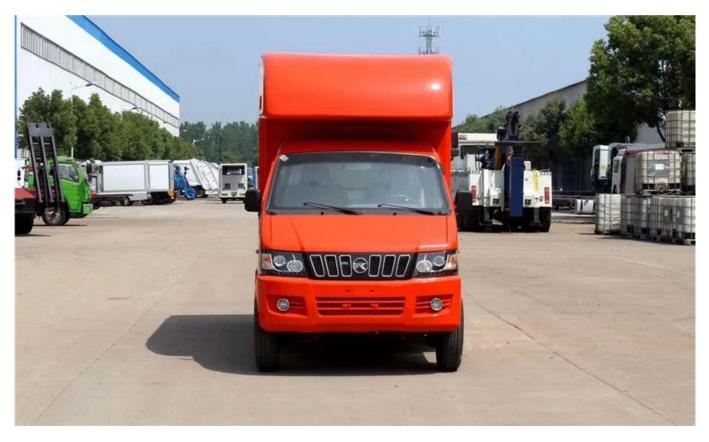

Standard Configuration: The food truckexternal surface body is fiberglass steel, intermediate interlayer for heatinsulation and fire insulation layer, and the internal surface is stainless steel; The left and right side and the backside can be expanded and there is vendingbar on both left and right side. The internal compartment is installed with LED floodlights, megaphone, master switch, USB interface, large space locker; Theoutside of the compartment is installed with two loudspeakers, 105A storage battery, 220V external power supply interface, 15m external power supply cord, telescopic truck pedal; Different truck colors and skin stickers are optional.