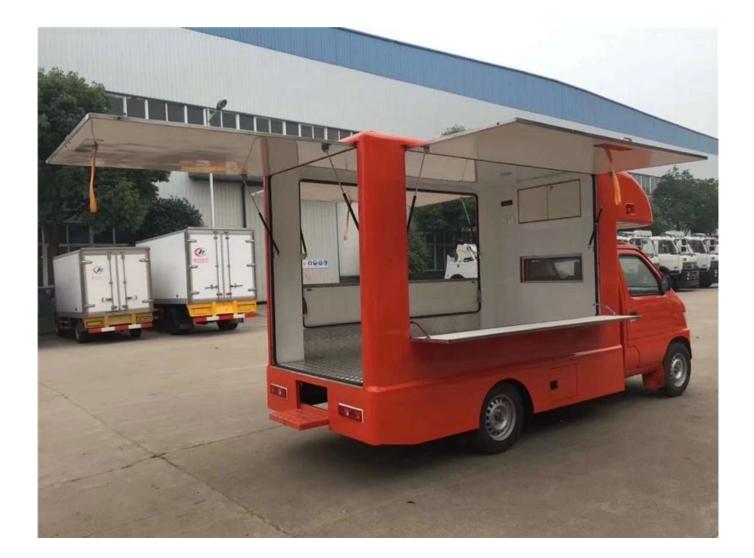

Food truck optional equipments description:

Optional Configuration: Internal compartment equipment can be customised according to user's requirements suchas generator/freezer/cold drink machine/vending bar/cooker etc; The left andright side of the compartment body can be chosed different structure forms ofside panel; The selling window can be also opened on any side of the truck bodyaccording to customer demand, the below board can be unfold to extend the cargoarea in vending operation; The glass sliding window can be also choosed on bothside of the compartment body. The back door of the compartment can choose singleopen door, double flat open door or lift-up door. Both sides and back of the compartment can be optional advertising glass roller light box or LED screen. Truck roof can choose overhead air conditioning, baggage holder, left andright side can be chosed awning, the back side of the truck can be chosedcrawling ladder.

# **INNER EQUIPMENT' DETAILS**

Summary:

- $\cdot$  selling snacks, as a fast food cart which you can make and sell fast food
- $\cdot$  kitchen cart which you can make food for yourself
- $\cdot$  shop which you can sell phone card and phone
- $\cdot$  aid post which you can help everyone
- $\cdot$  book store which you can sell newspaper , magazine etc
- $\cdot$  housing when you have a trip by car or jeep
- $\cdot$  repare shop to main for your clients
- $\cdot$  empty cart which do it by yourself