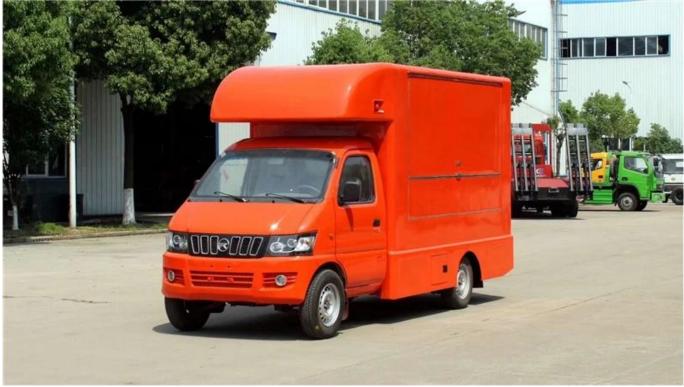

Standard Configuration: The food truckexternal surface body is fiberglass steel, intermediate interlayer for heatinsulation and fire insulation layer, and the internal surface is stainless steel; The left and right side and the backside can be expanded and there is vendingbar on both left and right side. The internal compartment is installed with LED floodlights, megaphone, master switch, USB interface, large space locker; Theoutside of the compartment is installed with two loudspeakers, 105A storage battery, 220V external power supply interface, 15m external power supply cord, telescopic truck pedal; Different truck colors and skin stickers are optional.