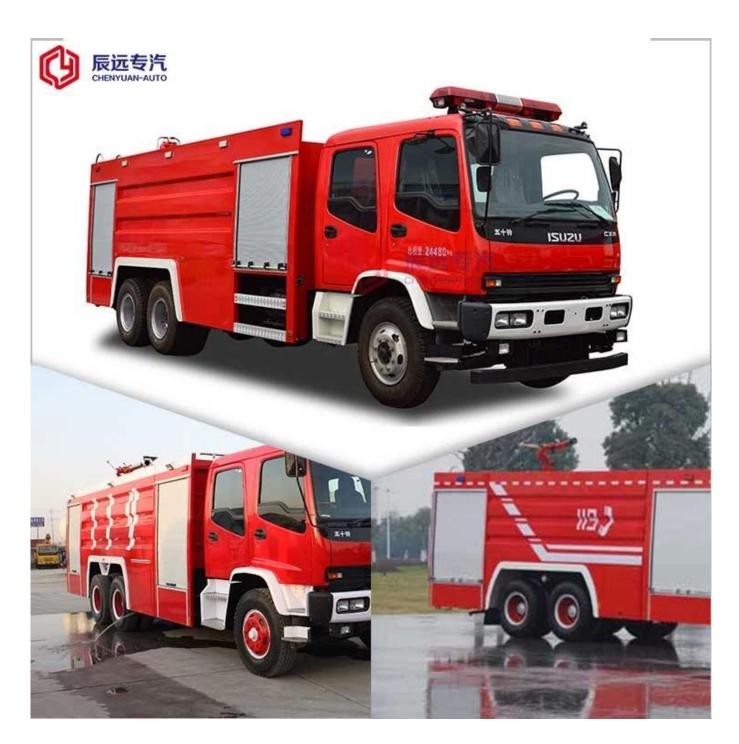

Japanese famous FVZ series 6x4 foam fire truck in fire engine truck with cheaper price

| Chassis models:                             | QL1100A8MAY                                                                                                                                                                                                                                                                                                                                                                                                                                                                  | Cargo van size<br>(mm) :                    | (mm)           |
|---------------------------------------------|------------------------------------------------------------------------------------------------------------------------------------------------------------------------------------------------------------------------------------------------------------------------------------------------------------------------------------------------------------------------------------------------------------------------------------------------------------------------------|---------------------------------------------|----------------|
| Total mass<br>(kg)                          | (9700 kg)                                                                                                                                                                                                                                                                                                                                                                                                                                                                    | Close to /Angle of departure (°)            | 17/13 (°)      |
| Quality rating:<br>(kg)                     | (3100 kg)                                                                                                                                                                                                                                                                                                                                                                                                                                                                    | Before hanging<br>/rear suspension<br>(mm): | 1110/2000 (mm) |
| Curb weight (kg)                            | (6225 kg)                                                                                                                                                                                                                                                                                                                                                                                                                                                                    | Speed (km/h):                               | 100 (km/h)     |
| Axial load:                                 | 3350/6350                                                                                                                                                                                                                                                                                                                                                                                                                                                                    |                                             |                |
| The chassis parameters                      |                                                                                                                                                                                                                                                                                                                                                                                                                                                                              |                                             |                |
| Chassis models:                             | QL1100A8MAY                                                                                                                                                                                                                                                                                                                                                                                                                                                                  | Shaft:                                      | 2              |
| Axial distance (mm):                        | 4475 (mm)                                                                                                                                                                                                                                                                                                                                                                                                                                                                    | Front wheel distance (mm):                  | 1680 (mm)      |
| The front passenger:                        | 3                                                                                                                                                                                                                                                                                                                                                                                                                                                                            | After the wheel from (mm):                  | 1650 (mm)      |
| Wheel tyre<br>number:                       | 6                                                                                                                                                                                                                                                                                                                                                                                                                                                                            | Spring leaf number:                         | 8/10+6         |
| Tire specifications:                        | 235/75R17.5 14PR,8.25R20 14PR                                                                                                                                                                                                                                                                                                                                                                                                                                                |                                             |                |
| Other:                                      | 1, net engine power of 140 kw; 2, the vehicle with ABS, ABS and the controller model for: APG3550500H1, the manufacturer is: Zhejiang Asia - Pacific Mechanical & Electronic Co., Ltd. 3, the vehicle options 4 hk1 - TC50 engine, its engine net power is 150 kw, VIN code for: LWLDAAVK x x x x x x x x x x 4, the chassis to allow 14 pr 8.25 R20 type tires, the chassis corresponding to 2410 mm high, curb weight of 3410 kg, approach/departure Angle of 20 ° / 16 °. |                                             |                |
| Engine parameters                           |                                                                                                                                                                                                                                                                                                                                                                                                                                                                              |                                             |                |
| Engine manufacturing enterprises            | Engine manufacturing enterprises                                                                                                                                                                                                                                                                                                                                                                                                                                             | Displacement (ml)                           | Power (kw)     |
| Isuzu isuzu (chongqing)<br>engine co., LTD  | Isuzu isuzu (chongqing)<br>engine co., LTD                                                                                                                                                                                                                                                                                                                                                                                                                                   | 5193                                        | 141            |
| five GB17691-2005 countries,<br>GB3847-2005 | five GB17691-2005 countries,<br>GB3847-2005                                                                                                                                                                                                                                                                                                                                                                                                                                  | Fuel types:                                 | diesel         |
| ·                                           |                                                                                                                                                                                                                                                                                                                                                                                                                                                                              | 1                                           |                |