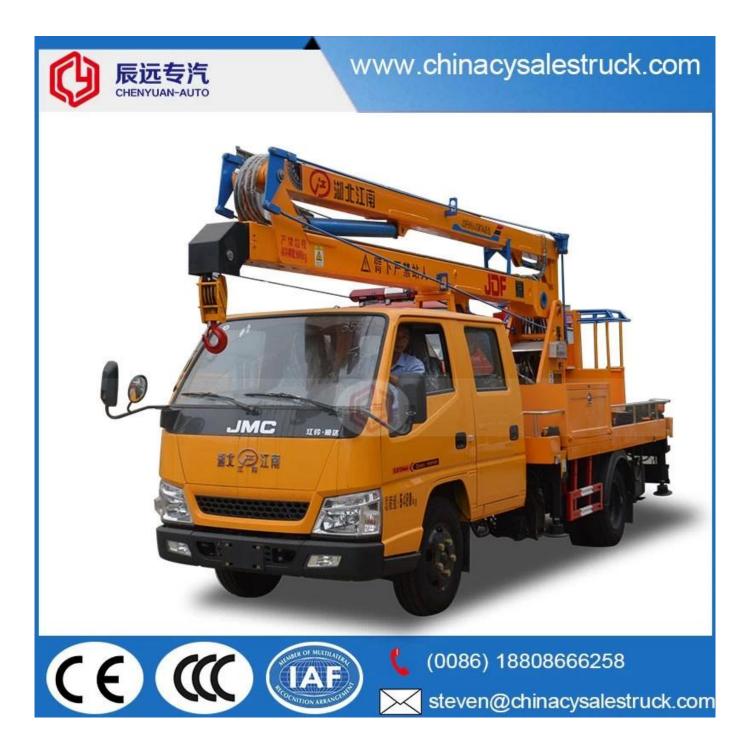

JMC 16m aerial work platform in high altitude operation truck supplier in china

# www.chinacysalestruck.com

| [ Main specifications ]        |                                                                                                  |                            |                              |  |
|--------------------------------|--------------------------------------------------------------------------------------------------|----------------------------|------------------------------|--|
| Product model andname          | JX5064JGKXSG2 High-altitude Operation Truck                                                      |                            |                              |  |
| Gross vehicle weight(kg)       | 5885                                                                                             | Drive type                 | 4x2                          |  |
| Payload(kg)                    |                                                                                                  | Overall dimension (mm)     | 6980x1980x3080               |  |
| Curb weight(Kg)                | 5560                                                                                             | cab seats (man)            | 2+3                          |  |
| Approach/departure angle       | 27/14                                                                                            | Front/rear hang(mm)        | 1065/2155                    |  |
| Number of axles                | 2                                                                                                | Wheelbase(mm)              | 3360                         |  |
| Axle load(Kg)                  | 1970/3915                                                                                        | Max speed(Km/h)            | 95                           |  |
| [ Chassis specifications ]     |                                                                                                  |                            |                              |  |
| Chassis model                  | JX1061TG24                                                                                       | Manufacturer               | JIANGLING MOTORS<br>CO.,LTD. |  |
| Brand name                     | JMC                                                                                              | Overall dimension (mm)     |                              |  |
| Tire specification             | 7.00R16LT                                                                                        | Tires No.                  | 6                            |  |
| Steel spring number            | 7/5+5                                                                                            | Front track(mm)            | 1385                         |  |
| Fuel type                      | Diesel                                                                                           | Rear track(mm)             | 1425                         |  |
| Emission standard              | Euro 4                                                                                           | Transmission               | 5 forward gears and 1 rear   |  |
|                                |                                                                                                  |                            | gear                         |  |
| Cabin                          | The single cab, the cab can be turned, luxurious interiors and seats, optional air conditioning. |                            |                              |  |
| Engine information             | Engine model                                                                                     | JX493ZLQ4                  | JX493ZLQ4                    |  |
|                                | Engine manufacturer                                                                              | JIANGLING MOTORS CO., LTD. |                              |  |
|                                | Displacement(ml)                                                                                 | 2771                       |                              |  |
|                                | Power(Kw)                                                                                        | 80                         |                              |  |
|                                | Max Torque                                                                                       | 260 N.m                    |                              |  |
|                                | Speed at Max Torque                                                                              | 3800 rpm                   |                              |  |
| [ High-altitude Operation Perf | formance ]                                                                                       |                            |                              |  |
| Max working height(m)          | 16                                                                                               |                            |                              |  |
| Rated platform load (Kg)       | 200                                                                                              |                            |                              |  |
| Effective lifting weight (Kg)  | 1000                                                                                             |                            |                              |  |