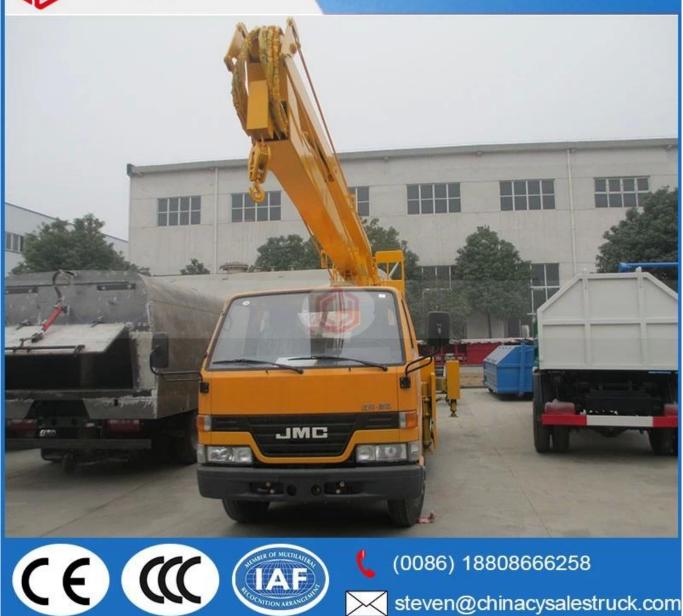

JMC 16m aerial work platform in high altitude operation truck supplier in china

# www.chinacysalestruck.com

| [ Main specifications ]        |                                                                                                  |                            |                              |  |
|--------------------------------|--------------------------------------------------------------------------------------------------|----------------------------|------------------------------|--|
| Product model andname          | JX5064JGKXSG2 High-altitude Operation Truck                                                      |                            |                              |  |
| Gross vehicle weight(kg)       | 5885                                                                                             | Drive type                 | 4x2                          |  |
| Payload(kg)                    |                                                                                                  | Overall dimension (mm)     | 6980x1980x3080               |  |
| Curb weight(Kg)                | 5560                                                                                             | cab seats (man)            | 2+3                          |  |
| Approach/departure angle       | 27/14                                                                                            | Front/rear hang(mm)        | 1065/2155                    |  |
| Number of axles                | 2                                                                                                | Wheelbase(mm)              | 3360                         |  |
| Axle load(Kg)                  | 1970/3915                                                                                        | Max speed(Km/h)            | 95                           |  |
| [ Chassis specifications ]     |                                                                                                  |                            |                              |  |
| Chassis model                  | JX1061TG24                                                                                       | Manufacturer               | JIANGLING MOTORS<br>CO.,LTD. |  |
| Brand name                     | JMC                                                                                              | Overall dimension (mm)     |                              |  |
| Tire specification             | 7.00R16LT                                                                                        | Tires No.                  | 6                            |  |
| Steel spring number            | 7/5+5                                                                                            | Front track(mm)            | 1385                         |  |
| Fuel type                      | Diesel                                                                                           | Rear track(mm)             | 1425                         |  |
| Emission standard              | Euro 4                                                                                           | Transmission               | 5 forward gears and 1 rear   |  |
|                                |                                                                                                  |                            | gear                         |  |
| Cabin                          | The single cab, the cab can be turned, luxurious interiors and seats, optional air conditioning. |                            |                              |  |
| Engine information             | Engine model                                                                                     | JX493ZLQ4                  | JX493ZLQ4                    |  |
|                                | Engine manufacturer                                                                              | JIANGLING MOTORS CO., LTD. |                              |  |
|                                | Displacement(ml)                                                                                 | 2771                       |                              |  |
|                                | Power(Kw)                                                                                        | 80                         |                              |  |
|                                | Max Torque                                                                                       | 260 N.m                    |                              |  |
|                                | Speed at Max Torque                                                                              | 3800 rpm                   |                              |  |
| [ High-altitude Operation Perf | formance ]                                                                                       |                            |                              |  |
| Max working height(m)          | 16                                                                                               |                            |                              |  |
| Rated platform load (Kg)       | 200                                                                                              |                            |                              |  |
| Effective lifting weight (Kg)  | 1000                                                                                             |                            |                              |  |