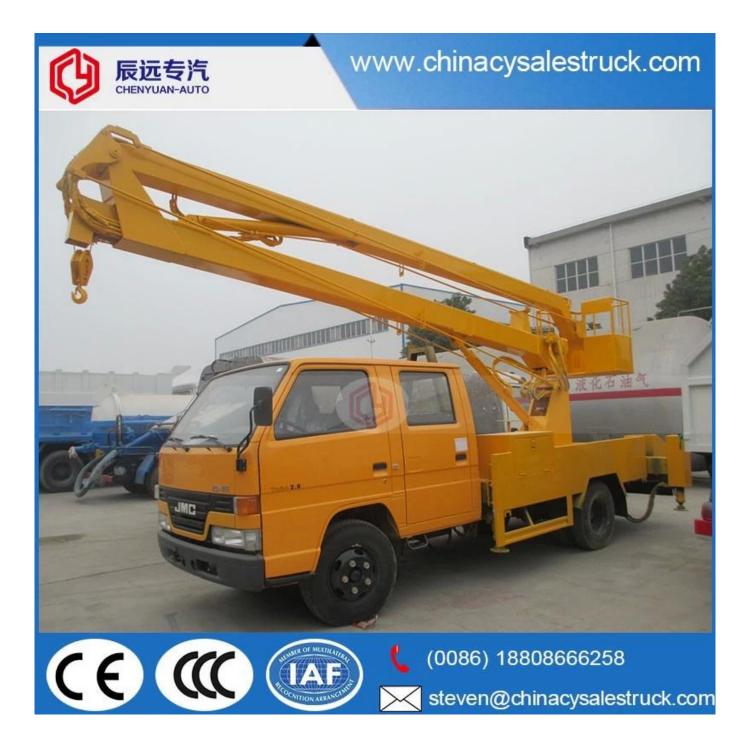

JMC 16m aerial work platform in high altitude operation truck supplier in china

# www.chinacysalestruck.com

| [ Main specifications ]        |                                                                                                  |                            |                              |  |
|--------------------------------|--------------------------------------------------------------------------------------------------|----------------------------|------------------------------|--|
| Product model andname          | JX5064JGKXSG2 High-altitude Operation Truck                                                      |                            |                              |  |
| Gross vehicle weight(kg)       | 5885                                                                                             | Drive type                 | 4x2                          |  |
| Payload(kg)                    |                                                                                                  | Overall dimension (mm)     | 6980x1980x3080               |  |
| Curb weight(Kg)                | 5560                                                                                             | cab seats (man)            | 2+3                          |  |
| Approach/departure angle       | 27/14                                                                                            | Front/rear hang(mm)        | 1065/2155                    |  |
| Number of axles                | 2                                                                                                | Wheelbase(mm)              | 3360                         |  |
| Axle load(Kg)                  | 1970/3915                                                                                        | Max speed(Km/h)            | 95                           |  |
| [ Chassis specifications ]     |                                                                                                  |                            |                              |  |
| Chassis model                  | JX1061TG24                                                                                       | Manufacturer               | JIANGLING MOTORS<br>CO.,LTD. |  |
| Brand name                     | JMC                                                                                              | Overall dimension (mm)     |                              |  |
| Tire specification             | 7.00R16LT                                                                                        | Tires No.                  | 6                            |  |
| Steel spring number            | 7/5+5                                                                                            | Front track(mm)            | 1385                         |  |
| Fuel type                      | Diesel                                                                                           | Rear track(mm)             | 1425                         |  |
| Emission standard              | Euro 4                                                                                           | Transmission               | 5 forward gears and 1 rear   |  |
|                                |                                                                                                  |                            | gear                         |  |
| Cabin                          | The single cab, the cab can be turned, luxurious interiors and seats, optional air conditioning. |                            |                              |  |
| Engine information             | Engine model                                                                                     | JX493ZLQ4                  | JX493ZLQ4                    |  |
|                                | Engine manufacturer                                                                              | JIANGLING MOTORS CO., LTD. |                              |  |
|                                | Displacement(ml)                                                                                 | 2771                       |                              |  |
|                                | Power(Kw)                                                                                        | 80                         |                              |  |
|                                | Max Torque                                                                                       | 260 N.m                    |                              |  |
|                                | Speed at Max Torque                                                                              | 3800 rpm                   |                              |  |
| [ High-altitude Operation Perf | formance ]                                                                                       |                            |                              |  |
| Max working height(m)          | 16                                                                                               |                            |                              |  |
| Rated platform load (Kg)       | 200                                                                                              |                            |                              |  |
| Effective lifting weight (Kg)  | 1000                                                                                             |                            |                              |  |