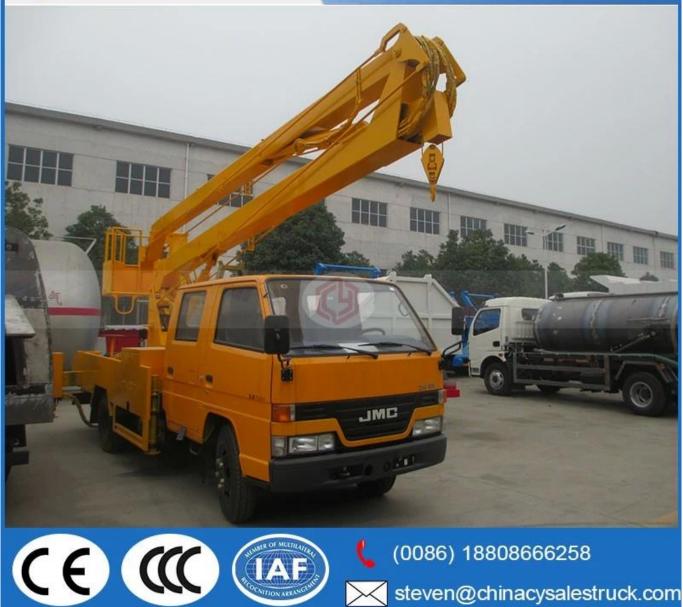

JMC 16m aerial work platform in high altitude operation truck supplier in china

# www.chinacysalestruck.com

| [ Main specifications ]        |                                                                                                  |                            |                              |  |
|--------------------------------|--------------------------------------------------------------------------------------------------|----------------------------|------------------------------|--|
| Product model andname          | JX5064JGKXSG2 High-altitude Operation Truck                                                      |                            |                              |  |
| Gross vehicle weight(kg)       | 5885                                                                                             | Drive type                 | 4x2                          |  |
| Payload(kg)                    |                                                                                                  | Overall dimension (mm)     | 6980x1980x3080               |  |
| Curb weight(Kg)                | 5560                                                                                             | cab seats (man)            | 2+3                          |  |
| Approach/departure angle       | 27/14                                                                                            | Front/rear hang(mm)        | 1065/2155                    |  |
| Number of axles                | 2                                                                                                | Wheelbase(mm)              | 3360                         |  |
| Axle load(Kg)                  | 1970/3915                                                                                        | Max speed(Km/h)            | 95                           |  |
| [ Chassis specifications ]     |                                                                                                  |                            |                              |  |
| Chassis model                  | JX1061TG24                                                                                       | Manufacturer               | JIANGLING MOTORS<br>CO.,LTD. |  |
| Brand name                     | JMC                                                                                              | Overall dimension (mm)     |                              |  |
| Tire specification             | 7.00R16LT                                                                                        | Tires No.                  | 6                            |  |
| Steel spring number            | 7/5+5                                                                                            | Front track(mm)            | 1385                         |  |
| Fuel type                      | Diesel                                                                                           | Rear track(mm)             | 1425                         |  |
| Emission standard              | Euro 4                                                                                           | Transmission               | 5 forward gears and 1 rear   |  |
|                                |                                                                                                  |                            | gear                         |  |
| Cabin                          | The single cab, the cab can be turned, luxurious interiors and seats, optional air conditioning. |                            |                              |  |
| Engine information             | Engine model                                                                                     | JX493ZLQ4                  | JX493ZLQ4                    |  |
|                                | Engine manufacturer                                                                              | JIANGLING MOTORS CO., LTD. |                              |  |
|                                | Displacement(ml)                                                                                 | 2771                       |                              |  |
|                                | Power(Kw)                                                                                        | 80                         |                              |  |
|                                | Max Torque                                                                                       | 260 N.m                    |                              |  |
|                                | Speed at Max Torque                                                                              | 3800 rpm                   |                              |  |
| [ High-altitude Operation Perf | formance ]                                                                                       |                            |                              |  |
| Max working height(m)          | 16                                                                                               |                            |                              |  |
| Rated platform load (Kg)       | 200                                                                                              |                            |                              |  |
| Effective lifting weight (Kg)  | 1000                                                                                             |                            |                              |  |