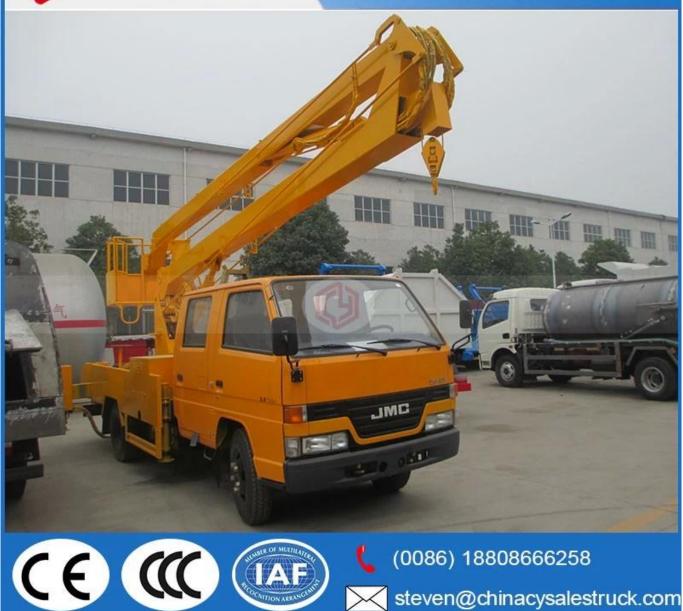

JMC 16m aerial work platform in high altitude operation truck supplier in china

# www.chinacysalestruck.com

| [ Main specifications ]        |                                                                                                  |                            |                              |  |
|--------------------------------|--------------------------------------------------------------------------------------------------|----------------------------|------------------------------|--|
| Product model andname          | JX5064JGKXSG2 High-altitude Operation Truck                                                      |                            |                              |  |
| Gross vehicle weight(kg)       | 5885                                                                                             | Drive type                 | 4x2                          |  |
| Payload(kg)                    |                                                                                                  | Overall dimension (mm)     | 6980x1980x3080               |  |
| Curb weight(Kg)                | 5560                                                                                             | cab seats (man)            | 2+3                          |  |
| Approach/departure angle       | 27/14                                                                                            | Front/rear hang(mm)        | 1065/2155                    |  |
| Number of axles                | 2                                                                                                | Wheelbase(mm)              | 3360                         |  |
| Axle load(Kg)                  | 1970/3915                                                                                        | Max speed(Km/h)            | 95                           |  |
| [ Chassis specifications ]     |                                                                                                  |                            |                              |  |
| Chassis model                  | JX1061TG24                                                                                       | Manufacturer               | JIANGLING MOTORS<br>CO.,LTD. |  |
| Brand name                     | JMC                                                                                              | Overall dimension (mm)     |                              |  |
| Tire specification             | 7.00R16LT                                                                                        | Tires No.                  | 6                            |  |
| Steel spring number            | 7/5+5                                                                                            | Front track(mm)            | 1385                         |  |
| Fuel type                      | Diesel                                                                                           | Rear track(mm)             | 1425                         |  |
| Emission standard              | Euro 4                                                                                           | Transmission               | 5 forward gears and 1 rear   |  |
|                                |                                                                                                  |                            | gear                         |  |
| Cabin                          | The single cab, the cab can be turned, luxurious interiors and seats, optional air conditioning. |                            |                              |  |
| Engine information             | Engine model                                                                                     | JX493ZLQ4                  | JX493ZLQ4                    |  |
|                                | Engine manufacturer                                                                              | JIANGLING MOTORS CO., LTD. |                              |  |
|                                | Displacement(ml)                                                                                 | 2771                       |                              |  |
|                                | Power(Kw)                                                                                        | 80                         |                              |  |
|                                | Max Torque                                                                                       | 260 N.m                    |                              |  |
|                                | Speed at Max Torque                                                                              | 3800 rpm                   |                              |  |
| [ High-altitude Operation Perf | formance ]                                                                                       |                            |                              |  |
| Max working height(m)          | 16                                                                                               |                            |                              |  |
| Rated platform load (Kg)       | 200                                                                                              |                            |                              |  |
| Effective lifting weight (Kg)  | 1000                                                                                             |                            |                              |  |