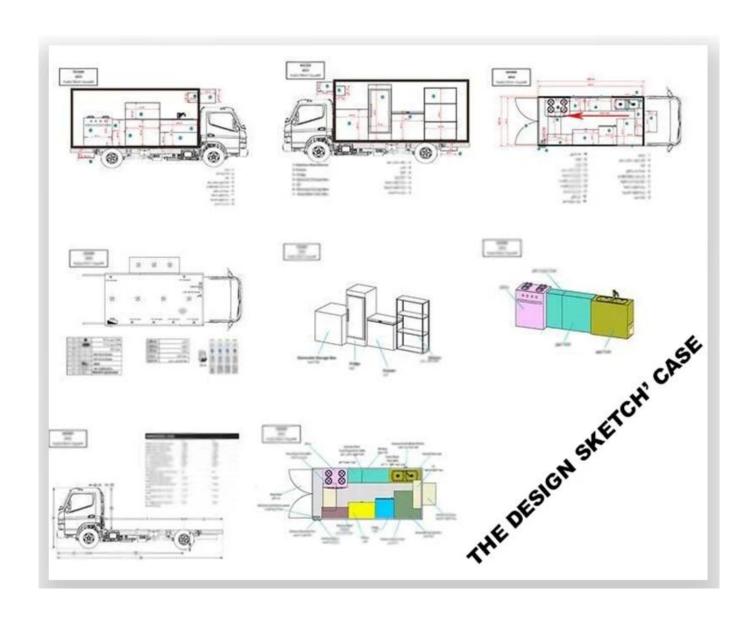

ingleopen door, double flat open door or lift-up door. Both sides and back of the compartment can be optional advertising glass roller light box or LED screen. Truck roof can choose overhead air conditioning, baggage holder, left and right side can be chosed awning, the back side of the truck can be chosedcrawling ladder.





# **INNER EQUIPMENT' DETAILS**















#### Summary:

- · selling snacks, as a fast food cart which you can make and sell fast food
- · kitchen cart which you can make food for yourself
- · shop which you can sell phone card and phone
- · aid post which you can help everyone
- · book store which you can sell newspaper , magazine etc
- · housing when you have a trip by car or jeep
- · repare shop to main for your clients
- · empty cart which do it by yourself







Hubei ChenYuan Special Auto Co., LTD

Foton Brand mobile food truck Overall dimensions(mm): 4730×1780×2630 Cabinet size(mm):2900\*1720\*1810



Hubei ChenYuan Special Auto Co., LTD

CHERRY Brand mobile food truck Overall dimensions(mm): 4730×1780×2630 Cabinet size(mm):2900\*1720\*1810

辰远专汽



Hubei ChenYuan Special Auto Co., LTD

CHANGAN Brand mobile food truck Overall dimensions(mm): 4730×1780×2630 Cabinet size(mm):2900\*1720\*1810



Hubei ChenYuan Special Auto Co., LTD

NECO Brand mobile food truck Overall dimensions(mm): 5995x2370x3200 Cabinet size(mm):3650x2120x1960



Hubei ChenYuan Special Auto Co., LTD

FOOD TRAILER Overall dimensions(mm): 5630\*2130\*2500



Hubei ChenYuan Special Auto Co., LTD

DONGFENG Brand mobile food truck Overall dimensions(mm): 5995 \* 2090 \* 3300 C