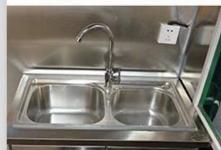

### Main Specification

| Brand                                         | JAC                                                                                                                           |                                                                                                                                                                                                      |
|-----------------------------------------------|-------------------------------------------------------------------------------------------------------------------------------|------------------------------------------------------------------------------------------------------------------------------------------------------------------------------------------------------|
| Basic information                             | Curb Weight (kg)                                                                                                              | 5620                                                                                                                                                                                                 |
|                                               | Overall Dimension(mm)                                                                                                         | 7350X2150X3500                                                                                                                                                                                       |
|                                               | Axle No.                                                                                                                      | 2                                                                                                                                                                                                    |
|                                               | Cab Allowed Persons                                                                                                           | 2 to 3                                                                                                                                                                                               |
|                                               | Wheelbase (mm)                                                                                                                | 3815                                                                                                                                                                                                 |
|                                               | F/R Suspension(mm)                                                                                                            | 1085/2450                                                                                                                                                                                            |
|                                               | Max Speed(km/h)                                                                                                               | 100                                                                                                                                                                                                  |
|                                               | Appr/Dep Angle(º)                                                                                                             | 24/13                                                                                                                                                                                                |
|                                               | Air condition                                                                                                                 | Yes, with it                                                                                                                                                                                         |
| Chassis<br>Specifications                     | Chassis Model                                                                                                                 | HFC1081P91K1C5ZV                                                                                                                                                                                     |
|                                               | Drive Type                                                                                                                    | 4x2                                                                                                                                                                                                  |
|                                               | Axle Load(kg)                                                                                                                 | 3000/5280                                                                                                                                                                                            |
|                                               | Tyre Spec.                                                                                                                    | 7.50R16 Radial tyre                                                                                                                                                                                  |
|                                               | Tyre No.                                                                                                                      | 6+ 1 spare                                                                                                                                                                                           |
|                                               | Leaf Spring No.                                                                                                               | 8/6+6                                                                                                                                                                                                |
|                                               | Front/Rear Track (mm)                                                                                                         | 1685/1600                                                                                                                                                                                            |
|                                               | Service brake type                                                                                                            | Dual circuit, compressed air brake                                                                                                                                                                   |
|                                               | Parking brake type                                                                                                            | Spring energy, compressed air operating on rear wheels                                                                                                                                               |
| Cargo box (Inner<br>equippment is selectable) | Туре                                                                                                                          | With one side sell window and rear opening door, or can be customerized. Will follow the final design sketch.                                                                                        |
|                                               | Cargo box dimension                                                                                                           | 5200X2000X2100                                                                                                                                                                                       |
|                                               | cargo box material                                                                                                            | The floor is made of anti-slip stamped aluminium plate. The inner wall is made of stainless stell, the outside wall is made of carbon steel, inner sandwitched with fire proofing extruded pu board. |
|                                               | Light                                                                                                                         | Overhead light                                                                                                                                                                                       |
|                                               | Exhaust fan                                                                                                                   | 1 sets                                                                                                                                                                                               |
| Engine &<br>Transmission<br>specifications    | Engine Model                                                                                                                  | WP3Q130E50                                                                                                                                                                                           |
|                                               | Engine Brand                                                                                                                  | Weichai Engine Co., Ltd                                                                                                                                                                              |
|                                               | Fuel type                                                                                                                     | Diesel                                                                                                                                                                                               |
|                                               | Displacement / Power                                                                                                          | 2970ml / 96kw, 130HP                                                                                                                                                                                 |
|                                               | Engine Type                                                                                                                   | Four cylinder inline, turbocharged inner cooled, water cooling.                                                                                                                                      |
|                                               | Rated Speed                                                                                                                   | 3000rpm                                                                                                                                                                                              |
|                                               | Max Torque                                                                                                                    | 350N.m                                                                                                                                                                                               |
|                                               | Max torque (N.m/rpm)                                                                                                          | 1400-1800rpm                                                                                                                                                                                         |
|                                               | Emission Stand                                                                                                                | Europe V                                                                                                                                                                                             |
|                                               | Fuel tank capacity (L)                                                                                                        | 200                                                                                                                                                                                                  |
|                                               | Number of speeds,                                                                                                             | 6 Forward, 1 Reverse                                                                                                                                                                                 |
| Production lead time                          | 25-35 days                                                                                                                    |                                                                                                                                                                                                      |
| Remark                                        | 1. With Nylon tyre, Air Condition, power assisted steering, spare tyre, hydrlic telescopic jack, wheel brace and other tools. |                                                                                                                                                                                                      |
| Inner Equipment<br>(Selectable)               | Fresh water tank                                                                                                              | Stainless steel 300L                                                                                                                                                                                 |
|                                               | Water pump                                                                                                                    | diaphragm pump                                                                                                                                                                                       |
|                                               | Hand sink                                                                                                                     | 2 sets, stainless steel                                                                                                                                                                              |
|                                               | Waste water tank                                                                                                              | 1 set at bottom of truck                                                                                                                                                                             |
|                                               | Generator Room                                                                                                                | 1 set                                                                                                                                                                                                |
|                                               | Gas cylinder Room                                                                                                             | 1 set                                                                                                                                                                                                |
|                                               | Socket                                                                                                                        | UK type,                                                                                                                                                                                             |