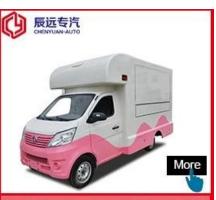

辰远专汽

Hubei ChenYuan Special Auto Co., LTD

CHANGAN Brand mobile food truck Overall dimensions(mm): 4730×1780×2630 Cabinet size(mm):2900\*1720\*1810

Hubei ChenYuan Special Auto Co., LTD

NECO Brand mobile food truck Overall dimensions(mm): 5995x2370x3200 Cabinet size(mm):3650x2120x1960