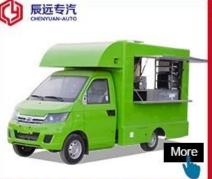

辰远专汽

Hubei ChenYuan Special Auto Co., LTD

CHANGAN Brand mobile food truck Overall dimensions(mm): 4730×1780×2630 Cabinet size(mm):2900\*1720\*1810

Hubei ChenYuan Special Auto Co., LTD

NECO Brand mobile food truck Overall dimensions(mm): 5995x2370x3200 Cabinet size(mm):3650x2120x1960