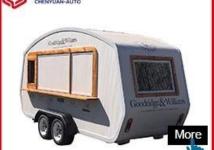

Hubei ChenYuan Special Auto Co., LTD

FOOD TRAILER Overall dimensions(mm): 5630\*2130\*2500

Hubei ChenYuan Special Auto Co., LTD

DONGFENG Brand mobile food truck Overall dimensions(mm): 5995 \* 2090 \* 3300 Cabinet size(mm):4200x1800x1850