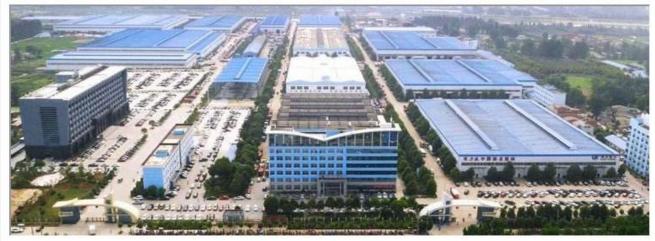

mobile food truck Overall dimensions(mm): 4730×1780×2630 Cabinet size(mm):2900\*1720\*1810



Hubei ChenYuan Special Auto Co., LTD

CHERRY Brand mobile food truck Overall dimensions(mm): 4730×1780×2630 Cabinet size(mm):2900\*1720\*1810

辰远专汽



Hubei ChenYuan Special Auto Co., LTD

CHANGAN Brand mobile food truck Overall dimensions(mm): 4730×1780×2630 Cabinet size(mm):2900\*1720\*1810



Hubei ChenYuan Special Auto Co., LTD

NECO Brand mobile food truck Overall dimensions(mm): 5995x2370x3200 Cabinet size(mm):3650x2120x1960



Hubei ChenYuan Special Auto Co., LTD

FOOD TRAILER Overall dimensions(mm): 5630\*2130\*2500



Hubei ChenYuan Special Auto Co., LTD

DONGFENG Brand mobile food truck Overall dimensions(mm): 5995 \* 2090 \* 3300 Cabinet size(mm):4200x1800x1850

FACTORY OVERVIEW















WORKSHOP DISPLAY















#### 1. Q: How long is the warranty period?

A: All of our trucks have one year warranty or 25000KM since you get the truck.

#### 2. Q: What's the main market of yourcompany?

A: We have customers all over the worldand our main market it Afrian, all the individuals and units are my partnerswho have a demand of china's high quality automobile industry product.

### 3. Q: How much the production capacity and supply capacity of your factory for one year?

. A: This depends on your needs. 10 years of spare parts sales experience makes us have a smooth supply channels.

#### 4. Q: Where is your factory located?

A:Our company is located in Suizhou City, Hubei Province, the Capital of Special Purpose Vehicle in China. Warmly welcome to our factory.

####