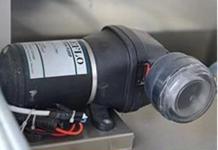

#### Food truck optional equipments description:

Optional Configuration: Internal compartment equipment can be customised according to user's requirements suchas generator/freezer/cold drink machine/vending bar/cooker etc; The left andright side of the compartment body can be chosed different structure forms ofside panel; The selling window can be also opened on any side of the truck bodyaccording to customer demand, the below board can be unfold to extend the cargoarea in vending operation; The glass sliding window can be also choosed on bothside of the compartment body. The back door of the compartment can choose singleopen door, double flat open door or lift-up door. Both sides and back of the compartment can be optional advertising glass roller light box or LED screen. Truck roof can choose overhead air conditioning, baggage holder, left and right side can be chosed awning, the back side of the truck can be chosedcrawling ladder.