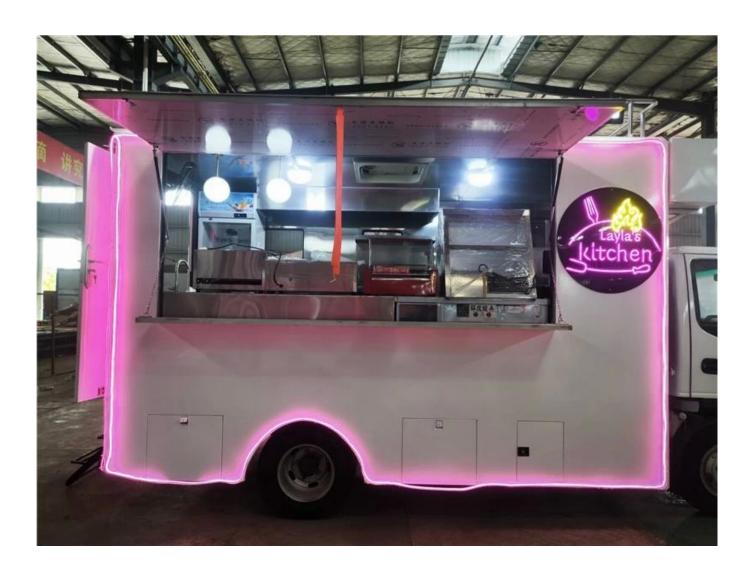

Standard Configuration: The food truckexternal surface body is fiberglass steel, intermediate interlayer for heatinsulation and fire insulation layer, and the internal surface is stainless steel; The left and right side and the backside can be expanded and there is vendingbar on both left and right side. The internal compartment is installed with LED floodlights, megaphone, master switch, USB interface, large space locker; Theoutside of the compartment is installed with two loudspeakers, 105A storage battery, 220V external power supply interface, 15m external power supply cord, telescopic truck pedal; Different truck colors and skin stickers are optional.

#### Food truck optional equipments description:

Optional Configuration: Internal compartment equipment can be customised according to user's requirements suchas generator/freezer/cold drink machine/vending bar/cooker etc; The left andright side of the compartment body can be chosed different structure forms ofside panel; The selling window can be also opened on any side of the truck bodyaccording to customer demand, the below board can be unfold to extend the cargoarea in vending operation; The glass sliding window can be also choosed on bothside of the compartment body. The back door of the compartment can choose singleopen door, double flat open door or lift-up door. Both sides and back of the compartment can be optional advertising glass roller light box or LED screen. Truck roof can choose overhead air conditioning, baggage holder, left and right side can be chosed awning, the back side of the truck can be chosedcrawling ladder.

# **INNER EQUIPMENT' DETAILS**