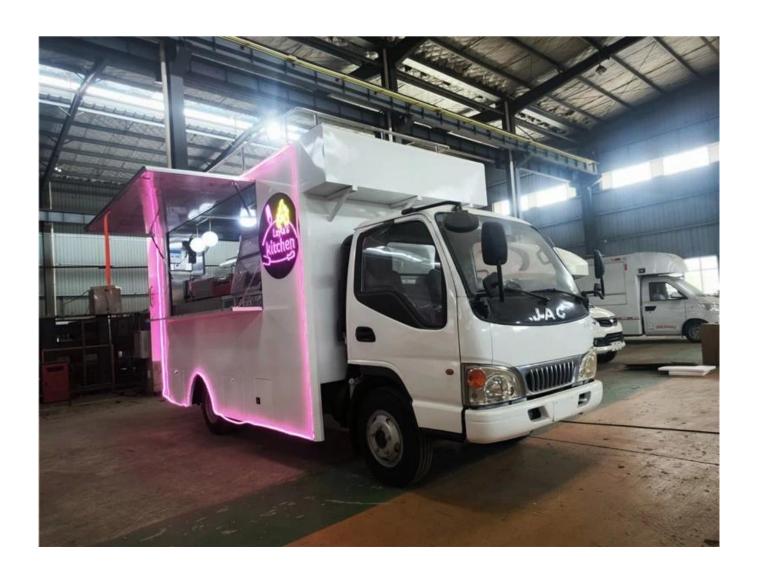

JAC brand middle style 4x2 mobile classic food cart trucks supplier for sale

### **MOBILE SALES SHOP**

Manufacture's direct selling in order to save costs for our customers

Keep a good quality and create a good comfortable outdoor sales window

Standard Configuration: The food truckexternal surface body is fiberglass steel, intermediate interlayer for heatinsulation and fire insulation layer, and the internal surface is stainless steel; The left and right side and the backside can be expanded and there is vendingbar on both left and right side. The internal compartment is installed with LED floodlights, megaphone, master switch, USB interface, large space locker; Theoutside of the compartment is installed with two loudspeakers, 105A storage battery, 220V external power supply interface, 15m external power supply cord, telescopic truck pedal; Different truck colors and skin stickers are optional.

#### Food truck optional equipments description:

Optional Configuration: Internal compartment equipment can be customised according to user's requirements suchas generator/freezer/cold drink machine/vending bar/cooker etc; The left andright side of the compartment body can be chosed different structure forms ofside panel; The selling window can be also opened on any side of the truck bodyaccording to customer demand, the below board can be unfold to extend the cargoarea in vending operation; The glass sliding window can be also choosed on bothside of the compartment body. The back door of the compartment can choose singleopen door, double flat open door or lift-up door. Both sides and back of the compartment can be optional advertising glass roller light box or LED screen. Truck roof can choose overhead air conditioning, baggage holder, left and right side can be chosed awning, the back side of the truck can be chosedcrawling ladder.