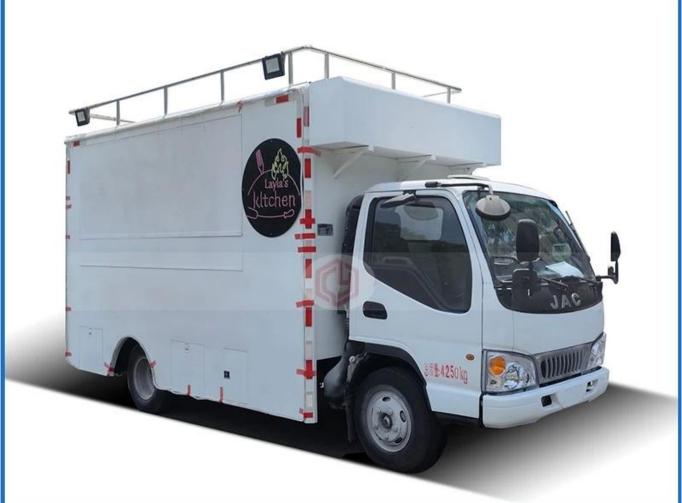

JAC brand middle style 4x2 mobile classic food cart trucks supplier for sale

### **MOBILE SALES SHOP**

Manufacture's direct selling in order to save costs for our customers

Keep a good quality and create a good comfortable outdoor sales window

Standard Configuration: The food truckexternal surface body is fiberglass steel, intermediate interlayer for heatinsulation and fire insulation layer, and the internal surface is stainless steel; The left and right side and the backside can be expanded and there is vendingbar on both left and right side. The internal compartment is installed with LED floodlights, megaphone, master switch, USB interface, large space locker; Theoutside of the compartment is installed with two loudspeakers, 105A storage battery, 220V external power supply interface, 15m external power supply cord, telescopic truck pedal; Different truck colors and skin stickers are optional.