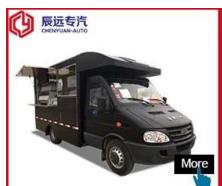

Hubei ChenYuan Special Auto Co., LTD

Foton Brand mobile food truck Overall dimensions(mm): 4730×1780×2630 Cabinet size(mm):2900\*1720\*1810

Hubei ChenYuan Special Auto Co., LTD

CHERRY Brand mobile food truck Overall dimensions(mm): 4730×1780×2630 Cabinet size(mm):2900\*1720\*1810