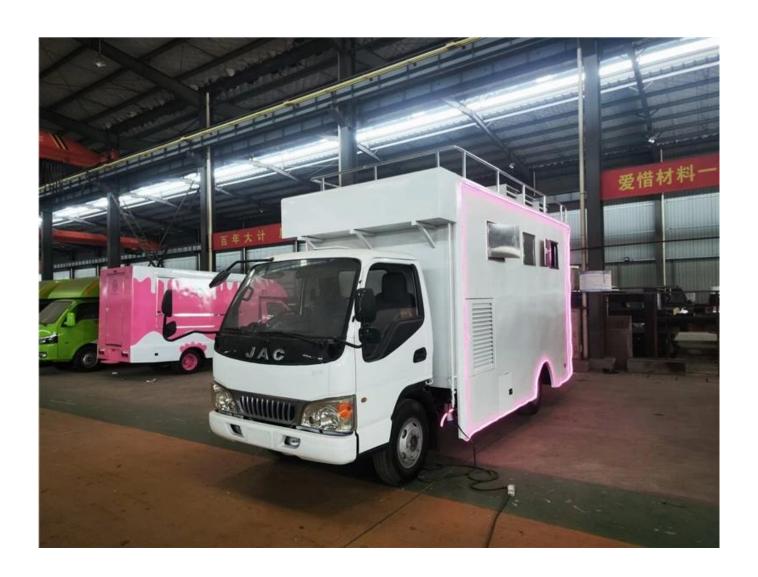

Standard Configuration: The food truckexternal surface body is fiberglass steel, intermediate interlayer for heatinsulation and fire insulation layer, and the internal surface is stainless steel; The left and right side and the backside can be expanded and there is vendingbar on both left and right side. The internal compartment is installed with LED floodlights, megaphone, master switch, USB interface, large space locker; Theoutside of the compartment is installed with two loudspeakers, 105A storage battery, 220V external power supply interface, 15m external power supply cord, telescopic truck pedal; Different truck colors and skin stickers are optional.

#### Food truck optional equipments description:

Optional Configuration: Internal compartment equipment can be customised according to user's requirements suchas generator/freezer/cold drink machine/vending bar/cooker etc; The left andright side of the compartment body can be chosed different structure forms ofside panel; The selling window can be also opened on any side of the truck bodyaccording to customer demand, the below board can be unfold to extend the cargoarea in vending operation; The glass sliding window can be also choosed on bothside of the compartment body. The back door of the compartment can choose singleopen door, double flat open door or lift-up door. Both sides and back of the compartment can be optional advertising glass roller light box or LED screen. Truck roof can choose overhead air conditioning, baggage holder, left and right side can be chosed awning, the back side of the truck can be chosedcrawling ladder.