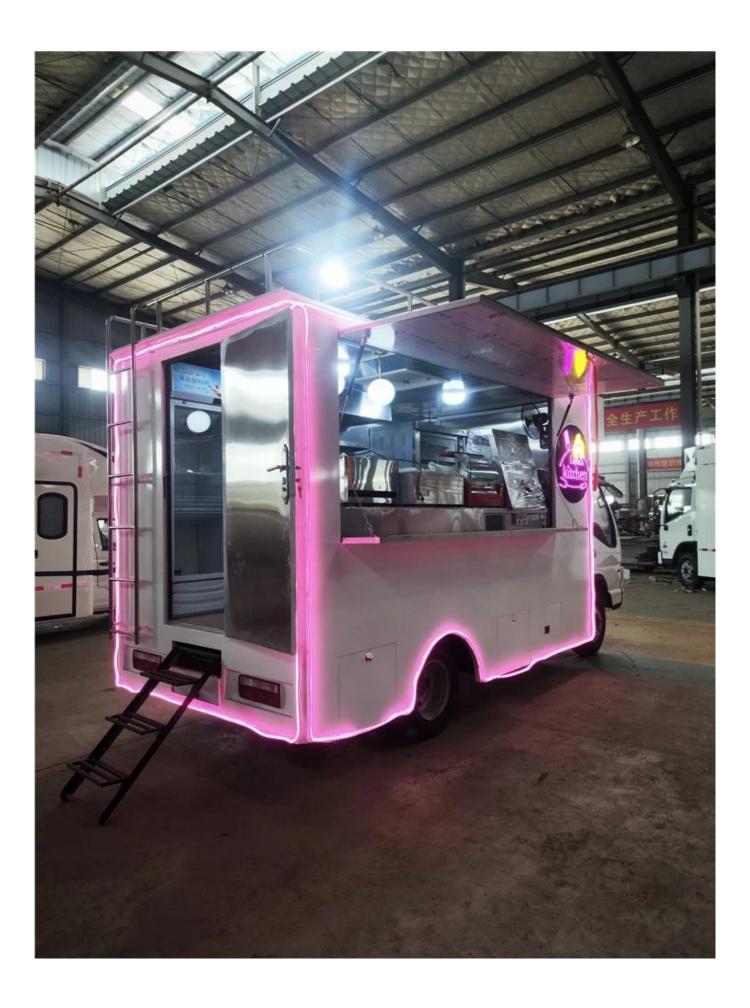

Standard Configuration: The food truckexternal surface body is fiberglass steel, intermediate interlayer for heatinsulation and fire insulation layer, and the internal surface is stainless steel; The left and right side and the backside can be expanded and there is vendingbar on both left and right side. The internal compartment is installed with LED floodlights, megaphone, master switch, USB interface, large space locker; Theoutside of the compartment is installed with two loudspeakers, 105A storage battery, 220V external power supply interface, 15m external power supply cord, telescopic truck pedal; Different truck colors and skin stickers are optional.

#### Food truck optional equipments description:

Optional Configuration: Internal compartment equipment can be customised according to user's requirements suchas generator/freezer/cold drink machine/vending bar/cooker etc; The left andright side of the compartment body can be chosed different structure forms ofside panel; The selling window can be also opened on any side of the truck bodyaccording to customer demand, the below board can be unfold to extend the cargoarea in vending operation; The glass sliding window can be also choosed on bothside of the compartment body. The back door of the compartment can choose singleopen door, double flat open door or lift-up door. Both sides and back of the compartment can be optional advertising glass roller light box or LED screen. Truck roof can choose overhead air conditioning, baggage holder, left and right side can be chosed awning, the back side of the truck can be chosedcrawling ladder.