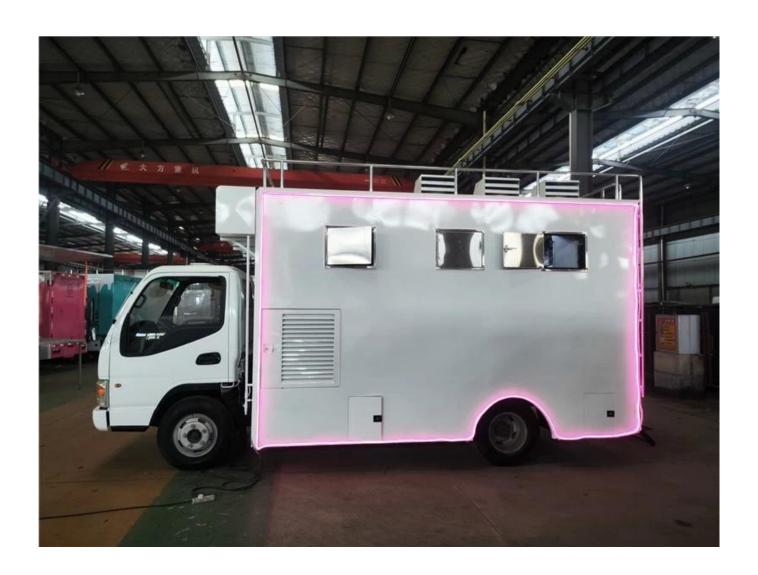

Standard Configuration: The food truckexternal surface body is fiberglass steel, intermediate interlayer for heatinsulation and fire insulation layer, and the internal surface is stainless steel; The left and right side and the backside can be expanded and there is vendingbar on both left and right side. The internal compartment is installed with LED floodlights, megaphone, master switch, USB interface, large space locker; Theoutside of the compartment is installed with two loudspeakers, 105A storage battery, 220V external power supply interface, 15m external power supply cord, telescopic truck pedal; Different truck colors and skin stickers are optional.

#### Food truck optional equipments description:

Optional Configuration: Internal compartment equipment can be customised according to user's requirements suchas generator/freezer/cold drink machine/vending bar/cooker etc; The left andright side of the compartment body can be chosed different structure forms ofside panel; The selling window can be also opened on any side of the truck bodyaccording to customer demand, the below board can be unfold to extend the cargoarea in vending operation; The glass sliding window can be also choosed on bothside of the compartment body. The back door of the compartment can choose singleopen door, double flat open door or lift-up door. Both sides and back of the compartment can be optional advertising glass roller light box or LED screen. Truck roof can choose overhead air conditioning, baggage holder, left and right side can be chosed awning, the back side of the truck can be chosedcrawling ladder.