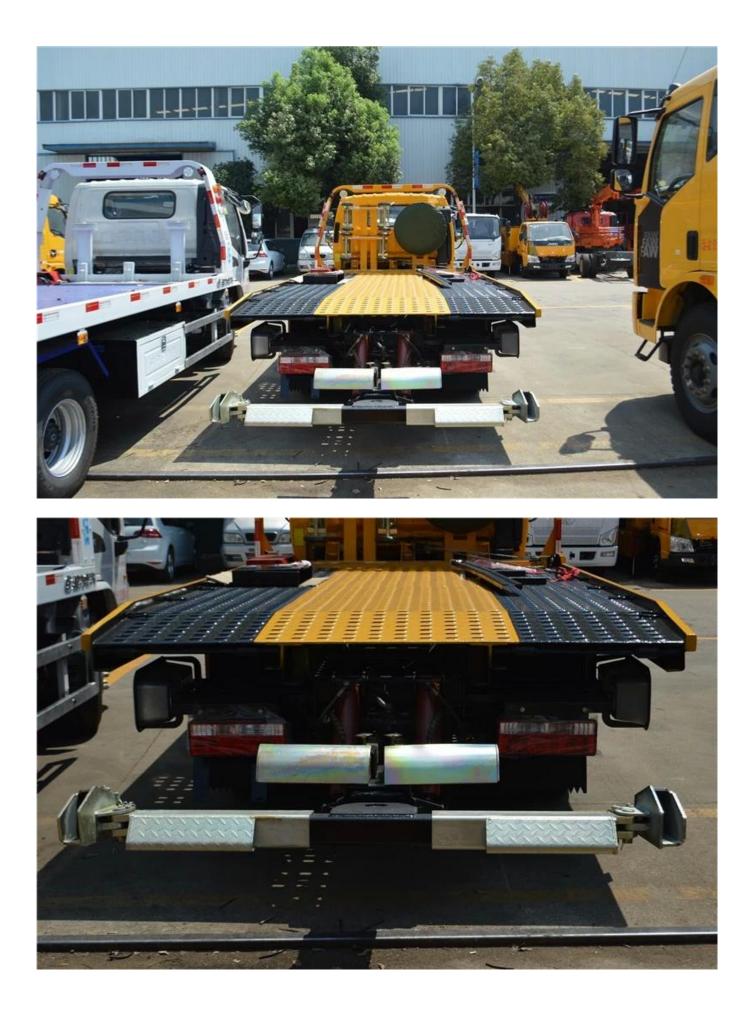

# JAC 4X2 rhd flatbed wrecker tow truck for sale

| Main specific                                                                               | ations                        |                                                                                             |                      |                    |                                          |                           |                                                                                        |  |
|---------------------------------------------------------------------------------------------|-------------------------------|---------------------------------------------------------------------------------------------|----------------------|--------------------|------------------------------------------|---------------------------|----------------------------------------------------------------------------------------|--|
| Product model and name CSC5084TQZJHP small right hand road wrecker tractor winder for sale  |                               |                                                                                             |                      |                    |                                          |                           |                                                                                        |  |
|                                                                                             |                               | 8280                                                                                        |                      | Drive type         |                                          |                           | 4X2                                                                                    |  |
|                                                                                             |                               | 4850                                                                                        | Dim                  | Dimensions (mm)    |                                          |                           | 7370X2300X2300                                                                         |  |
| Approach/departure<br>angle (°)                                                             |                               | 24/10                                                                                       | Cab                  | Cab seat           |                                          |                           | 3                                                                                      |  |
| Axle number                                                                                 |                               | 2                                                                                           | Fror                 | Front/rear suspens |                                          | ion (mm)                  | Two thousand four hundred and<br>seventy one thousand one thousand<br>zero eighty five |  |
| Axle load (Kg)                                                                              |                               | Five thousand<br>three thousand<br>nine hundred<br>eighty eight zero                        |                      | Wheelbase (mm)     |                                          |                           | 3815                                                                                   |  |
| Maximum speed (Km / h) 95                                                                   |                               |                                                                                             |                      |                    |                                          |                           |                                                                                        |  |
| Chassis speci                                                                               | fication                      |                                                                                             |                      |                    |                                          |                           |                                                                                        |  |
| Chassis<br>model                                                                            | HFC1081P91K2C5                |                                                                                             | Manufacturer         |                    | Anhui Jianghuai Automobile Co., Ltd.     |                           |                                                                                        |  |
| Brand                                                                                       | JAC                           |                                                                                             | Size (mm)            |                    | 6810X1995X2216                           |                           |                                                                                        |  |
| Tire<br>specifications                                                                      | 7.50R16 14PR                  |                                                                                             | Tire number          |                    |                                          | 6                         |                                                                                        |  |
| Number of steel springs                                                                     | of 0/12                       |                                                                                             | Front tra<br>(mm)    |                    | base                                     | 1665                      |                                                                                        |  |
| Gasoline typediesel engine                                                                  |                               | e                                                                                           | Rear track base (mm) |                    | 1525                                     |                           |                                                                                        |  |
| Emission<br>Standards                                                                       | Euro 4                        |                                                                                             | transmission         |                    | 5 forward gears, 1 reverse gear (manual) |                           |                                                                                        |  |
| taxi                                                                                        | Single row c<br>air conditior | of luxurious interiors with seats that can be tilted forward with power steering and oning. |                      |                    |                                          |                           |                                                                                        |  |
| Engine<br>information                                                                       | engine mode                   | el                                                                                          |                      | CY4102-CE4C        |                                          |                           |                                                                                        |  |
|                                                                                             | Engine man                    |                                                                                             |                      |                    |                                          | g Diesel Engine Co., Ltd. |                                                                                        |  |
|                                                                                             | Displacemer                   | :W)                                                                                         |                      |                    |                                          |                           |                                                                                        |  |
|                                                                                             | Max Torque                    | 345.N.m                                                                                     |                      |                    |                                          |                           |                                                                                        |  |
|                                                                                             | Max Torque speed 2800RPM      |                                                                                             |                      |                    |                                          |                           |                                                                                        |  |
| performance                                                                                 |                               |                                                                                             |                      |                    |                                          |                           |                                                                                        |  |
| Flat length<br>(mm)                                                                         | 5600                          |                                                                                             |                      | Flat               | width (mr                                | n)                        | 2300                                                                                   |  |
| Maximum<br>pulling weigh<br>(Kg)                                                            | t 4000                        |                                                                                             |                      |                    | Maximum liftin<br>(Kg)                   |                           | 3000                                                                                   |  |
| Car accessori                                                                               |                               |                                                                                             |                      |                    |                                          |                           |                                                                                        |  |
| Training wheel, wire rope, bandage, warning light, tire cover, jack, spare tire, drive tool |                               |                                                                                             |                      |                    |                                          |                           |                                                                                        |  |
| Wrecker instruction                                                                         |                               |                                                                                             |                      |                    |                                          |                           |                                                                                        |  |
|                                                                                             | ures and can                  | carry two cars a                                                                            |                      |                    |                                          |                           | d a road rescue truck. It has<br>bad maintenance and rescue in road                    |  |