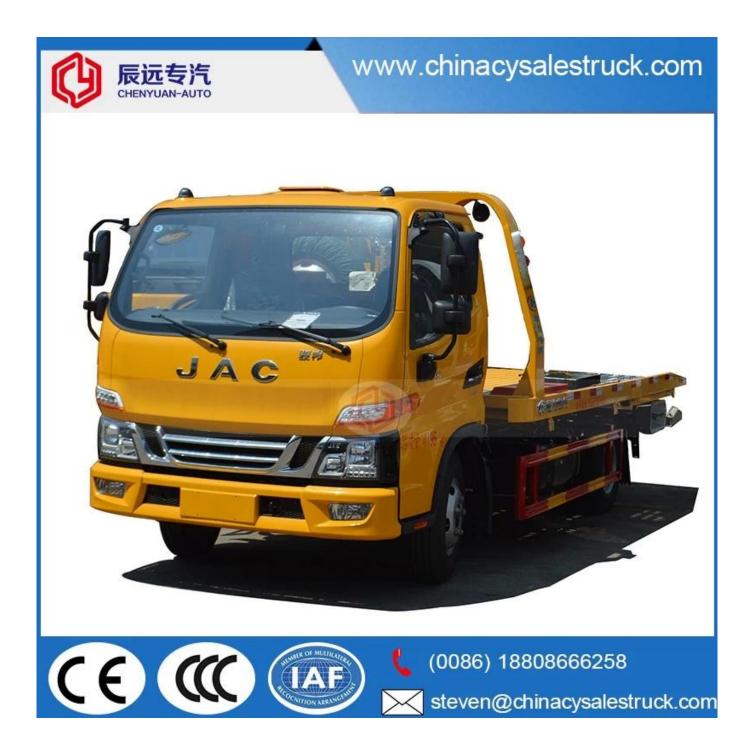

# JAC 4X2 rhd flatbed wrecker tow truck for sale

| Main specific                                                                               | ations                        |                                                                                             |                      |                    |                                          |                           |                                                                                        |  |
|---------------------------------------------------------------------------------------------|-------------------------------|---------------------------------------------------------------------------------------------|----------------------|--------------------|------------------------------------------|---------------------------|----------------------------------------------------------------------------------------|--|
| Product model and name CSC5084TQZJHP small right hand road wrecker tractor winder for sale  |                               |                                                                                             |                      |                    |                                          |                           |                                                                                        |  |
|                                                                                             |                               | 8280                                                                                        |                      | Drive type         |                                          |                           | 4X2                                                                                    |  |
|                                                                                             |                               | 4850                                                                                        | Dim                  | Dimensions (mm)    |                                          |                           | 7370X2300X2300                                                                         |  |
| Approach/departure<br>angle (°)                                                             |                               | 24/10                                                                                       | Cab                  | Cab seat           |                                          |                           | 3                                                                                      |  |
| Axle number                                                                                 |                               | 2                                                                                           | Fror                 | Front/rear suspens |                                          | ion (mm)                  | Two thousand four hundred and<br>seventy one thousand one thousand<br>zero eighty five |  |
| Axle load (Kg)                                                                              |                               | Five thousand<br>three thousand<br>nine hundred<br>eighty eight zero                        |                      | Wheelbase (mm)     |                                          |                           | 3815                                                                                   |  |
| Maximum speed (Km / h) 95                                                                   |                               |                                                                                             |                      |                    |                                          |                           |                                                                                        |  |
| Chassis speci                                                                               | fication                      |                                                                                             |                      |                    |                                          |                           |                                                                                        |  |
| Chassis<br>model                                                                            | HFC1081P91K2C5                |                                                                                             | Manufacturer         |                    | Anhui Jianghuai Automobile Co., Ltd.     |                           |                                                                                        |  |
| Brand                                                                                       | JAC                           |                                                                                             | Size (mm)            |                    | 6810X1995X2216                           |                           |                                                                                        |  |
| Tire<br>specifications                                                                      | 7.50R16 14PR                  |                                                                                             | Tire number          |                    |                                          | 6                         |                                                                                        |  |
| Number of steel springs                                                                     | of 0/12                       |                                                                                             | Front tra<br>(mm)    |                    | base                                     | 1665                      |                                                                                        |  |
| Gasoline typediesel engine                                                                  |                               | e                                                                                           | Rear track base (mm) |                    | 1525                                     |                           |                                                                                        |  |
| Emission<br>Standards                                                                       | Euro 4                        |                                                                                             | transmission         |                    | 5 forward gears, 1 reverse gear (manual) |                           |                                                                                        |  |
| taxi                                                                                        | Single row c<br>air conditior | of luxurious interiors with seats that can be tilted forward with power steering and oning. |                      |                    |                                          |                           |                                                                                        |  |
| Engine<br>information                                                                       | engine mode                   | el                                                                                          |                      | CY4102-CE4C        |                                          |                           |                                                                                        |  |
|                                                                                             | Engine man                    |                                                                                             |                      |                    |                                          | g Diesel Engine Co., Ltd. |                                                                                        |  |
|                                                                                             | Displacemer                   | :W)                                                                                         |                      |                    |                                          |                           |                                                                                        |  |
|                                                                                             | Max Torque                    | 345.N.m                                                                                     |                      |                    |                                          |                           |                                                                                        |  |
|                                                                                             | Max Torque speed 2800RPM      |                                                                                             |                      |                    |                                          |                           |                                                                                        |  |
| performance                                                                                 |                               |                                                                                             |                      |                    |                                          |                           |                                                                                        |  |
| Flat length<br>(mm)                                                                         | 5600                          |                                                                                             |                      | Flat               | width (mr                                | n)                        | 2300                                                                                   |  |
| Maximum<br>pulling weigh<br>(Kg)                                                            | t 4000                        |                                                                                             |                      |                    | Maximum liftin<br>(Kg)                   |                           | 3000                                                                                   |  |
| Car accessori                                                                               |                               |                                                                                             |                      |                    |                                          |                           |                                                                                        |  |
| Training wheel, wire rope, bandage, warning light, tire cover, jack, spare tire, drive tool |                               |                                                                                             |                      |                    |                                          |                           |                                                                                        |  |
| Wrecker instruction                                                                         |                               |                                                                                             |                      |                    |                                          |                           |                                                                                        |  |
|                                                                                             | ures and can                  | carry two cars a                                                                            |                      |                    |                                          |                           | d a road rescue truck. It has<br>bad maintenance and rescue in road                    |  |