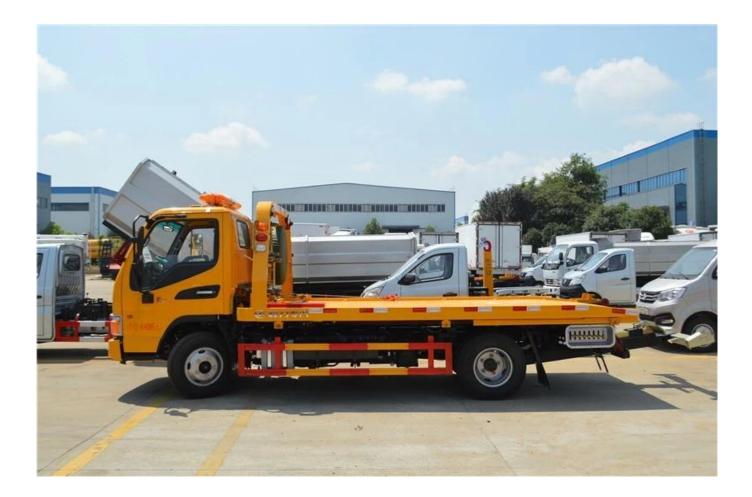

# JAC 4X2 rhd flatbed wrecker tow truck for sale

| Main specific                                                                               | ations                        |                                                                                             |                      |                    |                                          |                           |                                                                                        |  |
|---------------------------------------------------------------------------------------------|-------------------------------|---------------------------------------------------------------------------------------------|----------------------|--------------------|------------------------------------------|---------------------------|----------------------------------------------------------------------------------------|--|
| Product model and name CSC5084TQZJHP small right hand road wrecker tractor winder for sale  |                               |                                                                                             |                      |                    |                                          |                           |                                                                                        |  |
|                                                                                             |                               | 8280                                                                                        |                      | Drive type         |                                          |                           | 4X2                                                                                    |  |
|                                                                                             |                               | 4850                                                                                        | Dim                  | Dimensions (mm)    |                                          |                           | 7370X2300X2300                                                                         |  |
| Approach/departure<br>angle (°)                                                             |                               | 24/10                                                                                       | Cab                  | Cab seat           |                                          |                           | 3                                                                                      |  |
| Axle number                                                                                 |                               | 2                                                                                           | Fror                 | Front/rear suspens |                                          | ion (mm)                  | Two thousand four hundred and<br>seventy one thousand one thousand<br>zero eighty five |  |
| Axle load (Kg)                                                                              |                               | Five thousand<br>three thousand<br>nine hundred<br>eighty eight zero                        |                      | Wheelbase (mm)     |                                          |                           | 3815                                                                                   |  |
| Maximum speed (Km / h) 95                                                                   |                               |                                                                                             |                      |                    |                                          |                           |                                                                                        |  |
| Chassis speci                                                                               | fication                      |                                                                                             |                      |                    |                                          |                           |                                                                                        |  |
| Chassis<br>model                                                                            | HFC1081P91K2C5                |                                                                                             | Manufacturer         |                    | Anhui Jianghuai Automobile Co., Ltd.     |                           |                                                                                        |  |
| Brand                                                                                       | JAC                           |                                                                                             | Size (mm)            |                    | 6810X1995X2216                           |                           |                                                                                        |  |
| Tire<br>specifications                                                                      | 7.50R16 14PR                  |                                                                                             | Tire number          |                    |                                          | 6                         |                                                                                        |  |
| Number of steel springs                                                                     | of 0/12                       |                                                                                             | Front tra<br>(mm)    |                    | base                                     | 1665                      |                                                                                        |  |
| Gasoline typediesel engine                                                                  |                               | e                                                                                           | Rear track base (mm) |                    | 1525                                     |                           |                                                                                        |  |
| Emission<br>Standards                                                                       | Euro 4                        |                                                                                             | transmission         |                    | 5 forward gears, 1 reverse gear (manual) |                           |                                                                                        |  |
| taxi                                                                                        | Single row c<br>air conditior | of luxurious interiors with seats that can be tilted forward with power steering and oning. |                      |                    |                                          |                           |                                                                                        |  |
| Engine<br>information                                                                       | engine mode                   | el                                                                                          |                      | CY4102-CE4C        |                                          |                           |                                                                                        |  |
|                                                                                             | Engine man                    |                                                                                             |                      |                    |                                          | g Diesel Engine Co., Ltd. |                                                                                        |  |
|                                                                                             | Displacemer                   | :W)                                                                                         |                      |                    |                                          |                           |                                                                                        |  |
|                                                                                             | Max Torque                    | 345.N.m                                                                                     |                      |                    |                                          |                           |                                                                                        |  |
|                                                                                             | Max Torque speed 2800RPM      |                                                                                             |                      |                    |                                          |                           |                                                                                        |  |
| performance                                                                                 |                               |                                                                                             |                      |                    |                                          |                           |                                                                                        |  |
| Flat length<br>(mm)                                                                         | 5600                          |                                                                                             |                      | Flat               | width (mr                                | n)                        | 2300                                                                                   |  |
| Maximum<br>pulling weigh<br>(Kg)                                                            | t 4000                        |                                                                                             |                      |                    | Maximum liftin<br>(Kg)                   |                           | 3000                                                                                   |  |
| Car accessori                                                                               |                               |                                                                                             |                      |                    |                                          |                           |                                                                                        |  |
| Training wheel, wire rope, bandage, warning light, tire cover, jack, spare tire, drive tool |                               |                                                                                             |                      |                    |                                          |                           |                                                                                        |  |
| Wrecker instruction                                                                         |                               |                                                                                             |                      |                    |                                          |                           |                                                                                        |  |
|                                                                                             | ures and can                  | carry two cars a                                                                            |                      |                    |                                          |                           | d a road rescue truck. It has<br>bad maintenance and rescue in road                    |  |