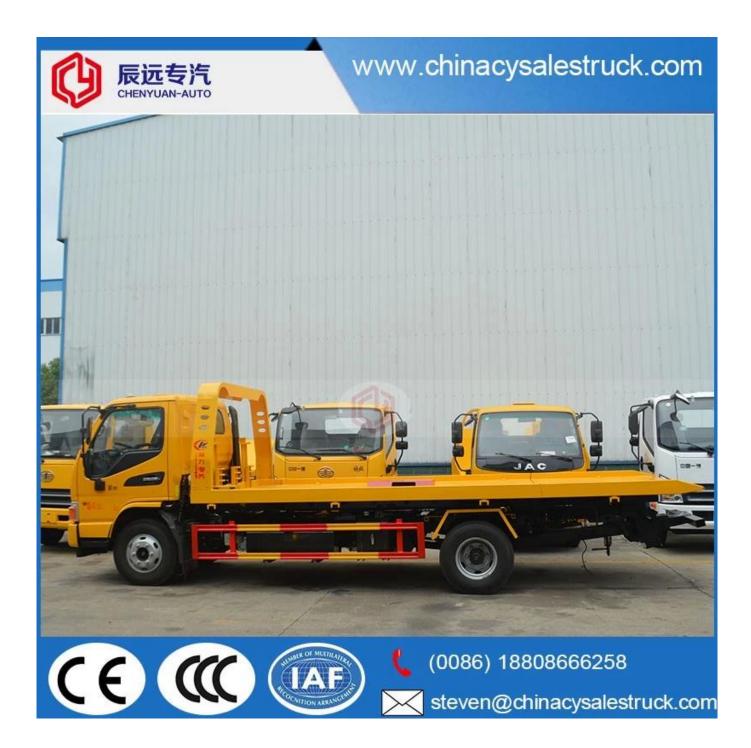

### JAC 6 tons Wrecker truck supplier in china











| Main specification                                                                                   |                                                                                                                           |       |                     |                           |          |                                       |                            |
|------------------------------------------------------------------------------------------------------|---------------------------------------------------------------------------------------------------------------------------|-------|---------------------|---------------------------|----------|---------------------------------------|----------------------------|
| Product model and name CSC5084TQZJHP small right hand ro