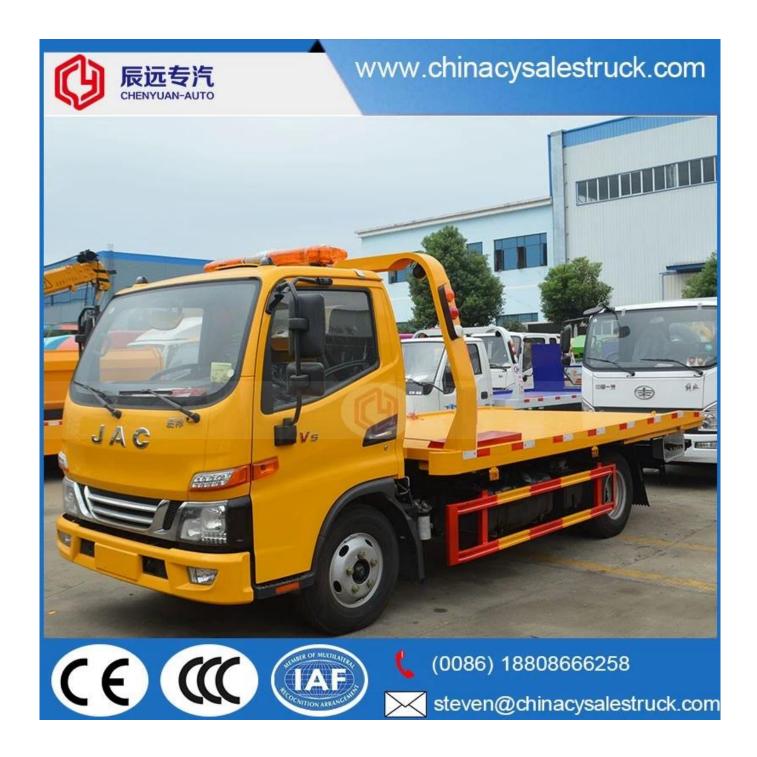

Wrecker Truck Instruction
The full name of wrecker truck is named road wrecker truck, also called trailer and road rescue truck. It has the powerful function and can carry two cars at the same time. It is the ideal choice for road management department and automobile repair plat to proceed to the road repair and rescue.

WORKSHOP DISPLAY