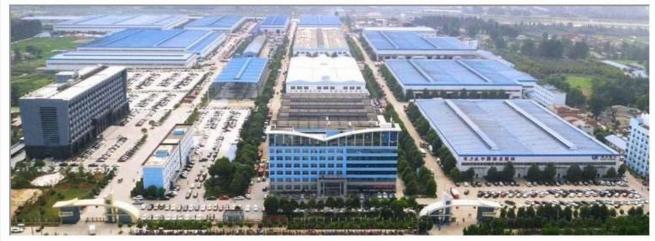

|          |                                       |                            |
| Wrocker Truck Instruction                                                                            |                                                                                                                           |       |                     |                           |          |                                       |                            |

Wrecker Truck Instruction
The full name of wrecker truck is named road wrecker truck, also called trailer and road rescue truck. It has the powerful function and can carry two cars at the same time. It is the ideal choice for road management department and automobile repair plat to proceed to the road repair and rescue.

















WORKSHOP DISPLAY















#### 1. Q: How long is the warranty period?

A: All of our trucks have one year warranty or 25000KM since you get the truck.

#### 2. Q: What's the main market of yourcompany?

A: We have customers all over the worldand our main market it Afrian, all the individuals and units are my partnerswho have a demand of china's high quality automobile industry product.

# 3. Q: How much the production capacity and supply capacity of your factory for one year?

. A: This depends on your needs. 10 years of spare parts sales experience makes us have a smooth supply channels.

#### 4. Q: Where is your factory located?

A:Our company is located in Suizhou City, Hubei Province, the Capital of Special Purpose Vehicle in China. Warmly welcome to our factory.

#### 5.