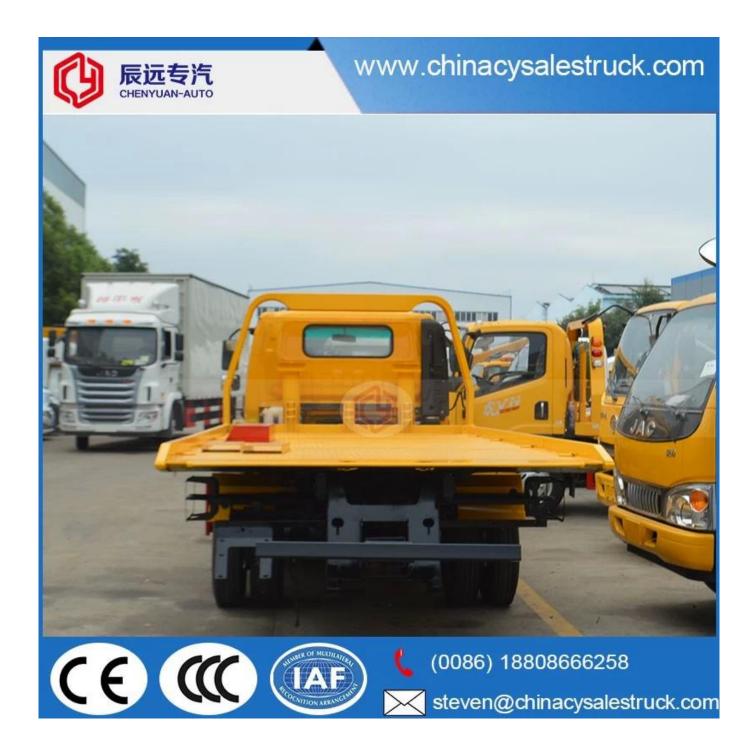

### JAC 6 tons Wrecker truck supplier in china











| Main specification                                                                                   |                                                                                                                           |       |                     |                           |          |                                       |                            |
|------------------------------------------------------------------------------------------------------|---------------------------------------------------------------------------------------------------------------------------|-------|---------------------|---------------------------|----------|---------------------------------------|----------------------------|
| Product model and name CSC5084TQZJHP small right hand road w