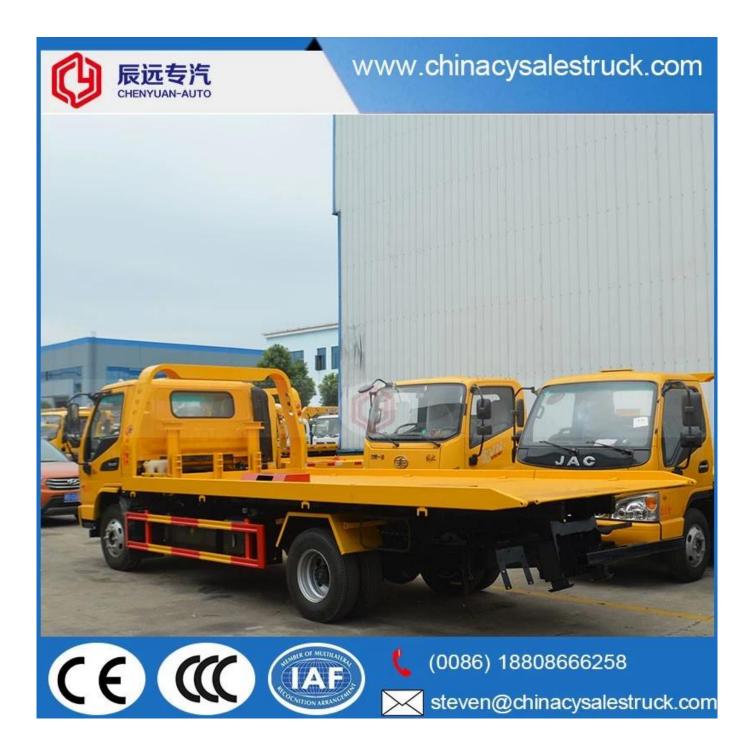

### JAC 6 tons Wrecker truck supplier in china











| Main specification                                                                                   |                                                                                                                           |       |                     |                           |          |                                       |                            |
|------------------------------------------------------------------------------------------------------|---------------------------------------------------------------------------------------------------------------------------|-------|---------------------|---------------------------|----------|---------------------------------------|----------------------------|
| Product model and name CSC5084TQZJHP small right hand road