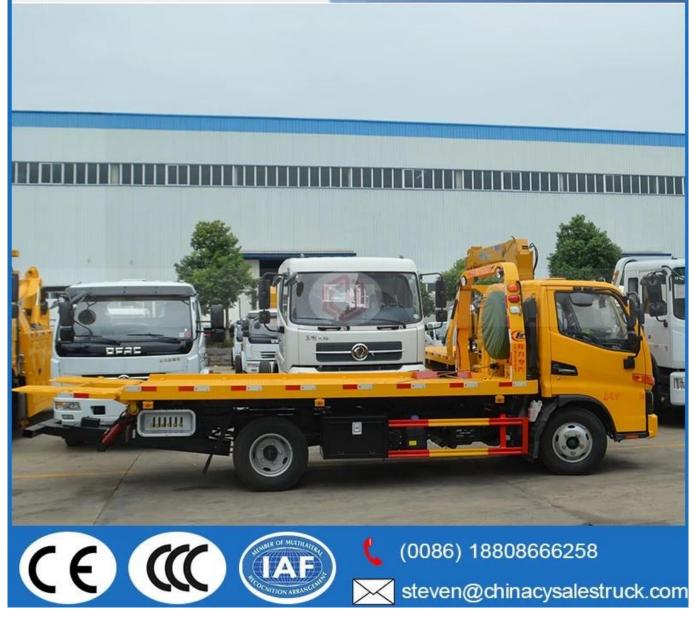

### JAC 6 tons Wrecker truck manufacture in china

## www.chinacysalestruck.com

| Main specification                                                                                            |                                                                                                                            |                                                                        |                         |                     |                                |                                       |                |
|---------------------------------------------------------------------------------------------------------------|----------------------------------------------------------------------------------------------------------------------------|------------------------------------------------------------------------|-------------------------|---------------------|--------------------------------|---------------------------------------|----------------|
| Product mode                                                                                                  | l and name                                                                                                                 | CSC5084TQZJHP small right hand road wrecker tow trucks winder for sale |                         |                     |                                |                                       |                |
| Gross weight(Kg)                                                                                              |                                                                                                                            | 8280                                                                   | Driv                    | Drive type          |                                |                                       | 4X2            |
| Curb weight(Kg)                                                                                               |                                                                                                                            | 4850                                                                   | Over                    | Overall dimension   |                                | n(mm)                                 | 7370X2300X2300 |
| Approach/departure<br>angle(°)                                                                                |                                                                                                                            | 24/10                                                                  | Cab                     | Cab seats 3         |                                |                                       | 3              |
| Axle No.                                                                                                      |                                                                                                                            | 2                                                                      | Fror                    | Front/rear hang(mm) |                                | nm)                                   | 1085/2470      |
| Axle load(Kg)                                                                                                 |                                                                                                                            | 2980/5300                                                              |                         | Wheelbase(mm)       |                                |                                       | 3815           |
| Max speed(Km/h)                                                                                               |                                                                                                                            | 95                                                                     |                         |                     |                                |                                       |                |
| Chassis specification                                                                                         |                                                                                                                            |                                                                        |                         |                     |                                |                                       |                |
| Chassis model                                                                                                 | HFC1081P9                                                                                                                  | 1K2C5 Man                                                              |                         |                     |                                | Anhui JAC Motor Co.,Ltd               |                |
| Brand name JAC                                                                                                |                                                                                                                            | Dirr                                                                   |                         | imension(mm)        |                                | 6810X1995X2216                        |                |
| Tyre<br>specification                                                                                         | 7.50R16 14PR                                                                                                               |                                                                        | Tyre No.                |                     |                                | 6                                     |                |
| Steel spring<br>number                                                                                        | 9/12                                                                                                                       |                                                                        | Front track<br>base(mm) |                     |                                | 1665                                  |                |
| Fuel type                                                                                                     | Diesel                                                                                                                     |                                                                        | Rear track<br>base(mm)  |                     |                                | 1525                                  |                |
| Emission<br>standard                                                                                          | Euro 4                                                                                                                     |                                                                        | Transmission            |                     | on                             | 5 forward gear,1 reverse gear(manual) |                |
| Cab                                                                                                           | Single row,luxurious interior trim with seats,can be tippable forwardly with power steering,<br>Air condition is optional. |                                                                        |                         |                     |                                |                                       |                |
| Engine<br>information                                                                                         | Engine model                                                                                                               |                                                                        |                         | CY4102-CE4C         |                                |                                       |                |
|                                                                                                               | Engine man                                                                                                                 | Don                                                                    |                         | Dongfen             | ngfeng Chaoyang Diesel Co.,Ltd |                                       |                |
|                                                                                                               | Displaceme                                                                                                                 | (w)                                                                    | w) 3856/9               |                     | 1(125HP)                       |                                       |                |
|                                                                                                               | Max Torque                                                                                                                 |                                                                        | 345 N.m                 |                     | 1                              |                                       |                |
|                                                                                                               | Speed at Max Torque                                                                                                        |                                                                        |                         | 2800rpm             |                                | n                                     |                |
| Performance                                                                                                   |                                                                                                                            |                                                                        |                         |                     |                                |                                       |                |
| Flat<br>length(mm)                                                                                            | 5600 F                                                                                                                     |                                                                        |                         | Flat width(mm)      |                                | m)                                    | 2300           |
| Max pulling<br>weight(Kg)                                                                                     | 4000                                                                                                                       |                                                                        |                         |                     | x lift weight(Kg)              |                                       | 3000           |
| Vehicle accessories                                                                                           |                                                                                                                            |                                                                        |                         |                     |                                |                                       |                |
| Training wheels, Steel wire rope, Bandage, Alarm lamp, Tyre covers, Jack, Spare tyre, Drivers' tools          |                                                                                                                            |                                                                        |                         |                     |                                |                                       |                |
| Wrecker Truck Instruction                                                                                     |                                                                                                                            |                                                                        |                         |                     |                                |                                       |                |
| The full name of wrecker truck is named road wrecker truck, also called trailer and road rescue truck. It has |                                                                                                                            |                                                                        |                         |                     |                                |                                       |                |
| the powerful function and can carry two cars at the same time. It is the ideal choice for road management     |                                                                                                                            |                                                                        |                         |                     |                                |                                       |                |
| department and automobile repair plat to proceed to the road repair and rescue.                               |                                                                                                                            |                                                                        |                         |                     |                                |                                       |                |