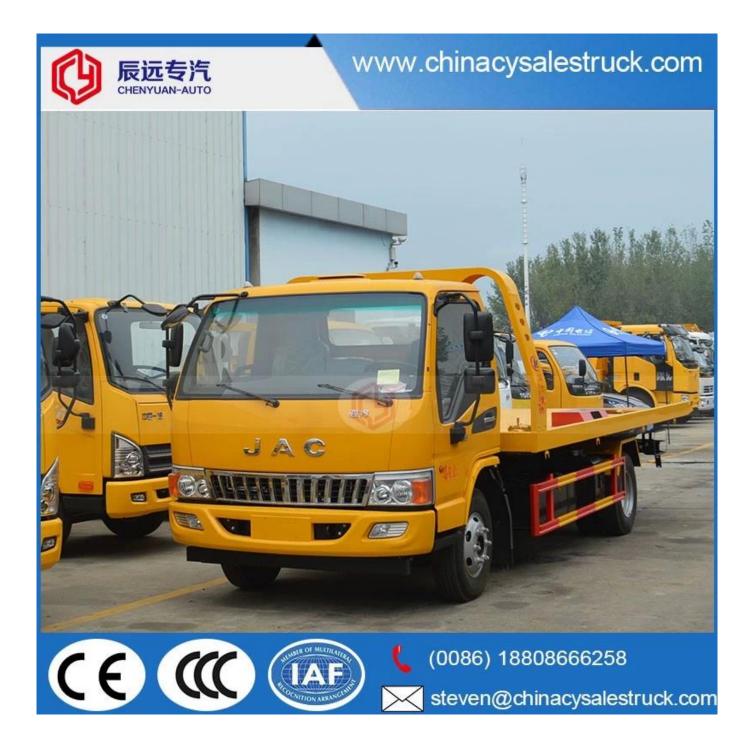

### JAC 6 tons Wrecker truck manufacture in china

## www.chinacysalestruck.com

| Main specification                                                                                            |                                                                                                                            |                                                                        |                         |                     |                                |                                       |                |
|---------------------------------------------------------------------------------------------------------------|----------------------------------------------------------------------------------------------------------------------------|------------------------------------------------------------------------|-------------------------|---------------------|--------------------------------|---------------------------------------|----------------|
| Product mode                                                                                                  | l and name                                                                                                                 | CSC5084TQZJHP small right hand road wrecker tow trucks winder for sale |                         |                     |                                |                                       |                |
| Gross weight(Kg)                                                                                              |                                                                                                                            | 8280                                                                   | Driv                    | Drive type          |                                |                                       | 4X2            |
| Curb weight(Kg)                                                                                               |                                                                                                                            | 4850                                                                   | Over                    | Overall dimension   |                                | n(mm)                                 | 7370X2300X2300 |
| Approach/departure<br>angle(°)                                                                                |                                                                                                                            | 24/10                                                                  | Cab                     | Cab seats 3         |                                |                                       | 3              |
| Axle No.                                                                                                      |                                                                                                                            | 2                                                                      | Fror                    | Front/rear hang(mm) |                                | nm)                                   | 1085/2470      |
| Axle load(Kg)                                                                                                 |                                                                                                                            | 2980/5300                                                              |                         | Wheelbase(mm)       |                                |                                       | 3815           |
| Max speed(Km/h)                                                                                               |                                                                                                                            | 95                                                                     |                         |                     |                                |                                       |                |
| Chassis specification                                                                                         |                                                                                                                            |                                                                        |                         |                     |                                |                                       |                |
| Chassis model                                                                                                 | HFC1081P9                                                                                                                  | 1K2C5 Man                                                              |                         |                     |                                | Anhui JAC Motor Co.,Ltd               |                |
| Brand name JAC                                                                                                |                                                                                                                            | Dirr                                                                   |                         | imension(mm)        |                                | 6810X1995X2216                        |                |
| Tyre<br>specification                                                                                         | 7.50R16 14PR                                                                                                               |                                                                        | Tyre No.                |                     |                                | 6                                     |                |
| Steel spring<br>number                                                                                        | 9/12                                                                                                                       |                                                                        | Front track<br>base(mm) |                     |                                | 1665                                  |                |
| Fuel type                                                                                                     | Diesel                                                                                                                     |                                                                        | Rear track<br>base(mm)  |                     |                                | 1525                                  |                |
| Emission<br>standard                                                                                          | Euro 4                                                                                                                     |                                                                        | Transmission            |                     | on                             | 5 forward gear,1 reverse gear(manual) |                |
| Cab                                                                                                           | Single row,luxurious interior trim with seats,can be tippable forwardly with power steering,<br>Air condition is optional. |                                                                        |                         |                     |                                |                                       |                |
| Engine<br>information                                                                                         | Engine model                                                                                                               |                                                                        |                         | CY4102-CE4C         |                                |                                       |                |
|                                                                                                               | Engine man                                                                                                                 | Don                                                                    |                         | Dongfen             | ngfeng Chaoyang Diesel Co.,Ltd |                                       |                |
|                                                                                                               | Displaceme                                                                                                                 | (w)                                                                    | w) 3856/9               |                     | 1(125HP)                       |                                       |                |
|                                                                                                               | Max Torque                                                                                                                 |                                                                        | 345 N.m                 |                     | 1                              |                                       |                |
|                                                                                                               | Speed at Max Torque                                                                                                        |                                                                        |                         | 2800rpm             |                                | n                                     |                |
| Performance                                                                                                   |                                                                                                                            |                                                                        |                         |                     |                                |                                       |                |
| Flat<br>length(mm)                                                                                            | 5600 F                                                                                                                     |                                                                        |                         | Flat width(mm)      |                                | m)                                    | 2300           |
| Max pulling<br>weight(Kg)                                                                                     | 4000                                                                                                                       |                                                                        |                         |                     | x lift weight(Kg)              |                                       | 3000           |
| Vehicle accessories                                                                                           |                                                                                                                            |                                                                        |                         |                     |                                |                                       |                |
| Training wheels, Steel wire rope, Bandage, Alarm lamp, Tyre covers, Jack, Spare tyre, Drivers' tools          |                                                                                                                            |                                                                        |                         |                     |                                |                                       |                |
| Wrecker Truck Instruction                                                                                     |                                                                                                                            |                                                                        |                         |                     |                                |                                       |                |
| The full name of wrecker truck is named road wrecker truck, also called trailer and road rescue truck. It has |                                                                                                                            |                                                                        |                         |                     |                                |                                       |                |
| the powerful function and can carry two cars at the same time. It is the ideal choice for road management     |                                                                                                                            |                                                                        |                         |                     |                                |                                       |                |
| department and automobile repair plat to proceed to the road repair and rescue.                               |                                                                                                                            |                                                                        |                         |                     |                                |                                       |                |