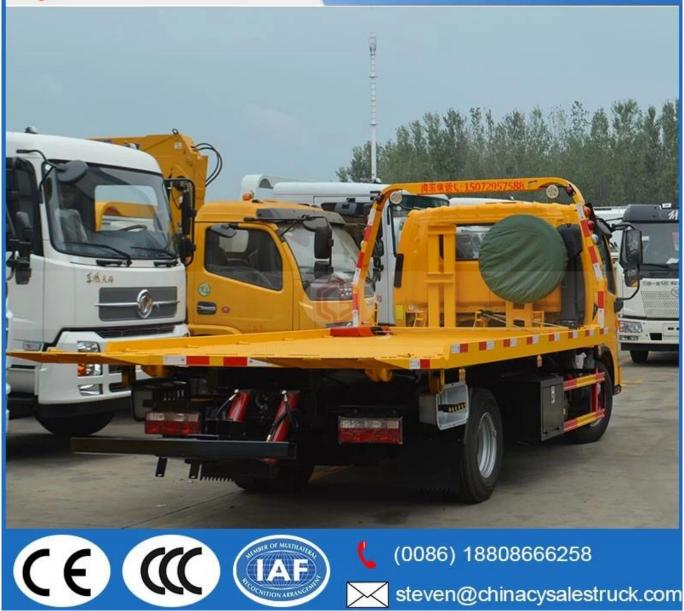

### JAC 6 tons Wrecker truck manufacture in china

## www.chinacysalestruck.com

| Main specification                                                                                            |                                                                                                                            |                                                                        |                         |                     |                                |                                       |                |
|---------------------------------------------------------------------------------------------------------------|----------------------------------------------------------------------------------------------------------------------------|------------------------------------------------------------------------|-------------------------|---------------------|--------------------------------|---------------------------------------|----------------|
| Product mode                                                                                                  | l and name                                                                                                                 | CSC5084TQZJHP small right hand road wrecker tow trucks winder for sale |                         |                     |                                |                                       |                |
| Gross weight(Kg)                                                                                              |                                                                                                                            | 8280                                                                   | Driv                    | Drive type          |                                |                                       | 4X2            |
| Curb weight(Kg)                                                                                               |                                                                                                                            | 4850                                                                   | Over                    | Overall dimension   |                                | n(mm)                                 | 7370X2300X2300 |
| Approach/departure<br>angle(°)                                                                                |                                                                                                                            | 24/10                                                                  | Cab                     | Cab seats 3         |                                |                                       | 3              |
| Axle No.                                                                                                      |                                                                                                                            | 2                                                                      | Fror                    | Front/rear hang(mm) |                                | nm)                                   | 1085/2470      |
| Axle load(Kg)                                                                                                 |                                                                                                                            | 2980/5300                                                              |                         | Wheelbase(mm)       |                                |                                       | 3815           |
| Max speed(Km/h)                                                                                               |                                                                                                                            | 95                                                                     |                         |                     |                                |                                       |                |
| Chassis specification                                                                                         |                                                                                                                            |                                                                        |                         |                     |                                |                                       |                |
| Chassis model                                                                                                 | HFC1081P9                                                                                                                  | 1K2C5 Man                                                              |                         |                     |                                | Anhui JAC Motor Co.,Ltd               |                |
| Brand name JAC                                                                                                |                                                                                                                            | Dirr                                                                   |                         | imension(mm)        |                                | 6810X1995X2216                        |                |
| Tyre<br>specification                                                                                         | 7.50R16 14PR                                                                                                               |                                                                        | Tyre No.                |                     |                                | 6                                     |                |
| Steel spring<br>number                                                                                        | 9/12                                                                                                                       |                                                                        | Front track<br>base(mm) |                     |                                | 1665                                  |                |
| Fuel type                                                                                                     | Diesel                                                                                                                     |                                                                        | Rear track<br>base(mm)  |                     |                                | 1525                                  |                |
| Emission<br>standard                                                                                          | Euro 4                                                                                                                     |                                                                        | Transmission            |                     | on                             | 5 forward gear,1 reverse gear(manual) |                |
| Cab                                                                                                           | Single row,luxurious interior trim with seats,can be tippable forwardly with power steering,<br>Air condition is optional. |                                                                        |                         |                     |                                |                                       |                |
| Engine<br>information                                                                                         | Engine model                                                                                                               |                                                                        |                         | CY4102-CE4C         |                                |                                       |                |
|                                                                                                               | Engine man                                                                                                                 | Don                                                                    |                         | Dongfen             | ngfeng Chaoyang Diesel Co.,Ltd |                                       |                |
|                                                                                                               | Displaceme                                                                                                                 | (w)                                                                    | w) 3856/9               |                     | 1(125HP)                       |                                       |                |
|                                                                                                               | Max Torque                                                                                                                 |                                                                        | 345 N.m                 |                     | 1                              |                                       |                |
|                                                                                                               | Speed at Max Torque                                                                                                        |                                                                        |                         | 2800rpm             |                                | n                                     |                |
| Performance                                                                                                   |                                                                                                                            |                                                                        |                         |                     |                                |                                       |                |
| Flat<br>length(mm)                                                                                            | 5600 F                                                                                                                     |                                                                        |                         | Flat width(mm)      |                                | m)                                    | 2300           |
| Max pulling<br>weight(Kg)                                                                                     | 4000                                                                                                                       |                                                                        |                         |                     | x lift weight(Kg)              |                                       | 3000           |
| Vehicle accessories                                                                                           |                                                                                                                            |                                                                        |                         |                     |                                |                                       |                |
| Training wheels, Steel wire rope, Bandage, Alarm lamp, Tyre covers, Jack, Spare tyre, Drivers' tools          |                                                                                                                            |                                                                        |                         |                     |                                |                                       |                |
| Wrecker Truck Instruction                                                                                     |                                                                                                                            |                                                                        |                         |                     |                                |                                       |                |
| The full name of wrecker truck is named road wrecker truck, also called trailer and road rescue truck. It has |                                                                                                                            |                                                                        |                         |                     |                                |                                       |                |
| the powerful function and can carry two cars at the same time. It is the ideal choice for road management     |                                                                                                                            |                                                                        |                         |                     |                                |                                       |                |
| department and automobile repair plat to proceed to the road repair and rescue.                               |                                                                                                                            |                                                                        |                         |                     |                                |                                       |                |