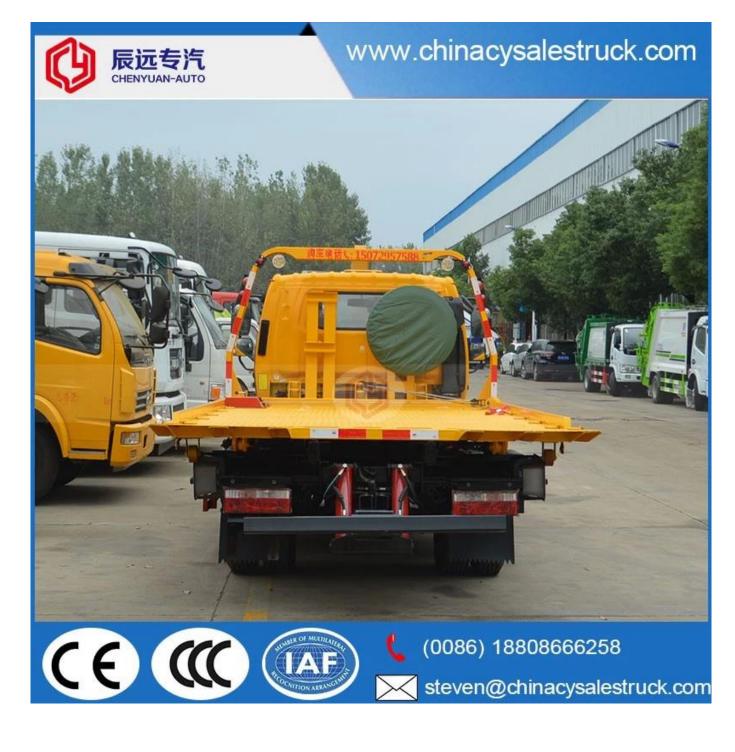

### JAC 6 tons Wrecker truck manufacture in china

## www.chinacysalestruck.com

| Main specification                                                                                            |                                                                                                                            |                                                                        |                         |                     |                                |                                       |                |
|---------------------------------------------------------------------------------------------------------------|----------------------------------------------------------------------------------------------------------------------------|------------------------------------------------------------------------|-------------------------|---------------------|--------------------------------|---------------------------------------|----------------|
| Product mode                                                                                                  | l and name                                                                                                                 | CSC5084TQZJHP small right hand road wrecker tow trucks winder for sale |                         |                     |                                |                                       |                |
| Gross weight(Kg)                                                                                              |                                                                                                                            | 8280                                                                   | Driv                    | Drive type          |                                |                                       | 4X2            |
| Curb weight(Kg)                                                                                               |                                                                                                                            | 4850                                                                   | Over                    | Overall dimension   |                                | n(mm)                                 | 7370X2300X2300 |
| Approach/departure<br>angle(°)                                                                                |                                                                                                                            | 24/10                                                                  | Cab                     | Cab seats 3         |                                |                                       | 3              |
| Axle No.                                                                                                      |                                                                                                                            | 2                                                                      | Fror                    | Front/rear hang(mm) |                                | nm)                                   | 1085/2470      |
| Axle load(Kg)                                                                                                 |                                                                                                                            | 2980/5300                                                              |                         | Wheelbase(mm)       |                                |                                       | 3815           |
| Max speed(Km/h)                                                                                               |                                                                                                                            | 95                                                                     |                         |                     |                                |                                       |                |
| Chassis specification                                                                                         |                                                                                                                            |                                                                        |                         |                     |                                |                                       |                |
| Chassis model                                                                                                 | HFC1081P9                                                                                                                  | 1K2C5 Man                                                              |                         |                     |                                | Anhui JAC Motor Co.,Ltd               |                |
| Brand name JAC                                                                                                |                                                                                                                            | Dirr                                                                   |                         | imension(mm)        |                                | 6810X1995X2216                        |                |
| Tyre<br>specification                                                                                         | 7.50R16 14PR                                                                                                               |                                                                        | Tyre No.                |                     |                                | 6                                     |                |
| Steel spring<br>number                                                                                        | 9/12                                                                                                                       |                                                                        | Front track<br>base(mm) |                     |                                | 1665                                  |                |
| Fuel type                                                                                                     | Diesel                                                                                                                     |                                                                        | Rear track<br>base(mm)  |                     |                                | 1525                                  |                |
| Emission<br>standard                                                                                          | Euro 4                                                                                                                     |                                                                        | Transmission            |                     | on                             | 5 forward gear,1 reverse gear(manual) |                |
| Cab                                                                                                           | Single row,luxurious interior trim with seats,can be tippable forwardly with power steering,<br>Air condition is optional. |                                                                        |                         |                     |                                |                                       |                |
| Engine<br>information                                                                                         | Engine model                                                                                                               |                                                                        |                         | CY4102-CE4C         |                                |                                       |                |
|                                                                                                               | Engine man                                                                                                                 | Don                                                                    |                         | Dongfen             | ngfeng Chaoyang Diesel Co.,Ltd |                                       |                |
|                                                                                                               | Displaceme                                                                                                                 | (w)                                                                    | w) 3856/9               |                     | 1(125HP)                       |                                       |                |
|                                                                                                               | Max Torque                                                                                                                 |                                                                        | 345 N.m                 |                     | 1                              |                                       |                |
|                                                                                                               | Speed at Max Torque                                                                                                        |                                                                        |                         | 2800rpm             |                                | n                                     |                |
| Performance                                                                                                   |                                                                                                                            |                                                                        |                         |                     |                                |                                       |                |
| Flat<br>length(mm)                                                                                            | 5600 F                                                                                                                     |                                                                        |                         | Flat width(mm)      |                                | m)                                    | 2300           |
| Max pulling<br>weight(Kg)                                                                                     | 4000                                                                                                                       |                                                                        |                         |                     | x lift weight(Kg)              |                                       | 3000           |
| Vehicle accessories                                                                                           |                                                                                                                            |                                                                        |                         |                     |                                |                                       |                |
| Training wheels, Steel wire rope, Bandage, Alarm lamp, Tyre covers, Jack, Spare tyre, Drivers' tools          |                                                                                                                            |                                                                        |                         |                     |                                |                                       |                |
| Wrecker Truck Instruction                                                                                     |                                                                                                                            |                                                                        |                         |                     |                                |                                       |                |
| The full name of wrecker truck is named road wrecker truck, also called trailer and road rescue truck. It has |                                                                                                                            |                                                                        |                         |                     |                                |                                       |                |
| the powerful function and can carry two cars at the same time. It is the ideal choice for road management     |                                                                                                                            |                                                                        |                         |                     |                                |                                       |                |
| department and automobile repair plat to proceed to the road repair and rescue.                               |                                                                                                                            |                                                                        |                         |                     |                                |                                       |                |