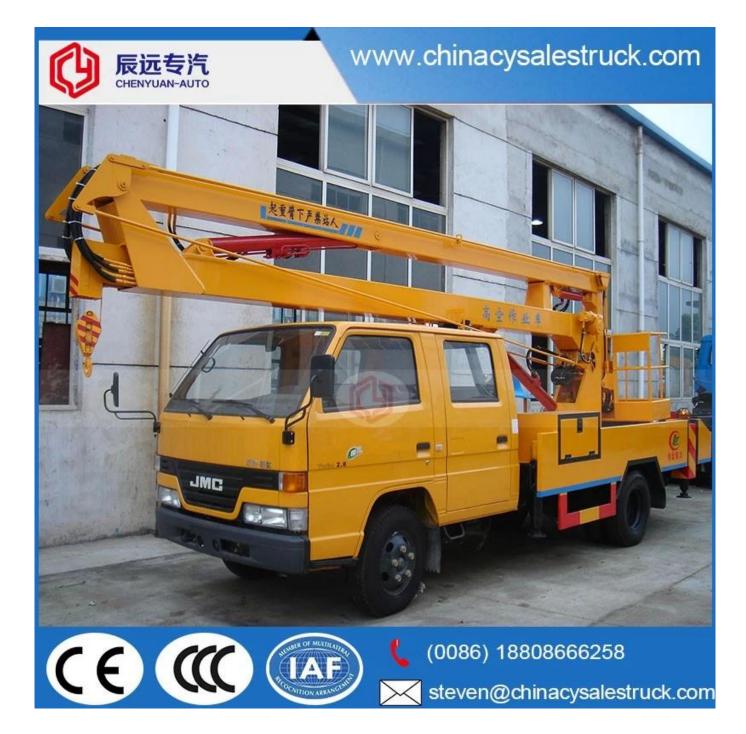

JAC 4x2 Aerial Platform Truck 14m High Working Truck factory

| Item                        | Unit                                                                                         | Specification                                                      |
|-----------------------------|----------------------------------------------------------------------------------------------|--------------------------------------------------------------------|
| Product name                |                                                                                              | high-altitude truck                                                |
| Chassis model               |                                                                                              | HFC1073R83K1C3                                                     |
| Gross weight                | kg                                                                                           | 6200                                                               |
| Curb weight                 |                                                                                              | 5875                                                               |
| Overall dimension           | ——mm                                                                                         | 7530×1980×3120                                                     |
| wheelbase                   |                                                                                              | 3360                                                               |
| Approach/departure angle    | o                                                                                            | 24/11                                                              |
| Engine model                |                                                                                              | HFC4DA1-2C                                                         |
| Engine manufacturer         |                                                                                              | AnHui Jianghuai Automobile Co.,Ltd                                 |
| Transmission                |                                                                                              | 5 gears                                                            |
| Cabin                       |                                                                                              | With luxurious interior trim, double seat, air conditioning can be |
|                             |                                                                                              | equiped if customer requires.                                      |
| Emission standard           |                                                                                              | Euro IV                                                            |
| Displacement / Power        | ml/kw                                                                                        | 2771 / 88                                                          |
| Tire specification / Number | pcs                                                                                          | 7.00R16 14PR / 6                                                   |
| Max speed                   | km/h                                                                                         | 98                                                                 |
| Max working height          | m                                                                                            | 14                                                                 |
| Rated platform load         | kg                                                                                           | 200                                                                |
| Rated manned platform       | man                                                                                          | 2                                                                  |
| Slewing angle(Left,Right)   | o                                                                                            | 360                                                                |
| Outrigger type / Q'ty       | pcs                                                                                          | H-type, 4 pcs                                                      |
| Remark                      | The whole truck is operated through upper and lower hydraulic operation, equipped with hook. |                                                                    |