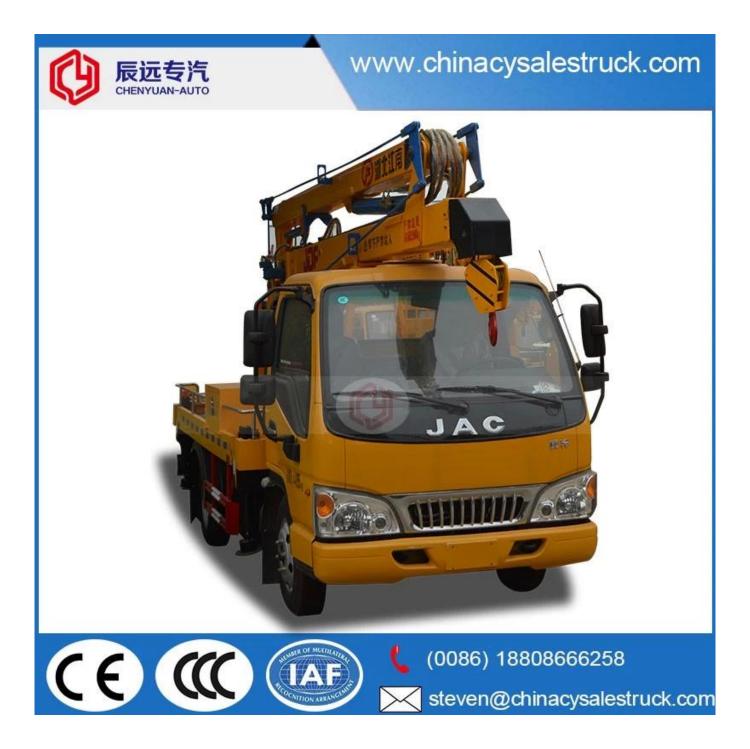

JAC 4x2 Aerial Platform Truck 14m High Working Truck factory

| Item                        | Unit                                                                                         | Specification                                                      |
|-----------------------------|----------------------------------------------------------------------------------------------|--------------------------------------------------------------------|
| Product name                |                                                                                              | high-altitude truck                                                |
| Chassis model               |                                                                                              | HFC1073R83K1C3                                                     |
| Gross weight                | kg                                                                                           | 6200                                                               |
| Curb weight                 |                                                                                              | 5875                                                               |
| Overall dimension           | ——mm                                                                                         | 7530×1980×3120                                                     |
| wheelbase                   |                                                                                              | 3360                                                               |
| Approach/departure angle    | o                                                                                            | 24/11                                                              |
| Engine model                |                                                                                              | HFC4DA1-2C                                                         |
| Engine manufacturer         |                                                                                              | AnHui Jianghuai Automobile Co.,Ltd                                 |
| Transmission                |                                                                                              | 5 gears                                                            |
| Cabin                       |                                                                                              | With luxurious interior trim, double seat, air conditioning can be |
|                             |                                                                                              | equiped if customer requires.                                      |
| Emission standard           |                                                                                              | Euro IV                                                            |
| Displacement / Power        | ml/kw                                                                                        | 2771 / 88                                                          |
| Tire specification / Number | pcs                                                                                          | 7.00R16 14PR / 6                                                   |
| Max speed                   | km/h                                                                                         | 98                                                                 |
| Max working height          | m                                                                                            | 14                                                                 |
| Rated platform load         | kg                                                                                           | 200                                                                |
| Rated manned platform       | man                                                                                          | 2                                                                  |
| Slewing angle(Left,Right)   | o                                                                                            | 360                                                                |
| Outrigger type / Q'ty       | pcs                                                                                          | H-type, 4 pcs                                                      |
| Remark                      | The whole truck is operated through upper and lower hydraulic operation, equipped with hook. |                                                                    |