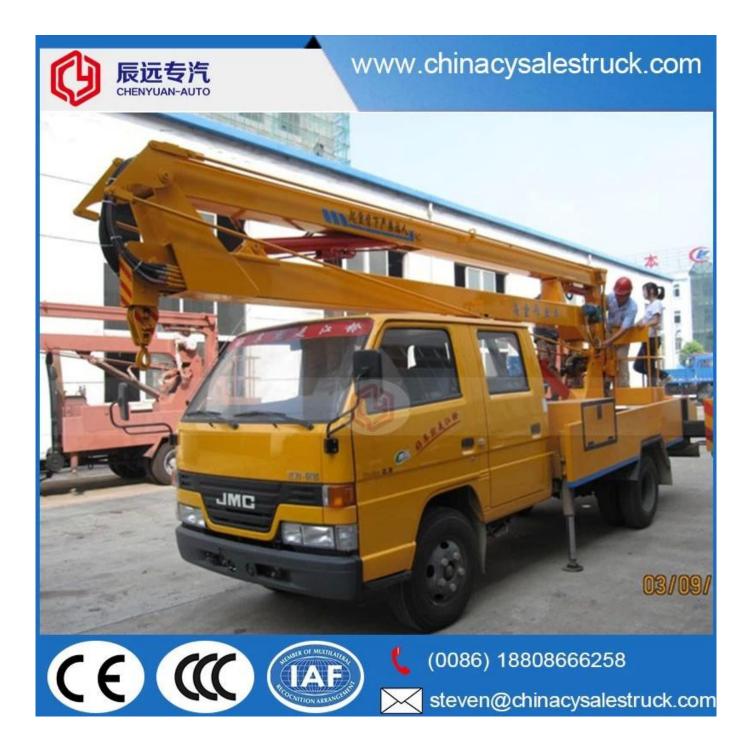

JAC 4x2 Aerial Platform Truck 14m High Working Truck factory

| Item                        | Unit                                                                                         | Specification                                                      |
|-----------------------------|----------------------------------------------------------------------------------------------|--------------------------------------------------------------------|
| Product name                |                                                                                              | high-altitude truck                                                |
| Chassis model               |                                                                                              | HFC1073R83K1C3                                                     |
| Gross weight                | kg                                                                                           | 6200                                                               |
| Curb weight                 |                                                                                              | 5875                                                               |
| Overall dimension           | ——mm                                                                                         | 7530×1980×3120                                                     |
| wheelbase                   |                                                                                              | 3360                                                               |
| Approach/departure angle    | o                                                                                            | 24/11                                                              |
| Engine model                |                                                                                              | HFC4DA1-2C                                                         |
| Engine manufacturer         |                                                                                              | AnHui Jianghuai Automobile Co.,Ltd                                 |
| Transmission                |                                                                                              | 5 gears                                                            |
| Cabin                       |                                                                                              | With luxurious interior trim, double seat, air conditioning can be |
|                             |                                                                                              | equiped if customer requires.                                      |
| Emission standard           |                                                                                              | Euro IV                                                            |
| Displacement / Power        | ml/kw                                                                                        | 2771 / 88                                                          |
| Tire specification / Number | pcs                                                                                          | 7.00R16 14PR / 6                                                   |
| Max speed                   | km/h                                                                                         | 98                                                                 |
| Max working height          | m                                                                                            | 14                                                                 |
| Rated platform load         | kg                                                                                           | 200                                                                |
| Rated manned platform       | man                                                                                          | 2                                                                  |
| Slewing angle(Left,Right)   | o                                                                                            | 360                                                                |
| Outrigger type / Q'ty       | pcs                                                                                          | H-type, 4 pcs                                                      |
| Remark                      | The whole truck is operated through upper and lower hydraulic operation, equipped with hook. |                                                                    |