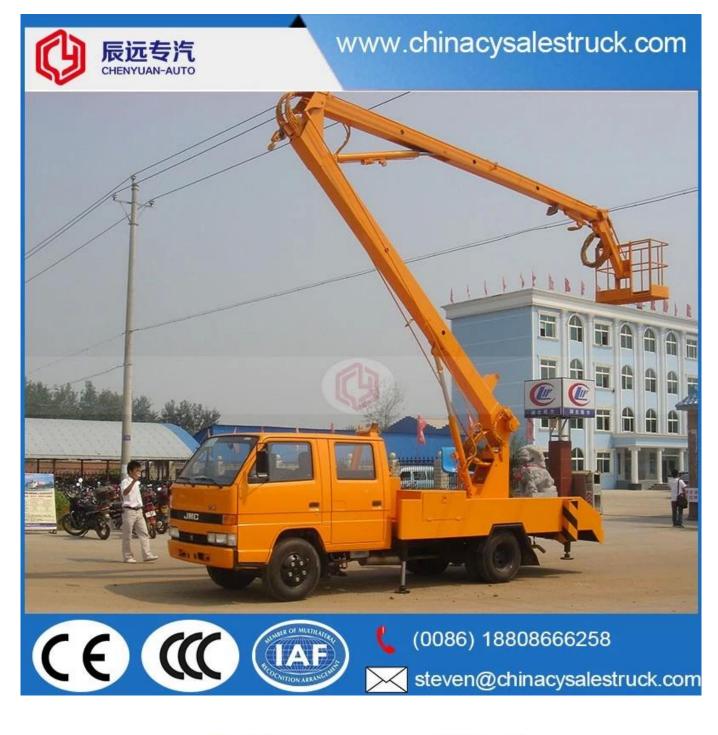

JAC 4x2 Aerial Platform Truck 14m High Working Truck factory

| Item                        | Unit                                                                                         | Specification                                                      |
|-----------------------------|----------------------------------------------------------------------------------------------|--------------------------------------------------------------------|
| Product name                |                                                                                              | high-altitude truck                                                |
| Chassis model               |                                                                                              | HFC1073R83K1C3                                                     |
| Gross weight                | kg                                                                                           | 6200                                                               |
| Curb weight                 |                                                                                              | 5875                                                               |
| Overall dimension           | ——mm                                                                                         | 7530×1980×3120                                                     |
| wheelbase                   |                                                                                              | 3360                                                               |
| Approach/departure angle    | o                                                                                            | 24/11                                                              |
| Engine model                |                                                                                              | HFC4DA1-2C                                                         |
| Engine manufacturer         |                                                                                              | AnHui Jianghuai Automobile Co.,Ltd                                 |
| Transmission                |                                                                                              | 5 gears                                                            |
| Cabin                       |                                                                                              | With luxurious interior trim, double seat, air conditioning can be |
|                             |                                                                                              | equiped if customer requires.                                      |
| Emission standard           |                                                                                              | Euro IV                                                            |
| Displacement / Power        | ml/kw                                                                                        | 2771 / 88                                                          |
| Tire specification / Number | pcs                                                                                          | 7.00R16 14PR / 6                                                   |
| Max speed                   | km/h                                                                                         | 98                                                                 |
| Max working height          | m                                                                                            | 14                                                                 |
| Rated platform load         | kg                                                                                           | 200                                                                |
| Rated manned platform       | man                                                                                          | 2                                                                  |
| Slewing angle(Left,Right)   | o                                                                                            | 360                                                                |
| Outrigger type / Q'ty       | pcs                                                                                          | H-type, 4 pcs                                                      |
| Remark                      | The whole truck is operated through upper and lower hydraulic operation, equipped with hook. |                                                                    |