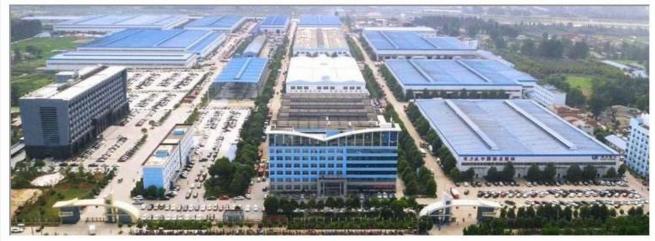

#### IVECO BRAND

Overall dimension(mm):8915x2500x3200

Tank volume (m³): 16500 Liters

FACTORY OVERVIEW

WORKSHOP DISPLAY