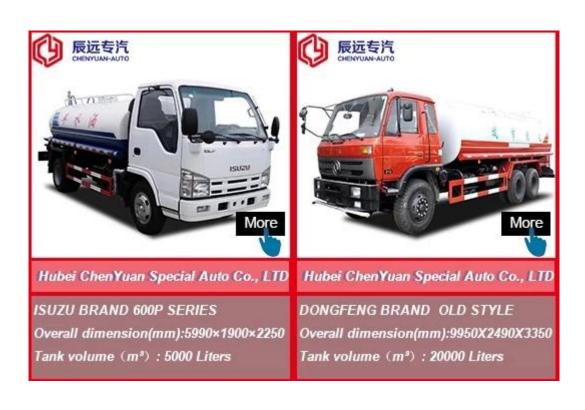

#### IVECO BRAND

Overall dimension(mm):9950X2490X3350

Tank volume (m³): 20000 Liters

Hubei ChenYuan Special Auto Co., LTD

SINOTRUCK BRAND HOWO SERIES

Overall dimension(mm):10150x2495x3220

Tank volume (m³): 15000 Liters