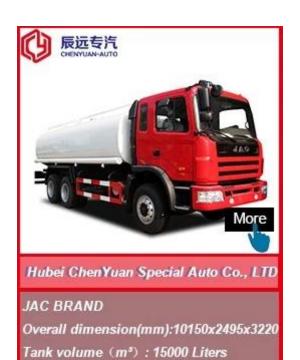

# JAC 15000 liters water bowser 6x4 water sprinkler truck supplier in china

| Model                         | CLW5250GSSD5 JAC Water Tank Truck                 |
|-------------------------------|---------------------------------------------------|
| Chassis                       | HFC1251                                           |
| Engine                        | CA6DF4,180kw                                      |
| Steering                      | Hydraulic Steering With Power Assistance          |
| No. of Axle                   | 3                                                 |
| Axle Load                     | 7000/7000/18000                                   |
| Allowable Passangers          | 3,2                                               |
| Dimension                     | 10150x2495x3220mm                                 |
| Effective Volume              | 15 m³                                             |
| Wheel base                    | 4350+1350mm                                       |
| F/R Suspension                | 1495/2955                                         |
| F/R Tread                     | 2040/1860                                         |
| Approach angle(°)             | 14                                                |
| Departure angle(°)            | 10                                                |
| No.of Tires and Specification | 10,11.00R20                                       |
| G.V.W                         | 25000kg                                           |
| Rated Loading Capacity        | 13355kg                                           |
| Mass In Working Order         | 11450kg                                           |
| Max Speed                     | 90 km/h                                           |
| No.of Leaf Spring Pieces      | 10/12                                             |
| Tractions                     | 6*4                                               |
| Breaking System               | Air Braking                                       |
| Electric System               | 24 V                                              |
| Fuel Type                     | Diesel                                            |
| Hourse Power                  | 240                                               |
| Tank Capacity                 | 15000 L                                           |
| Tank Material                 | Optional, Carbon Steel, Stainless Steel, Aluminum |
| Pump                          | Hangzhou Weilong                                  |

#### IVECO BRAND

Overall dimension(mm):9950X2490X3350

Tank volume (m³): 20000 Liters

Hubei ChenYuan Special Auto Co., LTD

SINOTRUCK BRAND HOWO SERIES

Overall dimension(mm):10150x2495x3220

Tank volume (m³): 15000 Liters