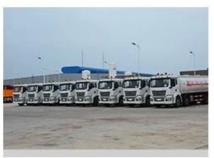

#### IVECO BRAND

Overall dimension(mm):9950X2490X3350

Tank volume (m³): 20000 Liters

Hubei ChenYuan Special Auto Co., LTD

SINOTRUCK BRAND HOWO SERIES

Overall dimension(mm):10150x2495x3220

Tank volume (m³): 15000 Liters