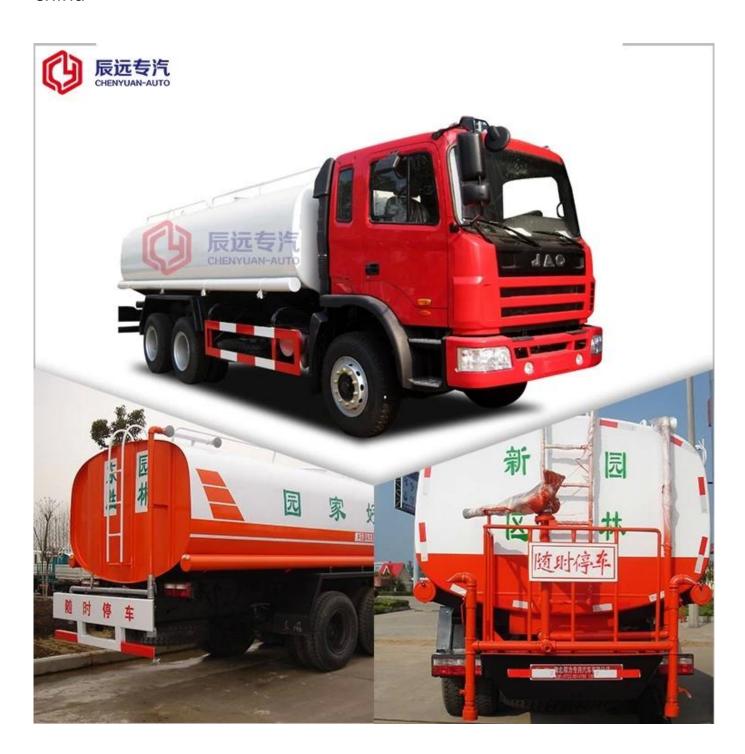

# JAC 15000 liters water bowser 6x4 water sprinkler truck supplier in china

| Model                         | CLW5250GSSD5 JAC Water Tank Truck                 |
|-------------------------------|---------------------------------------------------|
| Chassis                       | HFC1251                                           |
| Engine                        | CA6DF4,180kw                                      |
| Steering                      | Hydraulic Steering With Power Assistance          |
| No. of Axle                   | 3                                                 |
| Axle Load                     | 7000/7000/18000                                   |
| Allowable Passangers          | 3,2                                               |
| Dimension                     | 10150x2495x3220mm                                 |
| Effective Volume              | 15 m³                                             |
| Wheel base                    | 4350+1350mm                                       |
| F/R Suspension                | 1495/2955                                         |
| F/R Tread                     | 2040/1860                                         |
| Approach angle(°)             | 14                                                |
| Departure angle(°)            | 10                                                |
| No.of Tires and Specification | 10,11.00R20                                       |
| G.V.W                         | 25000kg                                           |
| Rated Loading Capacity        | 13355kg                                           |
| Mass In Working Order         | 11450kg                                           |
| Max Speed                     | 90 km/h                                           |
| No.of Leaf Spring Pieces      | 10/12                                             |
| Tractions                     | 6*4                                               |
| Breaking System               | Air Braking                                       |
| Electric System               | 24 V                                              |
| Fuel Type                     | Diesel                                            |
| Hourse Power                  | 240                                               |
| Tank Capacity                 | 15000 L                                           |
| Tank Material                 | Optional, Carbon Steel, Stainless Steel, Aluminum |
| Pump                          | Hangzhou Weilong                                  |