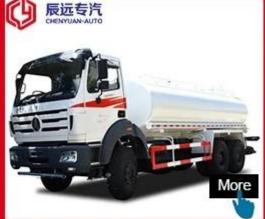

# JAC 15000 liters water bowser 6x4 water sprinkler truck supplier in china

| Model                         | CLW5250GSSD5 JAC Water Tank Truck                 |
|-------------------------------|---------------------------------------------------|
| Chassis                       | HFC1251                                           |
| Engine                        | CA6DF4,180kw                                      |
| Steering                      | Hydraulic Steering With Power Assistance          |
| No. of Axle                   | 3                                                 |
| Axle Load                     | 7000/7000/18000                                   |
| Allowable Passangers          | 3,2                                               |
| Dimension                     | 10150x2495x3220mm                                 |
| Effective Volume              | 15 m³                                             |
| Wheel base                    | 4350+1350mm                                       |
| F/R Suspension                | 1495/2955                                         |
| F/R Tread                     | 2040/1860                                         |
| Approach angle(°)             | 14                                                |
| Departure angle(°)            | 10                                                |
| No.of Tires and Specification | 10,11.00R20                                       |
| G.V.W                         | 25000kg                                           |
| Rated Loading Capacity        | 13355kg                                           |
| Mass In Working Order         | 11450kg                                           |
| Max Speed                     | 90 km/h                                           |
| No.of Leaf Spring Pieces      | 10/12                                             |
| Tractions                     | 6*4                                               |
| Breaking System               | Air Braking                                       |
| Electric System               | 24 V                                              |
| Fuel Type                     | Diesel                                            |
| Hourse Power                  | 240                                               |
| Tank Capacity                 | 15000 L                                           |
| Tank Material                 | Optional, Carbon Steel, Stainless Steel, Aluminum |
| Pump                          | Hangzhou Weilong                                  |

#### IVECO BRAND

Overall dimension(mm):9950X2490X3350

Tank volume (m³): 20000 Liters

Hubei ChenYuan Special Auto Co., LTD

SINOTRUCK BRAND HOWO SERIES

Overall dimension(mm):10150x2495x3220

Tank volume (m³): 15000 Liters