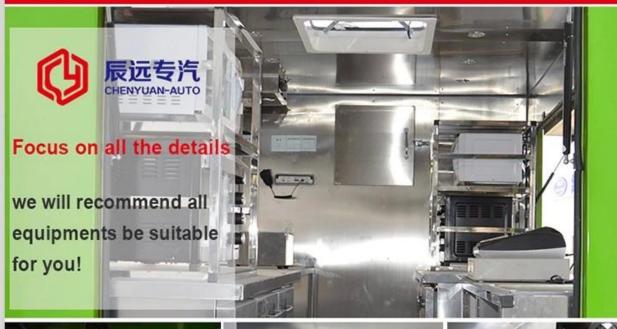

# **INNER EQUIPMENT' DETAILS**

#### Food truck optional equipments description:

Optional Configuration: Internal compartment equipment can be customised according to user's requirements suchas generator/freezer/cold drink machine/vending bar/cooker etc; The left andright side of the compartment body can be chosed different structure forms of side panel; The selling window can be also opened on any side of the truck bodyaccording to customer demand, the below board can be unfold to extend the cargoarea in vending operation; The glass sliding window can be also choosed on bothside of the compartment body. The back door of the compartment can choose singleopen door, double flat open door or lift-up door. Both sides and back of the compartment can be optional advertising glass roller light box or LED screen. Truck roof can choose overhead air conditioning, baggage holder, left and right side can be chosed awning, the back side of the truck can be chosedcrawling ladder.