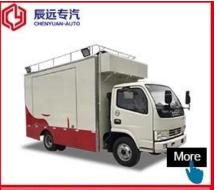

housing when you have a trip by car or jeep
- · repare shop to main for your clients
- · empty cart which do it by yourself







Hubei ChenYuan Special Auto Co., LTD

Foton Brand mobile food truck Overall dimensions(mm): 4730×1780×2630 Cabinet size(mm):2900\*1720\*1810



Hubei ChenYuan Special Auto Co., LTD

CHERRY Brand mobile food truck Overall dimensions(mm): 4730×1780×2630 Cabinet size(mm):2900\*1720\*1810



Hubei ChenYuan Special Auto Co., LTD

CHANGAN Brand mobile food truck Overall dimensions(mm): 4730×1780×2630 Cabinet size(mm):2900\*1720\*1810



Hubei ChenYuan Special Auto Co., LTD

NECO Brand mobile food truck
Overall dimensions(mm): 5995x2370x3200
Cabinet size(mm):3650x2120x1960



Hubei ChenYuan Special Auto Co., LTD

FOOD TRAILER Overall dimensions(mm): 5630\*2130\*2500



Hubei ChenYuan Special Auto Co., LTD

DONGFENG Brand mobile food truck Overall dimensions(mm): 5995 \* 2090 \* 3300 Cabinet size(mm):4200x1800x1850

FACTORY OVERVIEW















WORKSHOP DISPLAY















#### 1. Q: How long is the warranty period?

A: All of our trucks have one year warranty or 25000KM since you get the truck.

#### 2. Q: What's the main market of yourcompany?

A: We have customers all over the worldand our main market it Afrian, all the individuals and units are my partnerswho have a demand of china's high quality automobile industry product.

## 3. Q: How much the production capacity and supply capacity of your factory for one year?

. A: This depends on your needs. 10 years of spare parts sales experience makes us have a smooth supply channels.

#### 4. Q: Wh