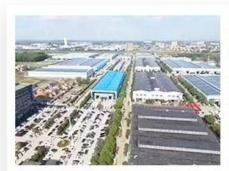

Foton Brand mobile food truck Overall dimensions(mm): 4730×1780×2630 Cabinet size(mm):2900\*1720\*1810



Hubei ChenYuan Special Auto Co., LTD

CHERRY Brand mobile food truck Overall dimensions(mm): 4730×1780×2630 Cabinet size(mm):2900\*1720\*1810



Hubei ChenYuan Special Auto Co., LTD

CHANGAN Brand mobile food truck Overall dimensions(mm): 4730×1780×2630 Cabinet size(mm):2900\*1720\*1810



Hubei ChenYuan Special Auto Co., LTD

NECO Brand mobile food truck
Overall dimensions(mm): 5995x2370x3200
Cabinet size(mm):3650x2120x1960



Hubei ChenYuan Special Auto Co., LTD

FOOD TRAILER Overall dimensions(mm): 5630\*2130\*2500



Hubei ChenYuan Special Auto Co., LTD

DONGFENG Brand mobile food truck Overall dimensions(mm): 5995 \* 2090 \* 3300 Cabinet size(mm):4200x1800x1850

FACTORY OVERVIEW















WORKSHOP DISPLAY















#### 1. Q: How long is the warranty period?

A: All of our trucks have one year warranty or 25000KM since you get the truck.

#### 2. Q: What's the main market of yourcompany?

A: We have customers all over the worldand our main market it Afrian, all the individuals and units are my partnerswho have a demand of china's high quality automobile industry product.

## 3. Q: How much the production capacity and supply capacity of your factory for one year?

. A: This depends on your needs. 10 years of spare parts sales experience makes us have a smooth supply channels.

#### 4. Q: Where is your factory located?

A:Our company is located in Suizhou City, Hubei Province, the Capital of Special Purpose Vehicle in China. Warmly welcome to our factory.