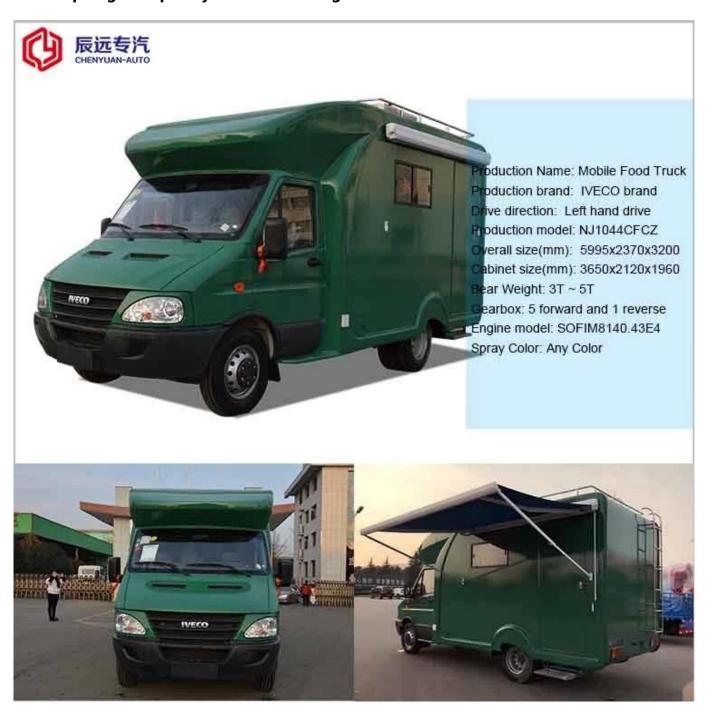

# Manufacture's direct selling in order to save costs for our customers

Keep a good quality and create a good comfortable outdoor sales window

| Vehicles Parame       | eters                                                                                                                                                   |                                 |
|-----------------------|---------------------------------------------------------------------------------------------------------------------------------------------------------|---------------------------------|
| Dimensions            | Product model                                                                                                                                           | NJ1044CFCZ Mobile Kitchen Truck |
|                       | Overall dimensions(mm)                                                                                                                                  | 5995x2370x3200                  |
|                       | Cabinet size(mm)                                                                                                                                        | 3650x2120x1960                  |
|                       | GVW(kg)                                                                                                                                                 | 4480                            |
|                       | Payload(Kg)                                                                                                                                             | 4285                            |
|                       | Wheelbase/mm                                                                                                                                            | 3310                            |
|                       | Approach/Departure Angle/°                                                                                                                              | 20/8                            |
| Cab                   | Cab Capacity                                                                                                                                            | Single row, left steering wheel |
|                       | Air Conditioner                                                                                                                                         | No                              |
| Chassis               | Chassis model                                                                                                                                           | NJ1044CFCZ                      |
|                       | Brand                                                                                                                                                   | IVECO brand                     |
|                       | Driven Mode                                                                                                                                             | 4x2, LHD                        |
|                       | Emission standard                                                                                                                                       | Euro IV                         |
|                       | Front/ Rear track base(mm)                                                                                                                              | 1310/1310                       |
|                       | Tyre                                                                                                                                                    | 6.50R16LT                       |
|                       | Fuel Type                                                                                                                                               | Diesel                          |
|                       | Gear Box                                                                                                                                                | 5 forwards 1 backward           |
|                       | Max Speed/ km/h                                                                                                                                         | 130                             |
| Engine                | Engine model                                                                                                                                            | SOFIM8140.43E4                  |
|                       | Horsepower/HP                                                                                                                                           | 140                             |
|                       | Displacement/ml                                                                                                                                         | 2798                            |
|                       | Max Torque                                                                                                                                              | 320N.m                          |
|                       | Speed at Max Torque                                                                                                                                     | 1800 rpm                        |
| Standard<br>Equipment | The compartments is made of cold-rolled steel sheet or glass fiber reinforced                                                                           |                                 |
|                       | plastic material, the compartments with heat insulation function, and the floor                                                                         |                                 |
|                       | made of skidproof, waterproof and wear-resistant aluminum checkered plate;                                                                              |                                 |
|                       | The top of the compartments is closed and can not open, but the left and right                                                                          |                                 |
|                       | side and the back can be expanded and there is vending bar on both left and                                                                             |                                 |
|                       | right side. The internal compartments is installed with LED vending floodlights or two columns spotlight (5pcs / column), megaphone, master switch, USB |                                 |
|                       | interface, large space locker; The outside of the compartments is installed two                                                                         |                                 |
|                       | loudspeakers, 105A battery, 220V external power supply interface, 15m                                                                                   |                                 |
|                       | external power supply cord, telescopic truck pedal; truck color (light pink ,brown                                                                      |                                 |
|                       |                                                                                                                                                         |                                 |
|                       | and light green) and LOGO as per customer demand .                                                                                                      |                                 |