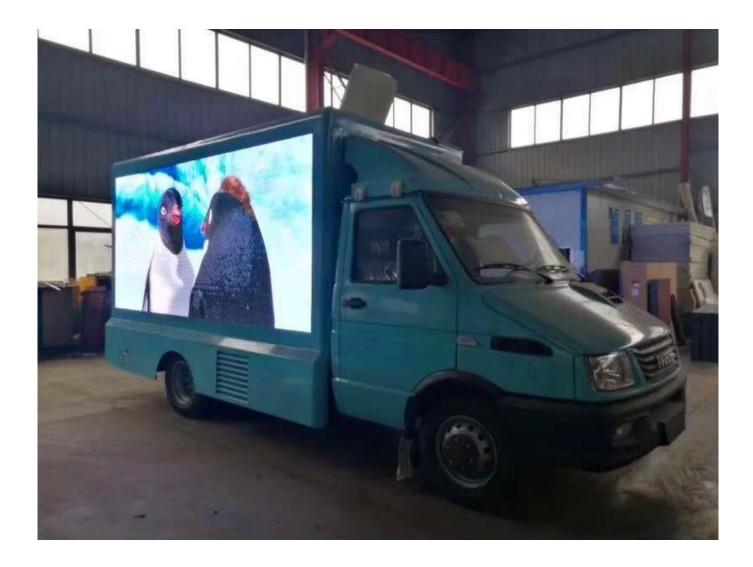

IVECO brand 4x2 mobile outdoor advertising truck with screen truck for sale

| Main specification                                                                                                                                                                                                                                                                                                                                                                      |                                                                                                                                                                                                                                                       |                               |                          |                           |                 |  |
|-----------------------------------------------------------------------------------------------------------------------------------------------------------------------------------------------------------------------------------------------------------------------------------------------------------------------------------------------------------------------------------------|-------------------------------------------------------------------------------------------------------------------------------------------------------------------------------------------------------------------------------------------------------|-------------------------------|--------------------------|---------------------------|-----------------|--|
| Product model[]name                                                                                                                                                                                                                                                                                                                                                                     | luct model[name CSC5040XXCW (ISUZU Light LED truck)                                                                                                                                                                                                   |                               |                          |                           |                 |  |
| Gross weight(Kg)                                                                                                                                                                                                                                                                                                                                                                        | 4475                                                                                                                                                                                                                                                  | Drive type                    |                          | 4 x 2                     |                 |  |
| Curb weight(Kg)                                                                                                                                                                                                                                                                                                                                                                         | 4345                                                                                                                                                                                                                                                  | Overall dimension<br>(mm)     |                          | 5990×2000×2900            |                 |  |
| Wheelbase(mm)                                                                                                                                                                                                                                                                                                                                                                           | 3360                                                                                                                                                                                                                                                  | Cab seats (man)               |                          | 2                         |                 |  |
| Approach / departure angle(°)                                                                                                                                                                                                                                                                                                                                                           | 24/15                                                                                                                                                                                                                                                 | Front/rear hang(mm)           |                          | 1015/1615                 |                 |  |
| Axle load                                                                                                                                                                                                                                                                                                                                                                               | 1800/2675                                                                                                                                                                                                                                             | Max speed(Km/h)               |                          | 98.00                     |                 |  |
| Chassis specification                                                                                                                                                                                                                                                                                                                                                                   | •                                                                                                                                                                                                                                                     |                               |                          | ·                         |                 |  |
| Chassis model                                                                                                                                                                                                                                                                                                                                                                           | QL10403HARY                                                                                                                                                                                                                                           | Manufacturer                  |                          | Qingling Motors Co., Ltd. |                 |  |
| Brand name                                                                                                                                                                                                                                                                                                                                                                              | ISUZU (100P Series)                                                                                                                                                                                                                                   | Number of axes                |                          | 2                         |                 |  |
| Tire specification                                                                                                                                                                                                                                                                                                                                                                      | 7.00-15                                                                                                                                                                                                                                               | Tires No.                     |                          | 6                         |                 |  |
| Leaf spring                                                                                                                                                                                                                                                                                                                                                                             | 8/6+5, 4/3+2                                                                                                                                                                                                                                          | Front track(mm)               |                          | 1504                      |                 |  |
| Type of fuel                                                                                                                                                                                                                                                                                                                                                                            | Diesel                                                                                                                                                                                                                                                | Rear track(mm) 1425           |                          | 1425                      | 425             |  |
| Emission standard                                                                                                                                                                                                                                                                                                                                                                       | Euro IV                                                                                                                                                                                                                                               | Transmis                      | Transmission ISUZU MSB 5 |                           | Forward Gear    |  |
| Driving cab                                                                                                                                                                                                                                                                                                                                                                             | The shrinking middle Cab, luxury dashboard and seat with air conditioning, and the direction of power                                                                                                                                                 |                               |                          |                           |                 |  |
| Engine model                                                                                                                                                                                                                                                                                                                                                                            | Engine Manufacturer                                                                                                                                                                                                                                   | Displacement(ml)              |                          | z(ml)                     | Power(KW)       |  |
| 4JB1CN                                                                                                                                                                                                                                                                                                                                                                                  | Qingling Isuzu (Chongqing)<br>Engine Co., Ltd.                                                                                                                                                                                                        |                               |                          | 72                        |                 |  |
| Mobile LED truck specification                                                                                                                                                                                                                                                                                                                                                          |                                                                                                                                                                                                                                                       |                               |                          |                           |                 |  |
| LED screen size<br>(length x high)(mm)                                                                                                                                                                                                                                                                                                                                                  | 3840 x 1700 (Left and Right side)                                                                                                                                                                                                                     | Led side screen area ([])     |                          |                           | 6.8 *2 = 13.6   |  |
| Screen Lift Height∏m)                                                                                                                                                                                                                                                                                                                                                                   | 1.5 (Left and Right side)                                                                                                                                                                                                                             | LED screen's pixel pitch[]mm) |                          |                           | 6               |  |
| Rear P6 Full-color LED<br>Screen size[]Length<br>×Width[](mm)                                                                                                                                                                                                                                                                                                                           | 1280×1440 (P6<br>Screen)                                                                                                                                                                                                                              | Engine within the body        |                          |                           | OUMA25CY (25KW) |  |
| Remark                                                                                                                                                                                                                                                                                                                                                                                  | There be equipped the Silent generator, wooden floors, lighting, ventilation fans, skylights, computers, stereos, amplifiers and other facilities within the body , and 220V external power connector outside the body. Rear P6 Full-color LED Screen |                               |                          |                           |                 |  |
| The Main Features of LED truck                                                                                                                                                                                                                                                                                                                                                          |                                                                                                                                                                                                                                                       |                               |                          |                           |                 |  |
| <ol> <li>This truck is a special vehicle for advertising, generally used for the product promotion, brand promotion, draft activities, live shows sales, sporting events, vocal concerts, concerts and so on!</li> <li>Can be showing at any time, communication, interaction, publicity coverage extensively. And meanwhile effectively get the best of advertising effect.</li> </ol> |                                                                                                                                                                                                                                                       |                               |                          |                           |                 |  |
|                                                                                                                                                                                                                                                                                                                                                                                         |                                                                                                                                                                                                                                                       |                               |                          |                           |                 |  |