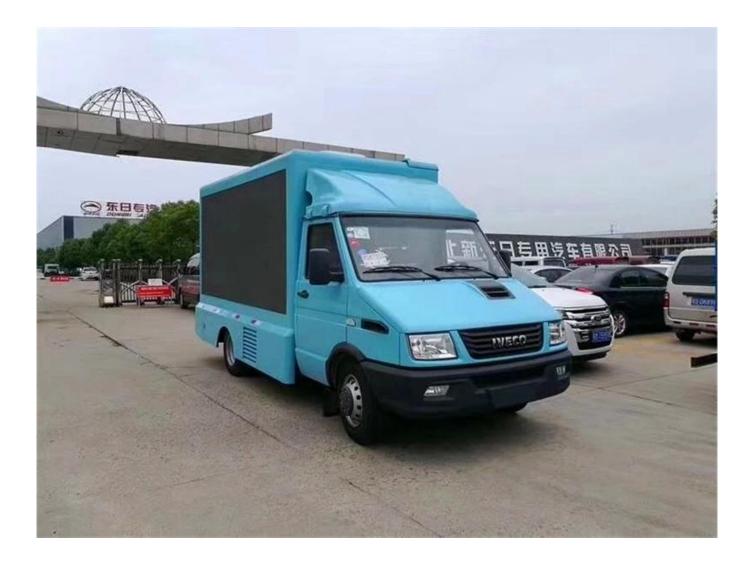

IVECO brand 4x2 mobile outdoor advertising truck with screen truck for sale

| Main specification                                                                                                                                                                                                                                                                                                                                                                      |                                                                                                                                                                                                                                                       |                               |                          |                           |                 |  |
|-----------------------------------------------------------------------------------------------------------------------------------------------------------------------------------------------------------------------------------------------------------------------------------------------------------------------------------------------------------------------------------------|-------------------------------------------------------------------------------------------------------------------------------------------------------------------------------------------------------------------------------------------------------|-------------------------------|--------------------------|---------------------------|-----------------|--|
| Product model[]name                                                                                                                                                                                                                                                                                                                                                                     | luct model[name CSC5040XXCW (ISUZU Light LED truck)                                                                                                                                                                                                   |                               |                          |                           |                 |  |
| Gross weight(Kg)                                                                                                                                                                                                                                                                                                                                                                        | 4475                                                                                                                                                                                                                                                  | Drive type                    |                          | 4 x 2                     |                 |  |
| Curb weight(Kg)                                                                                                                                                                                                                                                                                                                                                                         | 4345                                                                                                                                                                                                                                                  | Overall dimension<br>(mm)     |                          | 5990×2000×2900            |                 |  |
| Wheelbase(mm)                                                                                                                                                                                                                                                                                                                                                                           | 3360                                                                                                                                                                                                                                                  | Cab seats (man)               |                          | 2                         |                 |  |
| Approach / departure angle(°)                                                                                                                                                                                                                                                                                                                                                           | 24/15                                                                                                                                                                                                                                                 | Front/rear hang(mm)           |                          | 1015/1615                 |                 |  |
| Axle load                                                                                                                                                                                                                                                                                                                                                                               | 1800/2675                                                                                                                                                                                                                                             | Max speed(Km/h)               |                          | 98.00                     |                 |  |
| Chassis specification                                                                                                                                                                                                                                                                                                                                                                   | •                                                                                                                                                                                                                                                     |                               |                          | ·                         |                 |  |
| Chassis model                                                                                                                                                                                                                                                                                                                                                                           | QL10403HARY                                                                                                                                                                                                                                           | Manufacturer                  |                          | Qingling Motors Co., Ltd. |                 |  |
| Brand name                                                                                                                                                                                                                                                                                                                                                                              | ISUZU (100P Series)                                                                                                                                                                                                                                   | Number of axes                |                          | 2                         |                 |  |
| Tire specification                                                                                                                                                                                                                                                                                                                                                                      | 7.00-15                                                                                                                                                                                                                                               | Tires No.                     |                          | 6                         |                 |  |
| Leaf spring                                                                                                                                                                                                                                                                                                                                                                             | 8/6+5, 4/3+2                                                                                                                                                                                                                                          | Front track(mm)               |                          | 1504                      |                 |  |
| Type of fuel                                                                                                                                                                                                                                                                                                                                                                            | Diesel                                                                                                                                                                                                                                                | Rear track(mm) 1425           |                          | 1425                      | 425             |  |
| Emission standard                                                                                                                                                                                                                                                                                                                                                                       | Euro IV                                                                                                                                                                                                                                               | Transmis                      | Transmission ISUZU MSB 5 |                           | Forward Gear    |  |
| Driving cab                                                                                                                                                                                                                                                                                                                                                                             | The shrinking middle Cab, luxury dashboard and seat with air conditioning, and the direction of power                                                                                                                                                 |                               |                          |                           |                 |  |
| Engine model                                                                                                                                                                                                                                                                                                                                                                            | Engine Manufacturer                                                                                                                                                                                                                                   | Displacement(ml)              |                          | z(ml)                     | Power(KW)       |  |
| 4JB1CN                                                                                                                                                                                                                                                                                                                                                                                  | Qingling Isuzu (Chongqing)<br>Engine Co., Ltd.                                                                                                                                                                                                        |                               |                          | 72                        |                 |  |
| Mobile LED truck specification                                                                                                                                                                                                                                                                                                                                                          |                                                                                                                                                                                                                                                       |                               |                          |                           |                 |  |
| LED screen size<br>(length x high)(mm)                                                                                                                                                                                                                                                                                                                                                  | 3840 x 1700 (Left and Right side)                                                                                                                                                                                                                     | Led side screen area ([])     |                          |                           | 6.8 *2 = 13.6   |  |
| Screen Lift Height∏m)                                                                                                                                                                                                                                                                                                                                                                   | 1.5 (Left and Right side)                                                                                                                                                                                                                             | LED screen's pixel pitch[]mm) |                          |                           | 6               |  |
| Rear P6 Full-color LED<br>Screen size[]Length<br>×Width[](mm)                                                                                                                                                                                                                                                                                                                           | 1280×1440 (P6<br>Screen)                                                                                                                                                                                                                              | Engine within the body        |                          |                           | OUMA25CY (25KW) |  |
| Remark                                                                                                                                                                                                                                                                                                                                                                                  | There be equipped the Silent generator, wooden floors, lighting, ventilation fans, skylights, computers, stereos, amplifiers and other facilities within the body , and 220V external power connector outside the body. Rear P6 Full-color LED Screen |                               |                          |                           |                 |  |
| The Main Features of LED truck                                                                                                                                                                                                                                                                                                                                                          |                                                                                                                                                                                                                                                       |                               |                          |                           |                 |  |
| <ol> <li>This truck is a special vehicle for advertising, generally used for the product promotion, brand promotion, draft activities, live shows sales, sporting events, vocal concerts, concerts and so on!</li> <li>Can be showing at any time, communication, interaction, publicity coverage extensively. And meanwhile effectively get the best of advertising effect.</li> </ol> |                                                                                                                                                                                                                                                       |                               |                          |                           |                 |  |
|                                                                                                                                                                                                                                                                                                                                                                                         |                                                                                                                                                                                                                                                       |                               |                          |                           |                 |  |