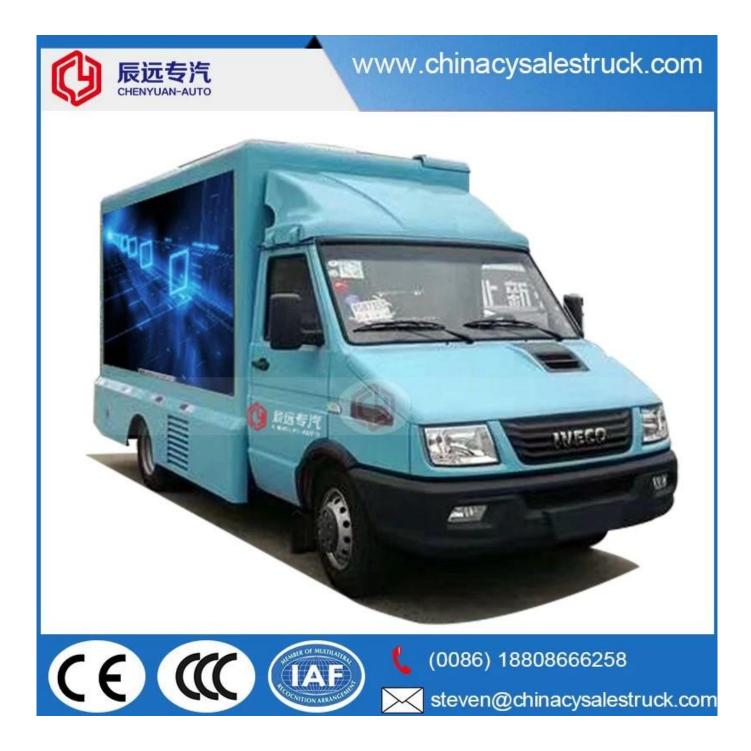

IVECO brand 4x2 mobile outdoor advertising truck with screen truck for sale

| Main specification                                                                                                                                                                                                                                                                                                                                                                      |                                                                                                                                                                                                                                                       |                               |                          |                           |                 |  |
|-----------------------------------------------------------------------------------------------------------------------------------------------------------------------------------------------------------------------------------------------------------------------------------------------------------------------------------------------------------------------------------------|-------------------------------------------------------------------------------------------------------------------------------------------------------------------------------------------------------------------------------------------------------|-------------------------------|--------------------------|---------------------------|-----------------|--|
| Product model[]name                                                                                                                                                                                                                                                                                                                                                                     | luct model[name CSC5040XXCW (ISUZU Light LED truck)                                                                                                                                                                                                   |                               |                          |                           |                 |  |
| Gross weight(Kg)                                                                                                                                                                                                                                                                                                                                                                        | 4475                                                                                                                                                                                                                                                  | Drive type                    |                          | 4 x 2                     |                 |  |
| Curb weight(Kg)                                                                                                                                                                                                                                                                                                                                                                         | 4345                                                                                                                                                                                                                                                  | Overall dimension<br>(mm)     |                          | 5990×2000×2900            |                 |  |
| Wheelbase(mm)                                                                                                                                                                                                                                                                                                                                                                           | 3360                                                                                                                                                                                                                                                  | Cab seats (man)               |                          | 2                         |                 |  |
| Approach / departure angle(°)                                                                                                                                                                                                                                                                                                                                                           | 24/15                                                                                                                                                                                                                                                 | Front/rear hang(mm)           |                          | 1015/1615                 |                 |  |
| Axle load                                                                                                                                                                                                                                                                                                                                                                               | 1800/2675                                                                                                                                                                                                                                             | Max speed(Km/h)               |                          | 98.00                     |                 |  |
| Chassis specification                                                                                                                                                                                                                                                                                                                                                                   | •                                                                                                                                                                                                                                                     |                               |                          | ·                         |                 |  |
| Chassis model                                                                                                                                                                                                                                                                                                                                                                           | QL10403HARY                                                                                                                                                                                                                                           | Manufacturer                  |                          | Qingling Motors Co., Ltd. |                 |  |
| Brand name                                                                                                                                                                                                                                                                                                                                                                              | ISUZU (100P Series)                                                                                                                                                                                                                                   | Number of axes                |                          | 2                         |                 |  |
| Tire specification                                                                                                                                                                                                                                                                                                                                                                      | 7.00-15                                                                                                                                                                                                                                               | Tires No.                     |                          | 6                         |                 |  |
| Leaf spring                                                                                                                                                                                                                                                                                                                                                                             | 8/6+5, 4/3+2                                                                                                                                                                                                                                          | Front track(mm)               |                          | 1504                      |                 |  |
| Type of fuel                                                                                                                                                                                                                                                                                                                                                                            | Diesel                                                                                                                                                                                                                                                | Rear track(mm) 1425           |                          | 1425                      | 425             |  |
| Emission standard                                                                                                                                                                                                                                                                                                                                                                       | Euro IV                                                                                                                                                                                                                                               | Transmis                      | Transmission ISUZU MSB 5 |                           | Forward Gear    |  |
| Driving cab                                                                                                                                                                                                                                                                                                                                                                             | The shrinking middle Cab, luxury dashboard and seat with air conditioning, and the direction of power                                                                                                                                                 |                               |                          |                           |                 |  |
| Engine model                                                                                                                                                                                                                                                                                                                                                                            | Engine Manufacturer                                                                                                                                                                                                                                   | Displacement(ml)              |                          | z(ml)                     | Power(KW)       |  |
| 4JB1CN                                                                                                                                                                                                                                                                                                                                                                                  | Qingling Isuzu (Chongqing)<br>Engine Co., Ltd.                                                                                                                                                                                                        |                               |                          | 72                        |                 |  |
| Mobile LED truck specification                                                                                                                                                                                                                                                                                                                                                          |                                                                                                                                                                                                                                                       |                               |                          |                           |                 |  |
| LED screen size<br>(length x high)(mm)                                                                                                                                                                                                                                                                                                                                                  | 3840 x 1700 (Left and Right side)                                                                                                                                                                                                                     | Led side screen area ([])     |                          |                           | 6.8 *2 = 13.6   |  |
| Screen Lift Height∏m)                                                                                                                                                                                                                                                                                                                                                                   | 1.5 (Left and Right side)                                                                                                                                                                                                                             | LED screen's pixel pitch[]mm) |                          |                           | 6               |  |
| Rear P6 Full-color LED<br>Screen size[]Length<br>×Width[](mm)                                                                                                                                                                                                                                                                                                                           | 1280×1440 (P6<br>Screen)                                                                                                                                                                                                                              | Engine within the body        |                          |                           | OUMA25CY (25KW) |  |
| Remark                                                                                                                                                                                                                                                                                                                                                                                  | There be equipped the Silent generator, wooden floors, lighting, ventilation fans, skylights, computers, stereos, amplifiers and other facilities within the body , and 220V external power connector outside the body. Rear P6 Full-color LED Screen |                               |                          |                           |                 |  |
| The Main Features of LED truck                                                                                                                                                                                                                                                                                                                                                          |                                                                                                                                                                                                                                                       |                               |                          |                           |                 |  |
| <ol> <li>This truck is a special vehicle for advertising, generally used for the product promotion, brand promotion, draft activities, live shows sales, sporting events, vocal concerts, concerts and so on!</li> <li>Can be showing at any time, communication, interaction, publicity coverage extensively. And meanwhile effectively get the best of advertising effect.</li> </ol> |                                                                                                                                                                                                                                                       |                               |                          |                           |                 |  |
|                                                                                                                                                                                                                                                                                                                                                                                         |                                                                                                                                                                                                                                                       |                               |                          |                           |                 |  |