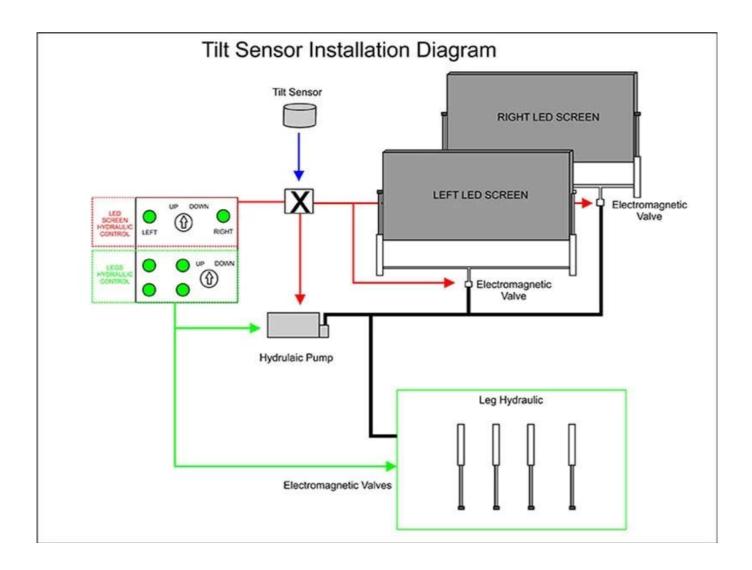

# () MOBILE LED TRUCK

Scanning mode:1/8 Scanning Point spacing (mm) :6 Module pixel (point):32\*32 Module Size (mm) :192\*192 Pixel density (point /m2):27777 Structural characteristics:Lamp drive in one brightness(CD/M2):≥5800 Module weight(Kg):0.335 Maximum current(A):6.94 Whole screen power(W/m2): 942 Optimal sight distance  $(m):\geq 6$ 

Type of lamp tube:SMD3535 Attenuation rate:≤15% Average time free time: ≥10 thousand hours Blind rate: <0.0001, The factory is 0 Viewing angle(°C): Level: 140°C Vertical: 130°C DrivelC: Constant current drive chip Refresh rate(HZ): ≥ 960 Protection grade: IP65(Front) Gray level (Bit) :13