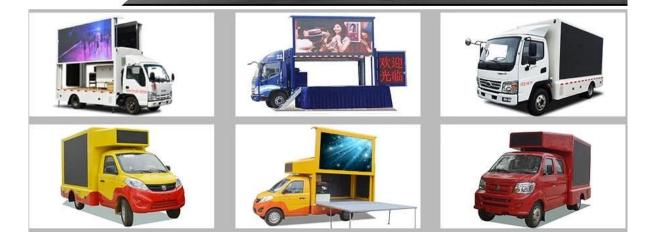

IVECO brand 4x2 mobile outdoor advertising truck with screen truck for sale

| Main specification                                                                                                                                                                                                                                                                                                                                                                      |                                                                                                                                                                                                                                                       |                               |                          |                           |                 |  |
|-----------------------------------------------------------------------------------------------------------------------------------------------------------------------------------------------------------------------------------------------------------------------------------------------------------------------------------------------------------------------------------------|-------------------------------------------------------------------------------------------------------------------------------------------------------------------------------------------------------------------------------------------------------|-------------------------------|--------------------------|---------------------------|-----------------|--|
| Product model[]name                                                                                                                                                                                                                                                                                                                                                                     | luct model[name CSC5040XXCW (ISUZU Light LED truck)                                                                                                                                                                                                   |                               |                          |                           |                 |  |
| Gross weight(Kg)                                                                                                                                                                                                                                                                                                                                                                        | 4475                                                                                                                                                                                                                                                  | Drive type                    |                          | 4 x 2                     |                 |  |
| Curb weight(Kg)                                                                                                                                                                                                                                                                                                                                                                         | 4345                                                                                                                                                                                                                                                  | Overall dimension<br>(mm)     |                          | 5990×2000×2900            |                 |  |
| Wheelbase(mm)                                                                                                                                                                                                                                                                                                                                                                           | 3360                                                                                                                                                                                                                                                  | Cab seats (man)               |                          | 2                         |                 |  |
| Approach / departure angle(°)                                                                                                                                                                                                                                                                                                                                                           | 24/15                                                                                                                                                                                                                                                 | Front/rear hang(mm)           |                          | 1015/1615                 |                 |  |
| Axle load                                                                                                                                                                                                                                                                                                                                                                               | 1800/2675                                                                                                                                                                                                                                             | Max speed(Km/h)               |                          | 98.00                     |                 |  |
| Chassis specification                                                                                                                                                                                                                                                                                                                                                                   | •                                                                                                                                                                                                                                                     |                               |                          | ·                         |                 |  |
| Chassis model                                                                                                                                                                                                                                                                                                                                                                           | QL10403HARY                                                                                                                                                                                                                                           | Manufacturer                  |                          | Qingling Motors Co., Ltd. |                 |  |
| Brand name                                                                                                                                                                                                                                                                                                                                                                              | ISUZU (100P Series)                                                                                                                                                                                                                                   | Number of axes                |                          | 2                         |                 |  |
| Tire specification                                                                                                                                                                                                                                                                                                                                                                      | 7.00-15                                                                                                                                                                                                                                               | Tires No.                     |                          | 6                         |                 |  |
| Leaf spring                                                                                                                                                                                                                                                                                                                                                                             | 8/6+5, 4/3+2                                                                                                                                                                                                                                          | Front track(mm)               |                          | 1504                      |                 |  |
| Type of fuel                                                                                                                                                                                                                                                                                                                                                                            | Diesel                                                                                                                                                                                                                                                | Rear track(mm) 1425           |                          | 1425                      | 425             |  |
| Emission standard                                                                                                                                                                                                                                                                                                                                                                       | Euro IV                                                                                                                                                                                                                                               | Transmis                      | Transmission ISUZU MSB 5 |                           | Forward Gear    |  |
| Driving cab                                                                                                                                                                                                                                                                                                                                                                             | The shrinking middle Cab, luxury dashboard and seat with air conditioning, and the direction of power                                                                                                                                                 |                               |                          |                           |                 |  |
| Engine model                                                                                                                                                                                                                                                                                                                                                                            | Engine Manufacturer                                                                                                                                                                                                                                   | Displacement(ml)              |                          | z(ml)                     | Power(KW)       |  |
| 4JB1CN                                                                                                                                                                                                                                                                                                                                                                                  | Qingling Isuzu (Chongqing)<br>Engine Co., Ltd.                                                                                                                                                                                                        |                               |                          | 72                        |                 |  |
| Mobile LED truck specification                                                                                                                                                                                                                                                                                                                                                          |                                                                                                                                                                                                                                                       |                               |                          |                           |                 |  |
| LED screen size<br>(length x high)(mm)                                                                                                                                                                                                                                                                                                                                                  | 3840 x 1700 (Left and Right side)                                                                                                                                                                                                                     | Led side screen area ([])     |                          |                           | 6.8 *2 = 13.6   |  |
| Screen Lift Height∏m)                                                                                                                                                                                                                                                                                                                                                                   | 1.5 (Left and Right side)                                                                                                                                                                                                                             | LED screen's pixel pitch[]mm) |                          |                           | 6               |  |
| Rear P6 Full-color LED<br>Screen size[]Length<br>×Width[](mm)                                                                                                                                                                                                                                                                                                                           | 1280×1440 (P6<br>Screen)                                                                                                                                                                                                                              | Engine within the body        |                          |                           | OUMA25CY (25KW) |  |
| Remark                                                                                                                                                                                                                                                                                                                                                                                  | There be equipped the Silent generator, wooden floors, lighting, ventilation fans, skylights, computers, stereos, amplifiers and other facilities within the body , and 220V external power connector outside the body. Rear P6 Full-color LED Screen |                               |                          |                           |                 |  |
| The Main Features of LED truck                                                                                                                                                                                                                                                                                                                                                          |                                                                                                                                                                                                                                                       |                               |                          |                           |                 |  |
| <ol> <li>This truck is a special vehicle for advertising, generally used for the product promotion, brand promotion, draft activities, live shows sales, sporting events, vocal concerts, concerts and so on!</li> <li>Can be showing at any time, communication, interaction, publicity coverage extensively. And meanwhile effectively get the best of advertising effect.</li> </ol> |                                                                                                                                                                                                                                                       |                               |                          |                           |                 |  |
|                                                                                                                                                                                                                                                                                                                                                                                         |                                                                                                                                                                                                                                                       |                               |                          |                           |                 |  |