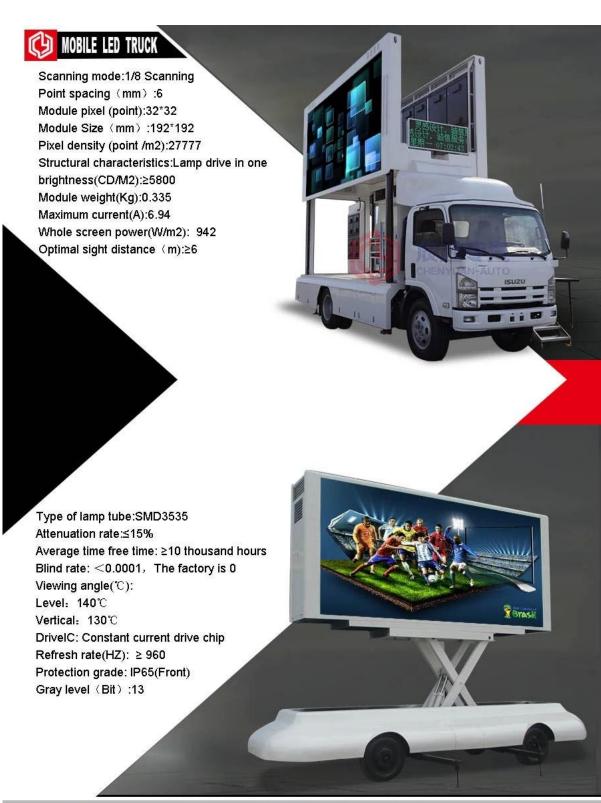

### ISUZU brand mobile advertising truck supplier, screen factory

| Dimensions                 | Product Model:                                                                                                                                                                               | CSC5070XXC                                                                                                    |
|----------------------------|----------------------------------------------------------------------------------------------------------------------------------------------------------------------------------------------|---------------------------------------------------------------------------------------------------------------|
|                            | Overall dimensions(mm)                                                                                                                                                                       | 7100 X 2020 X 3615                                                                                            |
|                            | GVW(kg)                                                                                                                                                                                      | 8000                                                                                                          |
|                            | Wheelbase/mm                                                                                                                                                                                 | 3360/3815                                                                                                     |
|                            | Approach/Departure Angle/°                                                                                                                                                                   | 21/13                                                                                                         |
|                            | Front/Rear Overhang/mm                                                                                                                                                                       | 1110/2395                                                                                                     |
|                            | Cab Capacity                                                                                                                                                                                 | Single row, left steering wheel                                                                               |
| Chassis                    | Air Conditioner                                                                                                                                                                              | Yes                                                                                                           |
|                            | Chassis model                                                                                                                                                                                | QL11009HARY                                                                                                   |
|                            | Brand                                                                                                                                                                                        | ISUZU brand with 700P series                                                                                  |
|                            | Driven Mode                                                                                                                                                                                  | 4x2, LHD                                                                                                      |
|                            | Emission standard                                                                                                                                                                            | Euro IV                                                                                                       |
|                            | Front/ Rear track base(mm)                                                                                                                                                                   | 1680/1650                                                                                                     |
|                            | Tyre                                                                                                                                                                                         | 8.25-20                                                                                                       |
|                            | Fuel Type                                                                                                                                                                                    | Diesel                                                                                                        |
|                            | Gear Box                                                                                                                                                                                     | MLD 6 gear transmission, air conditioning drive, oil brake vacuum pump, the bridge can open the frame section |
|                            | Taxi driver                                                                                                                                                                                  | MLD 6 gear transmission, air conditioning drive, oil brake vacuum pump, the bridge can open the frame section |
| Engine                     | Max Speed/ km/h                                                                                                                                                                              | 110                                                                                                           |
|                            | Engine model                                                                                                                                                                                 | 4HK1-TCG40                                                                                                    |
|                            | Horsepower/HP                                                                                                                                                                                | 189                                                                                                           |
|                            | Displacement/ml                                                                                                                                                                              | 5193                                                                                                          |
|                            | Max Torque                                                                                                                                                                                   | 510N.m                                                                                                        |
|                            | Speed at Max Torque                                                                                                                                                                          | 2600 rpm                                                                                                      |
| Detail Mobile LED<br>truck | LED screen size<br>(x length high) (mm)                                                                                                                                                      | 5120 * 2240 (Left and right side)                                                                             |
|                            | Height Screen Lift (m)                                                                                                                                                                       | 1.5 (left and right side)                                                                                     |
|                            | Pixel of LED screen pitch (mm)                                                                                                                                                               | P8/P6/P5/P4                                                                                                   |
|                            | Rear P6 Full-color LED Screen<br>size (Width × Width) (mm)                                                                                                                                   | 1280 × 16000 (P6 Screen)                                                                                      |
|                            | Generator - Kubota brand                                                                                                                                                                     | 16 Kw                                                                                                         |
|                            | Control System of LED Screen                                                                                                                                                                 | LINSN                                                                                                         |
| Comment                    | Equipped with Silent generator, wooden floor, light, fan fan, skylights, computer, stereo, amplifiers and other bodybuilding facilities, and 220V external power connector outside the body. |                                                                                                               |