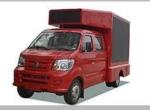

### ISUZU brand mobile advertising truck supplier, screen factory

| Dimensions                 | Product Model:                                                                                                                                                                               | CSC5070XXC                                                                                                    |
|----------------------------|----------------------------------------------------------------------------------------------------------------------------------------------------------------------------------------------|---------------------------------------------------------------------------------------------------------------|
|                            | Overall dimensions(mm)                                                                                                                                                                       | 7100 X 2020 X 3615                                                                                            |
|                            | GVW(kg)                                                                                                                                                                                      | 8000                                                                                                          |
|                            | Wheelbase/mm                                                                                                                                                                                 | 3360/3815                                                                                                     |
|                            | Approach/Departure Angle/°                                                                                                                                                                   | 21/13                                                                                                         |
|                            | Front/Rear Overhang/mm                                                                                                                                                                       | 1110/2395                                                                                                     |
|                            | Cab Capacity                                                                                                                                                                                 | Single row, left steering wheel                                                                               |
| Chassis                    | Air Conditioner                                                                                                                                                                              | Yes                                                                                                           |
|                            | Chassis model                                                                                                                                                                                | QL11009HARY                                                                                                   |
|                            | Brand                                                                                                                                                                                        | ISUZU brand with 700P series                                                                                  |
|                            | Driven Mode                                                                                                                                                                                  | 4x2, LHD                                                                                                      |
|                            | Emission standard                                                                                                                                                                            | Euro IV                                                                                                       |
|                            | Front/ Rear track base(mm)                                                                                                                                                                   | 1680/1650                                                                                                     |
|                            | Tyre                                                                                                                                                                                         | 8.25-20                                                                                                       |
|                            | Fuel Type                                                                                                                                                                                    | Diesel                                                                                                        |
|                            | Gear Box                                                                                                                                                                                     | MLD 6 gear transmission, air conditioning drive, oil brake vacuum pump, the bridge can open the frame section |
|                            | Taxi driver                                                                                                                                                                                  | MLD 6 gear transmission, air conditioning drive, oil brake vacuum pump, the bridge can open the frame section |
| Engine                     | Max Speed/ km/h                                                                                                                                                                              | 110                                                                                                           |
|                            | Engine model                                                                                                                                                                                 | 4HK1-TCG40                                                                                                    |
|                            | Horsepower/HP                                                                                                                                                                                | 189                                                                                                           |
|                            | Displacement/ml                                                                                                                                                                              | 5193                                                                                                          |
|                            | Max Torque                                                                                                                                                                                   | 510N.m                                                                                                        |
|                            | Speed at Max Torque                                                                                                                                                                          | 2600 rpm                                                                                                      |
| Detail Mobile LED<br>truck | LED screen size<br>(x length high) (mm)                                                                                                                                                      | 5120 * 2240 (Left and right side)                                                                             |
|                            | Height Screen Lift (m)                                                                                                                                                                       | 1.5 (left and right side)                                                                                     |
|                            | Pixel of LED screen pitch (mm)                                                                                                                                                               | P8/P6/P5/P4                                                                                                   |
|                            | Rear P6 Full-color LED Screen<br>size (Width × Width) (mm)                                                                                                                                   | 1280 × 16000 (P6 Screen)                                                                                      |
|                            | Generator - Kubota brand                                                                                                                                                                     | 16 Kw                                                                                                         |
|                            | Control System of LED Screen                                                                                                                                                                 | LINSN                                                                                                         |
| Comment                    | Equipped with Silent generator, wooden floor, light, fan fan, skylights, computer, stereo, amplifiers and other bodybuilding facilities, and 220V external power connector outside the body. |                                                                                                               |