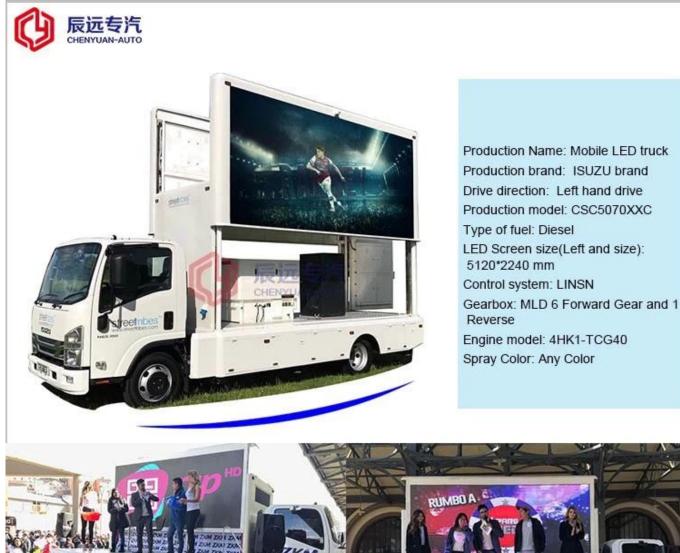

### ISUZU brand mobile advertising truck supplier, screen factory

| Dimensions                 | Product Model:                                                                                                                                                                               | CSC5070XXC                                                                                                    |
|----------------------------|----------------------------------------------------------------------------------------------------------------------------------------------------------------------------------------------|---------------------------------------------------------------------------------------------------------------|
|                            | Overall dimensions(mm)                                                                                                                                                                       | 7100 X 2020 X 3615                                                                                            |
|                            | GVW(kg)                                                                                                                                                                                      | 8000                                                                                                          |
|                            | Wheelbase/mm                                                                                                                                                                                 | 3360/3815                                                                                                     |
|                            | Approach/Departure Angle/°                                                                                                                                                                   | 21/13                                                                                                         |
|                            | Front/Rear Overhang/mm                                                                                                                                                                       | 1110/2395                                                                                                     |
|                            | Cab Capacity                                                                                                                                                                                 | Single row, left steering wheel                                                                               |
| Chassis                    | Air Conditioner                                                                                                                                                                              | Yes                                                                                                           |
|                            | Chassis model                                                                                                                                                                                | QL11009HARY                                                                                                   |
|                            | Brand                                                                                                                                                                                        | ISUZU brand with 700P series                                                                                  |
|                            | Driven Mode                                                                                                                                                                                  | 4x2, LHD                                                                                                      |
|                            | Emission standard                                                                                                                                                                            | Euro IV                                                                                                       |
|                            | Front/ Rear track base(mm)                                                                                                                                                                   | 1680/1650                                                                                                     |
|                            | Tyre                                                                                                                                                                                         | 8.25-20                                                                                                       |
|                            | Fuel Type                                                                                                                                                                                    | Diesel                                                                                                        |
|                            | Gear Box                                                                                                                                                                                     | MLD 6 gear transmission, air conditioning drive, oil brake vacuum pump, the bridge can open the frame section |
|                            | Taxi driver                                                                                                                                                                                  | MLD 6 gear transmission, air conditioning drive, oil brake vacuum pump, the bridge can open the frame section |
| Engine                     | Max Speed/ km/h                                                                                                                                                                              | 110                                                                                                           |
|                            | Engine model                                                                                                                                                                                 | 4HK1-TCG40                                                                                                    |
|                            | Horsepower/HP                                                                                                                                                                                | 189                                                                                                           |
|                            | Displacement/ml                                                                                                                                                                              | 5193                                                                                                          |
|                            | Max Torque                                                                                                                                                                                   | 510N.m                                                                                                        |
|                            | Speed at Max Torque                                                                                                                                                                          | 2600 rpm                                                                                                      |
| Detail Mobile LED<br>truck | LED screen size<br>(x length high) (mm)                                                                                                                                                      | 5120 * 2240 (Left and right side)                                                                             |
|                            | Height Screen Lift (m)                                                                                                                                                                       | 1.5 (left and right side)                                                                                     |
|                            | Pixel of LED screen pitch (mm)                                                                                                                                                               | P8/P6/P5/P4                                                                                                   |
|                            | Rear P6 Full-color LED Screen<br>size (Width × Width) (mm)                                                                                                                                   | 1280 × 16000 (P6 Screen)                                                                                      |
|                            | Generator - Kubota brand                                                                                                                                                                     | 16 Kw                                                                                                         |
|                            | Control System of LED Screen                                                                                                                                                                 | LINSN                                                                                                         |
| Comment                    | Equipped with Silent generator, wooden floor, light, fan fan, skylights, computer, stereo, amplifiers and other bodybuilding facilities, and 220V external power connector outside the body. |                                                                                                               |