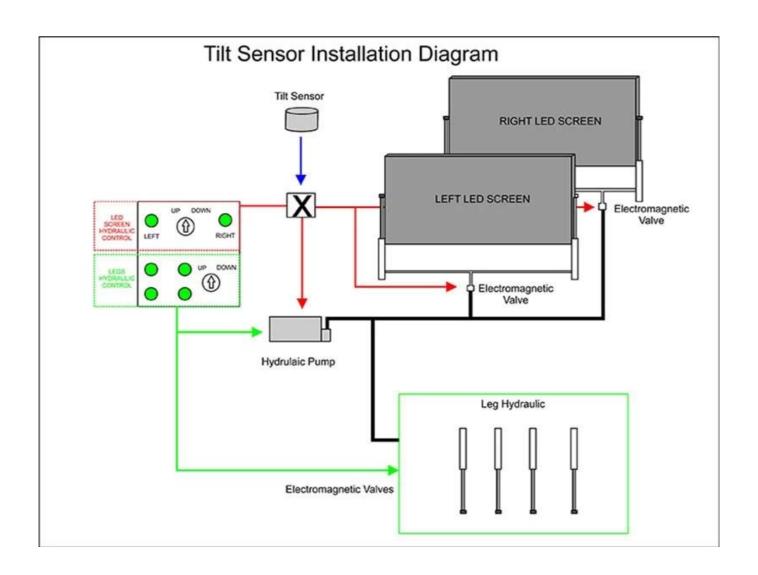

### ISUZU brand mobile advertising truck supplier, screen factory

| Dimensions                 | Product Model:                                                                                                                                                                               | CSC5070XXC                                                                                                    |
|----------------------------|----------------------------------------------------------------------------------------------------------------------------------------------------------------------------------------------|---------------------------------------------------------------------------------------------------------------|
|                            | Overall dimensions(mm)                                                                                                                                                                       | 7100 X 2020 X 3615                                                                                            |
|                            | GVW(kg)                                                                                                                                                                                      | 8000                                                                                                          |
|                            | Wheelbase/mm                                                                                                                                                                                 | 3360/3815                                                                                                     |
|                            | Approach/Departure Angle/°                                                                                                                                                                   | 21/13                                                                                                         |
|                            | Front/Rear Overhang/mm                                                                                                                                                                       | 1110/2395                                                                                                     |
|                            | Cab Capacity                                                                                                                                                                                 | Single row, left steering wheel                                                                               |
| Chassis                    | Air Conditioner                                                                                                                                                                              | Yes                                                                                                           |
|                            | Chassis model                                                                                                                                                                                | QL11009HARY                                                                                                   |
|                            | Brand                                                                                                                                                                                        | ISUZU brand with 700P series                                                                                  |
|                            | Driven Mode                                                                                                                                                                                  | 4x2, LHD                                                                                                      |
|                            | Emission standard                                                                                                                                                                            | Euro IV                                                                                                       |
|                            | Front/ Rear track base(mm)                                                                                                                                                                   | 1680/1650                                                                                                     |
|                            | Tyre                                                                                                                                                                                         | 8.25-20                                                                                                       |
|                            | Fuel Type                                                                                                                                                                                    | Diesel                                                                                                        |
|                            | Gear Box                                                                                                                                                                                     | MLD 6 gear transmission, air conditioning drive, oil brake vacuum pump, the bridge can open the frame section |
|                            | Taxi driver                                                                                                                                                                                  | MLD 6 gear transmission, air conditioning drive, oil brake vacuum pump, the bridge can open the frame section |
| Engine                     | Max Speed/ km/h                                                                                                                                                                              | 110                                                                                                           |
|                            | Engine model                                                                                                                                                                                 | 4HK1-TCG40                                                                                                    |
|                            | Horsepower/HP                                                                                                                                                                                | 189                                                                                                           |
|                            | Displacement/ml                                                                                                                                                                              | 5193                                                                                                          |
|                            | Max Torque                                                                                                                                                                                   | 510N.m                                                                                                        |
|                            | Speed at Max Torque                                                                                                                                                                          | 2600 rpm                                                                                                      |
| Detail Mobile LED<br>truck | LED screen size<br>(x length high) (mm)                                                                                                                                                      | 5120 * 2240 (Left and right side)                                                                             |
|                            | Height Screen Lift (m)                                                                                                                                                                       | 1.5 (left and right side)                                                                                     |
|                            | Pixel of LED screen pitch (mm)                                                                                                                                                               | P8/P6/P5/P4                                                                                                   |
|                            | Rear P6 Full-color LED Screen<br>size (Width × Width) (mm)                                                                                                                                   | 1280 × 16000 (P6 Screen)                                                                                      |
|                            | Generator - Kubota brand                                                                                                                                                                     | 16 Kw                                                                                                         |
|                            | Control System of LED Screen                                                                                                                                                                 | LINSN                                                                                                         |
| Comment                    | Equipped with Silent generator, wooden floor, light, fan fan, skylights, computer, stereo, amplifiers and other bodybuilding facilities, and 220V external power connector outside the body. |                                                                                                               |