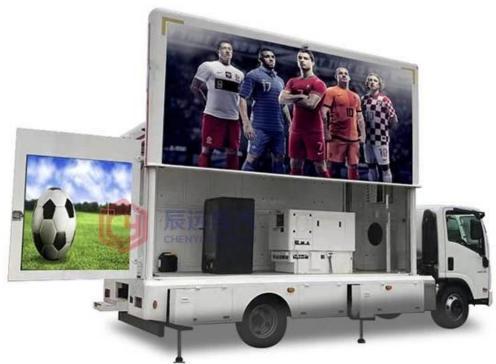

### ISUZU brand(700P series) mobile LED truck for sale

| Dimensions                 | Product Model:                                                                                                                                                                               | CSC5070XXC                                                                                                    |
|----------------------------|----------------------------------------------------------------------------------------------------------------------------------------------------------------------------------------------|---------------------------------------------------------------------------------------------------------------|
|                            | Overall dimensions(mm)                                                                                                                                                                       | 7100 X 2020 X 3615                                                                                            |
|                            | GVW(kg)                                                                                                                                                                                      | 8000                                                                                                          |
|                            | Wheelbase/mm                                                                                                                                                                                 | 3360/3815                                                                                                     |
|                            | Approach/Departure Angle/°                                                                                                                                                                   | 21/13                                                                                                         |
|                            | Front/Rear Overhang/mm                                                                                                                                                                       | 1110/2395                                                                                                     |
|                            | Cab Capacity                                                                                                                                                                                 | Single row, left steering wheel                                                                               |
| Chassis                    | Air Conditioner                                                                                                                                                                              | Yes                                                                                                           |
|                            | Chassis model                                                                                                                                                                                | QL11009HARY                                                                                                   |
|                            | Brand                                                                                                                                                                                        | ISUZU brand with 700P series                                                                                  |
|                            | Driven Mode                                                                                                                                                                                  | 4x2, LHD                                                                                                      |
|                            | Emission standard                                                                                                                                                                            | Euro IV                                                                                                       |
|                            | Front/ Rear track base(mm)                                                                                                                                                                   | 1680/1650                                                                                                     |
|                            | Tyre                                                                                                                                                                                         | 8.25-20                                                                                                       |
|                            | Fuel Type                                                                                                                                                                                    | Diesel                                                                                                        |
|                            | Gear Box                                                                                                                                                                                     | MLD 6 gear transmission, air conditioning drive, oil brake vacuum pump, the bridge can open the frame section |
|                            | Taxi driver                                                                                                                                                                                  | MLD 6 gear transmission, air conditioning drive, oil brake vacuum pump, the bridge can open the frame section |
| Engine                     | Max Speed/ km/h                                                                                                                                                                              | 110                                                                                                           |
|                            | Engine model                                                                                                                                                                                 | 4HK1-TCG40                                                                                                    |
|                            | Horsepower/HP                                                                                                                                                                                | 189                                                                                                           |
|                            | Displacement/ml                                                                                                                                                                              | 5193                                                                                                          |
|                            | Max Torque                                                                                                                                                                                   | 510N.m                                                                                                        |
|                            | Speed at Max Torque                                                                                                                                                                          | 2600 rpm                                                                                                      |
| Detail Mobile LED<br>truck | LED screen size<br>(x length high) (mm)                                                                                                                                                      | 5120 * 2240 (Left and right side)                                                                             |
|                            | Height Screen Lift (m)                                                                                                                                                                       | 1.5 (left and right side)                                                                                     |
|                            | Pixel of LED screen pitch (mm)                                                                                                                                                               | P8/P6/P5/P4                                                                                                   |
|                            | Rear P6 Full-color LED Screen<br>size (Width × Width) (mm)                                                                                                                                   | 1280 × 16000 (P6 Screen)                                                                                      |
|                            | Generator - Kubota brand                                                                                                                                                                     | 16 Kw                                                                                                         |
|                            | Control System of LED Screen                                                                                                                                                                 | LINSN                                                                                                         |
| Comment                    | Equipped with Silent generator, wooden floor, light, fan fan, skylights, computer, stereo, amplifiers and other bodybuilding facilities, and 220V external power connector outside the body. |                                                                                                               |