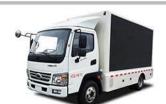

### ISUZU brand(700P series) mobile LED truck for sale

| Dimensions                 | Product Model:                                                                                                                                                                               | CSC5070XXC                                                                                                    |
|----------------------------|----------------------------------------------------------------------------------------------------------------------------------------------------------------------------------------------|---------------------------------------------------------------------------------------------------------------|
|                            | Overall dimensions(mm)                                                                                                                                                                       | 7100 X 2020 X 3615                                                                                            |
|                            | GVW(kg)                                                                                                                                                                                      | 8000                                                                                                          |
|                            | Wheelbase/mm                                                                                                                                                                                 | 3360/3815                                                                                                     |
|                            | Approach/Departure Angle/°                                                                                                                                                                   | 21/13                                                                                                         |
|                            | Front/Rear Overhang/mm                                                                                                                                                                       | 1110/2395                                                                                                     |
|                            | Cab Capacity                                                                                                                                                                                 | Single row, left steering wheel                                                                               |
| Chassis                    | Air Conditioner                                                                                                                                                                              | Yes                                                                                                           |
|                            | Chassis model                                                                                                                                                                                | QL11009HARY                                                                                                   |
|                            | Brand                                                                                                                                                                                        | ISUZU brand with 700P series                                                                                  |
|                            | Driven Mode                                                                                                                                                                                  | 4x2, LHD                                                                                                      |
|                            | Emission standard                                                                                                                                                                            | Euro IV                                                                                                       |
|                            | Front/ Rear track base(mm)                                                                                                                                                                   | 1680/1650                                                                                                     |
|                            | Tyre                                                                                                                                                                                         | 8.25-20                                                                                                       |
|                            | Fuel Type                                                                                                                                                                                    | Diesel                                                                                                        |
|                            | Gear Box                                                                                                                                                                                     | MLD 6 gear transmission, air conditioning drive, oil brake vacuum pump, the bridge can open the frame section |
|                            | Taxi driver                                                                                                                                                                                  | MLD 6 gear transmission, air conditioning drive, oil brake vacuum pump, the bridge can open the frame section |
| Engine                     | Max Speed/ km/h                                                                                                                                                                              | 110                                                                                                           |
|                            | Engine model                                                                                                                                                                                 | 4HK1-TCG40                                                                                                    |
|                            | Horsepower/HP                                                                                                                                                                                | 189                                                                                                           |
|                            | Displacement/ml                                                                                                                                                                              | 5193                                                                                                          |
|                            | Max Torque                                                                                                                                                                                   | 510N.m                                                                                                        |
|                            | Speed at Max Torque                                                                                                                                                                          | 2600 rpm                                                                                                      |
| Detail Mobile LED<br>truck | LED screen size<br>(x length high) (mm)                                                                                                                                                      | 5120 * 2240 (Left and right side)                                                                             |
|                            | Height Screen Lift (m)                                                                                                                                                                       | 1.5 (left and right side)                                                                                     |
|                            | Pixel of LED screen pitch (mm)                                                                                                                                                               | P8/P6/P5/P4                                                                                                   |
|                            | Rear P6 Full-color LED Screen<br>size (Width × Width) (mm)                                                                                                                                   | 1280 × 16000 (P6 Screen)                                                                                      |
|                            | Generator - Kubota brand                                                                                                                                                                     | 16 Kw                                                                                                         |
|                            | Control System of LED Screen                                                                                                                                                                 | LINSN                                                                                                         |
| Comment                    | Equipped with Silent generator, wooden floor, light, fan fan, skylights, computer, stereo, amplifiers and other bodybuilding facilities, and 220V external power connector outside the body. |                                                                                                               |