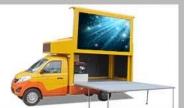

### ISUZU brand(700P series) mobile LED truck for sale

| Dimensions                 | Product Model:                                                                                                                                                                               | CSC5070XXC                                                                                                    |
|----------------------------|----------------------------------------------------------------------------------------------------------------------------------------------------------------------------------------------|---------------------------------------------------------------------------------------------------------------|
|                            | Overall dimensions(mm)                                                                                                                                                                       | 7100 X 2020 X 3615                                                                                            |
|                            | GVW(kg)                                                                                                                                                                                      | 8000                                                                                                          |
|                            | Wheelbase/mm                                                                                                                                                                                 | 3360/3815                                                                                                     |
|                            | Approach/Departure Angle/°                                                                                                                                                                   | 21/13                                                                                                         |
|                            | Front/Rear Overhang/mm                                                                                                                                                                       | 1110/2395                                                                                                     |
|                            | Cab Capacity                                                                                                                                                                                 | Single row, left steering wheel                                                                               |
| Chassis                    | Air Conditioner                                                                                                                                                                              | Yes                                                                                                           |
|                            | Chassis model                                                                                                                                                                                | QL11009HARY                                                                                                   |
|                            | Brand                                                                                                                                                                                        | ISUZU brand with 700P series                                                                                  |
|                            | Driven Mode                                                                                                                                                                                  | 4x2, LHD                                                                                                      |
|                            | Emission standard                                                                                                                                                                            | Euro IV                                                                                                       |
|                            | Front/ Rear track base(mm)                                                                                                                                                                   | 1680/1650                                                                                                     |
|                            | Tyre                                                                                                                                                                                         | 8.25-20                                                                                                       |
|                            | Fuel Type                                                                                                                                                                                    | Diesel                                                                                                        |
|                            | Gear Box                                                                                                                                                                                     | MLD 6 gear transmission, air conditioning drive, oil brake vacuum pump, the bridge can open the frame section |
|                            | Taxi driver                                                                                                                                                                                  | MLD 6 gear transmission, air conditioning drive, oil brake vacuum pump, the bridge can open the frame section |
| Engine                     | Max Speed/ km/h                                                                                                                                                                              | 110                                                                                                           |
|                            | Engine model                                                                                                                                                                                 | 4HK1-TCG40                                                                                                    |
|                            | Horsepower/HP                                                                                                                                                                                | 189                                                                                                           |
|                            | Displacement/ml                                                                                                                                                                              | 5193                                                                                                          |
|                            | Max Torque                                                                                                                                                                                   | 510N.m                                                                                                        |
|                            | Speed at Max Torque                                                                                                                                                                          | 2600 rpm                                                                                                      |
| Detail Mobile LED<br>truck | LED screen size<br>(x length high) (mm)                                                                                                                                                      | 5120 * 2240 (Left and right side)                                                                             |
|                            | Height Screen Lift (m)                                                                                                                                                                       | 1.5 (left and right side)                                                                                     |
|                            | Pixel of LED screen pitch (mm)                                                                                                                                                               | P8/P6/P5/P4                                                                                                   |
|                            | Rear P6 Full-color LED Screen<br>size (Width × Width) (mm)                                                                                                                                   | 1280 × 16000 (P6 Screen)                                                                                      |
|                            | Generator - Kubota brand                                                                                                                                                                     | 16 Kw                                                                                                         |
|                            | Control System of LED Screen                                                                                                                                                                 | LINSN                                                                                                         |
| Comment                    | Equipped with Silent generator, wooden floor, light, fan fan, skylights, computer, stereo, amplifiers and other bodybuilding facilities, and 220V external power connector outside the body. |                                                                                                               |