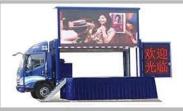

### ISUZU brand(700P series) mobile LED truck for sale

| Dimensions                 | Product Model:                                                                                                                                                                               | CSC5070XXC                                                                                                    |
|----------------------------|----------------------------------------------------------------------------------------------------------------------------------------------------------------------------------------------|---------------------------------------------------------------------------------------------------------------|
|                            | Overall dimensions(mm)                                                                                                                                                                       | 7100 X 2020 X 3615                                                                                            |
|                            | GVW(kg)                                                                                                                                                                                      | 8000                                                                                                          |
|                            | Wheelbase/mm                                                                                                                                                                                 | 3360/3815                                                                                                     |
|                            | Approach/Departure Angle/°                                                                                                                                                                   | 21/13                                                                                                         |
|                            | Front/Rear Overhang/mm                                                                                                                                                                       | 1110/2395                                                                                                     |
|                            | Cab Capacity                                                                                                                                                                                 | Single row, left steering wheel                                                                               |
| Chassis                    | Air Conditioner                                                                                                                                                                              | Yes                                                                                                           |
|                            | Chassis model                                                                                                                                                                                | QL11009HARY                                                                                                   |
|                            | Brand                                                                                                                                                                                        | ISUZU brand with 700P series                                                                                  |
|                            | Driven Mode                                                                                                                                                                                  | 4x2, LHD                                                                                                      |
|                            | Emission standard                                                                                                                                                                            | Euro IV                                                                                                       |
|                            | Front/ Rear track base(mm)                                                                                                                                                                   | 1680/1650                                                                                                     |
|                            | Tyre                                                                                                                                                                                         | 8.25-20                                                                                                       |
|                            | Fuel Type                                                                                                                                                                                    | Diesel                                                                                                        |
|                            | Gear Box                                                                                                                                                                                     | MLD 6 gear transmission, air conditioning drive, oil brake vacuum pump, the bridge can open the frame section |
|                            | Taxi driver                                                                                                                                                                                  | MLD 6 gear transmission, air conditioning drive, oil brake vacuum pump, the bridge can open the frame section |
| Engine                     | Max Speed/ km/h                                                                                                                                                                              | 110                                                                                                           |
|                            | Engine model                                                                                                                                                                                 | 4HK1-TCG40                                                                                                    |
|                            | Horsepower/HP                                                                                                                                                                                | 189                                                                                                           |
|                            | Displacement/ml                                                                                                                                                                              | 5193                                                                                                          |
|                            | Max Torque                                                                                                                                                                                   | 510N.m                                                                                                        |
|                            | Speed at Max Torque                                                                                                                                                                          | 2600 rpm                                                                                                      |
| Detail Mobile LED<br>truck | LED screen size<br>(x length high) (mm)                                                                                                                                                      | 5120 * 2240 (Left and right side)                                                                             |
|                            | Height Screen Lift (m)                                                                                                                                                                       | 1.5 (left and right side)                                                                                     |
|                            | Pixel of LED screen pitch (mm)                                                                                                                                                               | P8/P6/P5/P4                                                                                                   |
|                            | Rear P6 Full-color LED Screen<br>size (Width × Width) (mm)                                                                                                                                   | 1280 × 16000 (P6 Screen)                                                                                      |
|                            | Generator - Kubota brand                                                                                                                                                                     | 16 Kw                                                                                                         |
|                            | Control System of LED Screen                                                                                                                                                                 | LINSN                                                                                                         |
| Comment                    | Equipped with Silent generator, wooden floor, light, fan fan, skylights, computer, stereo, amplifiers and other bodybuilding facilities, and 220V external power connector outside the body. |                                                                                                               |