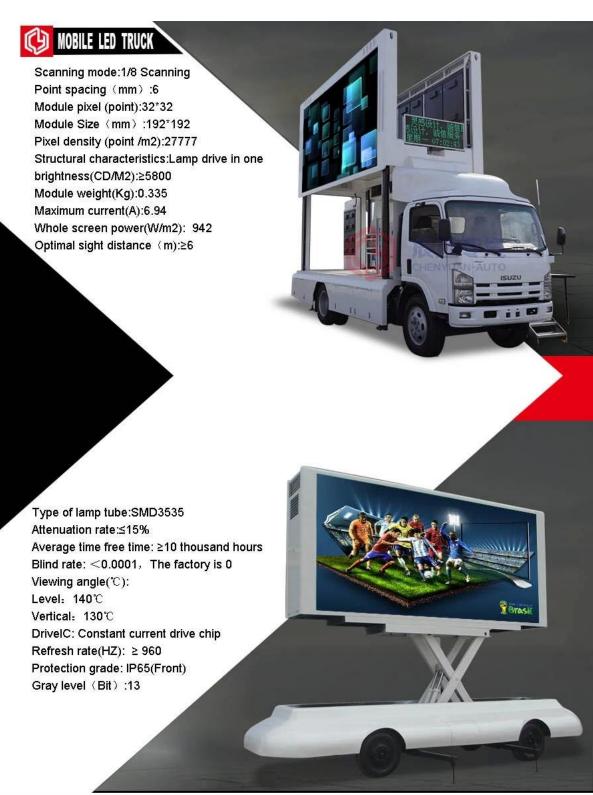

### ISUZU brand(700P series) mobile LED truck for sale

| Dimensions                 | Product Model:                                                                                                                                                                               | CSC5070XXC                                                                                                    |
|----------------------------|----------------------------------------------------------------------------------------------------------------------------------------------------------------------------------------------|---------------------------------------------------------------------------------------------------------------|
|                            | Overall dimensions(mm)                                                                                                                                                                       | 7100 X 2020 X 3615                                                                                            |
|                            | GVW(kg)                                                                                                                                                                                      | 8000                                                                                                          |
|                            | Wheelbase/mm                                                                                                                                                                                 | 3360/3815                                                                                                     |
|                            | Approach/Departure Angle/°                                                                                                                                                                   | 21/13                                                                                                         |
|                            | Front/Rear Overhang/mm                                                                                                                                                                       | 1110/2395                                                                                                     |
|                            | Cab Capacity                                                                                                                                                                                 | Single row, left steering wheel                                                                               |
| Chassis                    | Air Conditioner                                                                                                                                                                              | Yes                                                                                                           |
|                            | Chassis model                                                                                                                                                                                | QL11009HARY                                                                                                   |
|                            | Brand                                                                                                                                                                                        | ISUZU brand with 700P series                                                                                  |
|                            | Driven Mode                                                                                                                                                                                  | 4x2, LHD                                                                                                      |
|                            | Emission standard                                                                                                                                                                            | Euro IV                                                                                                       |
|                            | Front/ Rear track base(mm)                                                                                                                                                                   | 1680/1650                                                                                                     |
|                            | Tyre                                                                                                                                                                                         | 8.25-20                                                                                                       |
|                            | Fuel Type                                                                                                                                                                                    | Diesel                                                                                                        |
|                            | Gear Box                                                                                                                                                                                     | MLD 6 gear transmission, air conditioning drive, oil brake vacuum pump, the bridge can open the frame section |
|                            | Taxi driver                                                                                                                                                                                  | MLD 6 gear transmission, air conditioning drive, oil brake vacuum pump, the bridge can open the frame section |
| Engine                     | Max Speed/ km/h                                                                                                                                                                              | 110                                                                                                           |
|                            | Engine model                                                                                                                                                                                 | 4HK1-TCG40                                                                                                    |
|                            | Horsepower/HP                                                                                                                                                                                | 189                                                                                                           |
|                            | Displacement/ml                                                                                                                                                                              | 5193                                                                                                          |
|                            | Max Torque                                                                                                                                                                                   | 510N.m                                                                                                        |
|                            | Speed at Max Torque                                                                                                                                                                          | 2600 rpm                                                                                                      |
| Detail Mobile LED<br>truck | LED screen size<br>(x length high) (mm)                                                                                                                                                      | 5120 * 2240 (Left and right side)                                                                             |
|                            | Height Screen Lift (m)                                                                                                                                                                       | 1.5 (left and right side)                                                                                     |
|                            | Pixel of LED screen pitch (mm)                                                                                                                                                               | P8/P6/P5/P4                                                                                                   |
|                            | Rear P6 Full-color LED Screen<br>size (Width × Width) (mm)                                                                                                                                   | 1280 × 16000 (P6 Screen)                                                                                      |
|                            | Generator - Kubota brand                                                                                                                                                                     | 16 Kw                                                                                                         |
|                            | Control System of LED Screen                                                                                                                                                                 | LINSN                                                                                                         |
| Comment                    | Equipped with Silent generator, wooden floor, light, fan fan, skylights, computer, stereo, amplifiers and other bodybuilding facilities, and 220V external power connector outside the body. |                                                                                                               |