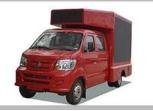

### ISUZU brand(700P series) mobile LED truck for sale

| Dimensions                 | Product Model:                                                                                                                                                                               | CSC5070XXC                                                                                                    |
|----------------------------|----------------------------------------------------------------------------------------------------------------------------------------------------------------------------------------------|---------------------------------------------------------------------------------------------------------------|
|                            | Overall dimensions(mm)                                                                                                                                                                       | 7100 X 2020 X 3615                                                                                            |
|                            | GVW(kg)                                                                                                                                                                                      | 8000                                                                                                          |
|                            | Wheelbase/mm                                                                                                                                                                                 | 3360/3815                                                                                                     |
|                            | Approach/Departure Angle/°                                                                                                                                                                   | 21/13                                                                                                         |
|                            | Front/Rear Overhang/mm                                                                                                                                                                       | 1110/2395                                                                                                     |
|                            | Cab Capacity                                                                                                                                                                                 | Single row, left steering wheel                                                                               |
| Chassis                    | Air Conditioner                                                                                                                                                                              | Yes                                                                                                           |
|                            | Chassis model                                                                                                                                                                                | QL11009HARY                                                                                                   |
|                            | Brand                                                                                                                                                                                        | ISUZU brand with 700P series                                                                                  |
|                            | Driven Mode                                                                                                                                                                                  | 4x2, LHD                                                                                                      |
|                            | Emission standard                                                                                                                                                                            | Euro IV                                                                                                       |
|                            | Front/ Rear track base(mm)                                                                                                                                                                   | 1680/1650                                                                                                     |
|                            | Tyre                                                                                                                                                                                         | 8.25-20                                                                                                       |
|                            | Fuel Type                                                                                                                                                                                    | Diesel                                                                                                        |
|                            | Gear Box                                                                                                                                                                                     | MLD 6 gear transmission, air conditioning drive, oil brake vacuum pump, the bridge can open the frame section |
|                            | Taxi driver                                                                                                                                                                                  | MLD 6 gear transmission, air conditioning drive, oil brake vacuum pump, the bridge can open the frame section |
| Engine                     | Max Speed/ km/h                                                                                                                                                                              | 110                                                                                                           |
|                            | Engine model                                                                                                                                                                                 | 4HK1-TCG40                                                                                                    |
|                            | Horsepower/HP                                                                                                                                                                                | 189                                                                                                           |
|                            | Displacement/ml                                                                                                                                                                              | 5193                                                                                                          |
|                            | Max Torque                                                                                                                                                                                   | 510N.m                                                                                                        |
|                            | Speed at Max Torque                                                                                                                                                                          | 2600 rpm                                                                                                      |
| Detail Mobile LED<br>truck | LED screen size<br>(x length high) (mm)                                                                                                                                                      | 5120 * 2240 (Left and right side)                                                                             |
|                            | Height Screen Lift (m)                                                                                                                                                                       | 1.5 (left and right side)                                                                                     |
|                            | Pixel of LED screen pitch (mm)                                                                                                                                                               | P8/P6/P5/P4                                                                                                   |
|                            | Rear P6 Full-color LED Screen<br>size (Width × Width) (mm)                                                                                                                                   | 1280 × 16000 (P6 Screen)                                                                                      |
|                            | Generator - Kubota brand                                                                                                                                                                     | 16 Kw                                                                                                         |
|                            | Control System of LED Screen                                                                                                                                                                 | LINSN                                                                                                         |
| Comment                    | Equipped with Silent generator, wooden floor, light, fan fan, skylights, computer, stereo, amplifiers and other bodybuilding facilities, and 220V external power connector outside the body. |                                                                                                               |