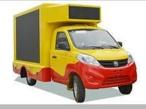

### ISUZU brand(700P series) mobile LED truck for sale

| Dimensions                 | Product Model:                                                                                                                                                                               | CSC5070XXC                                                                                                    |
|----------------------------|----------------------------------------------------------------------------------------------------------------------------------------------------------------------------------------------|---------------------------------------------------------------------------------------------------------------|
|                            | Overall dimensions(mm)                                                                                                                                                                       | 7100 X 2020 X 3615                                                                                            |
|                            | GVW(kg)                                                                                                                                                                                      | 8000                                                                                                          |
|                            | Wheelbase/mm                                                                                                                                                                                 | 3360/3815                                                                                                     |
|                            | Approach/Departure Angle/°                                                                                                                                                                   | 21/13                                                                                                         |
|                            | Front/Rear Overhang/mm                                                                                                                                                                       | 1110/2395                                                                                                     |
|                            | Cab Capacity                                                                                                                                                                                 | Single row, left steering wheel                                                                               |
| Chassis                    | Air Conditioner                                                                                                                                                                              | Yes                                                                                                           |
|                            | Chassis model                                                                                                                                                                                | QL11009HARY                                                                                                   |
|                            | Brand                                                                                                                                                                                        | ISUZU brand with 700P series                                                                                  |
|                            | Driven Mode                                                                                                                                                                                  | 4x2, LHD                                                                                                      |
|                            | Emission standard                                                                                                                                                                            | Euro IV                                                                                                       |
|                            | Front/ Rear track base(mm)                                                                                                                                                                   | 1680/1650                                                                                                     |
|                            | Tyre                                                                                                                                                                                         | 8.25-20                                                                                                       |
|                            | Fuel Type                                                                                                                                                                                    | Diesel                                                                                                        |
|                            | Gear Box                                                                                                                                                                                     | MLD 6 gear transmission, air conditioning drive, oil brake vacuum pump, the bridge can open the frame section |
|                            | Taxi driver                                                                                                                                                                                  | MLD 6 gear transmission, air conditioning drive, oil brake vacuum pump, the bridge can open the frame section |
| Engine                     | Max Speed/ km/h                                                                                                                                                                              | 110                                                                                                           |
|                            | Engine model                                                                                                                                                                                 | 4HK1-TCG40                                                                                                    |
|                            | Horsepower/HP                                                                                                                                                                                | 189                                                                                                           |
|                            | Displacement/ml                                                                                                                                                                              | 5193                                                                                                          |
|                            | Max Torque                                                                                                                                                                                   | 510N.m                                                                                                        |
|                            | Speed at Max Torque                                                                                                                                                                          | 2600 rpm                                                                                                      |
| Detail Mobile LED<br>truck | LED screen size<br>(x length high) (mm)                                                                                                                                                      | 5120 * 2240 (Left and right side)                                                                             |
|                            | Height Screen Lift (m)                                                                                                                                                                       | 1.5 (left and right side)                                                                                     |
|                            | Pixel of LED screen pitch (mm)                                                                                                                                                               | P8/P6/P5/P4                                                                                                   |
|                            | Rear P6 Full-color LED Screen<br>size (Width × Width) (mm)                                                                                                                                   | 1280 × 16000 (P6 Screen)                                                                                      |
|                            | Generator - Kubota brand                                                                                                                                                                     | 16 Kw                                                                                                         |
|                            | Control System of LED Screen                                                                                                                                                                 | LINSN                                                                                                         |
| Comment                    | Equipped with Silent generator, wooden floor, light, fan fan, skylights, computer, stereo, amplifiers and other bodybuilding facilities, and 220V external power connector outside the body. |                                                                                                               |