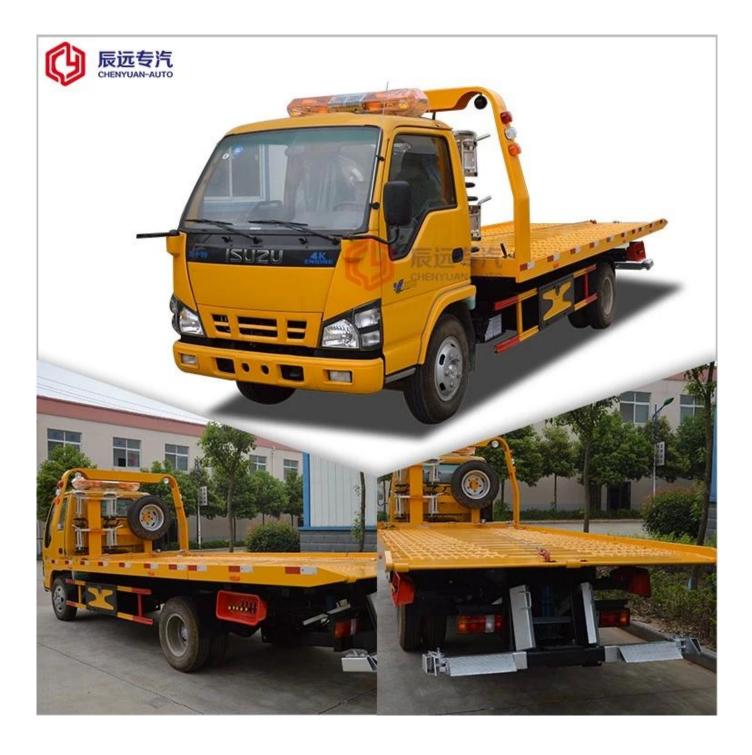

ISUZU brand 4x2 small wrecker truck in wrecker tow truck for sale

| Main specification                                     |                                                                                        |                     |                       |                                   |             |                |
|--------------------------------------------------------|----------------------------------------------------------------------------------------|---------------------|-----------------------|-----------------------------------|-------------|----------------|
| Product name                                           | Wrecker truck                                                                          |                     |                       |                                   |             |                |
| Gross weight(Kg)                                       | 7300                                                                                   | Drive typ           | Drive type            |                                   |             | 4x2            |
| Curb weight(Kg)                                        | 4370                                                                                   | Overall d           | Overall dimension(mm) |                                   |             | 7300x2300x2460 |
| Approach/departure                                     | <b>)</b>                                                                               |                     |                       |                                   |             |                |
| angle                                                  | 24/14                                                                                  |                     | Cab seats             |                                   |             | 2              |
| Axle No.                                               |                                                                                        |                     | ont/rear hang(mm)     |                                   |             | 1015/2470      |
| Axle load(Kg)                                          | 2580/4720 Wheelbase                                                                    |                     | se(mm)                | (mm)                              |             | 3815           |
| Max speed(Km/h)                                        | 105                                                                                    |                     |                       |                                   |             |                |
| Chassis specification                                  |                                                                                        |                     |                       |                                   |             |                |
| Chassis model                                          | QL1070A1KAYManufacturer                                                                |                     |                       | QingLing Motors (Group) Co., Ltd. |             |                |
| Brand name                                             | Isuzu                                                                                  | Fuel type           |                       |                                   | Diesel      |                |
| Tyre specification                                     | 7.00-16                                                                                | Tyre No.            |                       |                                   | 6           |                |
| Front track                                            |                                                                                        |                     |                       |                                   |             |                |
| base(mm)                                               | 1504                                                                                   | Rear track base(mm) |                       |                                   | 1425        |                |
| Emission standard                                      | Euro IV                                                                                |                     |                       |                                   | MSB 5 gears |                |
|                                                        | Single row, with warm and cold air conditioning, with the direction of power, with USB |                     |                       |                                   |             |                |
| Cab                                                    | interface and radio                                                                    |                     |                       |                                   |             |                |
| Engine model                                           | Engine manufacturer                                                                    |                     | Displace              | ment(ml)                          | Power(Kw)   | Horsepower(Hp) |
|                                                        | Isuzu Engine Co. Ltd.                                                                  |                     |                       |                                   |             |                |
| 4KH1-TCG40                                             | (Chongqing)                                                                            |                     |                       | 99                                | 88          | 120            |
| Performance   Flat length(mm) 5600 Flat width(mm) 2300 |                                                                                        |                     |                       |                                   |             |                |
| Flat length(mm)                                        |                                                                                        |                     | Flat                  | width(mm)                         | 2300        |                |
| Max pulling                                            |                                                                                        |                     |                       |                                   |             |                |
| weight(Kg)                                             | 4000                                                                                   |                     |                       | Max lift weight(Kg) 2000          |             |                |