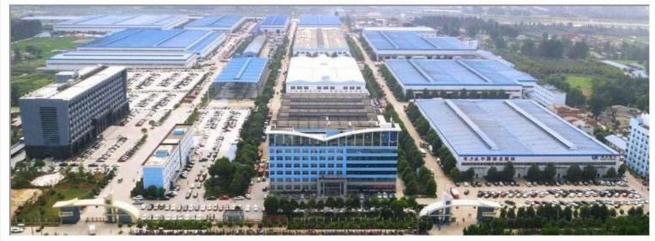

#### JAC BRAND

Overall dimension(mm):10150x2495x3220 Tank volume(m³): 15000 Liters

WORKSHOP DISPLAY