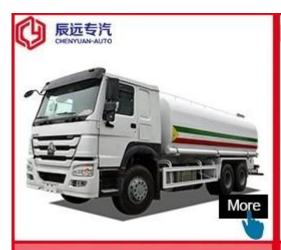

#### SINOTRUCK BRAND HOWO SERIES

Overall dimension(mm):10150x2495x3220 Tank volume(m³): 15000 Liters