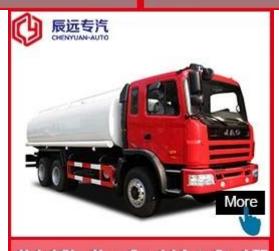

#### JAC BRAND

Overall dimension(mm):10150x2495x3220 Tank volume(m³): 15000 Liters

WORKSHOP DISPLAY