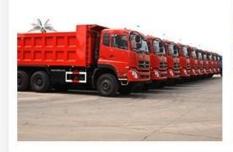

Hubei ChenYuan Special Auto Co., LTD

Hubei ChenYuan Special Auto Co., LTD

ISUZU BRAND 600P SERIES Overall dimension(mm):5990×1900×2250 Tank volume(m³): 5000 Liters

DONGFENG BRAND OLD STYLE
Overall dimension(mm):9950X2490X3350
Tank volume (m³): 20000 Liters