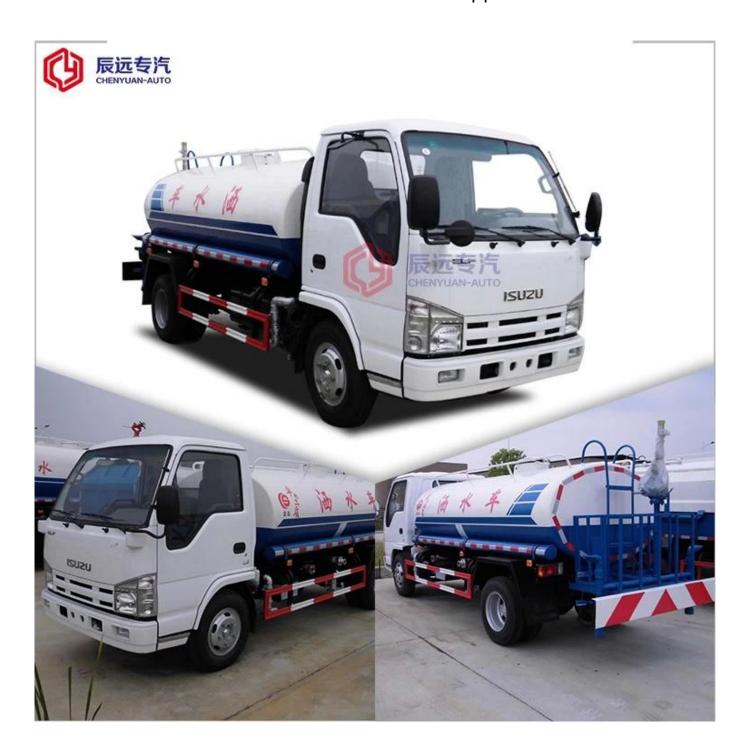

### ISUZU Brand 5cbm water tank water truck supplier in china

| Main specification          |                                                                        |                                           |                                  |                               |                         |                                    |  |
|-----------------------------|------------------------------------------------------------------------|-------------------------------------------|----------------------------------|-------------------------------|-------------------------|------------------------------------|--|
| Product model and name      |                                                                        | CSC5073GSSW Water truck (Left hand drive) |                                  |                               |                         |                                    |  |
| Gross weight(Kg)            |                                                                        | 7300                                      | Drive type                       |                               | 4X2                     |                                    |  |
| Payload(Kg)                 |                                                                        | 4200                                      | Overall dimension(mm)            |                               | 5990×1900×2250          |                                    |  |
| Curb weight(Kg)             |                                                                        | 2970                                      | Cab seats                        |                               | 2                       |                                    |  |
| Approach/departure angle(°) |                                                                        | 24/16                                     | Front/rear hang(mm)              |                               | 1015/1615               |                                    |  |
| Axle No.                    |                                                                        | 2                                         | Wheelbase(mm)                    |                               | 3360                    |                                    |  |
| Axle load(Kg)               |                                                                        | 2580/4720                                 | Max speed(Km/h)                  |                               | 95                      |                                    |  |
| Chassis specification       |                                                                        |                                           |                                  |                               |                         |                                    |  |
| Chassis model               | QL10703HARY                                                            |                                           | Manufacturer                     |                               | Qingling Motor Co., Ltd |                                    |  |
| Brand name                  | Dongfeng                                                               |                                           | Dimension(mm)                    |                               | 5900×1880×2220          |                                    |  |
| Tyre specification          |                                                                        |                                           | 23202101                         |                               | 6                       |                                    |  |
| Steel spring number 8/6+5   |                                                                        |                                           | Front track base(mm)             |                               | 1504                    |                                    |  |
| Fuel type                   | Diesel                                                                 |                                           | Rear ti                          | Rear track base(mm)           |                         | 1425                               |  |
| Emission standard           |                                                                        |                                           | Transr                           |                               |                         | 5 forward gear,1 reverse gear(MSB) |  |
| Cab                         | Single row, Air condition and power steering with USB interface radio. |                                           |                                  |                               |                         |                                    |  |
| Engine information          | Engine model                                                           |                                           |                                  | 4JB1CN                        |                         |                                    |  |
|                             | Engine manufacturer                                                    |                                           |                                  | Qingling ISUZU Engine Co.,Ltd |                         |                                    |  |
|                             | Displacement(ml)/ Power(Kw) 2771/72                                    |                                           |                                  |                               |                         |                                    |  |
|                             | Max Torque                                                             |                                           |                                  | 220 N.m                       |                         |                                    |  |
|                             | Speed at Max Torque                                                    |                                           |                                  | 3400 rpm                      |                         |                                    |  |
| Performance                 |                                                                        |                                           |                                  |                               |                         |                                    |  |
| Tank volume[]m³[]           | k volume $[m^3]$ 5 (5000liter)                                         |                                           |                                  | Гаnk material                 |                         | Carbon steel Q235                  |  |
| Water pump model 65QZ40/45  |                                                                        |                                           | Water pump flow(m <sup>3</sup> / |                               | 40                      |                                    |  |
| Watering width(M) $\geq 14$ |                                                                        |                                           |                                  | Water cannon ran              | ge (M)                  | ≥28                                |  |
| Feature and Application     |                                                                        |                                           |                                  |                               |                         |                                    |  |

- 1). Equipped with high power self-suction water pump that characterized by high-pressure and fast speed suction.
- 2). Equipped with front, rear and side sprinklers and high position sprinkler, and rear working platform.
  3). The water cannon which is installed on the working platform can rotate by 360 degree and the water flow can be adjusted into various rain shape. There are straight shape, heavy rain, moderate rain and drizzle etc. The max range can
- 4). Equipped with fire coupling, flow valves, filter screen and water level gauge.
- 5). According to customers' request, the crane, high working platform and spraying machine also can be equipped.
- 6). Mainly used for washing on urban roads, watering and greening on trees, green belts and lawn and dust full of construction sites. And also used for drinking water delivery and fire fighting function etc.

Hubei ChenYuan Special Auto Co., LTD

Hubei ChenYuan Special Auto Co., LTD

ISUZU BRAND 600P SERIES Overall dimension(mm):5990×1900×2250 Tank volume(m³): 5000 Liters

DONGFENG BRAND OLD STYLE
Overall dimension(mm):9950X2490X3350
Tank volume (m³): 20000 Liters